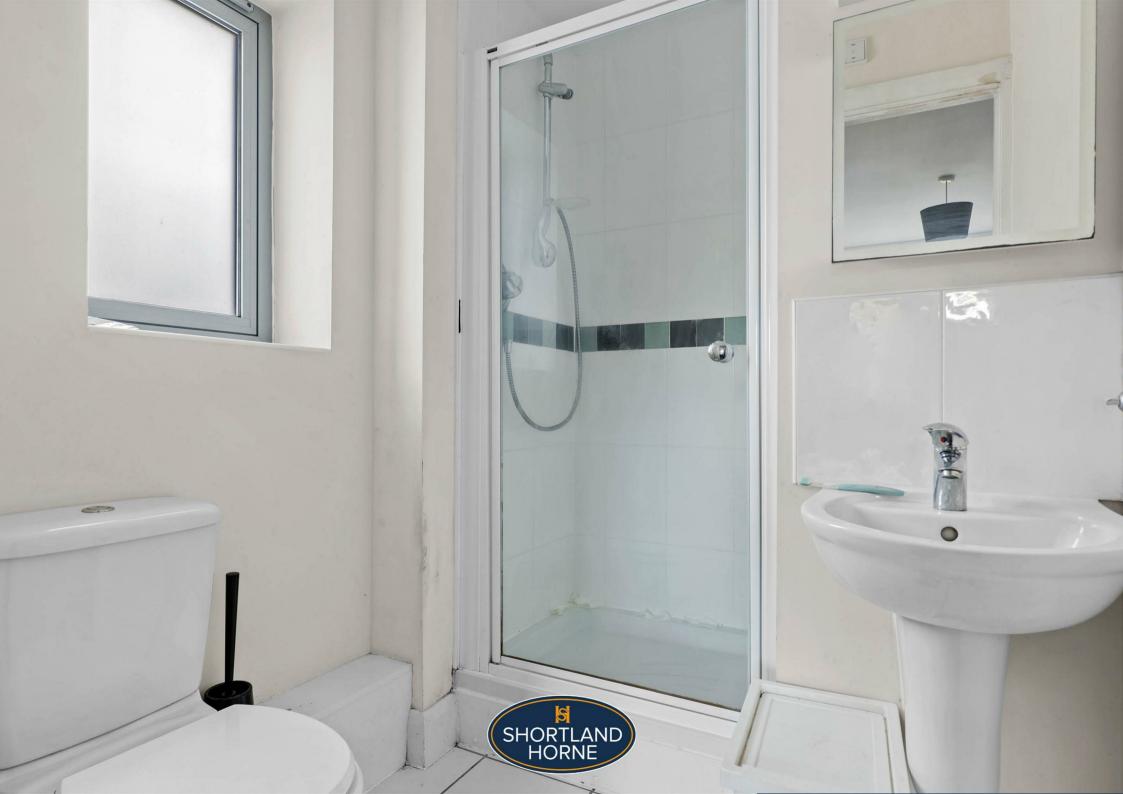

Offering modern living accommodation throughout with the apartment featuring an entrance hall, spacious open plan living kitchen diner with fitted appliances, a bathroom and two double bedrooms with bedroom one having an en-suite shower room.

#### SECOND FLOOR

Hallway

Lounge/Kitchen/Diner 5.95 x 2.94

Bedroom One 3.76 x 3.20

En-Suite 2.08 x 1.62

Bedroom Two 2.70 x 2.60

Bathroom 1.98 x 1.89

6 shortland-horne.co.uk