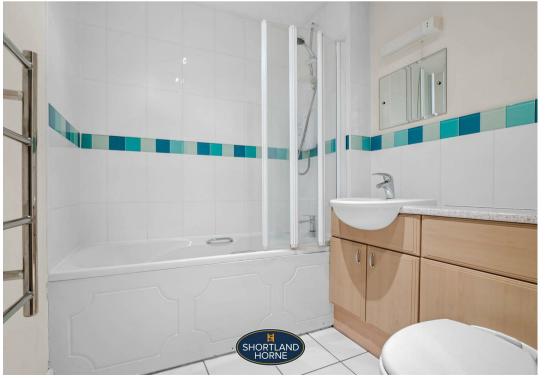

Offering modern living accommodation throughout with the apartment featuring an entrance hall, spacious open plan living kitchen diner with fitted appliances, a bathroom and two double bedrooms with bedroom one having an en-suite shower room.

#### SECOND FLOOR

Hallway

Lounge/Kitchen/Diner 5.95 x 2.94

Bedroom One 3.76 x 3.20

En-Suite 2.08 x 1.62

Bedroom Two 2.70 x 2.60

Bathroom 1.98 x 1.89

6 shortland-horne.co.uk