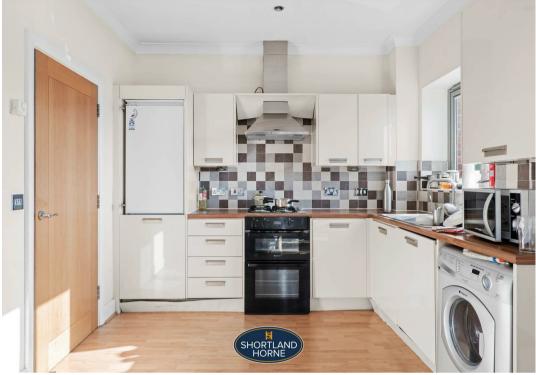

Offering modern living accommodation throughout with the apartment featuring an entrance hall, spacious open plan living kitchen diner with fitted appliances, a bathroom and two double bedrooms with bedroom one having an en-suite shower room.

#### SECOND FLOOR

Hallway

Lounge/Kitchen/Diner 5.95 x 2.94

Bedroom One 3.76 x 3.20

En-Suite 2.08 x 1.62

Bedroom Two 2.70 x 2.60

Bathroom 1.98 x 1.89

6 shortland-horne.co.uk