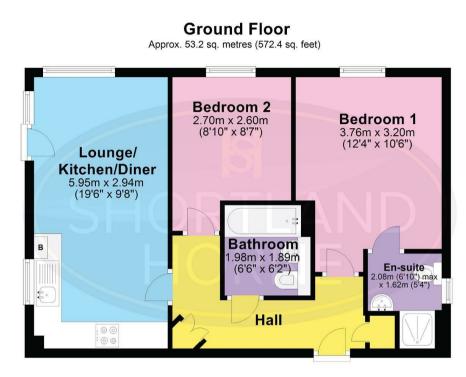

#### SECOND FLOOR

Hallway

Lounge/Kitchen/Diner 5.95 x 2.94

Bedroom One 3.76 x 3.20

En-Suite 2.08 x 1.62

Bedroom Two 2.70 x 2.60

Bathroom 1.98 x 1.89

6 shortland-horne.co.uk

## Floor Plan

Total area: approx. 53.2 sq. metres (572.4 sq. feet)