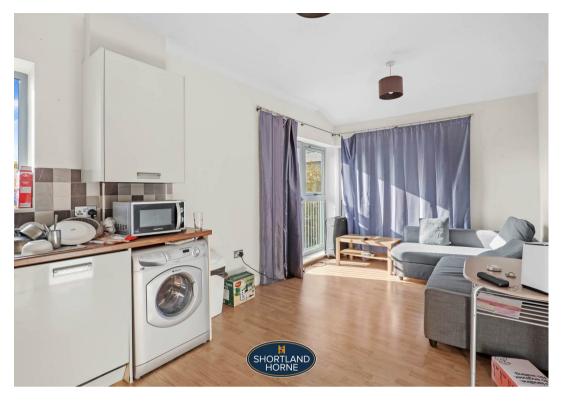

Offering modern living accommodation throughout with the apartment featuring an entrance hall, spacious open plan living kitchen diner with fitted appliances, a bathroom and two double bedrooms with bedroom one having an en-suite shower room.

#### SECOND FLOOR

Hallway

Lounge/Kitchen/Diner 5.95 x 2.94

Bedroom One 3.76 x 3.20

En-Suite 2.08 x 1.62

Bedroom Two 2.70 x 2.60

Bathroom 1.98 x 1.89

6 shortland-horne.co.uk