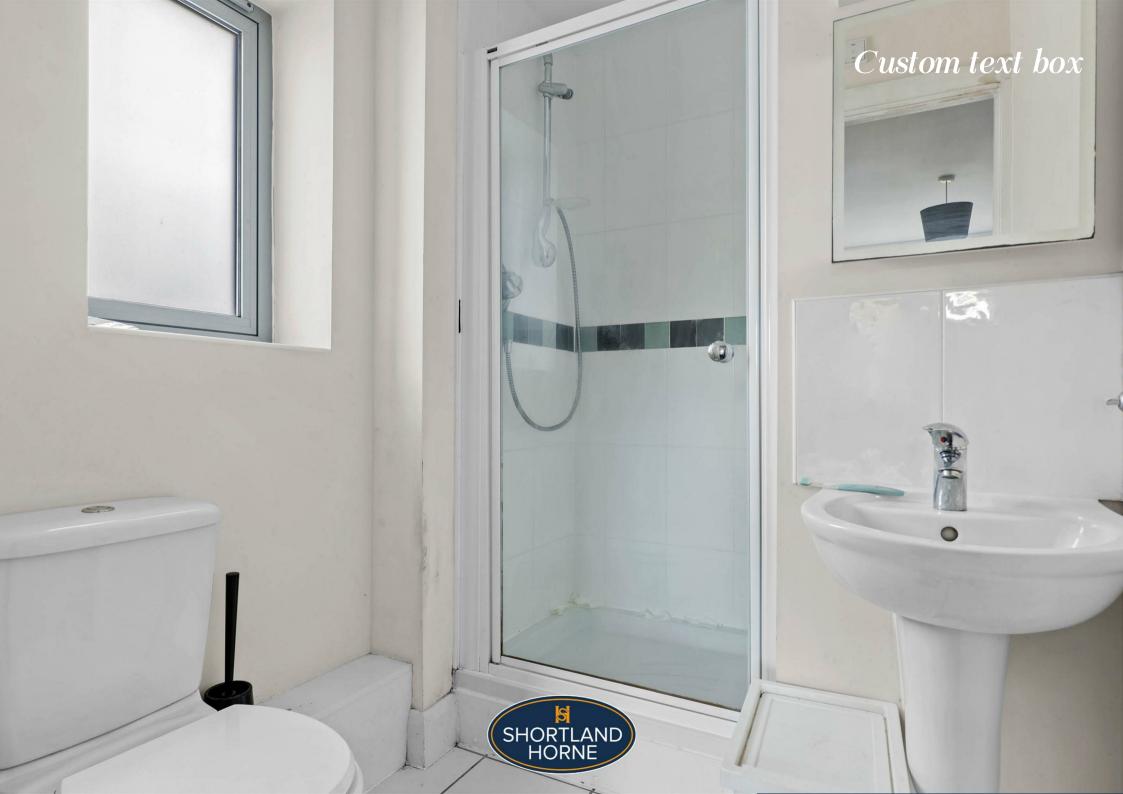

Offering modern living accommodation throughout with the apartment featuring an entrance hall, spacious open plan living kitchen diner with fitted appliances, a bathroom and two double bedrooms with bedroom one having an en-suite shower room.

## SECOND FLOOR

Hallway

Lounge/Kitchen/Diner

5.95 x 2.94

Bedroom One

3.76 x 3.20

**En-Suite** 

2.08 x 1.62