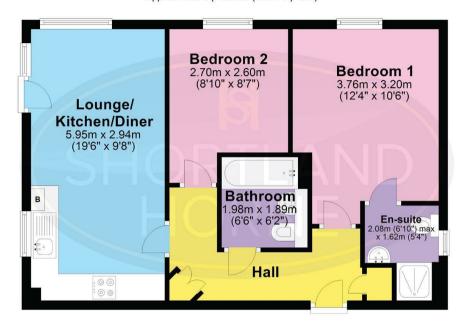

# Dimensions

## SECOND FLOOR

Hallway

Lounge/Kitchen/Diner

5.95 x 2.94

Bedroom One

3.76 x 3.20

**En-Suite** 

2.08 x 1.62

Bedroom Two

2.70 x 2.60

Bathroom

1.98 x 1.89

**10** shortland-horne.co.uk

### Floor Plan