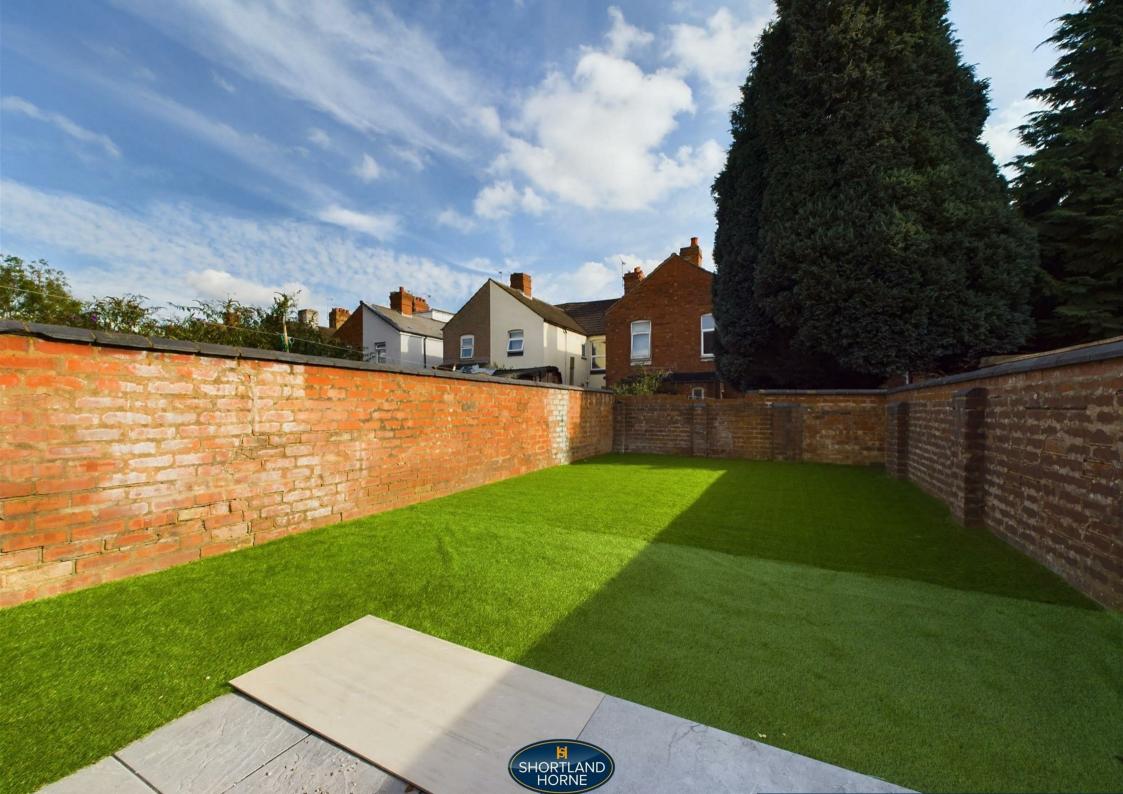

Outside the property there is on street parking and to the rear there is a fully enclosed low maintenance garden with artificial grass.