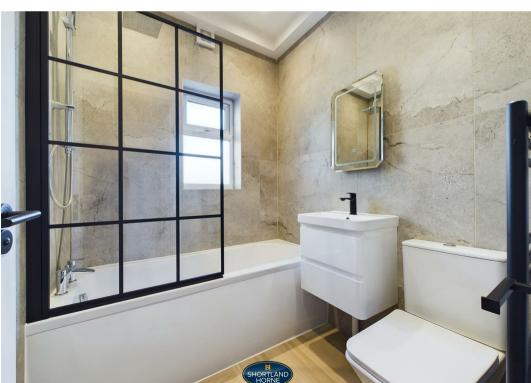

The property comprises of an entrance hallway with doors leading of to a lounge/bedroom, an open plan kitchen diner with integrated appliances and a downstairs W/C. On the first floor you will find a family bathroom and four bedrooms with the main principle bedroom with an en-suite shower room.

Bedroom Five

3.78m x 2.39m

**En-Suite** 

2.24m x 1.27m

Bathroom

1.68m x 1.85m

**6** shortland-horne.co.uk