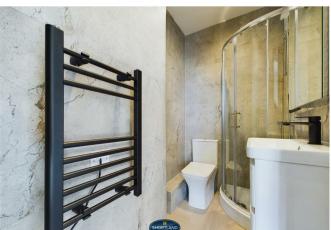

The property comprises of an entrance hallway with doors leading of to a lounge/bedroom, an open plan kitchen diner with integrated appliances and a downstairs W/C. On the first floor you will find a family bathroom and four bedrooms with the main principle bedroom with an en-suite shower room.

Bedroom Five

3.78m x 2.39m

**En-Suite** 

2.24m x 1.27m

Bathroom

1.68m x 1.85m

**6** shortland-horne.co.uk