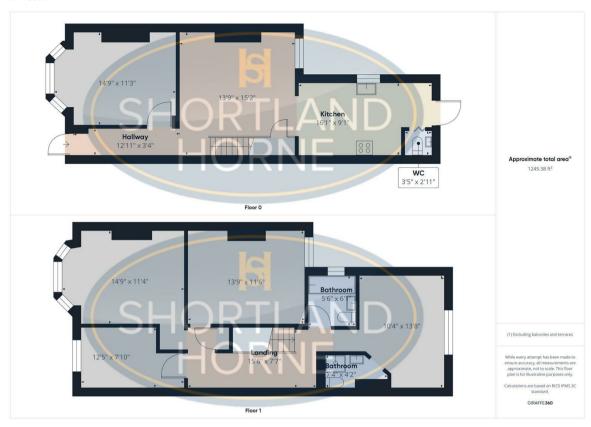

perty comprises of an entrance hallway with doors leading of to a lounge/bedroom, an open plan kitchen diner with integrated appliances and a downstairs W/C. On the first floor you will find a family bathroom and four bedrooms with the main principle bedroom with an en-suite shower room.

Outside the property there is on street parking and to the rear there is a fully enclosed low maintenance garden with artificial grass.





















# Dimensions

**Entrance Hall** 

Reception Room

4.19m x 4.62m

Kitchen

4.90m x 2.77m

WC

1.04m x 0.64m

Bedroom One

4.50m x 3.45m

Bedroom Two

4.50m x 3.43m

Bedroom Three

4.19m x 3.51m

Bedroom Four

3.15m x 4.17m

Bedroom Five

3.78m x 2.39m

**En-Suite** 

2.24m x 1.27m

Bathroom

1.68m x 1.85m

**6** shortland-horne.co.uk

#### Floor Plan



### Total area: 1245.00 sq ft

#### Disclaimer

Services All main services are understood to be available. Prospective purchasers are however recommended to verify connection with the appropriate suppliers.

Fixtures and Fittings Excluded unless referred to in the sale particulars. Photographs are for illustrative layout purposes only and items shown are not included unless specifically mentioned in contract documentation. Please note: wide angle lens photography may be used, in certain instances, sometimes resulting in slight distortion.

Viewing Strictly by arrangement through Shortland Horne

**Measurements** Room measurements and floor plans are for guidance purposes only and are approximate.

**Purchase Procedure** It is essential to contact our offices before applying for a mortgag