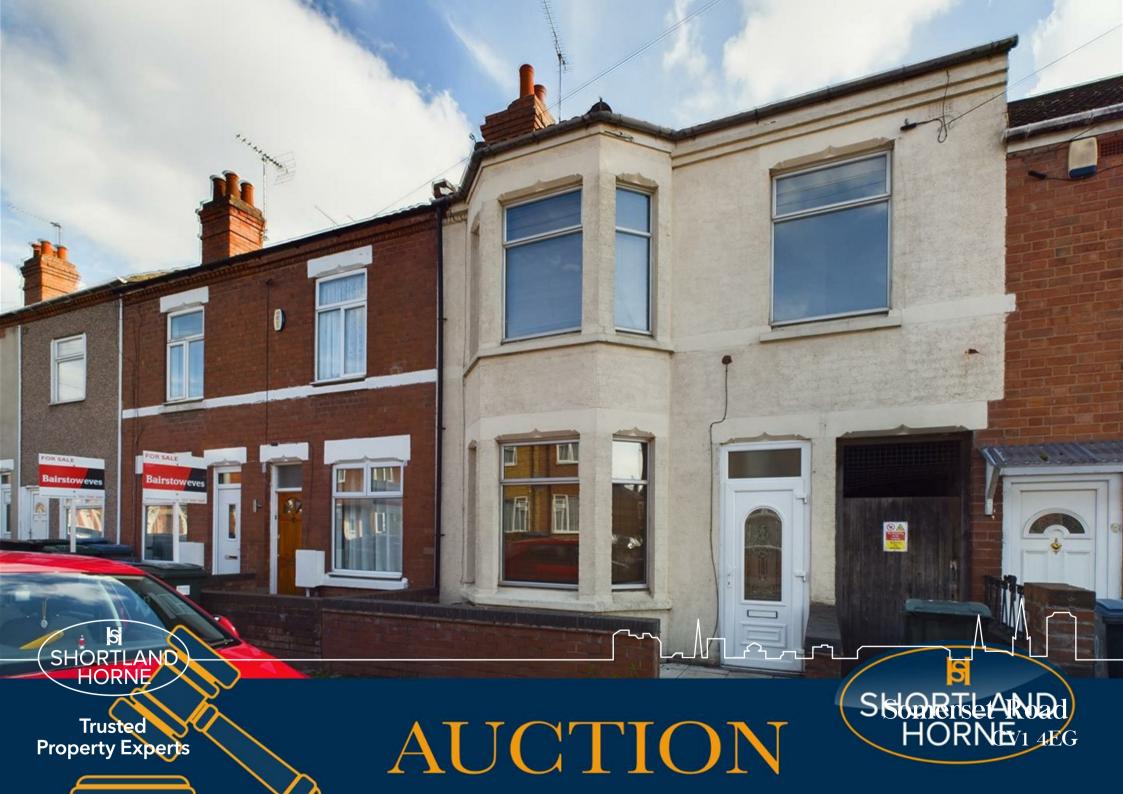

# Somerset Road CV1 4EG

Being Sold via Secure Sale online bidding. Terms & Conditions apply. Starting Bid £235,000.

A fantastic opportunity to purchase this fully renovated 5 Bedroom terrace property within close proximity to Coventry City Centre, Shops and bus stops. The current owner have completely gone back to brick with this one and everything is brand new. The property is sold with a tenant in situ achieving a monthly rental income of £1550.00

The property comprises of an entrance hallway with doors leading of to a lounge/bedroom, an open plan kitchen diner with integrated appliances and a downstairs W/C. On the first floor you will find a family bathroom and four bedrooms with the main principle bedroom with an en-suite shower room.

Outside the property there is on street parking and to the rear there is a fully enclosed low maintenance garden with artificial grass.