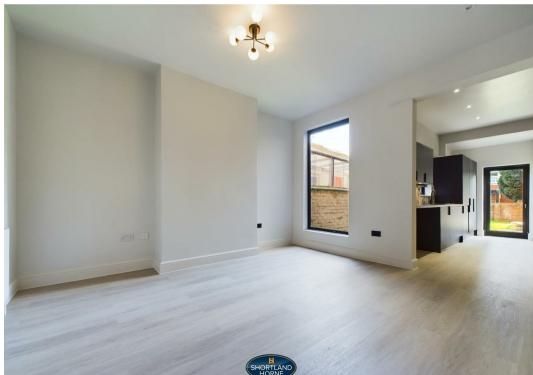

The property comprises of an entrance hallway with doors leading of to a lounge/bedroom, an open plan kitchen diner with integrated appliances and a downstairs W/C. On the first floor you will find a family bathroom and four bedrooms with the main principle bedroom with an en-suite shower room.

# Dimensions

**Entrance Hall** 

Reception Room

4.19m x 4.62m

Kitchen

4.90m x 2.77m

WC

1.04m x 0.64m