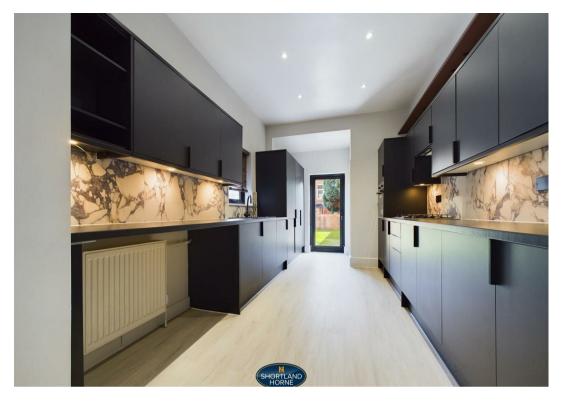

The property comprises of an entrance hallway with doors leading of to a lounge/bedroom, an open plan kitchen diner with integrated appliances and a downstairs W/C. On the first floor you will find a family bathroom and four bedrooms with the main principle bedroom with an en-suite shower room.

# Dimensions

**Entrance Hall** 

Reception Room

4.19m x 4.62m

Kitchen

4.90m x 2.77m

WC

1.04m x 0.64m