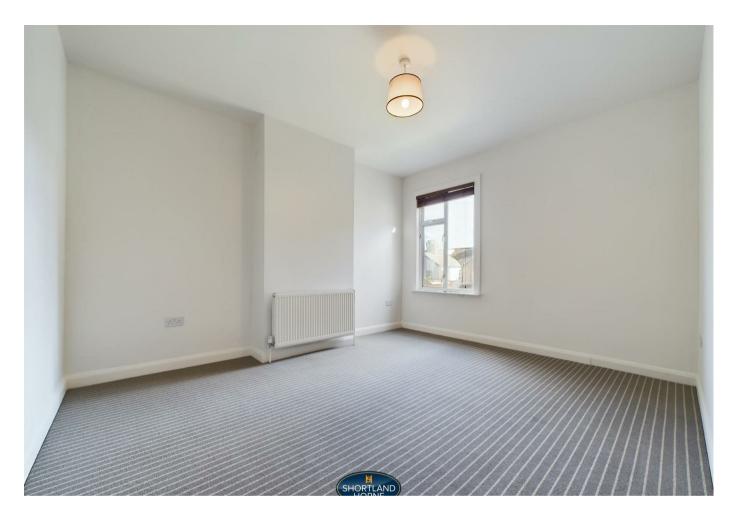

The property comprises of an entrance hallway with doors leading of to a lounge/bedroom, an open plan kitchen diner with integrated appliances and a downstairs W/C. On the first floor you will find a family bathroom and four bedrooms with the main principle bedroom with an en-suite shower room.

Bedroom One

4.50m x 3.45m

Bedroom Two

4.50m x 3.43m

Bedroom Three

4.19m x 3.51m

Bedroom Four

3.15m x 4.17m