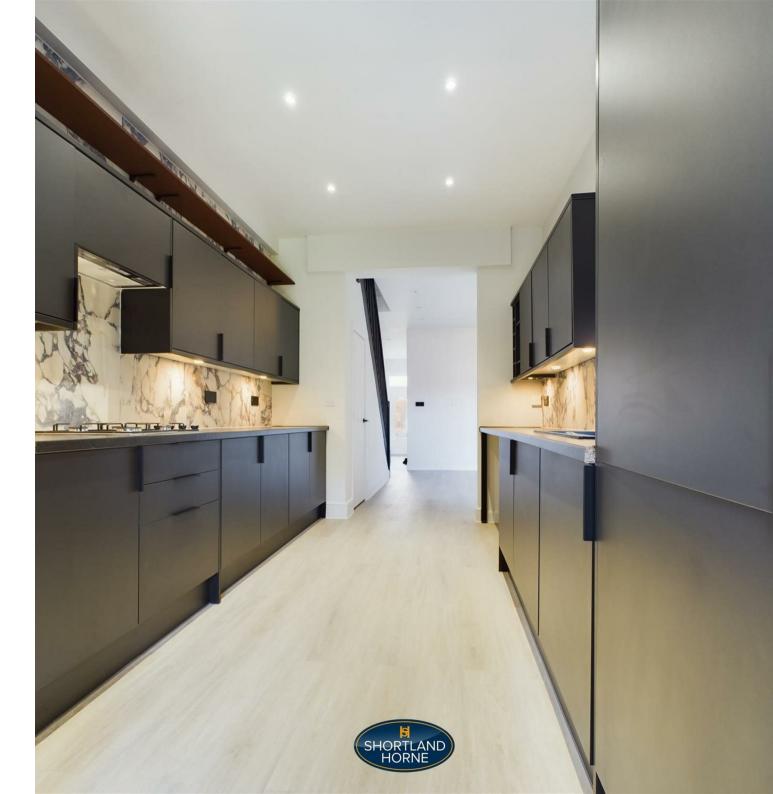

The property comprises of an entrance hallway with doors leading of to a lounge/bedroom, an open plan kitchen diner with integrated appliances and a downstairs W/C. On the first floor you will find a family bathroom and four bedrooms with the main principle bedroom with an en-suite shower room.

# Dimensions

**Entrance Hall** 

Reception Room

4.19m x 4.62m

Kitchen

4.90m x 2.77m

WC

1.04m x 0.64m