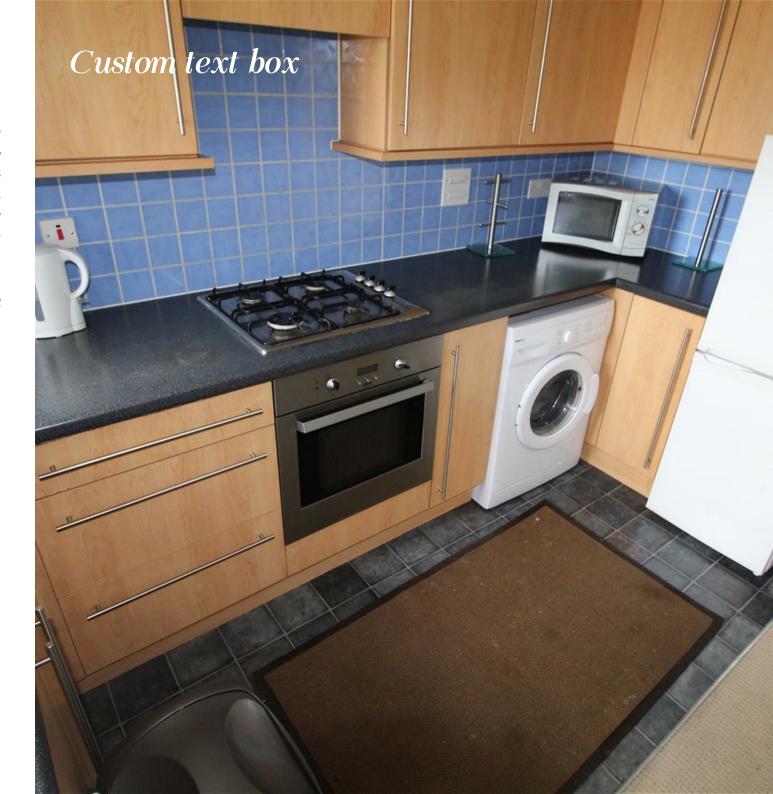

# Swan Lane CV2 4GE

A modern one bedroom apartment located on popular development near to Coventry City Centre. Comprising of a lounge, modern fitted kitchen with appliances, double bedroom with fitted wardrobes and a family bathroom with a shower over the bath. Other features include a secure entry phone system and allocated parking.