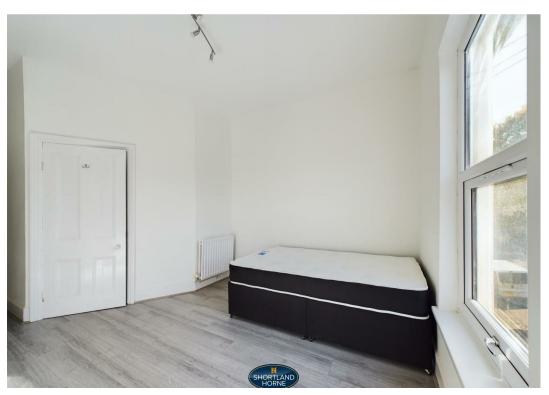

Situated on the first floor with secure communal access, this modern studio features a double bed, wardrobe unit, a well-appointed kitchenette, complete with an induction hob, washing machine, fridge freezer,an inset stainless steel sink with drainer, and convenient storage cupboards. The living space is thoughtfully designed offering flexibility for both living and sleeping areas, while the separate shower room provides contemporary fittings.