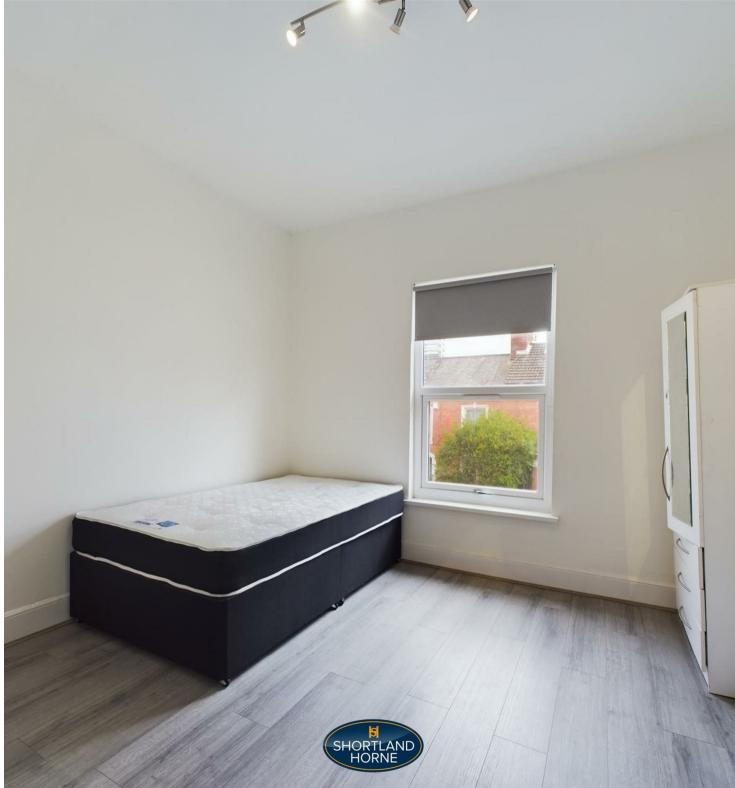

Situated on the first floor with secure communal access, this modern studio features a double bed, wardrobe unit, a well-appointed kitchenette, complete with an induction hob, washing machine, fridge freezer,an inset stainless steel sink with drainer, and convenient storage cupboards. The living space is thoughtfully designed offering flexibility for both living and sleeping areas, while the separate shower room provides contemporary fittings.