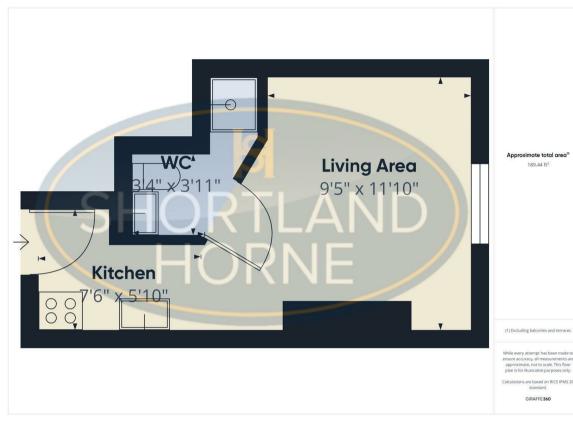

reet £650 PCM CV1 3BZ

\*\*\*£50 OF THE FIRST MONTHS RENT \*\*\*A recently refurbished studio apartment, ideally located on Gloucester Street, just a short walk from Coventry City Centre and a variety of local amenities.

Situated on the first floor with secure communal access, this modern studio features a double bed, wardrobe unit, a well-appointed kitchenette, complete with an induction hob, washing machine, fridge freezer,an inset stainless steel sink with drainer, and convenient storage cupboards. The living space is thoughtfully designed offering flexibility for both living and sleeping areas, while the separate shower room provides contemporary fittings.

AVAILABLE NOW | EPC RATING: D | COUNCIL TAX BAND: A | SINGLE OCCUPANCY ONLY













6 shortland-horne.co.uk

## Floor Plan



#### Disclaimer

Services All main services are understood to be available. Prospective purchasers are however recommended to verify connection with the appropriate suppliers. Fixtures and Filtings Excluded unless referred to in the sale particulars. Photographs are for illustrative layout purposes only and items shown are not included unless specifically mentioned in contract documentation. Please note: wide angle lens photography may be used, in certain instances, sometimes resulting in slight distortion.

Viewing Strictly by arrangement through Shortland Horne.

Measurements Room measurements and floor plans are for guidance purposes only and are approximate.

Purchase Procedure II is essential to contact our offices before applying for a mortgage or arranging for a survey on this or