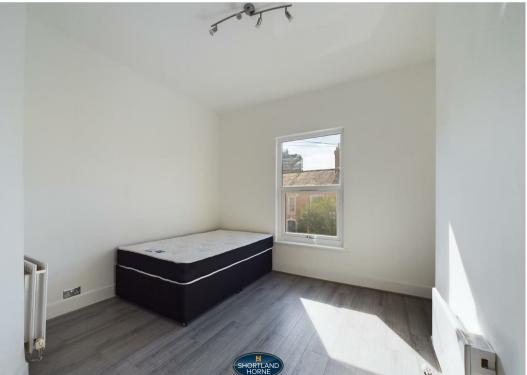

Situated on the first floor with secure communal access, this modern studio features a double bed, wardrobe unit, a well-appointed kitchenette, complete with an induction hob, washing machine, fridge freezer,an inset stainless steel sink with drainer, and convenient storage cupboards. The living space is thoughtfully designed offering flexibility for both living and sleeping areas, while the separate shower room provides contemporary fittings.