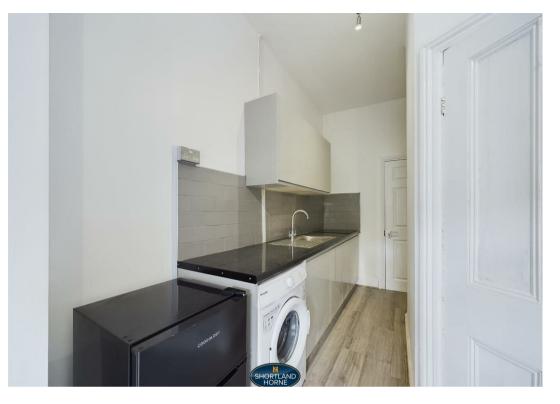

Situated on the first floor with secure communal access, this modern studio features a double bed, wardrobe unit, a well-appointed kitchenette, complete with an induction hob, washing machine, fridge freezer,an inset stainless steel sink with drainer, and convenient storage cupboards. The living space is thoughtfully designed offering flexibility for both living and sleeping areas, while the separate shower room provides contemporary fittings.