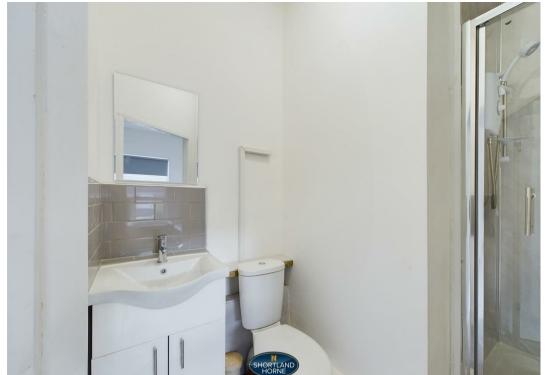

Situated on the first floor with secure communal access, this modern studio features a double bed, wardrobe unit, a well-appointed kitchenette, complete with an induction hob, washing machine, fridge freezer,an inset stainless steel sink with drainer, and convenient storage cupboards. The living space is thoughtfully designed offering flexibility for both living and sleeping areas, while the separate shower room provides contemporary fittings.