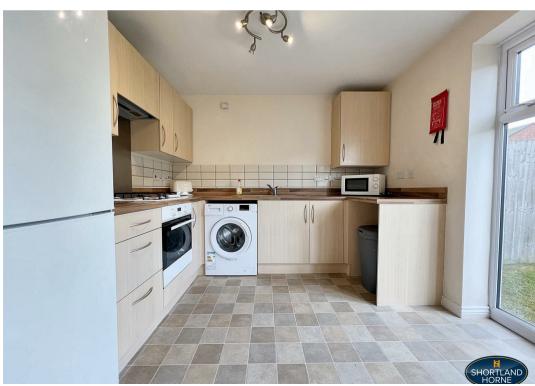

The property incorporates on the ground floor Open Canopy Porch entrance to the Entrance Door, Vestibule Hall with staircase to the first floor, Spacious Lounge, Cloakroom, Full width Dining Open Plan Fitted Kitchen with an integrated oven, gas hob, oven and spaces or a fridge, freezer, washing machine & dishwasher and double glazed double glazed double doors to the rear garden.

# Dimensions

GROUND FLOOR

**Entrance Hallway** 

Lounge

3.61m x 4.19m

W/C

Kitchen

4.60m x 2.84m