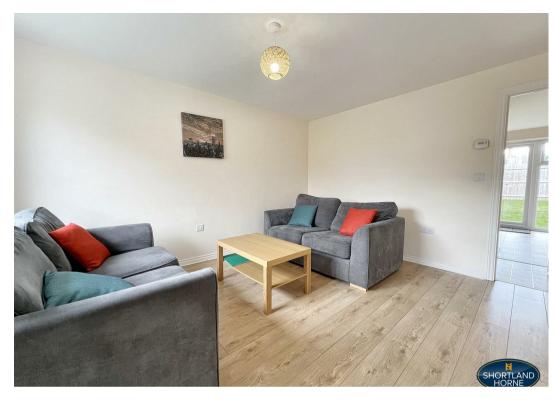

The property incorporates on the ground floor Open Canopy Porch entrance to the Entrance Door, Vestibule Hall with staircase to the first floor, Spacious Lounge, Cloakroom, Full width Dining Open Plan Fitted Kitchen with an integrated oven, gas hob, oven and spaces or a fridge, freezer, washing machine & dishwasher and double glazed double glazed double doors to the rear garden.