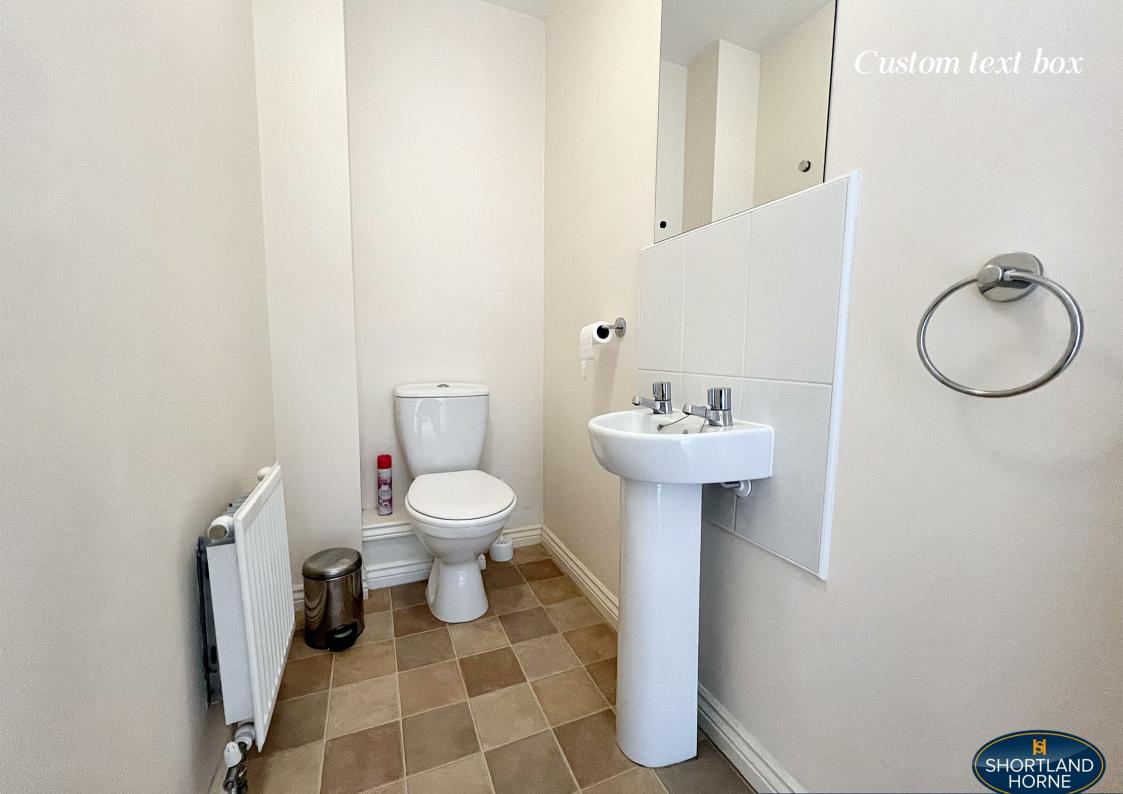

The property incorporates on the ground floor Open Canopy Porch entrance to the Entrance Door, Vestibule Hall with staircase to the first floor, Spacious Lounge, Cloakroom, Full width Dining Open Plan Fitted Kitchen with an integrated oven, gas hob, oven and spaces or a fridge, freezer, washing machine & dishwasher and double glazed double glazed double doors to the rear garden.

# Dimensions

GROUND FLOOR

**Entrance Hallway** 

Lounge

3.61m x 4.19m

W/C

Kitchen

4.60m x 2.84m