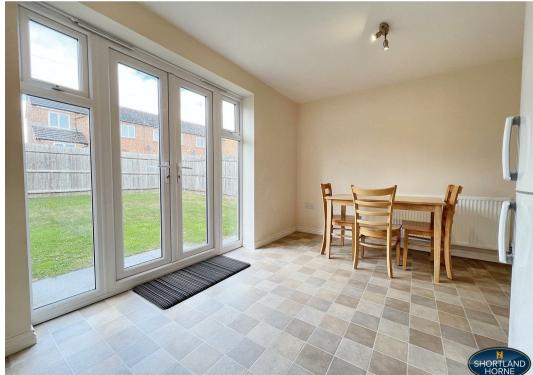

The property incorporates on the ground floor Open Canopy Porch entrance to the Entrance Door, Vestibule Hall with staircase to the first floor, Spacious Lounge, Cloakroom, Full width Dining Open Plan Fitted Kitchen with an integrated oven, gas hob, oven and spaces or a fridge, freezer, washing machine & dishwasher and double glazed double glazed double doors to the rear garden.