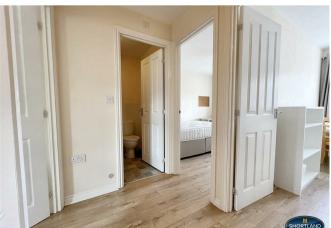

The property incorporates on the ground floor Open Canopy Porch entrance to the Entrance Door, Vestibule Hall with staircase to the first floor, Spacious Lounge, Cloakroom, Full width Dining Open Plan Fitted Kitchen with an integrated oven, gas hob, oven and spaces or a fridge, freezer, washing machine & dishwasher and double glazed double glazed double doors to the rear garden.

To the first floor Landing with access to the loft space, three well proportioned