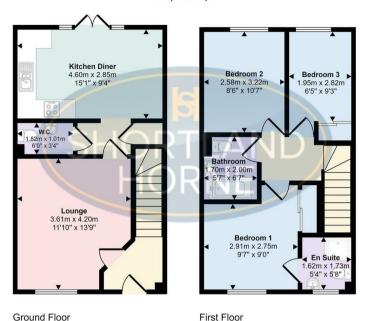

# Dimensions

GROUND FLOOR

**Entrance Hallway** 

Lounge

3.61m x 4.19m

W/C

Kitchen

4.60m x 2.84m

FIRST FLOOR

Bedroom One

2.92m x 2.74m

**En-Suite** 

1.63m x 1.73m

Bedroom Two

2.59m x 3.23m

Bedroom Three

1.96m x 2.82m

Bathroom

1.70m x 2.01m

**6** shortland-horne.co.uk

#### Floor Plan

#### Approx Gross Internal Area 77 sa m / 833 sa ft

This floorplan is only for illustrative purposes and is not to scale. Measurements of rooms, doors, windows, and any items are approximate and no responsibility is taken for any error, omission or mis-statement. Icons of items such as bathroom suites are representations only and may not look like the real items. Made with Made Snappy 360.

## Total area: 833.00 sq ft