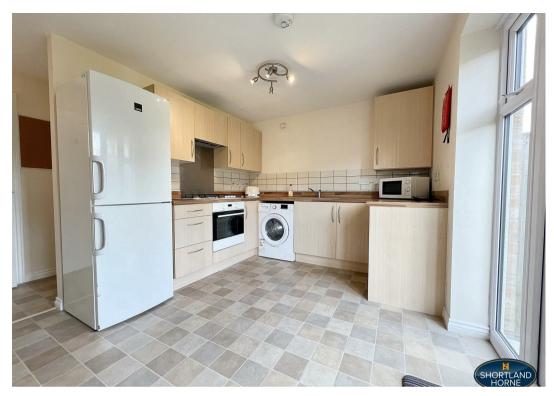

The property incorporates on the ground floor Open Canopy Porch entrance to the Entrance Door, Vestibule Hall with staircase to the first floor, Spacious Lounge, Cloakroom, Full width Dining Open Plan Fitted Kitchen with an integrated oven, gas hob, oven and spaces or a fridge, freezer, washing machine & dishwasher and double glazed double glazed double doors to the rear garden.