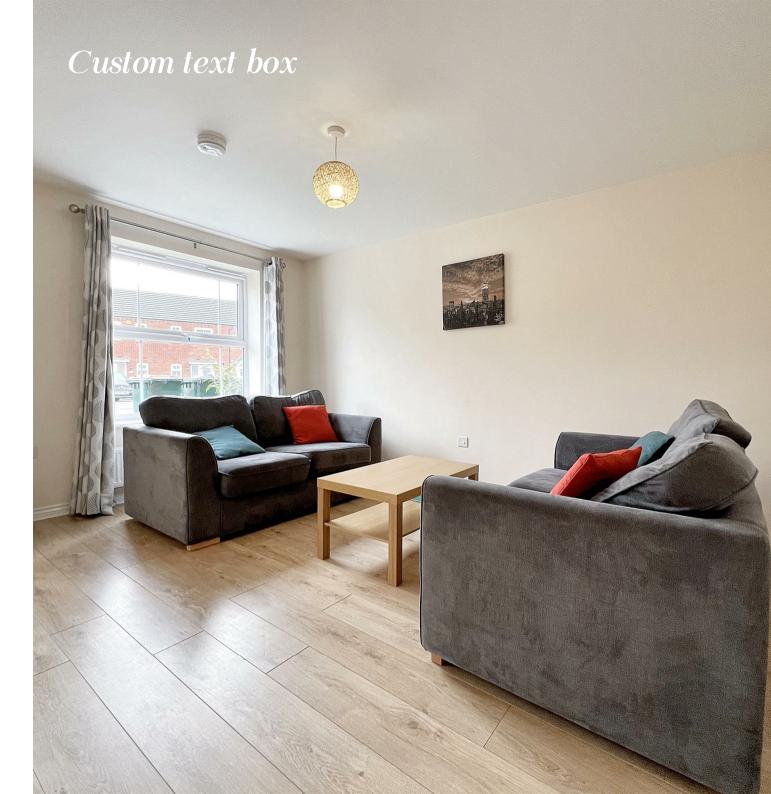

The property incorporates on the ground floor Open Canopy Porch entrance to the Entrance Door, Vestibule Hall with staircase to the first floor, Spacious Lounge, Cloakroom, Full width Dining Open Plan Fitted Kitchen with an integrated oven, gas hob, oven and spaces or a fridge, freezer, washing machine & dishwasher and double glazed double glazed double doors to the rear garden.