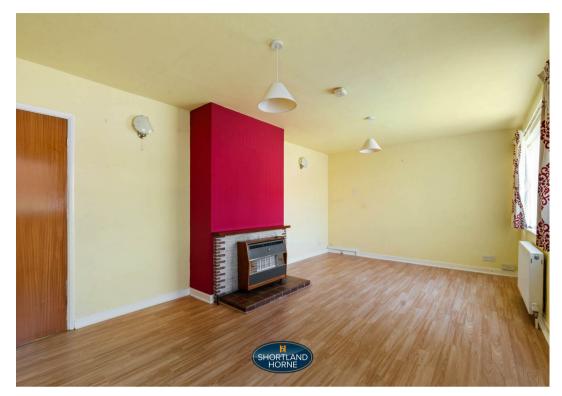

As you step inside, you are greeted by a bright and airy hallway leading to the lounge, a dining room ideal for hosting dinner parties, a well-equipped kitchen for preparing delicious meals, a conservatory to enjoy the natural light, a convenient WC, and a garage and store providing ample storage space and parking for your vehicle. The four bedrooms in this property are generously sized, with the master bedroom and bedroom two featuring fitted wardrobes, and a family bathroom. Imagine waking up in the morning to a beautifully organised space that helps you start your day right.

## Dimensions

**Ground Floor** 

Hallway

Lounge

6.12 x 3.50

Dining Room

3.90 x 2.54

Kitchen