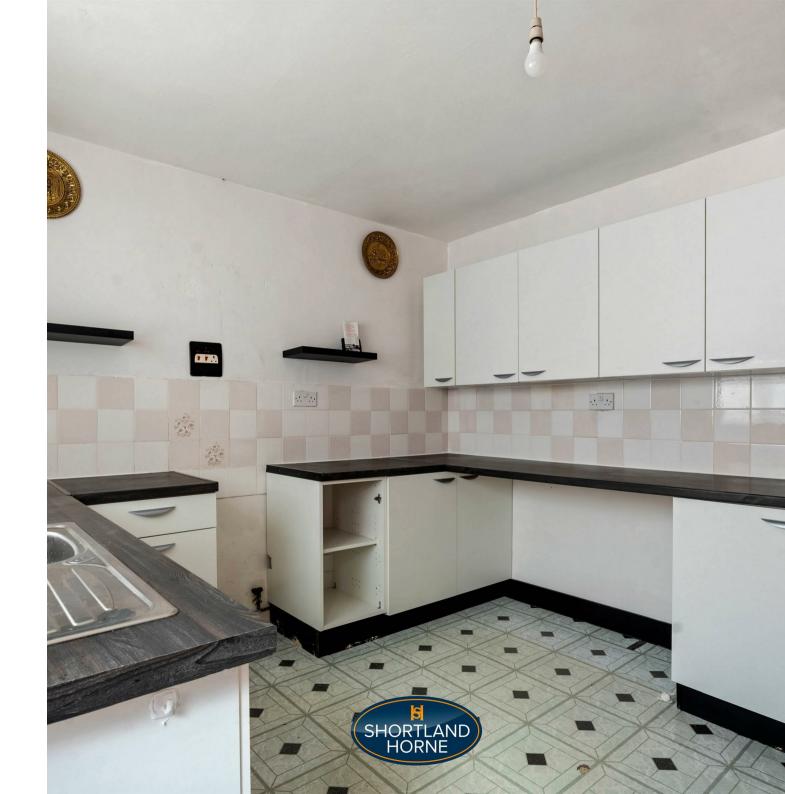

As you step inside, you are greeted by a bright and airy hallway leading to the lounge, a dining room ideal for hosting dinner parties, a well-equipped kitchen for preparing delicious meals, a conservatory to enjoy the natural light, a convenient WC, and a garage and store providing ample storage space and parking for your vehicle. The four bedrooms in this property are generously sized, with the master bedroom and bedroom two featuring fitted wardrobes, and a family bathroom. Imagine waking up in the morning to a beautifully organised space that helps you start your day right.

## Dimensions

**Ground Floor** 

Hallway

Lounge

6.12 x 3.50

Dining Room

3.90 x 2.54

Kitchen