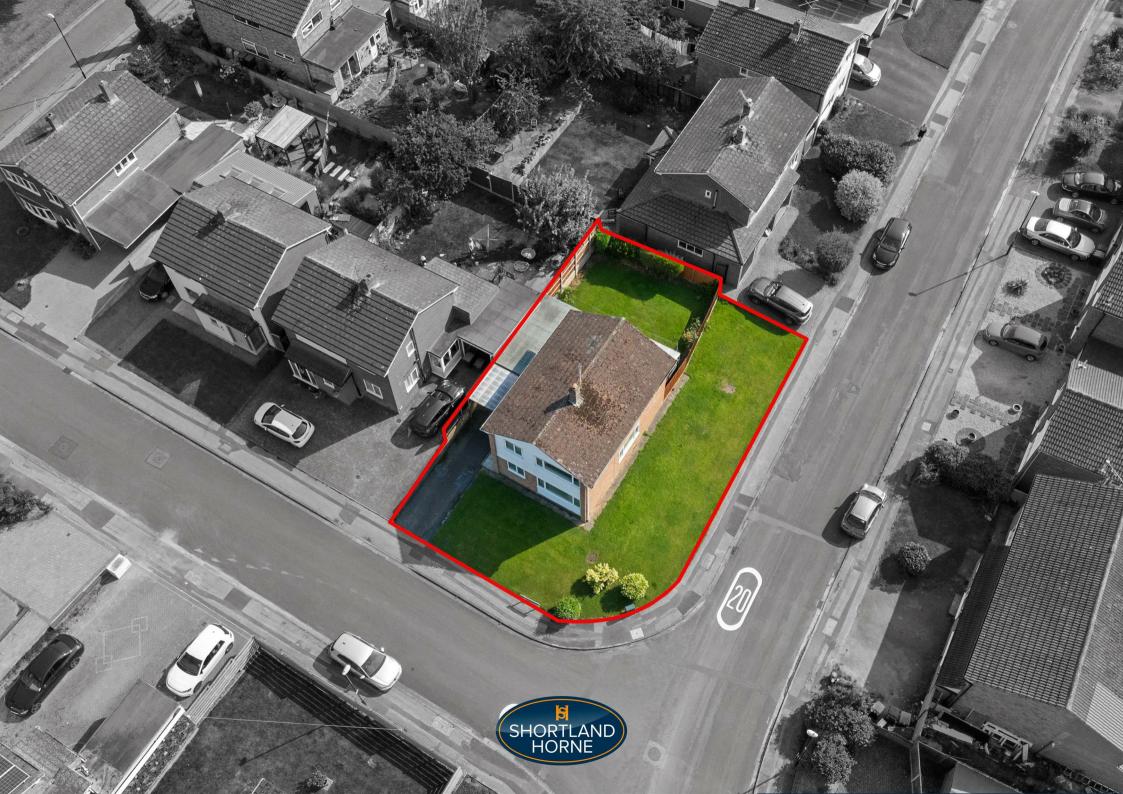

fice or guest rooms.

As you step inside, you are greeted by a bright and airy hallway leading to the lounge, a dining room ideal for hosting dinner parties, a well-equipped kitchen for preparing delicious meals, a conservatory to enjoy the natural light, a convenient WC, and a garage and store providing ample storage space and parking for your vehicle. The four bedrooms in this property are generously sized, with the master bedroom and bedroom two featuring fitted wardrobes, and a family bathroom. Imagine waking up in the morning to a beautifully organised space that helps you start your day right.

Don't miss the opportunity to make this superb detached house your new home. Contact us today to arrange a viewing and envision the possibilities that this property has to offer.





















## Dimensions

**Ground Floor** 

Hallway

Lounge

6.12 x 3.50

Dining Room

3.90 x 2.54

Kitchen

3.86 x 3

Conservatory

3.42 x 2.45

W/C

First Floor

Bedroom 1

3.87 x 3.50

Bedroom 2

3.88 x 2.95

Bedroom 3

3.87 x 2.70

Bedroom 4

2.58 x 2.10

Bathroom

**6** shortland-horne.co.uk



#### TOTAL FLOOR AREA: 1490 sq.ft. (138.5 sq.m.) approx.

Whist every attempt has been made to ensure the accuracy of the floorpian contained here, measurement of doors, windows, morns and any other terms are approximate and no responsibility is taken for any error, prospective purchaser. The services, systems and applicates after many contained and no durantee as to their operability or efficiency can be given.

As to their operability or efficiency can be given.

#### Disclaime

**Services** Al