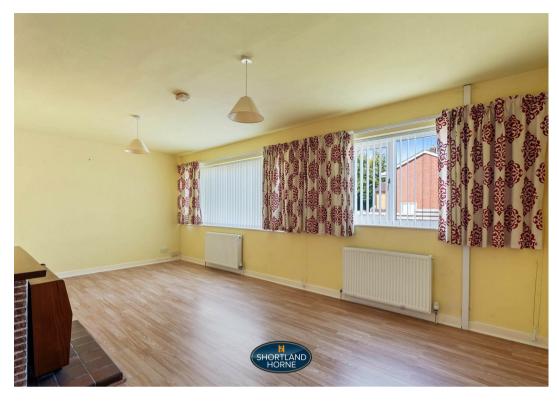

As you step inside, you are greeted by a bright and airy hallway leading to the lounge, a dining room ideal for hosting dinner parties, a well-equipped kitchen for preparing delicious meals, a conservatory to enjoy the natural light, a convenient WC, and a garage and store providing ample storage space and parking for your vehicle. The four bedrooms in this property are generously sized, with the master bedroom and bedroom two featuring fitted wardrobes, and a family bathroom. Imagine waking up in the morning to a beautifully organised space that helps you start your day right.

## Dimensions

**Ground Floor** 

Hallway

Lounge

6.12 x 3.50

Dining Room

3.90 x 2.54

Kitchen