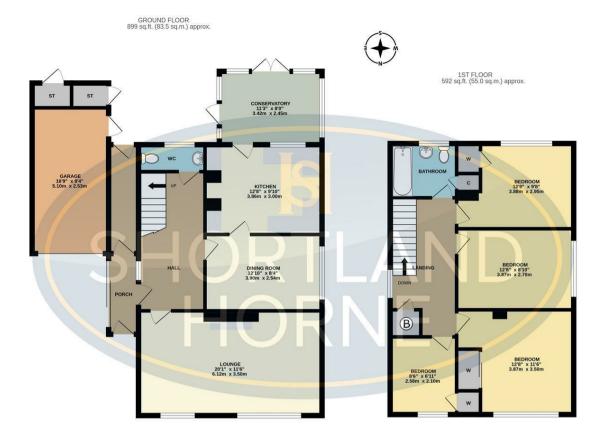

## Dimensions

**Ground Floor** 

Hallway

Lounge

6.12 x 3.50

Dining Room

3.90 x 2.54

Kitchen

3.86 x 3

Conservatory

3.42 x 2.45

W/C

First Floor

Bedroom 1

3.87 x 3.50

Bedroom 2

3.88 x 2.95

Bedroom 3

3.87 x 2.70

Bedroom 4

2.58 x 2.10

Bathroom

**6** shortland-horne.co.uk

#### TOTAL FLOOR AREA: 1490 sq.ft. (138.5 sq.m.) approx.

Whist every attempt has been made to ensure the accuracy of the floorpian contained here, measurement of doors, windows, morns and any other terms are approximate and no responsibility is taken for any error, prospective purchaser. The services, systems and applicates after many contained and no durantee as to their operability or efficiency can be given.