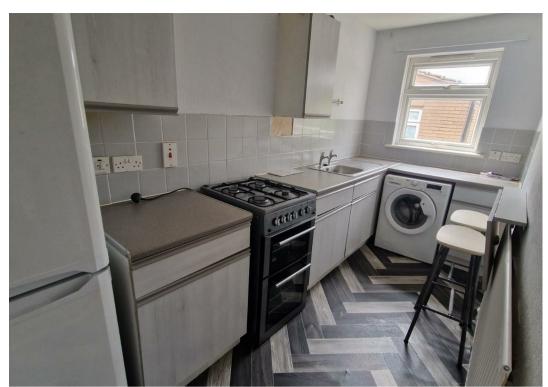

The property offers an entrance hallway with doors leading of to a fully fitted kitchen and a good size lounge/diner, a double bedroom and a bathroom.