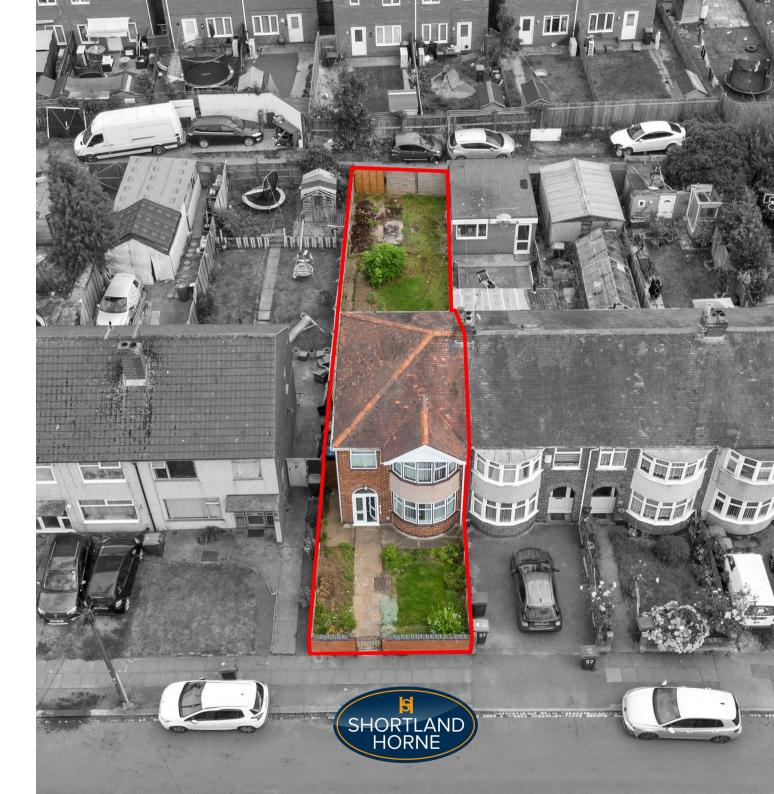

One of the standout features of this property is the rear car access, providing convenience and ease for parking. Say goodbye to the hassle of finding parking on the street!

Furthermore, this property comes with no upward chain, making the buying process smoother and quicker for potential buyers.

FRONT & ENCLOSED REAR GARDEN

NO UPWARD CHAIN

CLOSE OFFERS CONSIDERED