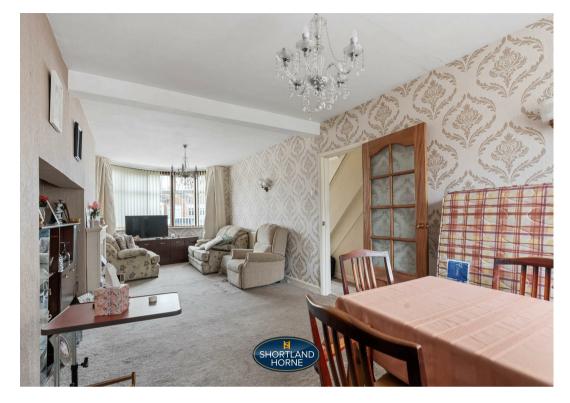

## Dimensions

STORM PORCH

ENTRANCE HALL

BAY WINDOWED THROUGH LOUNGE/ DINING ROOM

7.60 x 3.17

KITCHEN

2.71 x 1.60

LANDING