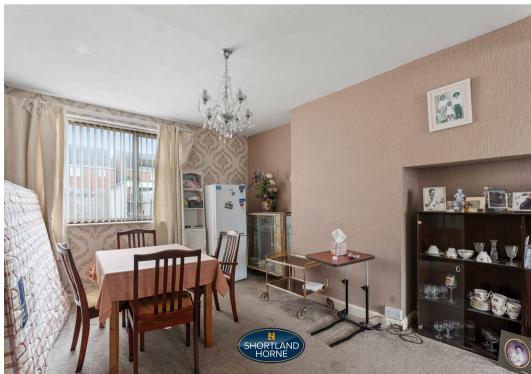

## Dimensions

STORM PORCH

ENTRANCE HALL

BAY WINDOWED THROUGH LOUNGE/ DINING ROOM

7.60 x 3.17

KITCHEN

2.71 x 1.60

LANDING