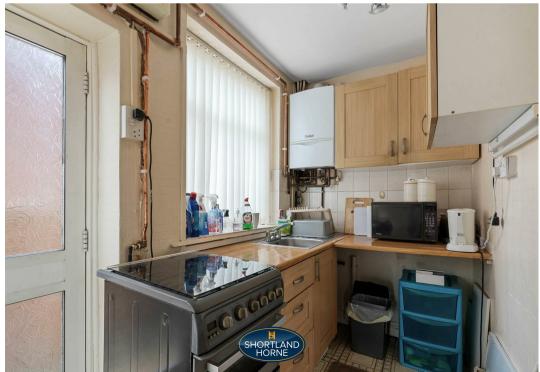

## Dimensions

STORM PORCH

ENTRANCE HALL

BAY WINDOWED THROUGH LOUNGE/ DINING ROOM

7.60 x 3.17

KITCHEN

2.71 x 1.60

LANDING