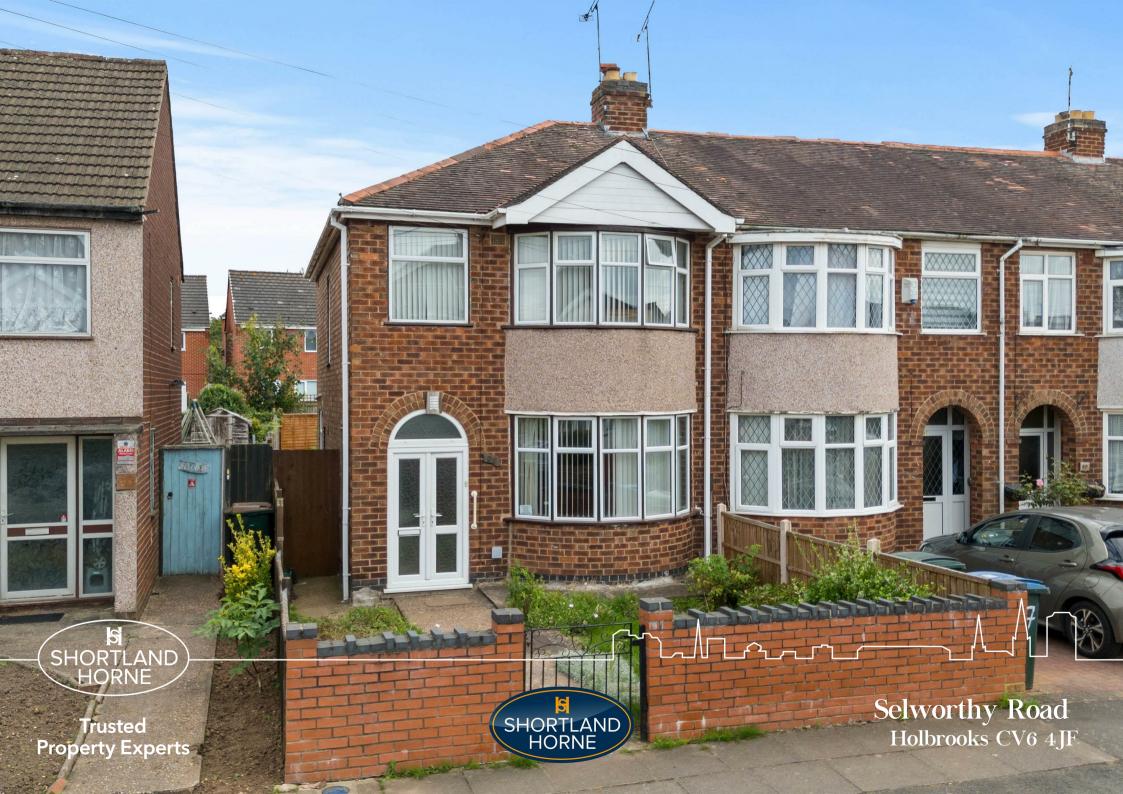

# Selworthy Road CV6 4JF

\* DOUBLE CIRCULAR BAYED 3 BEDROOM END TERRACE \* IDEAL FAMILY ACCOMMODATION \* OFFERING EXCELLENT POTENTIAL \* CLOSE TO TESCO SUPERSTORE \* REAR CAR ACCESS \* NO UPWARD CHAIN

Welcome to this double circular bayed end of terraced house, situated to the North West side of the city with the opportunity to add your own personal character and charm to this family home.

Upon entering, you will be greeted by well-planned family accommodation with gas central heating and double glazed windows, perfect for those looking for a comfortable and spacious living space. With three bedrooms, there is ample room for a growing family or for those in need of a home office or guest room.

One of the standout features of this property is the rear car access, providing convenience and ease for parking. Say goodbye to the hassle of finding parking on the street!

Furthermore, this property comes with no upward chain, making the buying process smoother and quicker for potential buyers.