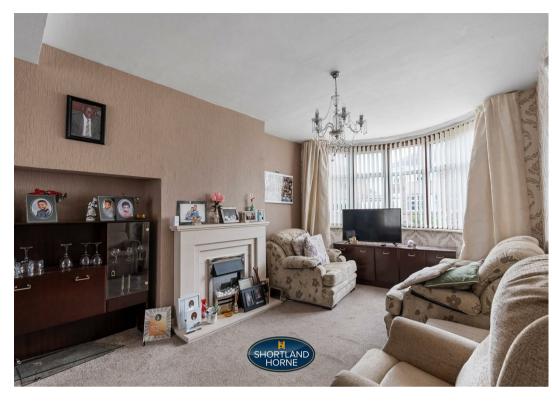

## Dimensions

STORM PORCH

ENTRANCE HALL

BAY WINDOWED THROUGH LOUNGE/ DINING ROOM

7.60 x 3.17

KITCHEN

2.71 x 1.60

LANDING