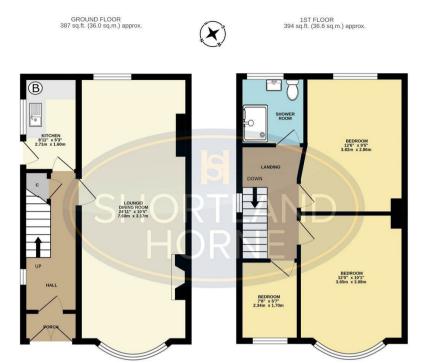

## Dimensions

STORM PORCH

ENTRANCE HALL

BAY WINDOWED THROUGH LOUNGE/ DINING ROOM

7.60 x 3.17

KITCHEN

2.71 x 1.60

LANDING

BEDROOM ONE

3.65 x 3.08

BEDROOM TWO

3.82 x 2.86

BEDROOM THREE

2.34 x 1.70

SHOWER ROOM

REAR CAR ACCESS

#### Floor Plan

TOTAL FLOOR AREA: 782 sq.ft. (72.6 sq.m.) approx, empt has been made to ensure the accuracy of the floorplan contained here ws, rooms and any other items are approximate and no responsibility is take s-statement. This plan is for illustrative purposes only and should be used in

### Total area: 782.00 sq ft