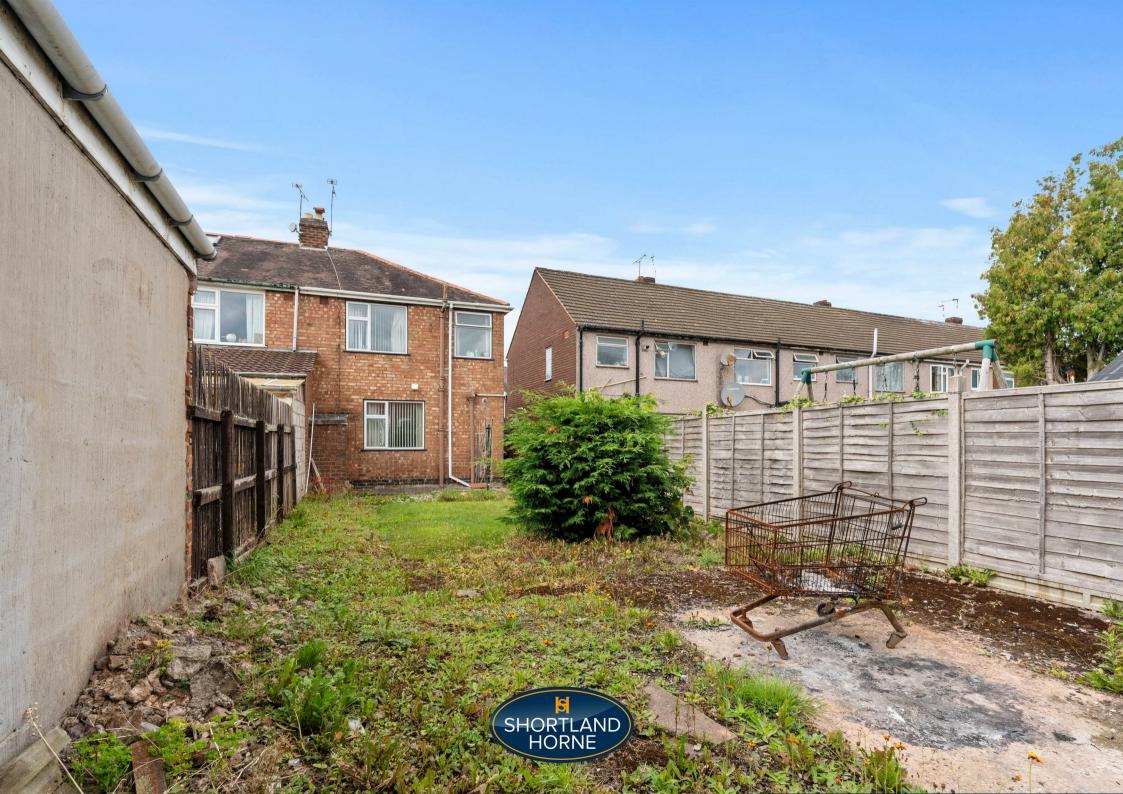

One of the standout features of this property is the rear car access, providing convenience and ease for parking. Say goodbye to the hassle of finding parking on the street!

Furthermore, this property comes with no upward chain, making the buying process smoother and quicker for potential buyers.

FRONT & ENCLOSED REAR GARDEN

NO UPWARD CHAIN

CLOSE OFFERS CONSIDERED