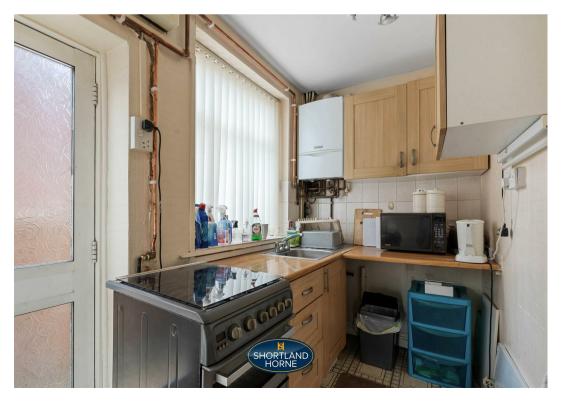

## Dimensions

STORM PORCH

ENTRANCE HALL

BAY WINDOWED THROUGH LOUNGE/ DINING ROOM 7.60 x 3.17

KITCHEN 2.71 x 1.60

LANDING

BEDROOM ONE 3.65 x 3.08

BEDROOM TWO 3.82 x 2.86