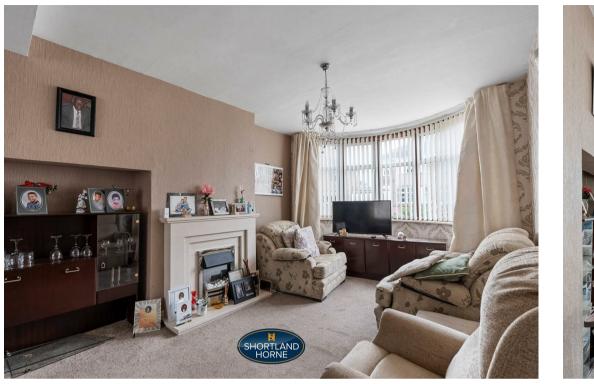

Upon entering, you will be greeted by well-planned family accommodation with gas central heating and double glazed windows, perfect for those looking for a comfortable and spacious living space. With three bedrooms, there is ample room for a growing family or for those in need of a home office or guest room.

## Dimensions

STORM PORCH

ENTRANCE HALL

BAY WINDOWED THROUGH LOUNGE/ DINING ROOM 7.60 x 3.17

KITCHEN 2.71 x 1.60

LANDING

BEDROOM ONE 3.65 x 3.08

BEDROOM TWO 3.82 x 2.86