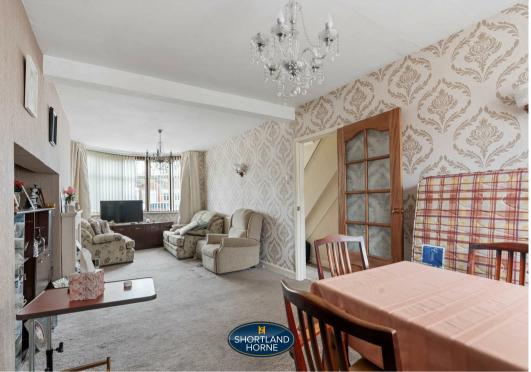

Upon entering, you will be greeted by well-planned family accommodation with gas central heating and double glazed windows, perfect for those looking for a comfortable and spacious living space. With three bedrooms, there is ample room for a growing family or for those in need of a home office or guest room.

## Dimensions

STORM PORCH

ENTRANCE HALL

BAY WINDOWED THROUGH LOUNGE/ DINING ROOM 7.60 x 3.17

KITCHEN 2.71 x 1.60

LANDING

BEDROOM ONE 3.65 x 3.08

BEDROOM TWO 3.82 x 2.86