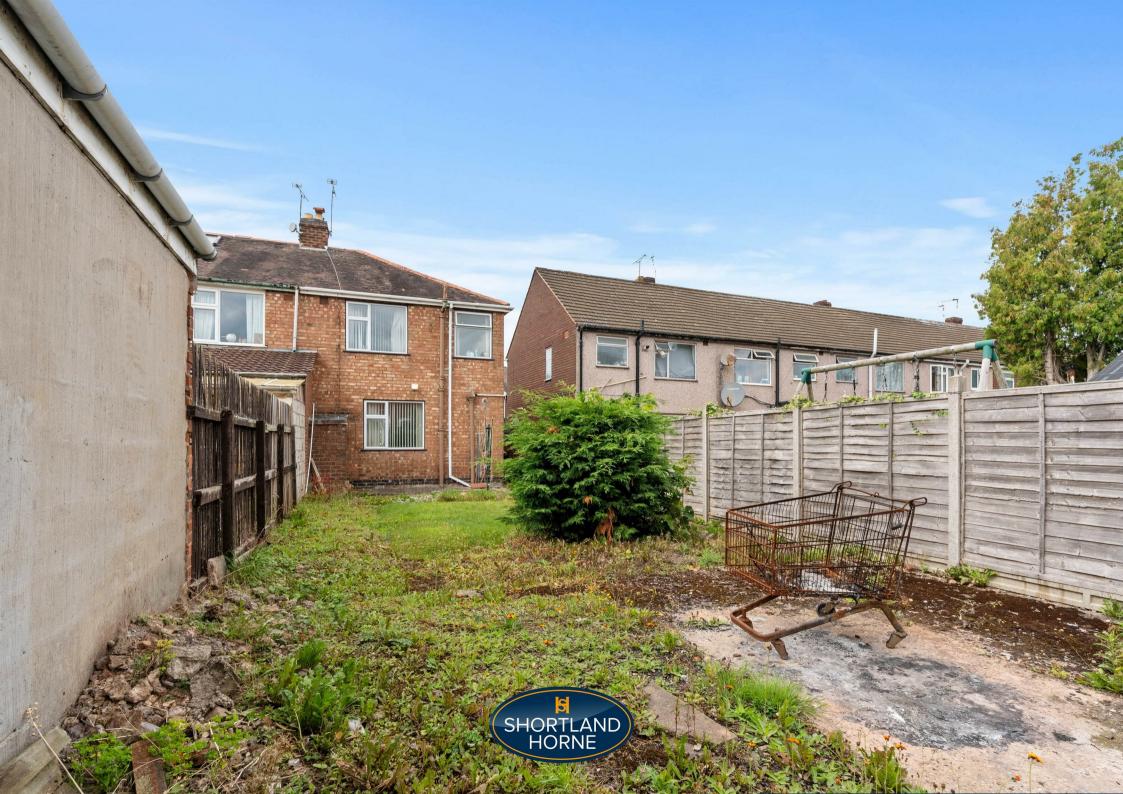

One of the standout features of this property is the rear car access, providing convenience and ease for parking. Say goodbye to the hassle of finding parking on the street!

Furthermore, this property comes with no upward chain, making the buying process smoother and quicker for potential buyers.

BEDROOM THREE 2.34 x 1.70

SHOWER ROOM

REAR CAR ACCESS

FRONT & ENCLOSED REAR GARDEN

NO UPWARD CHAIN

CLOSE OFFERS CONSIDERED

6 shortland-horne.co.uk