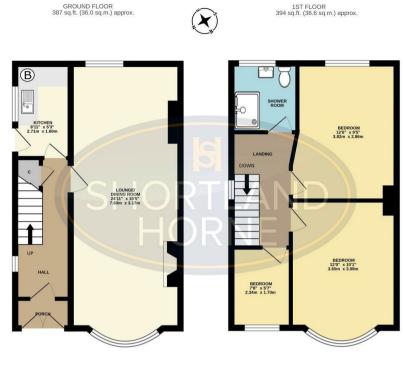

## Dimensions

STORM PORCH

ENTRANCE HALL

BAY WINDOWED THROUGH LOUNGE/ DINING ROOM 7.60 x 3.17

KITCHEN 2.71 x 1.60

LANDING

BEDROOM ONE 3.65 x 3.08

BEDROOM TWO 3.82 x 2.86

BEDROOM THREE 2.34 x 1.70

SHOWER ROOM

REAR CAR ACCESS

FRONT & ENCLOSED REAR GARDEN

NO UPWARD CHAIN

CLOSE OFFERS CONSIDERED

6 shortland-horne.co.uk

# Floor Plan

TOTAL FLOOR AREA: 782 sq.ft. (72.6 sq.m.) approx. White every attempt has been made to ensure the accuracy of the floopian contained here, measurements of doors, window, norms and any other times are approximate and no responsibility to stake for any enormson or mo statement. This plan is for illustrative purposes only and should be used as sub by any projective purchase. The state of the state and the state of the state of the state of the state of the state.

#### Total area: 782.00 sq ft