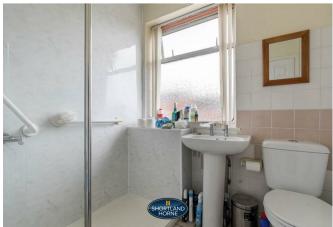

## Dimensions

STORM PORCH

ENTRANCE HALL

BAY WINDOWED THROUGH LOUNGE/ DINING ROOM 7.60 x 3.17

KITCHEN 2.71 x 1.60

LANDING

BEDROOM ONE 3.65 x 3.08

BEDROOM TWO 3.82 x 2.86

BEDROOM THREE 2.34 x 1.70

SHOWER ROOM

REAR CAR ACCESS

FRONT & ENCLOSED REAR GARDEN

NO UPWARD CHAIN

CLOSE OFFERS CONSIDERED

6 shortland-horne.co.uk