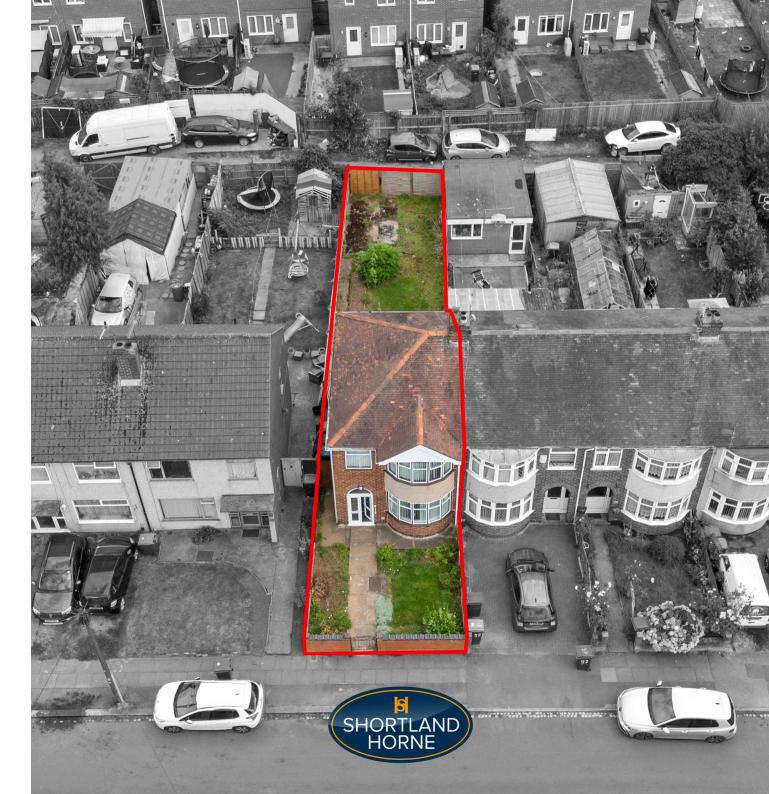

# Selworthy Road CV6 4JF

\* DOUBLE CIRCULAR BAYED 3 BEDROOM END TERRACE \* IDEAL FAILY ACCOMMODATION \* OFFERING EXCELLENT POTENTIAL \* CLOSE TO TESCO SUPERSTORE \* REAR CAR ACCESS \* NO UPWARD CHAIN

Welcome to this double circular bayed end of terraced house, situated to the North West side of the city with the opportunity to add your own personal character and charm to this family home.

One of the standout features of this property is the rear car access, providing convenience and ease for parking. Say goodbye to the hassle of finding parking on the street!

Furthermore, this property comes with no upward chain, making the buying process smoother and quicker for potential buyers.