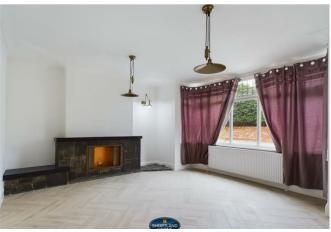

As you step through the spacious entrance hall, the property has been meticulously redecorated throughout. The ground floor features an open plan lounge with quality fitted kitchen and central island unit with bi-folding doors leading to the rear garden, utility room with ample storage, ground floor W.C and living room with bay window to the front providing flexibility for various living arrangements.