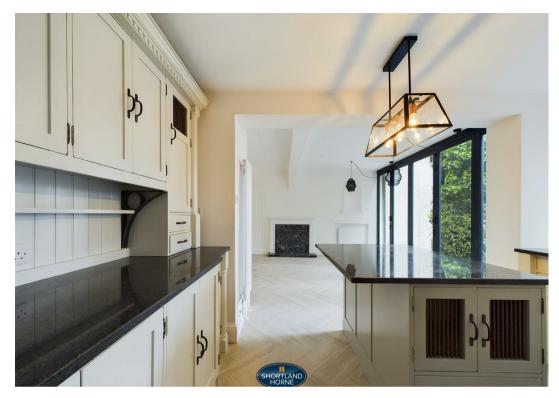

As you step through the spacious entrance hall, the property has been meticulously redecorated throughout. The ground floor features an open plan lounge with quality fitted kitchen and central island unit with bi-folding doors leading to the rear garden, utility room with ample storage, ground floor W.C and living room with bay window to the front providing flexibility for various living arrangements.