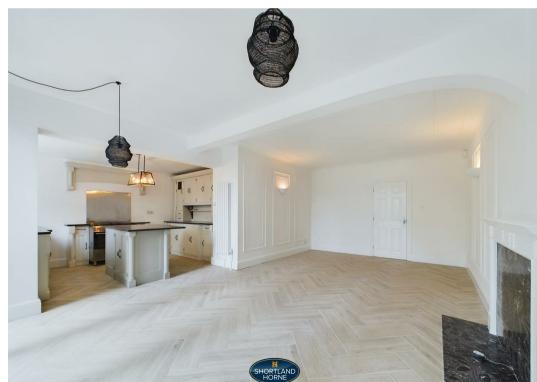

As you step through the spacious entrance hall, the property has been meticulously redecorated throughout. The ground floor features an open plan lounge with quality fitted kitchen and central island unit with bi-folding doors leading to the rear garden, utility room with ample storage, ground floor W.C and living room with bay window to the front providing flexibility for various living arrangements.