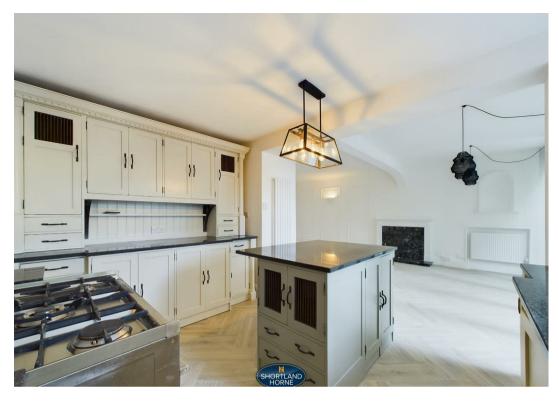

As you step through the spacious entrance hall, the property has been meticulously redecorated throughout. The ground floor features an open plan lounge with quality fitted kitchen and central island unit with bi-folding doors leading to the rear garden, utility room with ample storage, ground floor W.C and living room with bay window to the front providing flexibility for various living arrangements.