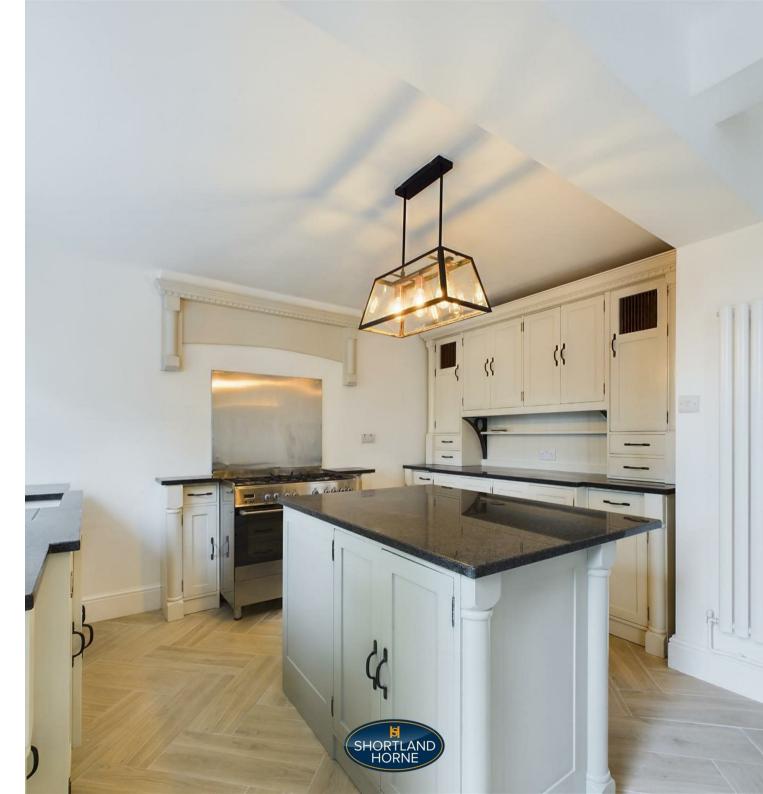

As you step through the spacious entrance hall, the property has been meticulously redecorated throughout. The ground floor features an open plan lounge with quality fitted kitchen and central island unit with bi-folding doors leading to the rear garden, utility room with ample storage, ground floor W.C and living room with bay window to the front providing flexibility for various living arrangements.