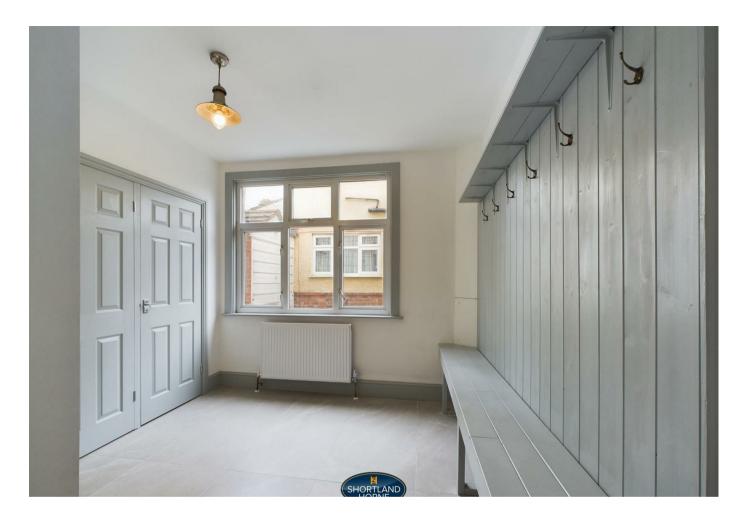

As you step through the spacious entrance hall, the property has been meticulously redecorated throughout. The ground floor features an open plan lounge with quality fitted kitchen and central island unit with bi-folding doors leading to the rear garden, utility room with ample storage, ground floor W.C and living room with bay window to the front providing flexibility for various living arrangements.