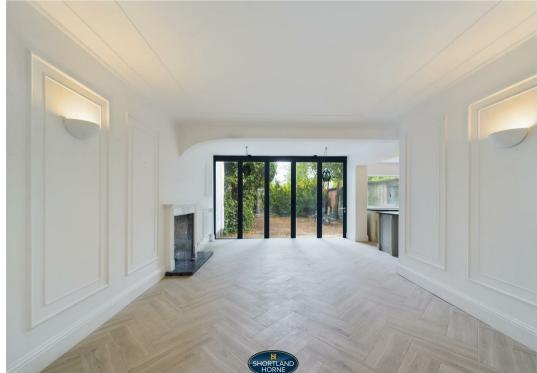

As you step through the spacious entrance hall, the property has been meticulously redecorated throughout. The ground floor features an open plan lounge with quality fitted kitchen and central island unit with bi-folding doors leading to the rear garden, utility room with ample storage, ground floor W.C and living room with bay window to the front providing flexibility for various living arrangements.