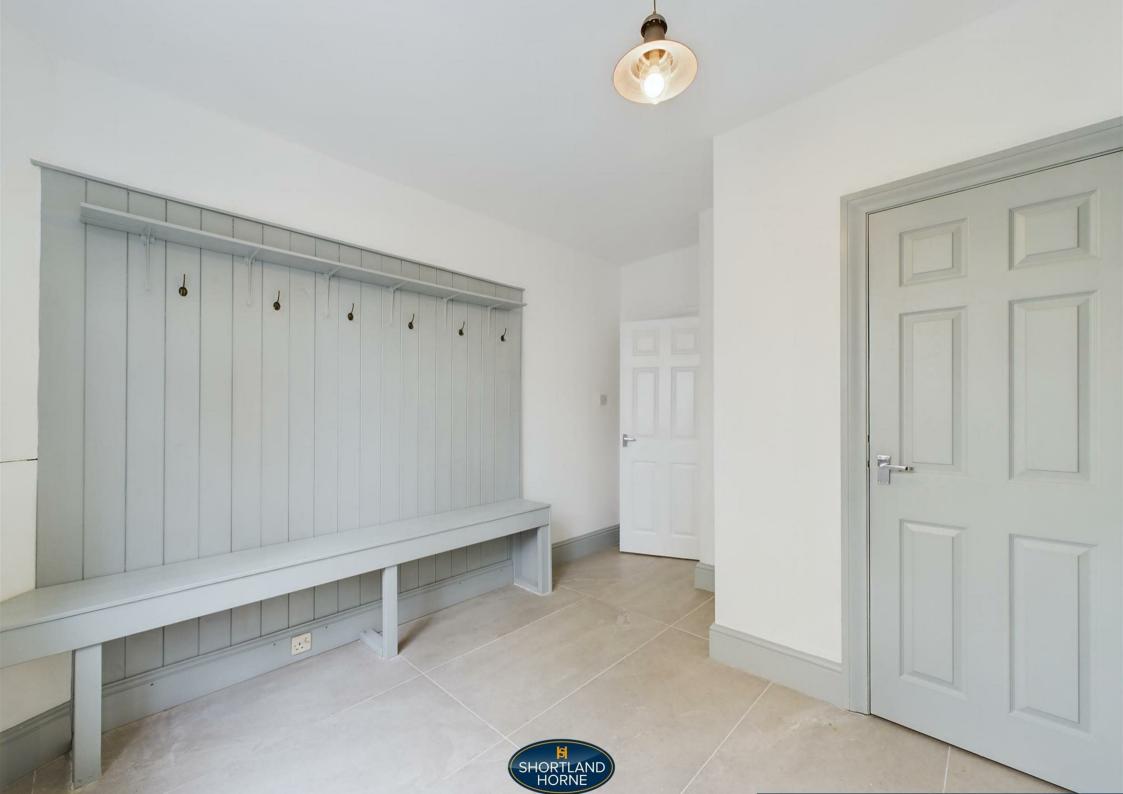

As you step through the spacious entrance hall, the property has been meticulously redecorated throughout. The ground floor features an open plan lounge with quality fitted kitchen and central island unit with bi-folding doors leading to the rear garden, utility room with ample storage, ground floor W.C and living room with bay window to the front providing flexibility for various living arrangements.