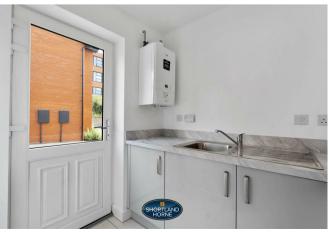

The Scrivener is a lovely family home with accommodation comprising: Entrance hall, storage and guest WC, utility room and further storage. The lounge overlooks the front aspect of the property and the open plan fitted family kitchen/breakfast room overlooks the rear garden. The kitchen offers integral appliances.