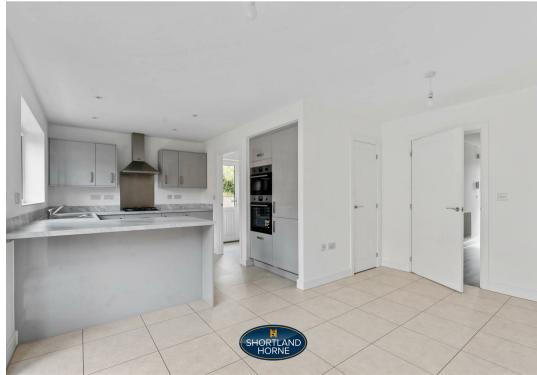

The Scrivener is a lovely family home with accommodation comprising: Entrance hall, storage and guest WC, utility room and further storage. The lounge overlooks the front aspect of the property and the open plan fitted family kitchen/breakfast room overlooks the rear garden. The kitchen offers integral appliances.

Kitchen

3.335 x 3.202

Utility

1.838 x 1.708

Cloakroom

2.083 x 0.973

FIRST FLOOR

Bedroom One