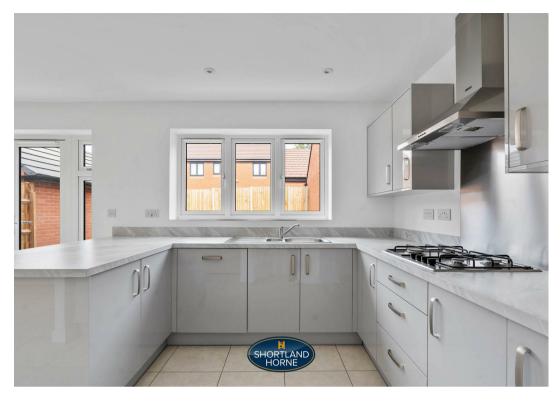

The Scrivener is a lovely family home with accommodation comprising: Entrance hall, storage and guest WC, utility room and further storage. The lounge overlooks the front aspect of the property and the open plan fitted family kitchen/breakfast room overlooks the rear garden. The kitchen offers integral appliances.

Kitchen

3.335 x 3.202

Utility

1.838 x 1.708

Cloakroom

2.083 x 0.973

FIRST FLOOR

Bedroom One