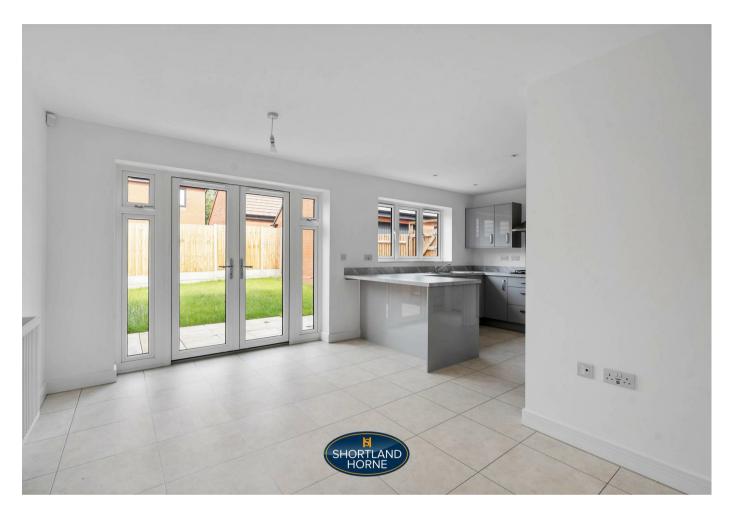

The Scrivener is a lovely family home with accommodation comprising: Entrance hall, storage and guest WC, utility room and further storage. The lounge overlooks the front aspect of the property and the open plan fitted family kitchen/breakfast room overlooks the rear garden. The kitchen offers integral appliances.

On the first floor the master bedroom has an ensuite shower room, three further bedrooms share the family bathroom.

Outside there are gardens, a driveway and a garage. There are electric charging points to the outside of the properties.

Kitchen

3.335 x 3.202

Utility

1.838 x 1.708

Cloakroom

2.083 x 0.973

FIRST FLOOR

Bedroom One