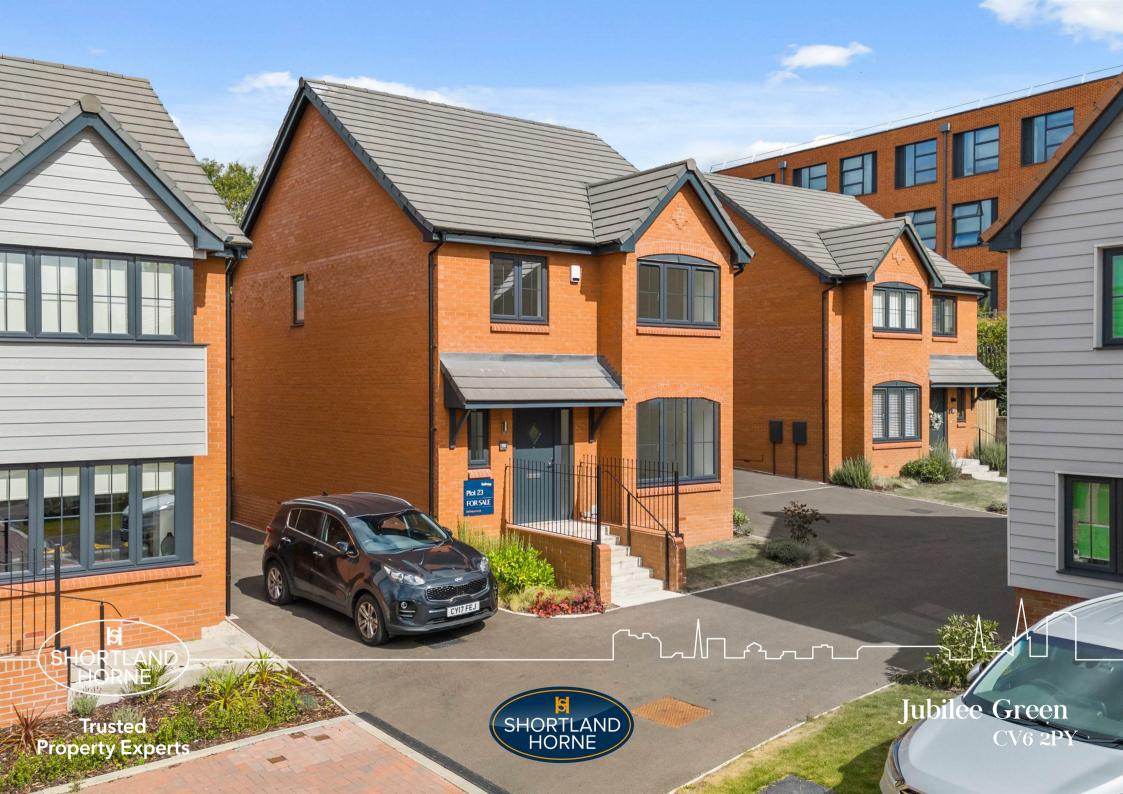

# Jubilee Green CV6 2PY

\*\*UPGRADED SPEC\*\*BRAND NEW DEVELOPMENT\*\*BEAUTIFUL FAMILY HOME\*\*OPEN PLAN KITCHEN/FAMILY LIVING\*\*FOUR BEDROOMS\*\* This brand new family home is situated on the popular Watery Lane Development of Jubilee Green. This exclusive development of just 40 new homes, boasts an ideal location around a 10-minute drive from Coventry city centre. Close to excellent transport links, local amenities, green spaces and well-regarded local schools.

The Scrivener is a lovely family home with accommodation comprising: Entrance hall, storage and guest WC, utility room and further storage. The lounge overlooks the front aspect of the property and the open plan fitted family kitchen/breakfast room overlooks the rear garden. The kitchen offers integral appliances.

On the first floor the master bedroom has an ensuite shower room, three further bedrooms share the family bathroom.

Outside there are gardens, a driveway and a garage. There are electric charging points to the outside of the properties.