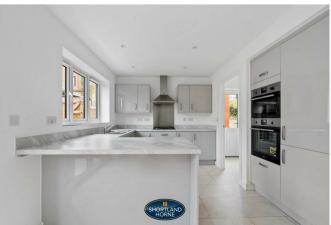

The Scrivener is a lovely family home with accommodation comprising: Entrance hall, storage and guest WC, utility room and further storage. The lounge overlooks the front aspect of the property and the open plan fitted family kitchen/breakfast room overlooks the rear garden. The kitchen offers integral appliances.

Kitchen

3.335 x 3.202

Utility

1.838 x 1.708

Cloakroom

2.083 x 0.973

FIRST FLOOR

Bedroom One