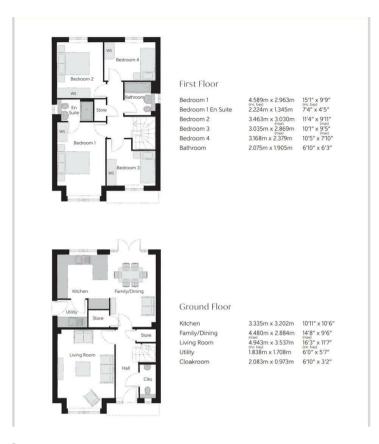

#### Dimensions

GROUND FLOOR

Bedroom 2.075 x 1.905

Hallway

Living Room

4.943 x 3.537

Family/Dining Room

4.480 x 2.884

Kitchen

3.335 x 3.202

Utility

1.838 x 1.708

Cloakroom

2.083 x 0.973

FIRST FLOOR

Bedroom One

4.589 x 2.963

**En-suite** 

2.224 x 1.345

Bedroom Two

3.463 x 3.030

Bedroom Three

3.035 x 2.869

Bedroom Four

3.168 x 2.379

**6** shortland-horne.co.uk

#### Floor Plan

### Total area: 1184.04 sq ft