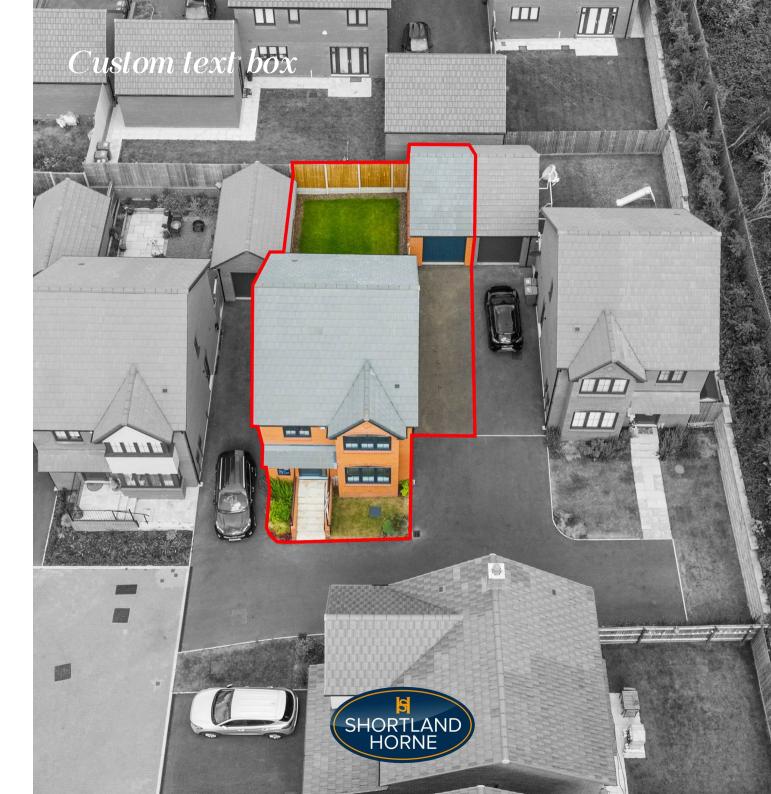

On the first floor the master bedroom has an ensuite shower room, three further bedrooms share the family bathroom.

Outside there are gardens, a driveway and a garage. There are electric charging points to the outside of the properties.

## Custom text box