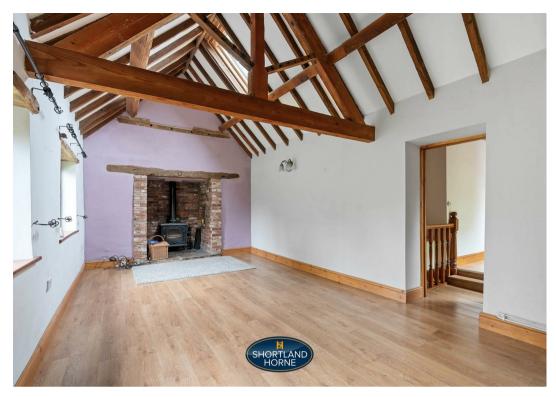

Stepping inside, you are immediately struck by the character of this home. Original features such as flagstone floors and vaulted ceilings with exposed beams create a warm and inviting atmosphere. The layout, all on one floor, offers convenience and practicality.

The property boasts two reception rooms, three bedrooms, and three bathrooms, providing ample space for comfortable living. The sitting room features an impressive inglenook fireplace with a wood-burning stove, perfect for cosy evenings. The open plan kitchen and dining area is ideal for entertaining guests or enjoying family meals.