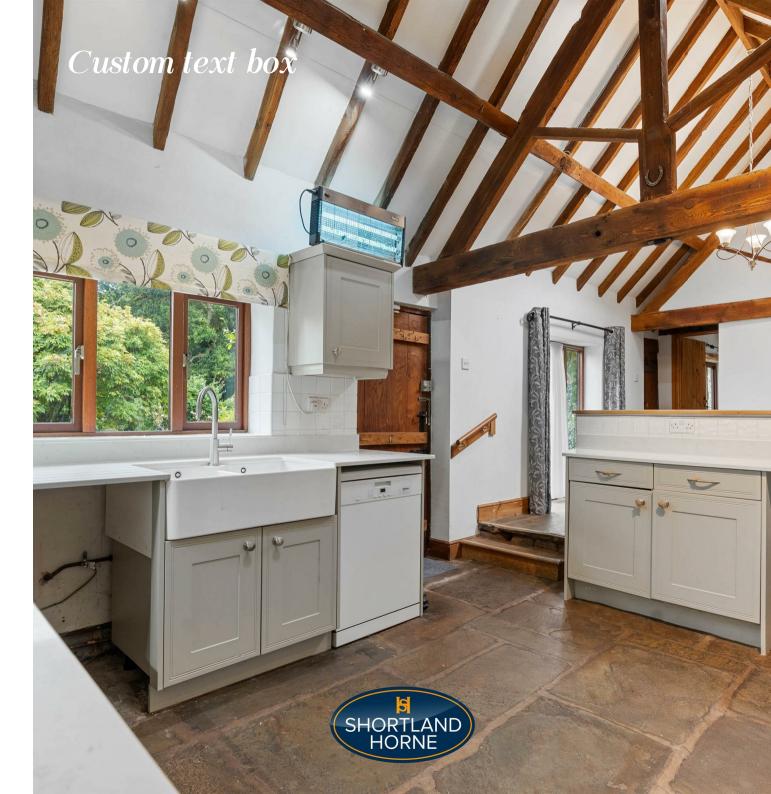

Stepping inside, you are immediately struck by the character of this home. Original features such as flagstone floors and vaulted ceilings with exposed beams create a warm and inviting atmosphere. The layout, all on one floor, offers convenience and practicality.

The property boasts two reception rooms, three bedrooms, and three bathrooms, providing ample space for comfortable living. The sitting room features an impressive inglenook fireplace with a wood-burning stove, perfect for cosy evenings. The open plan kitchen and dining area is ideal for entertaining guests or enjoying family meals.