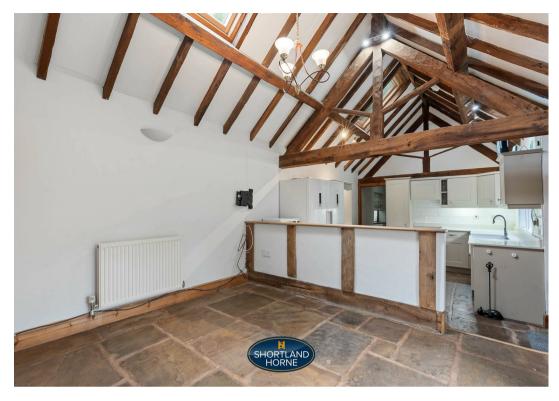

Stepping inside, you are immediately struck by the character of this home. Original features such as flagstone floors and vaulted ceilings with exposed beams create a warm and inviting atmosphere. The layout, all on one floor, offers convenience and practicality.

The property boasts two reception rooms, three bedrooms, and three bathrooms, providing ample space for comfortable living. The sitting room features an impressive inglenook fireplace with a wood-burning stove, perfect for cosy evenings. The open plan kitchen and dining area is ideal for entertaining guests or enjoying family meals.