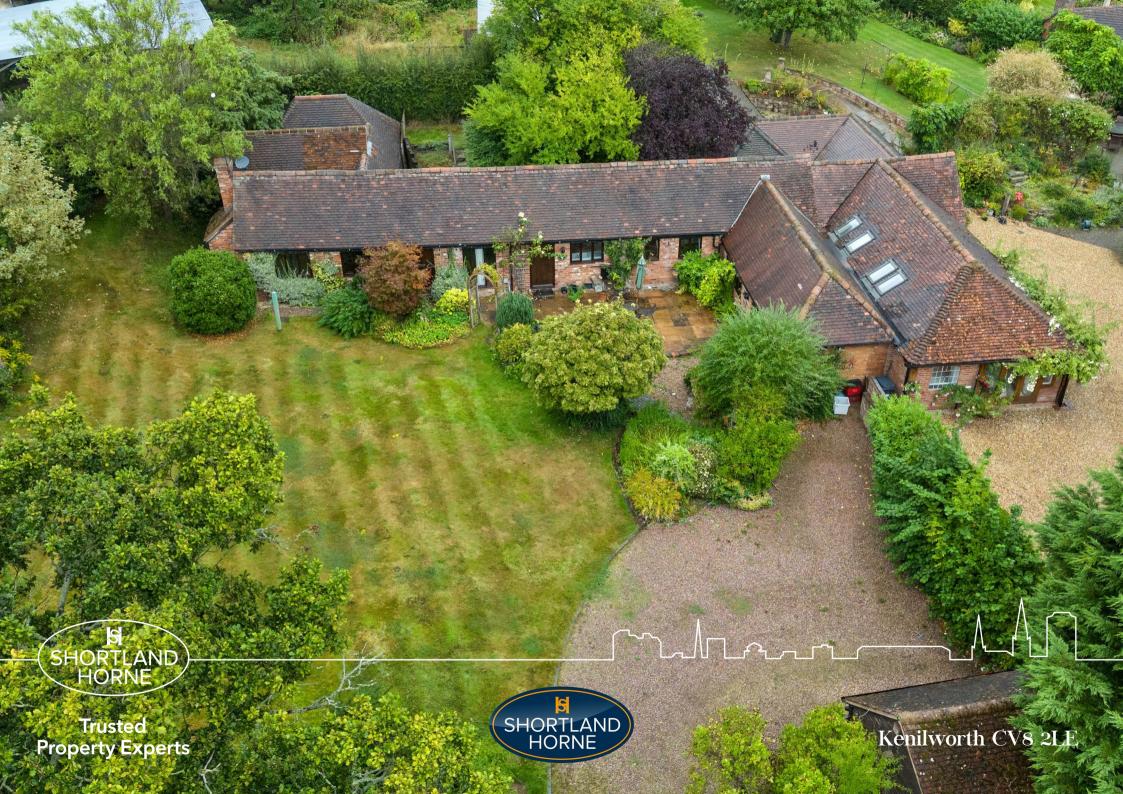

## CV8 2LE

Welcome to Daffodil Barn, a stunning barn conversion nestled in the charming village of Ashow. This beautiful semi detached barn conversion, built in 1800, offers a unique blend of historic charm and modern comfort.

As you approach Daffodil Barn, you are greeted by picturesque views of farmland and meticulously maintained gardens surrounding the property. The driveway, adorned with a classic five bar gate, provides ample parking space and leads to a timber garage.

Stepping inside, you are immediately struck by the character of this home. Original features such as flagstone floors and vaulted ceilings with exposed beams create a warm and inviting atmosphere. The layout, all on one floor, offers convenience and practicality.