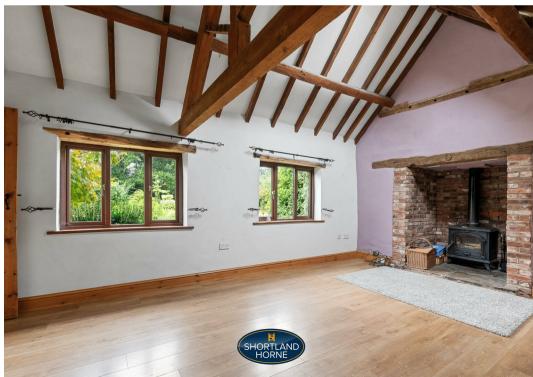

Stepping inside, you are immediately struck by the character of this home. Original features such as flagstone floors and vaulted ceilings with exposed beams create a warm and inviting atmosphere. The layout, all on one floor, offers convenience and practicality.

The property boasts two reception rooms, three bedrooms, and three bathrooms, providing ample space for comfortable living. The sitting room features an impressive inglenook fireplace with a wood-burning stove, perfect for cosy evenings. The open plan kitchen and dining area is ideal for entertaining guests or enjoying family meals.