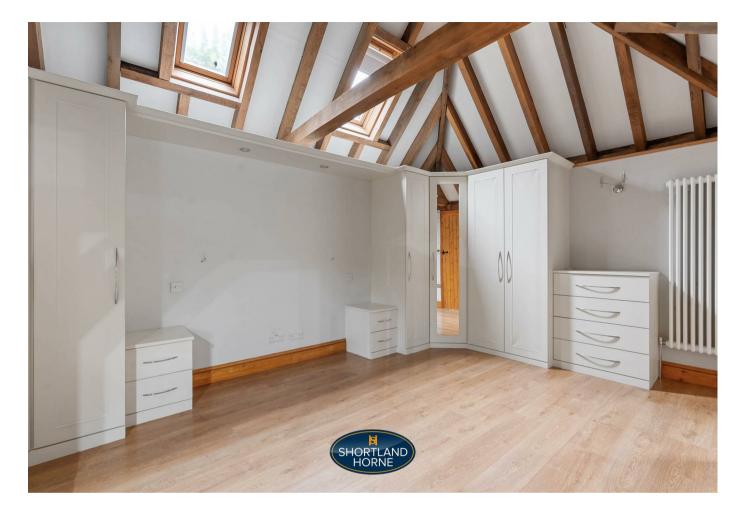

The property boasts two reception rooms, three bedrooms, and three bathrooms, providing ample space for comfortable living. The sitting room features an impressive inglenook fireplace with a wood-burning stove, perfect for cosy evenings. The open plan kitchen and dining area is ideal for entertaining guests or enjoying family meals.

4.37m x 2.34m

Bedroom Two

5.87m x 2.92m

**En-Suite** 

**6** shortland-horne.co.uk