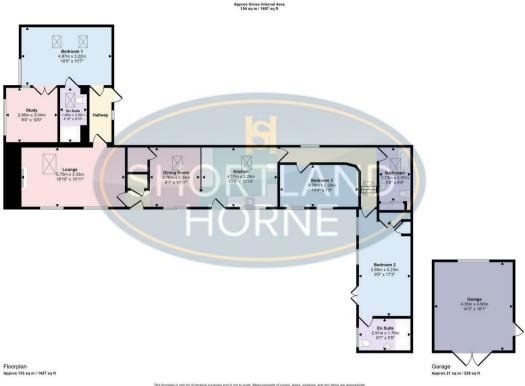

# Dimensions

GROUND FLOOR

Kitchen/Diner

6.93m x 3.33m

Lounge

5.79m x 3.33m

Lobby

Bedroom One

5.28m x 3.28m

Dressing Room/Study

3.25m x 2.95m

En-Suite

Inner Hall

Bathroom

3.02m x 1.73m

Bedroom Three

4.37m x 2.34m

Bedroom Two

5.87m x 2.92m

**En-Suite** 

**6** shortland-horne.co.uk

### Floor Plan

This floorplan is only for illustrative purposes and is not to scale. Measurements of nome, doors, windows, and any items are approxi and no responsibility is taken for any error, omission or mis-statement, loons of forms such as bathroom suites are representations on may not look like the real times. Made with Made Snappy 360.

## Total area: 1496.20 sq ft