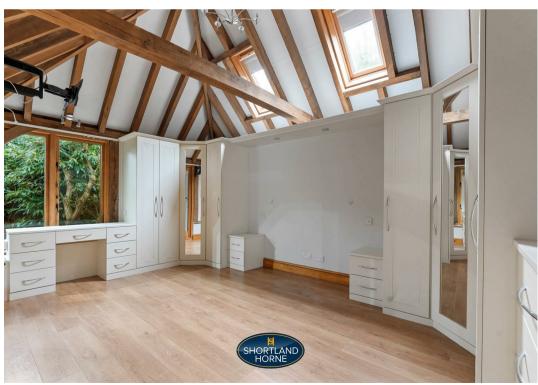

The property boasts two reception rooms, three bedrooms, and three bathrooms, providing ample space for comfortable living. The sitting room features an impressive inglenook fireplace with a wood-burning stove, perfect for cosy evenings. The open plan kitchen and dining area is ideal for entertaining guests or enjoying family meals.

5.28m x 3.28m

Dressing Room/Study

3.25m x 2.95m

En-Suite

Inner Hall

Bathroom

3.02m x 1.73m

Bedroom Three