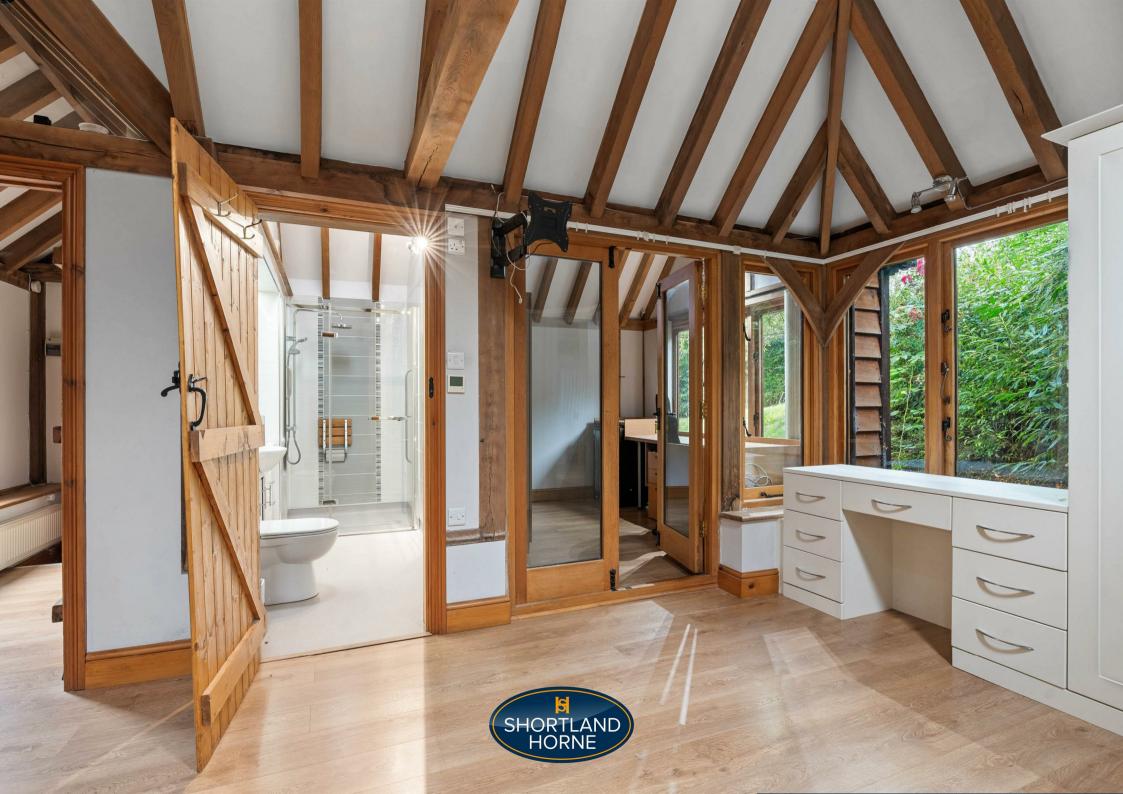

The property boasts two reception rooms, three bedrooms, and three bathrooms, providing ample space for comfortable living. The sitting room features an impressive inglenook fireplace with a wood-burning stove, perfect for cosy evenings. The open plan kitchen and dining area is ideal for entertaining guests or enjoying family meals.

5.28m x 3.28m

Dressing Room/Study

3.25m x 2.95m

En-Suite

Inner Hall

Bathroom

3.02m x 1.73m

Bedroom Three