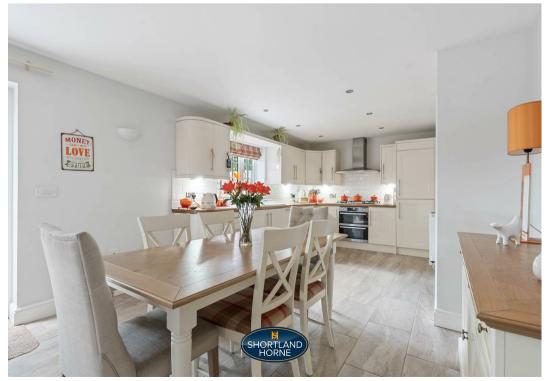

# Kings Gardens CV5 7AZ

Welcome to Kings Gardens, Broad Lane, Coventry - A stunning five bedroom Detached family house nestled in a small, exclusive gated development of 7 properties by Haywood Developments Ltd. This well-appointed property boasts a spacious reception lounge with a full width Dining Breakfast Kitchen room having integrated appliances, ideal for entertaining guests or relaxing with family and utility room. With five spacious bedrooms, two with ensuite shower rooms and family bathroom, there is ample space for the whole family to enjoy on three floors !!

## Dimensions

ENTRANCE HALL LANDING CLOAKROOM LOUNGE 5.05m x 4.80m ROOM FULL WIDTH DINING / BREAKFAST **KITCHEN ROOM** GARAGE 7.24m x 3.53m UTILITY ROOM

LANDING WITH STAIRCASE TO SECOND FLOOR

BEDROOM ONE 4.90m x 3.76m