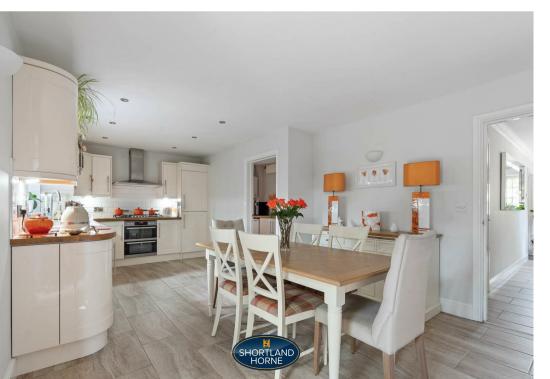

## Dimensions

ENTRANCE HALL LANDING CLOAKROOM LOUNGE 5.05m x 4.80m ROOM FULL WIDTH DINING / BREAKFAST **KITCHEN ROOM** GARAGE 7.24m x 3.53m UTILITY ROOM

LANDING WITH STAIRCASE TO SECOND FLOOR

BEDROOM ONE 4.90m x 3.76m