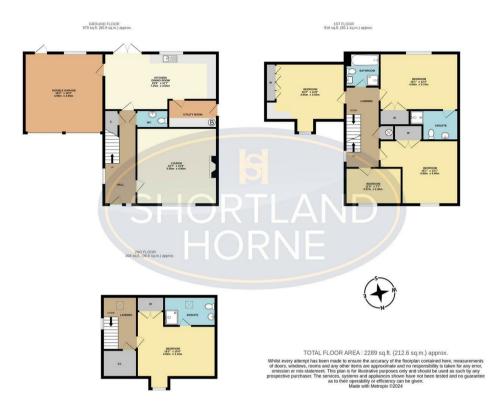

## Dimensions

ENTRANCE HALL LANDING CLOAKROOM LOUNGE 5.05m x 4.80m ROOM FULL WIDTH DINING / BREAKFAST **KITCHEN ROOM** GARAGE 7.24m x 3.53m UTILITY ROOM

LANDING WITH STAIRCASE TO SECOND FLOOR

BEDROOM ONE 4.90m x 3.76m

FULLY TILED **ENSUITE SHOWER** ROOM

BEDROOM TWO 4.90m x 3.99m

**BEDROOM THREE** 4.95m x 3.56m

**BEDROOM FOUR** 3.57 x 2.30

6 shortland-horne.co.uk

**BEDROOM FIVE** 4.93m x 3.15m

**ENSUITE SHOWER** 

DIRECT ACCESS DOUBLE WIDTH 4.95m x 4.95m

# Floor Plan

#### Total area: 2289.00 sq ft