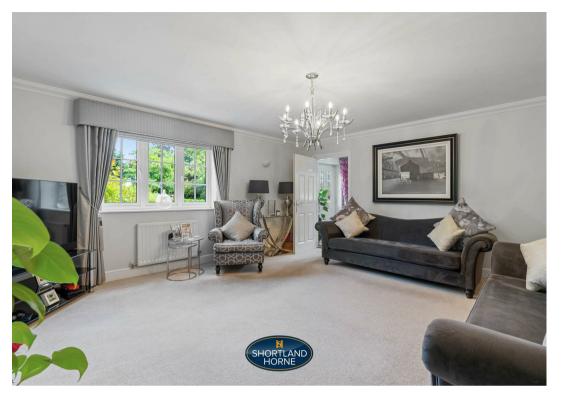

## Dimensions

ENTRANCE HALL LANDING CLOAKROOM LOUNGE 5.05m x 4.80m ROOM FULL WIDTH DINING / BREAKFAST **KITCHEN ROOM** GARAGE 7.24m x 3.53m UTILITY ROOM

LANDING WITH STAIRCASE TO SECOND FLOOR

BEDROOM ONE 4.90m x 3.76m