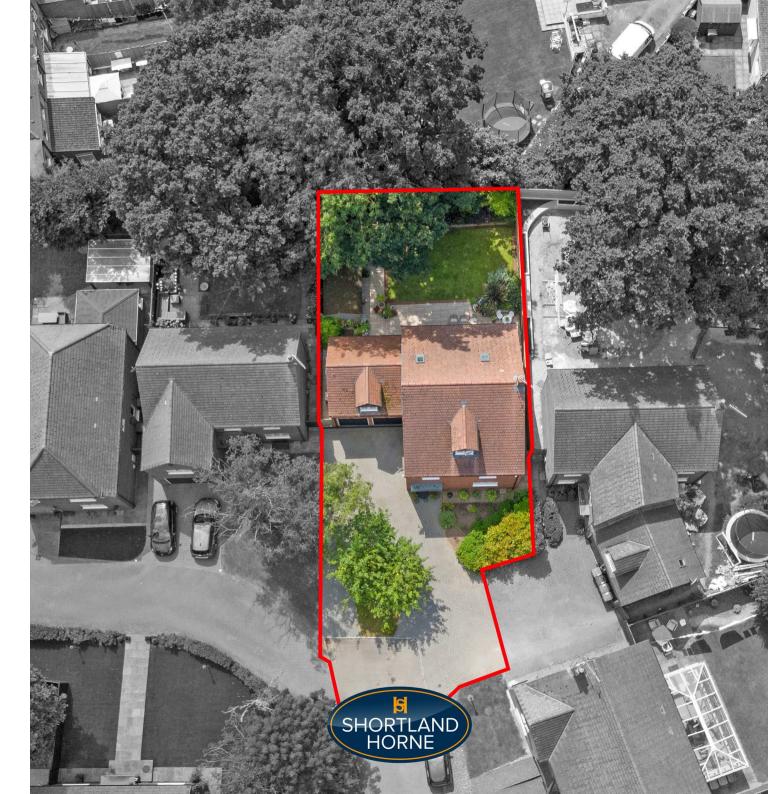

Direct access to the double garage ensures parking with additional car parking is a breeze with gated entrance to the private road with the electricity costs split between the seven residents. Whilst the landscaped gardens offer a tranquil retreat for outdoor relaxation or whether you're hosting a gathering or simply unwinding after a long day, this property caters to all your needs.

OPEN PLAN LANDSCAPED FOREGARDEN

PRIVATE LANDSCAPED REAR GARDEN

SUMMER HOUSE WITH STORAGE SHED

VIEWING HIGHLY RECOMMENDED