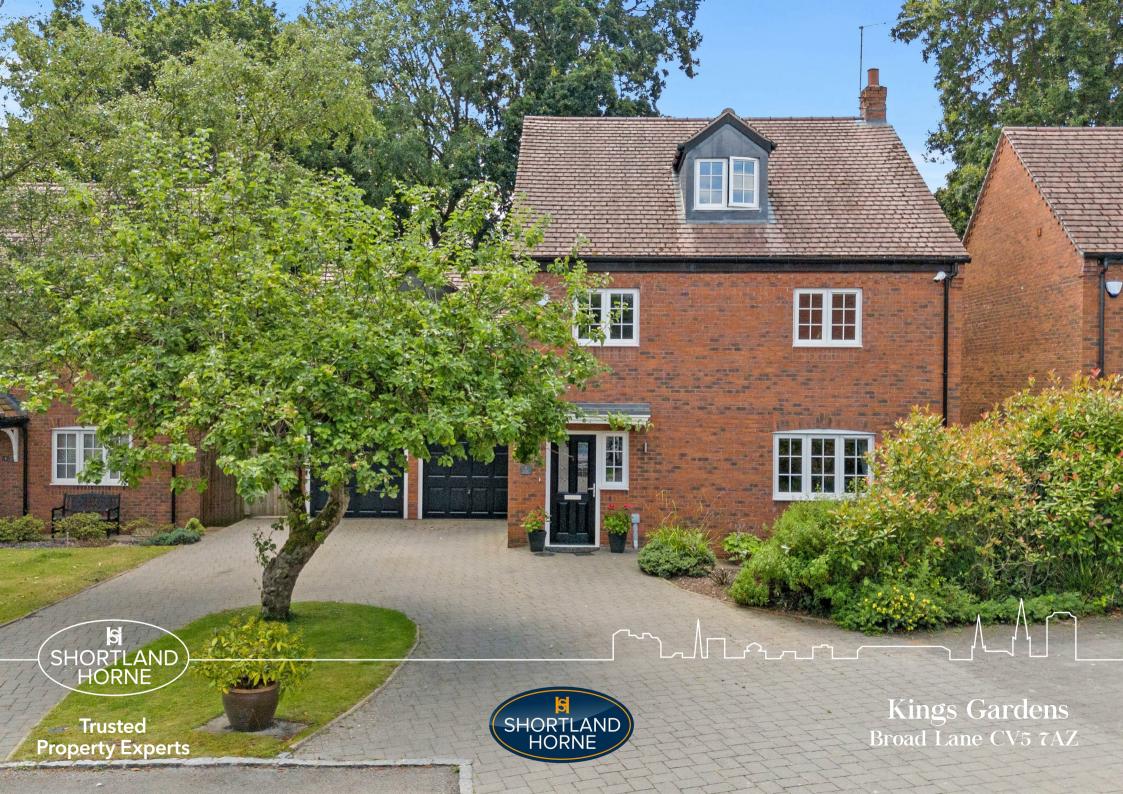

# Kings Gardens CV5 7AZ

Welcome to Kings Gardens, Broad Lane, Coventry - A stunning five bedroom Detached family house nestled in a small, exclusive gated development of 7 properties by Haywood Developments Ltd. This well-appointed property boasts a spacious reception lounge with a full width Dining Breakfast Kitchen room having integrated appliances, ideal for entertaining guests or relaxing with family and utility room. With five spacious bedrooms, two with ensuite shower rooms and family bathroom, there is ample space for the whole family to enjoy on three floors !!

Don't miss the opportunity to make this beautiful house your home which has been immaculately presented from new some ten years ago - book a viewing today and experience the charm and elegance of this delightful property in Coventry.