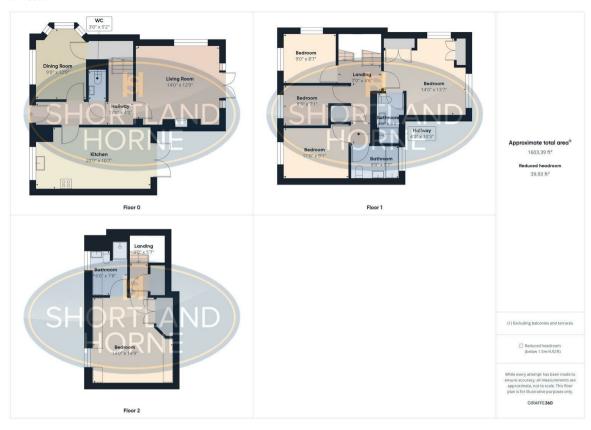

## Dimensions

GROUND FLOOR SECOND FLOOR

Entrance Hallway Bedroom Five

4.50m x 4.27m

1.83m x 2.34m

Cloakroom

0.91m x 1.57m En-Suite

Dining Room

2.74m x 3.66m OUTSIDE

Kitchen/Breakfast Room Garage

6.10m x 3.23m

Lounge

4.27m x 3.89m

FIRST FLOOR

Bedroom One

4.27m x 4.14m

**En-Suite** 

1.22m x 2.64m

Bedroom Two

2.74m x 2.62m

Bedroom Three

2.44m x 2.16m

Bedroom Four

3.35m x 2.77m

Family Bathroom

**6** shortland-horne.co.uk

#### Floor Plan

## Total area: sq ft