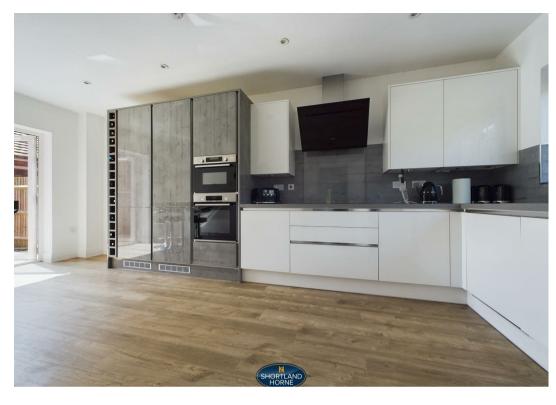

2.74m x 3.66m OUTSIDE

Kitchen/Breakfast Room Garage

6.10m x 3.23m

Lounge

4.27m x 3.89m

FIRST FLOOR

Bedroom One

4.27m x 4.14m