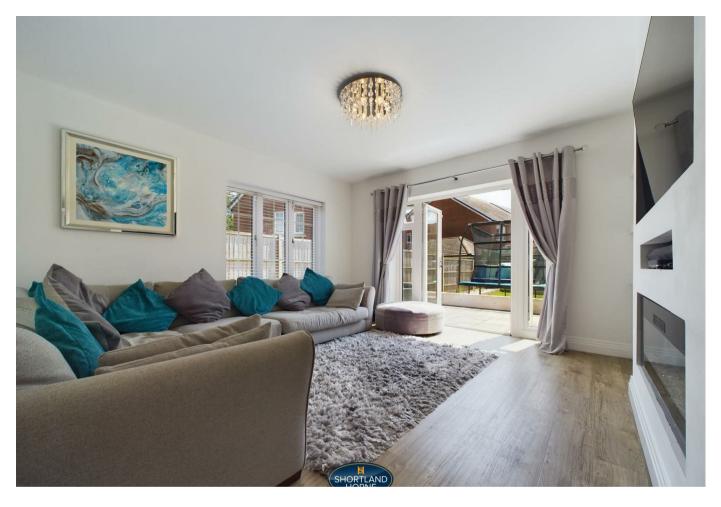

This turnkey property is in immaculate condition, ensuring a hassle-free moving experience. The great living room is a highlight, with French doors that open out to the garden, allowing natural light to fill the space and creating a seamless indooroutdoor flow.

2.74m x 3.66m OUTSIDE

Kitchen/Breakfast Room Garage

6.10m x 3.23m

Lounge

4.27m x 3.89m

FIRST FLOOR

Bedroom One

4.27m x 4.14m