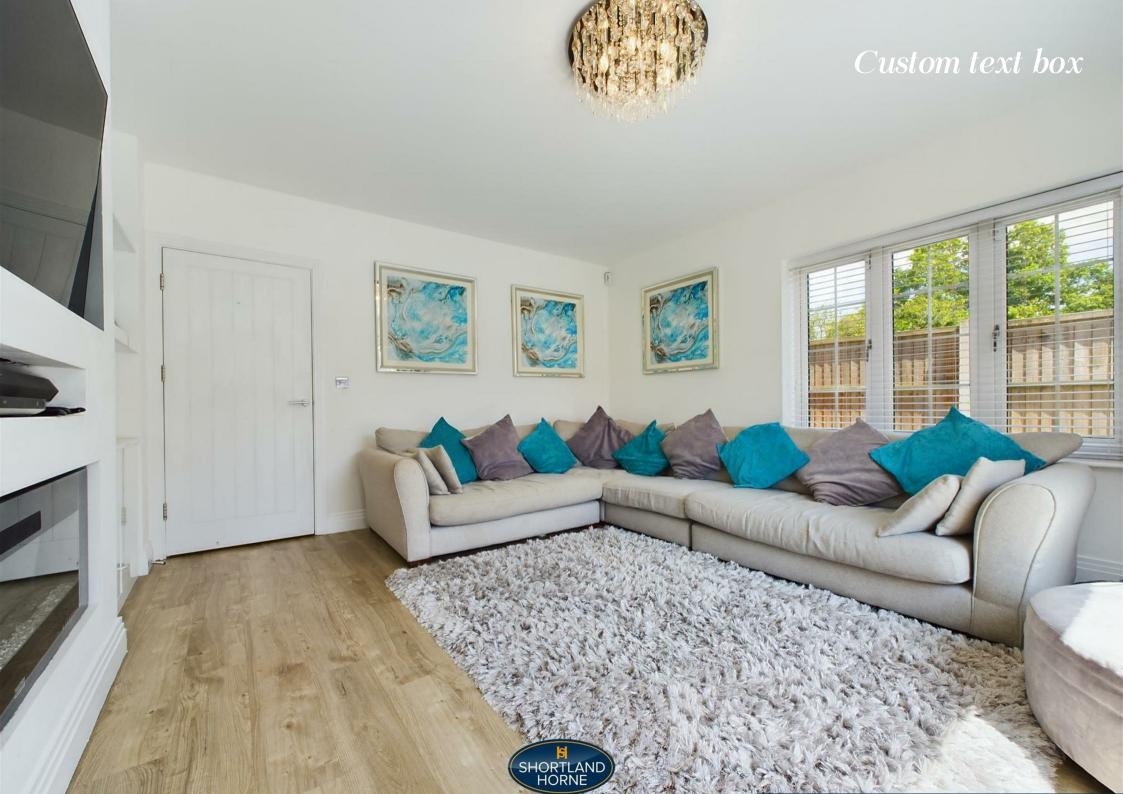

This turnkey property is in immaculate condition, ensuring a hassle-free moving experience. The great living room is a highlight, with French doors that open out to the garden, allowing natural light to fill the space and creating a seamless indooroutdoor flow.

2.74m x 3.66m OUTSIDE

Kitchen/Breakfast Room Garage

6.10m x 3.23m

Lounge

4.27m x 3.89m

FIRST FLOOR

Bedroom One

4.27m x 4.14m