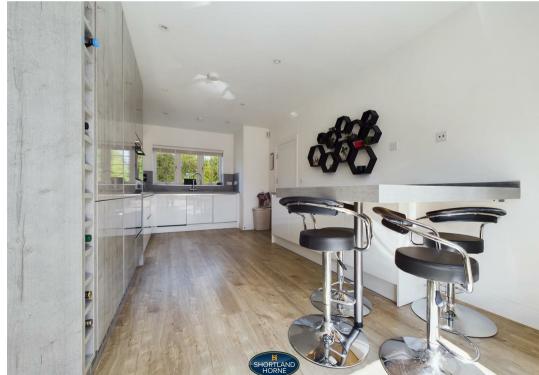

2.74m x 3.66m OUTSIDE

Kitchen/Breakfast Room Garage

6.10m x 3.23m

Lounge

4.27m x 3.89m

FIRST FLOOR

Bedroom One

4.27m x 4.14m