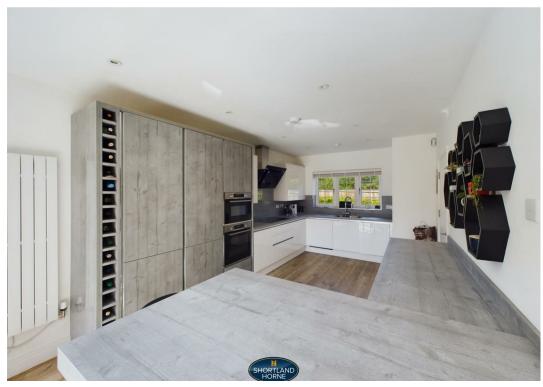

2.74m x 3.66m OUTSIDE

Kitchen/Breakfast Room Garage

6.10m x 3.23m

Lounge

4.27m x 3.89m

FIRST FLOOR

Bedroom One

4.27m x 4.14m