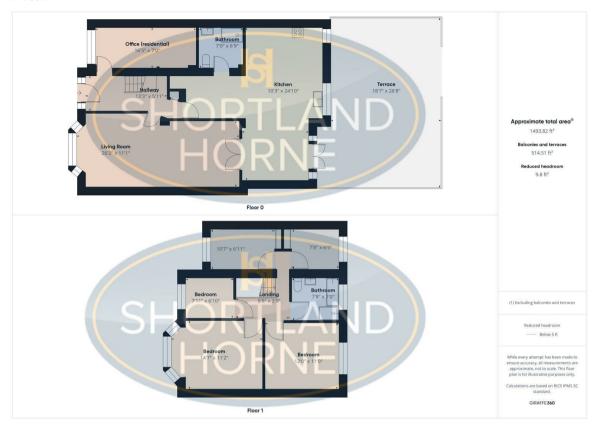

## Dimensions

GROUND FLOOR

2.34m x 2.13m

**Entrance Hallway** 

4.09m x 1.80m

Living Room

7.98m x 3.38m

Office

5.00m x 2.13m

Bathroom

2.13m x 2.06m

Kitchen

3.12m x 7.57m

FIRST FLOOR

Bedroom

4.45m x 3.40m

Bedroom

3.66m x 3.35m

Bedroom

2.41m x 2.08m

Bedroom

3.23m x 2.11m

Bedroom

2.29m x 2.06m

Bathroom

**6** shortland-horne.co.uk

#### Floor Plan

## Total area: sq ft