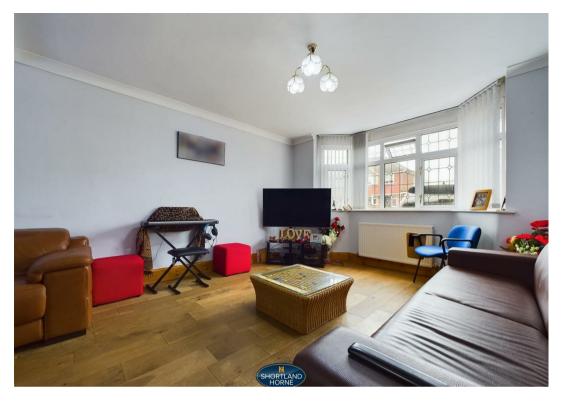

Briefly the downstairs accommodation comprises of an entrance hallway with doors leading through to a 26ft lounge with a bay window to the front elevation, a beautiful 24ft open plan kitchen diner with an integrated oven, five ring gas hob, dishwasher and space for a fridge/freezer. Running off the kitchen is a downstairs bathroom and running off the hallway is a Office/Play room.