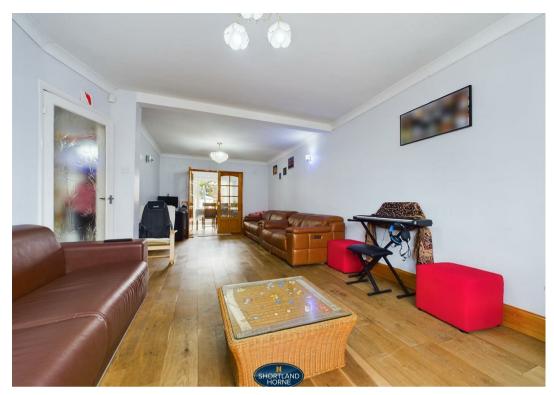

Briefly the downstairs accommodation comprises of an entrance hallway with doors leading through to a 26ft lounge with a bay window to the front elevation, a beautiful 24ft open plan kitchen diner with an integrated oven, five ring gas hob, dishwasher and space for a fridge/freezer. Running off the kitchen is a downstairs bathroom and running off the hallway is a Office/Play room.