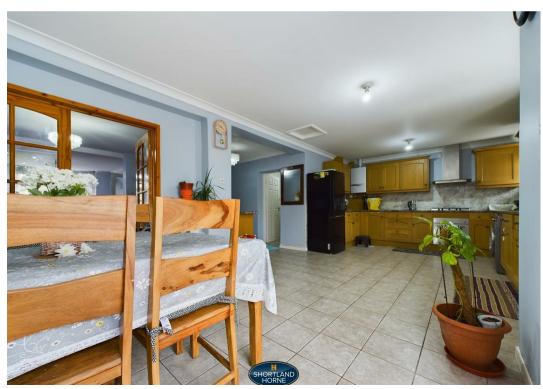

Briefly the downstairs accommodation comprises of an entrance hallway with doors leading through to a 26ft lounge with a bay window to the front elevation, a beautiful 24ft open plan kitchen diner with an integrated oven, five ring gas hob, dishwasher and space for a fridge/freezer. Running off the kitchen is a downstairs bathroom and running off the hallway is a Office/Play room.