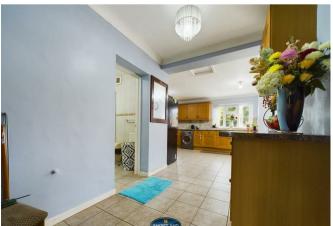

Briefly the downstairs accommodation comprises of an entrance hallway with doors leading through to a 26ft lounge with a bay window to the front elevation, a beautiful 24ft open plan kitchen diner with an integrated oven, five ring gas hob, dishwasher and space for a fridge/freezer. Running off the kitchen is a downstairs bathroom and running off the hallway is a Office/Play room.

On the first floor you will find a luxury family bathroom and five bedrooms, four in which are double bedrooms and other is a single bedroom.

SAME AND SAME