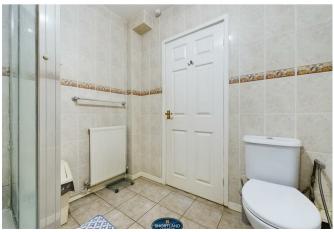

Briefly the downstairs accommodation comprises of an entrance hallway with doors leading through to a 26ft lounge with a bay window to the front elevation, a beautiful 24ft open plan kitchen diner with an integrated oven, five ring gas hob, dishwasher and space for a fridge/freezer. Running off the kitchen is a downstairs bathroom and running off the hallway is a Office/Play room.