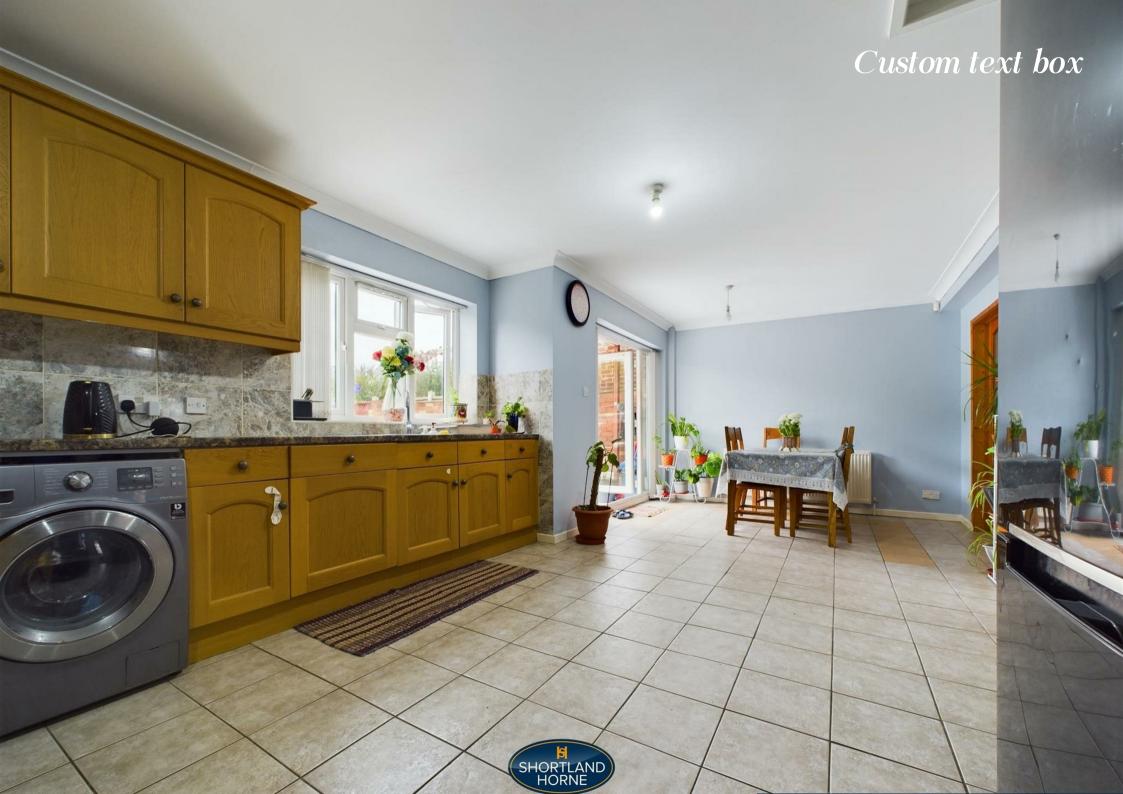

Briefly the downstairs accommodation comprises of an entrance hallway with doors leading through to a 26ft lounge with a bay window to the front elevation, a beautiful 24ft open plan kitchen diner with an integrated oven, five ring gas hob, dishwasher and space for a fridge/freezer. Running off the kitchen is a downstairs bathroom and running off the hallway is a Office/Play room.