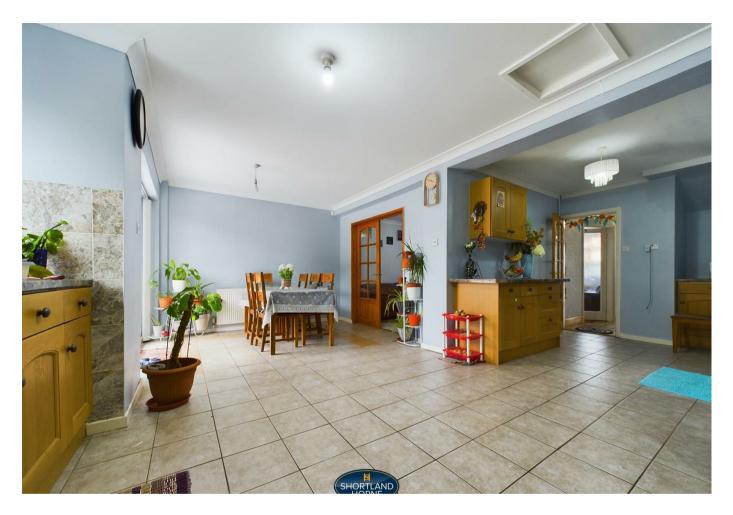

Briefly the downstairs accommodation comprises of an entrance hallway with doors leading through to a 26ft lounge with a bay window to the front elevation, a beautiful 24ft open plan kitchen diner with an integrated oven, five ring gas hob, dishwasher and space for a fridge/freezer. Running off the kitchen is a downstairs bathroom and running off the hallway is a Office/Play room.