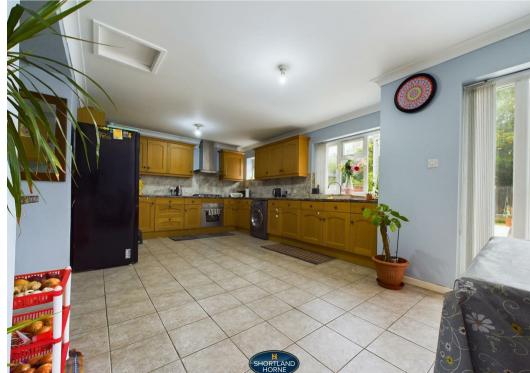

Briefly the downstairs accommodation comprises of an entrance hallway with doors leading through to a 26ft lounge with a bay window to the front elevation, a beautiful 24ft open plan kitchen diner with an integrated oven, five ring gas hob, dishwasher and space for a fridge/freezer. Running off the kitchen is a downstairs bathroom and running off the hallway is a Office/Play room.