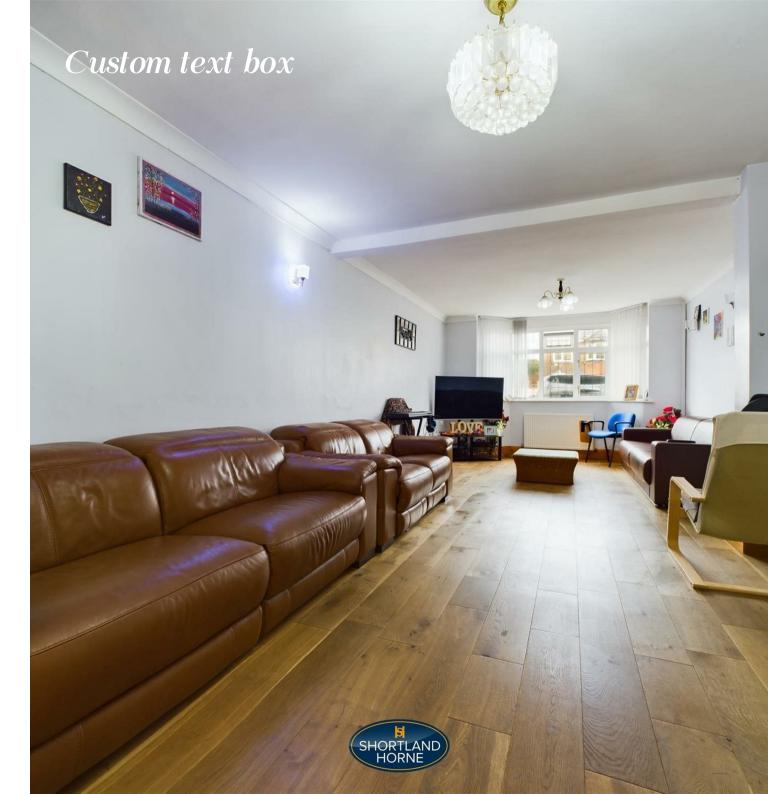

Briefly the downstairs accommodation comprises of an entrance hallway with doors leading through to a 26ft lounge with a bay window to the front elevation, a beautiful 24ft open plan kitchen diner with an integrated oven, five ring gas hob, dishwasher and space for a fridge/freezer. Running off the kitchen is a downstairs bathroom and running off the hallway is a Office/Play room.