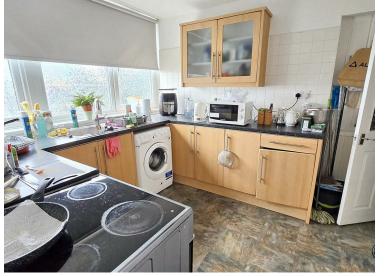

The comprehensively fitted kitchen is a delight for those who love to cook and entertain with hob, oven, fridge, freezer and a washing machine.

This flat boasts two double bedrooms, both equipped with built-in mirrored wardrobes. Say goodbye to cluttered spaces as you have plenty of room to store your belongings neatly.