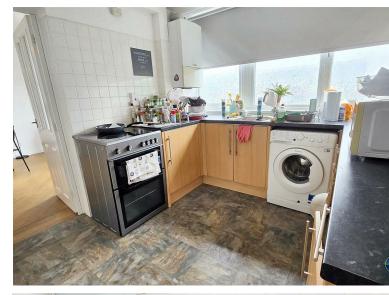

The comprehensively fitted kitchen is a delight for those who love to cook and entertain with hob, oven, fridge, freezer and a washing machine.

This flat boasts two double bedrooms, both equipped with built-in mirrored wardrobes. Say goodbye to cluttered spaces as you have plenty of room to store your belongings neatly.