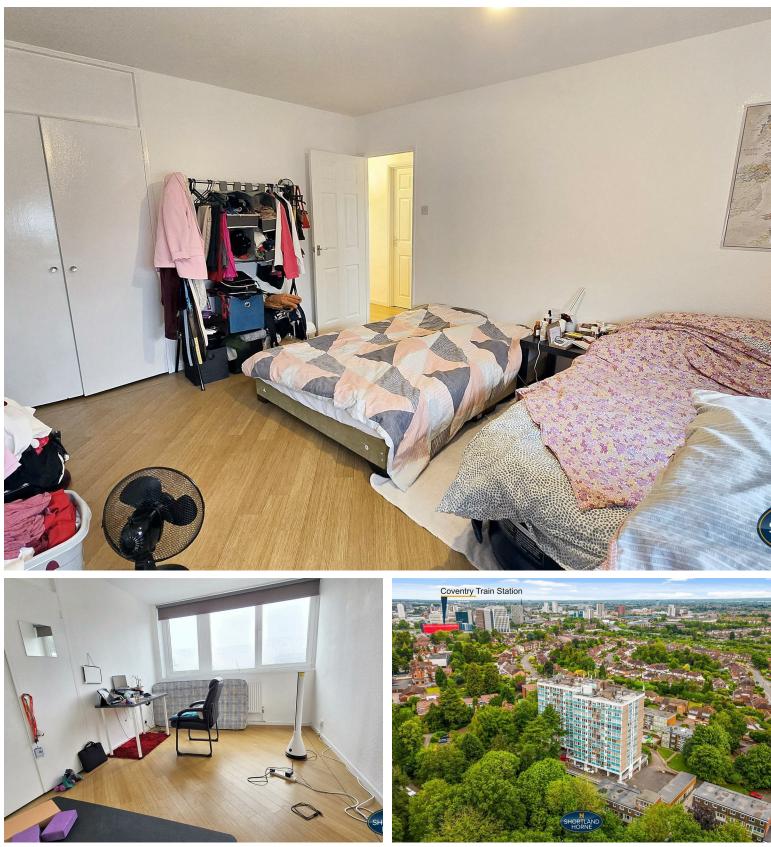

The comprehensively fitted kitchen is a delight for those who love to cook and entertain with hob, oven, fridge, freezer and a washing machine.

This flat boasts two double bedrooms, both equipped with built-in mirrored wardrobes. Say goodbye to cluttered spaces as you have plenty of room to store your belongings neatly.

The fully tiled shower room has been refurbished, adding a touch of luxury to this already impressive property.

Don't miss the opportunity to make this flat your new home. With its fantastic location, stunning park views, and modern amenities, this 2bedroom flat is a true hidden treasure in Coventry.