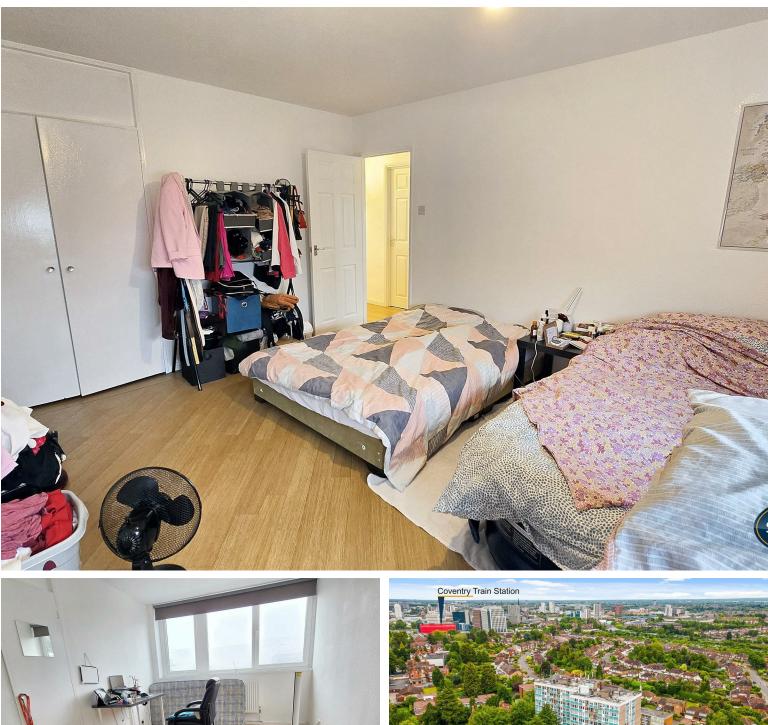

The comprehensively fitted kitchen is a delight for those who love to cook and entertain with hob, oven, fridge, freezer and a washing machine.

This flat boasts two double bedrooms, both equipped with built-in mirrored wardrobes. Say goodbye to cluttered spaces as you have plenty of room to store your belongings neatly.

The fully tiled shower room has been refurbished, adding a touch of luxury to this already impressive property.

Don't miss the opportunity to make this flat your new home. With its fantastic location, stunning park views, and modern amenities, this 2bedroom flat is a true hidden treasure in Coventry.