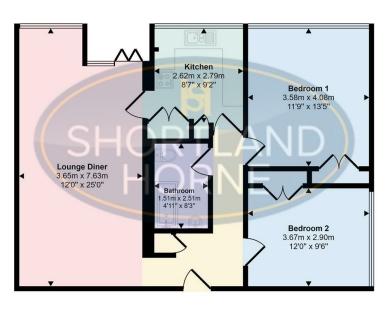

## **Floor Plan**

## Approx Gross Internal Area 77 sq m / 825 sq ft

#### Floorplan

This floorplan is only for illustrative purposes and is not to scale. Measurements of rooms, doors, windows, and any items are approximate and no responsibility is taken for any error, omission or mis-statement. Icons of items such as bathroom suites are representations only and may not look like the real items. Made with Made Snappy 360.