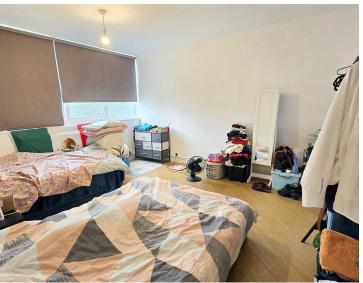

The comprehensively fitted kitchen is a delight for those who love to cook and entertain with hob, oven, fridge, freezer and a washing machine.

This flat boasts two double bedrooms, both equipped with built-in mirrored wardrobes. Say goodbye to cluttered spaces as you have plenty of room to store your belongings neatly.