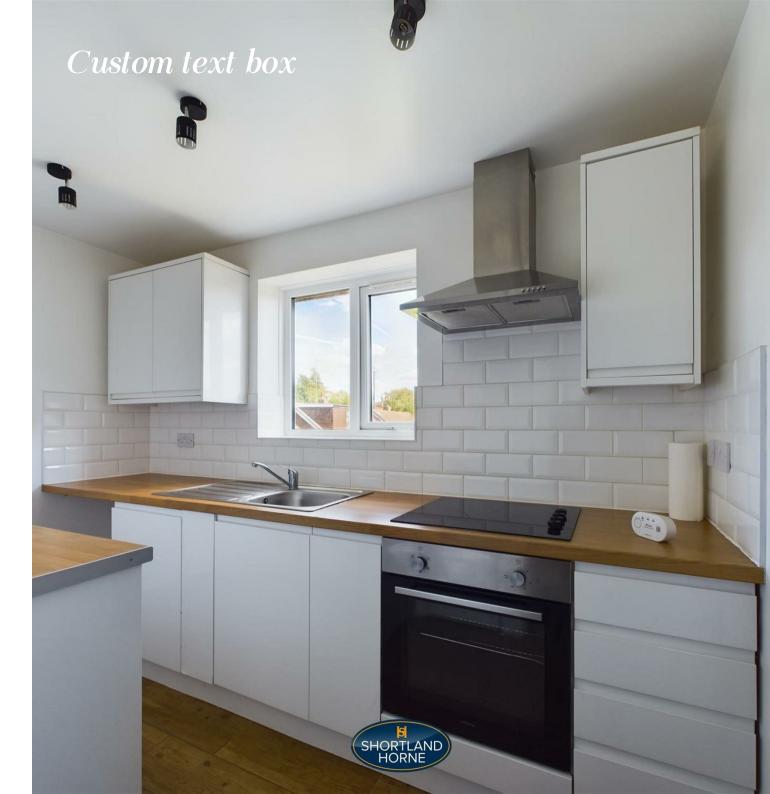

# Whateleys Drive CV8 2GY

Shortland Horne are proud to present Whateleys Drive, Kenilworth - a charming location that could be the perfect setting for your new home! This delightful 2-bedroom maisonette offers a large living room, ideal for relaxing or entertaining guests. The new fitted kitchen, with white glossy floor and wall units complete with an integrated oven, while the modern bathroom featuring a double waterfall shower.

#### Kitchen

1.73m x 3.10m