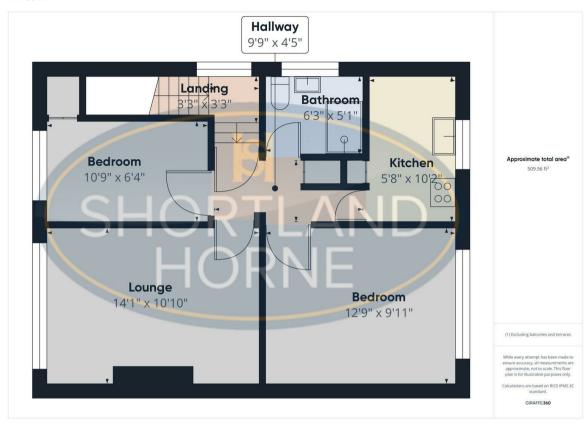

## Dimensions

### **Entrance Hallway**

2.97m x 1.35m

#### Landing

0.99m x 0.99m

#### Lounge

4.29m x 3.30m

#### Bedroom One

3.89m x 3.02m

#### Bedroom Two

3.28m x <u>1.93m</u>

#### Kitchen

1.73m x 3.10m

#### Bathroom

1.91m x 1.55m

#### Floor Plan

## Total area: 581.26 sq ft