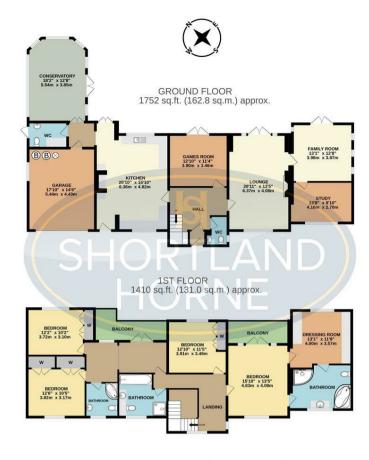

## Dimensions

**Ground Floor** 

First Floor

Hallway

Bedroom 1 4.83 x 4.08

Lounge

e

6.37 x 4.08

Dressing Room

4 x 3.57

Family Room

3.98 x 3.87

En Suite Bathroom

Study

4.16 x 2.70

Bedroom 2 3.91 x 3.49

Games Room

Bedroom 3

3.90 x 3.49

3.82 x 3.17

Bedroom 4

Kitchen

3.72 x 3.10

6.36 x 4.82

Bathroom

Conservatory

5.54 x 3.85

Bahtroom

W/C

**6** shortland-horne.co.uk

## Floor Plan

#### TOTAL FLOOR AREA: 3162 sq.ft. (293.7 sq.m.) approx.

Whilst every attempt has been made to ensure the accuracy of the floorpian contained here, measurements of doors, windows, rooms and any other lems are approximate and no responsibility is taken to ray error, omission or mis-statement. This plan is for illustrative purposes only and should be used as such by any prospective purchaser. The services, systems and appliances shown have not been tested and no guarantee as to their operability or efficiency can be given.