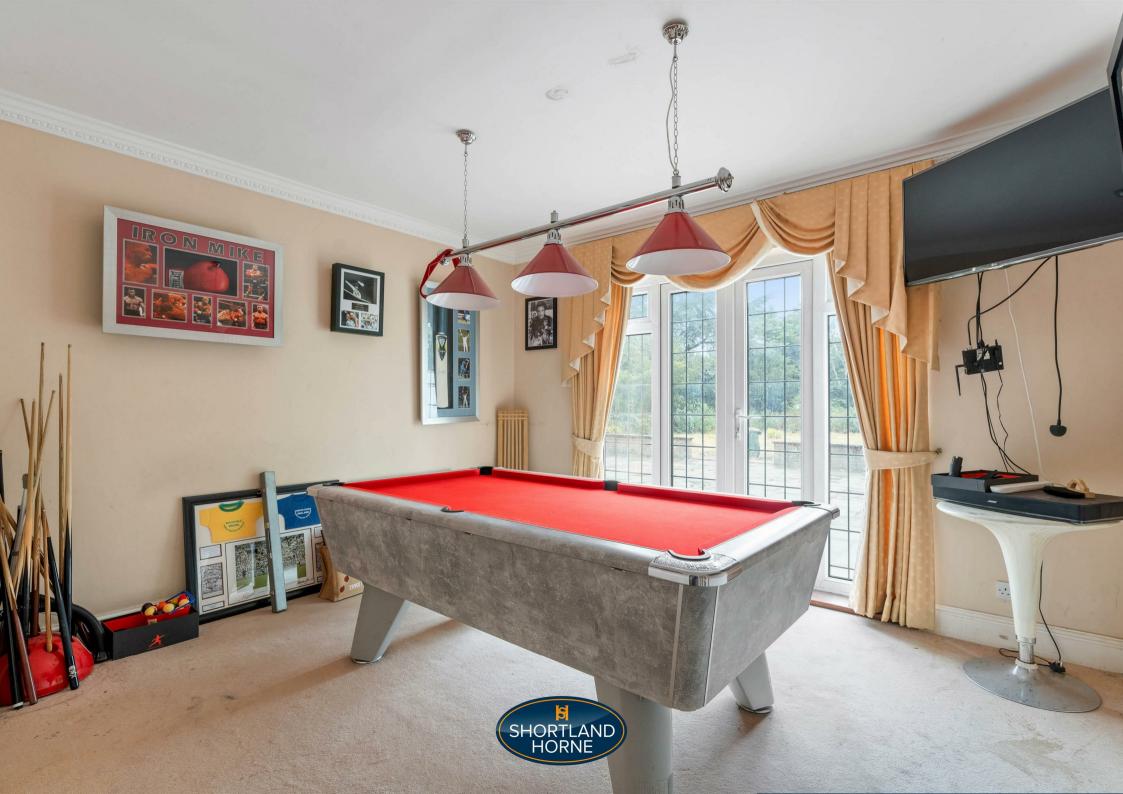

The property's layout includes a lounge, sitting room, study, games room, kitchen/diner, utility room, and a conservatory, providing ample space for relaxation and entertainment. The super rear garden is ideal for outdoor activities and gatherings, while the plentiful offroad parking and double garage ensure that parking will never be an issue for you or your guests.

Games Room

Bedroom 3

3.90 x 3.49

3.82 x 3.17

Bedroom 4

Kitchen

3.72 x 3.10

6.36 x 4.82