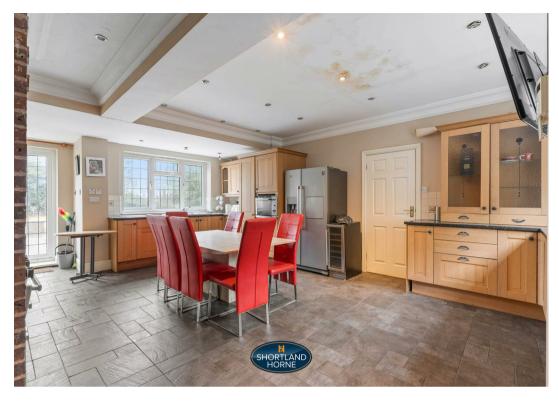

The property's layout includes a lounge, sitting room, study, games room, kitchen/diner, utility room, and a conservatory, providing ample space for relaxation and entertainment. The super rear garden is ideal for outdoor activities and gatherings, while the plentiful offroad parking and double garage ensure that parking will never be an issue for you or your guests.