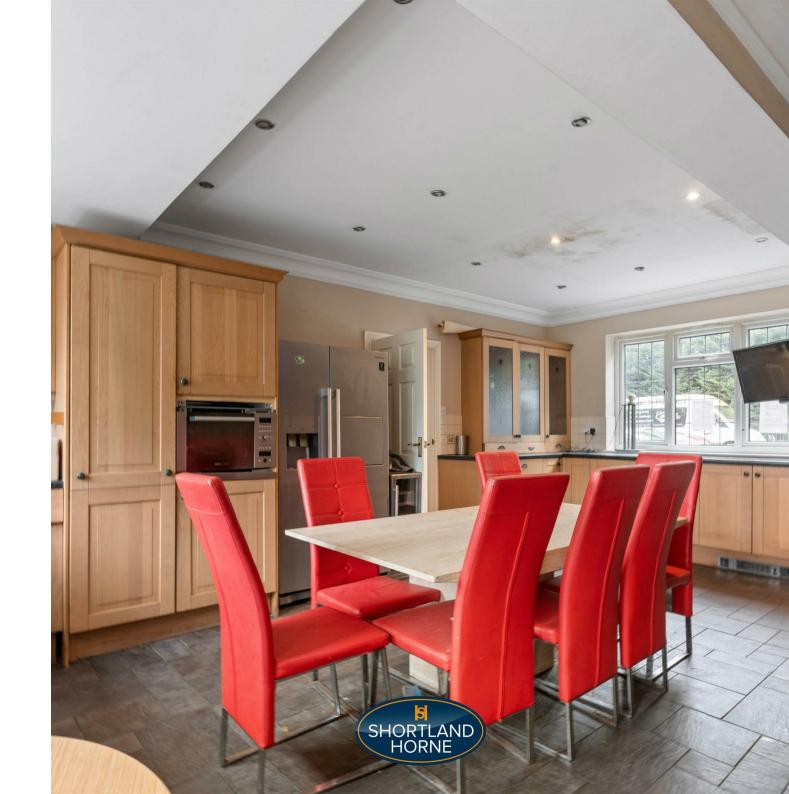

The property's layout includes a lounge, sitting room, study, games room, kitchen/diner, utility room, and a conservatory, providing ample space for relaxation and entertainment. The super rear garden is ideal for outdoor activities and gatherings, while the plentiful offroad parking and double garage ensure that parking will never be an issue for you or your guests.