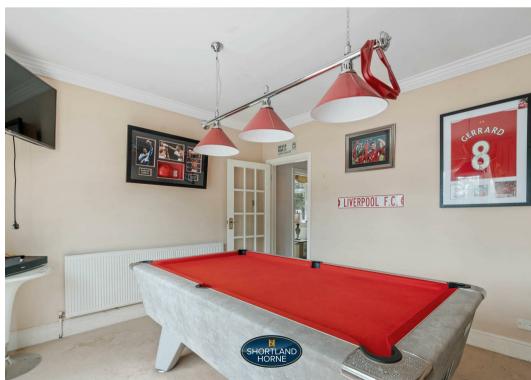

The property's layout includes a lounge, sitting room, study, games room, kitchen/diner, utility room, and a conservatory, providing ample space for relaxation and entertainment. The super rear garden is ideal for outdoor activities and gatherings, while the plentiful offroad parking and double garage ensure that parking will never be an issue for you or your guests.

Games Room

Bedroom 3

3.90 x 3.49

3.82 x 3.17

Bedroom 4

Kitchen

3.72 x 3.10

6.36 x 4.82