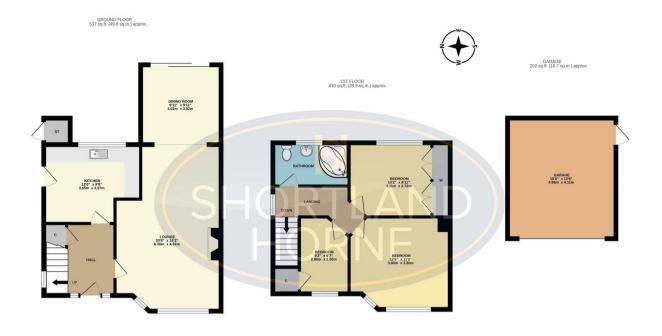

## Dimensions

GROUND FLOOR

**Entrance Hall** 

Lounge

6.30m x 4.01m

Dining Room

3.02m x 3.02m

Kitchen

3.66m x 2.97m

FIRST FLOOR

Landing

Bedroom One

3.81m x 3.51m

Bedroom Two

3.10m x 2.72m

Bedroom Three

2.79m x 2.01m

**GARAGE** 

4.57m x 4.11m

**6** shortland-horne.co.uk

### Floor Plan

#### TOTAL FLOOR AREA: 1168 sq.ft. (108.5 sq.m.) approx.

White every attempt has been made to ensure the accuracy of the floorplan contained being, measurements of floors, without growing another made to ensure the accuracy of the floorplan contained being floor and floors, without growing another floor plan is for floors, without growing and should be used as such by any prospective purchaser. The splan is for flustratine purpose only and should be used as such by any prospective purchaser. The splan is for flustratine purpose only and should be used as such by any prospective purchaser. The splan is for flustratine purpose only and should be used as such by any and should be used as such by any and should be used as such by any and should be used as such as the splan in the spl