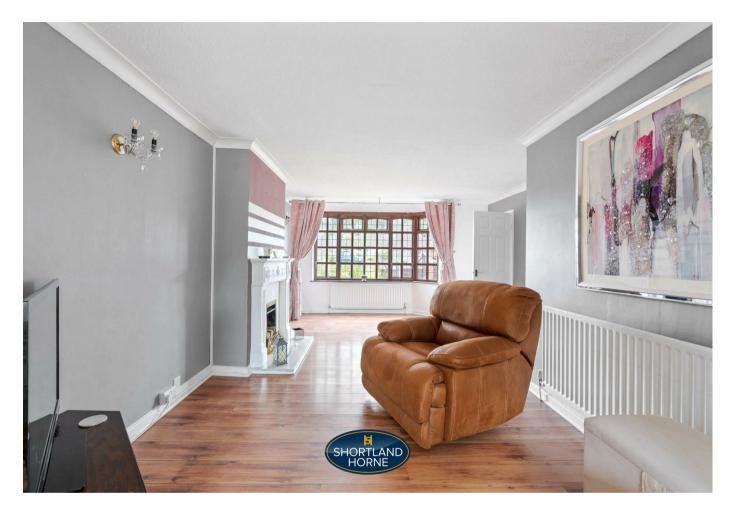

This wonderful property offers an entrance hallway with doors leading off to a 20ft living room, an extended dining area and a fitted kitchen providing spaces for appliances.

On the first floor you will find a family bathroom, three generously sized bedrooms, one of which benefits from built in wardrobes.

## Dimensions

GROUND FLOOR

**Entrance Hall** 

Lounge

6.30m x 4.01m

Dining Room

3.02m x 3.02m

Kitchen