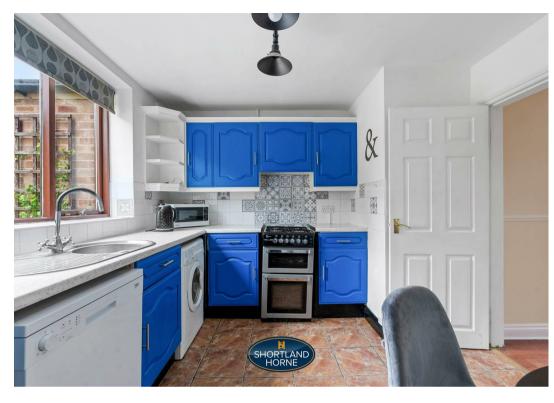

This wonderful property offers an entrance hallway with doors leading off to a 20ft living room, an extended dining area and a fitted kitchen providing spaces for appliances.

On the first floor you will find a family bathroom, three generously sized bedrooms, one of which benefits from built in wardrobes.