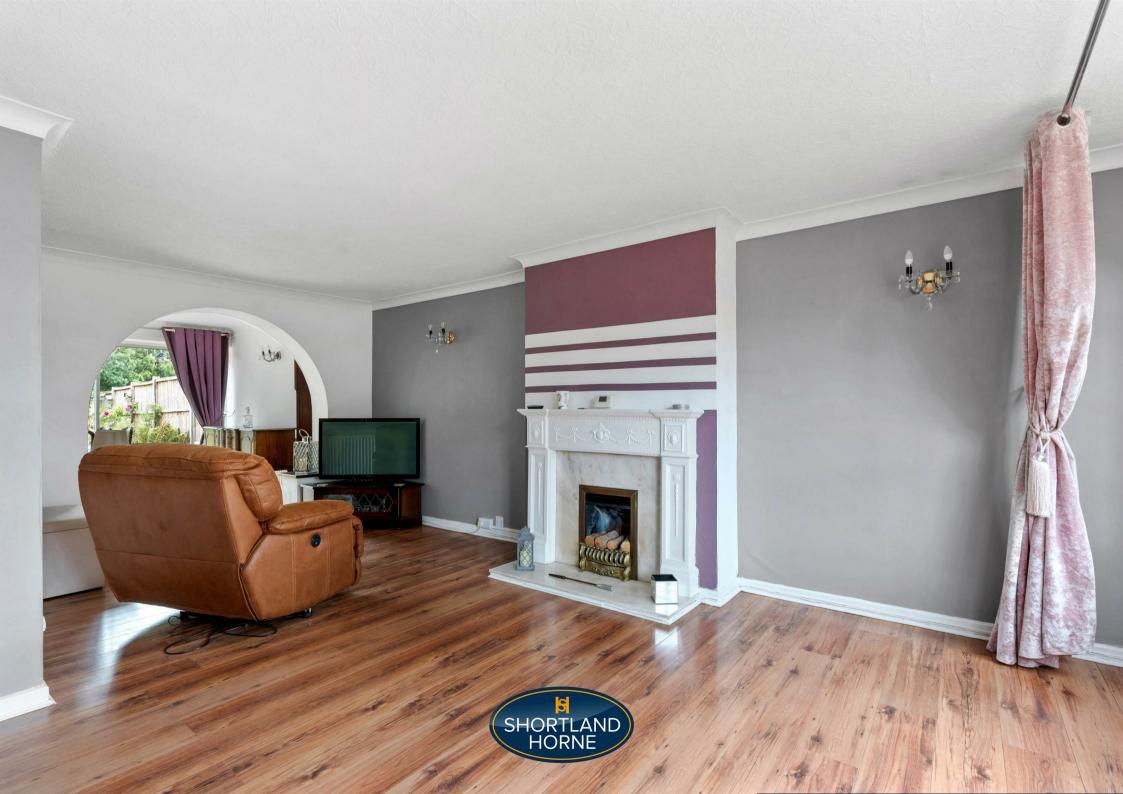

This wonderful property offers an entrance hallway with doors leading off to a 20ft living room, an extended dining area and a fitted kitchen providing spaces for appliances.

On the first floor you will find a family bathroom, three generously sized bedrooms, one of which benefits from built in wardrobes.

## Dimensions

GROUND FLOOR

**Entrance Hall** 

Lounge

6.30m x 4.01m

Dining Room

3.02m x 3.02m

Kitchen