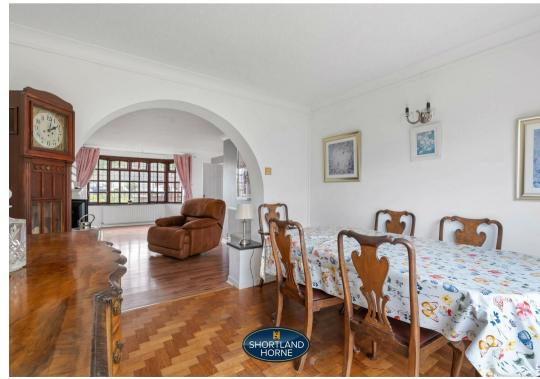

This wonderful property offers an entrance hallway with doors leading off to a 20ft living room, an extended dining area and a fitted kitchen providing spaces for appliances.

On the first floor you will find a family bathroom, three generously sized bedrooms, one of which benefits from built in wardrobes.

## Dimensions

GROUND FLOOR

**Entrance Hall** 

Lounge

6.30m x 4.01m

Dining Room

3.02m x 3.02m

Kitchen