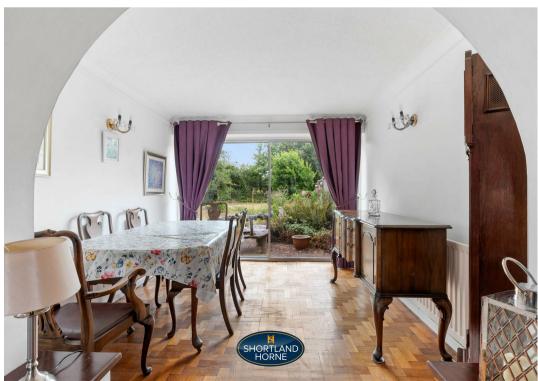

This wonderful property offers an entrance hallway with doors leading off to a 20ft living room, an extended dining area and a fitted kitchen providing spaces for appliances.

On the first floor you will find a family bathroom, three generously sized bedrooms, one of which benefits from built in wardrobes.

## Dimensions

GROUND FLOOR

**Entrance Hall** 

Lounge

6.30m x 4.01m

Dining Room

3.02m x 3.02m

Kitchen