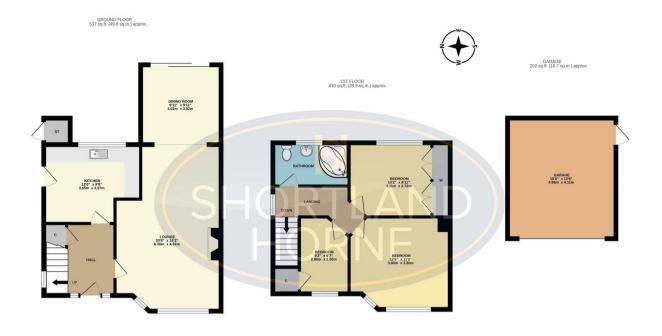

## Dimensions

GROUND FLOOR

**Entrance Hall** 

Lounge

6.30m x 4.01m

Dining Room

3.02m x 3.02m

Kitchen

3.66m x 2.97m

FIRST FLOOR

Landing

Bedroom One

3.81m x 3.51m

Bedroom Two

3.10m x 2.72m

Bedroom Three

2.79m x 2.01m

**GARAGE** 

4.57m x 4.11m

**6** shortland-horne.co.uk

### Floor Plan

#### TOTAL FLOOR AREA: 1168 sq.ft. (108.5 sq.m.) approx.

White every attempt has been made to ensure the accuracy of the floorplan contained being, measurements of floors, without growing another made to ensure the accuracy of the floorplan contained being floor the floor of the flo