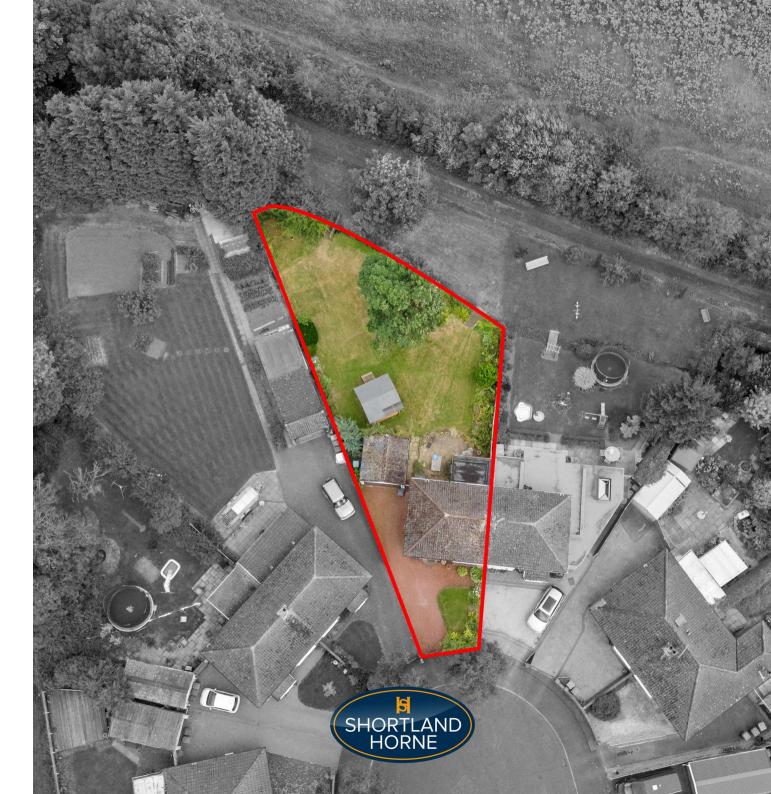

Situated on a large corner plot, this house offers a spacious garden where you can enjoy outdoor activities or simply unwind in the fresh air. The driveway and detached garage provide ample parking space for your vehicles, ensuring convenience for you and your guests.