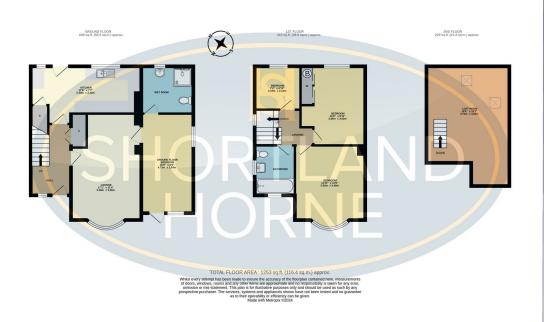

# **Floor Plan**

Don't miss out on the chance to own this fantastic property with great potential for expansion. Contact us today to arrange a viewing and envision the endless possibilities this home has to offer!

| GROUND FLOOR         |               |
|----------------------|---------------|
| Hallway              |               |
| Lounge               | 17'0" x 11'4" |
| Ground Floor Bedroom | 15'6" x 8'3"  |
| Wet Room             |               |
| Kitchen              | 17'8" x 7'7"  |
| FIRST FLOOR          |               |

Bedroom Two Bedroom One Bedroom Three Bathroom 12'7" x 9'10" 11'10" x 11'2" 7'4" x 6'11"