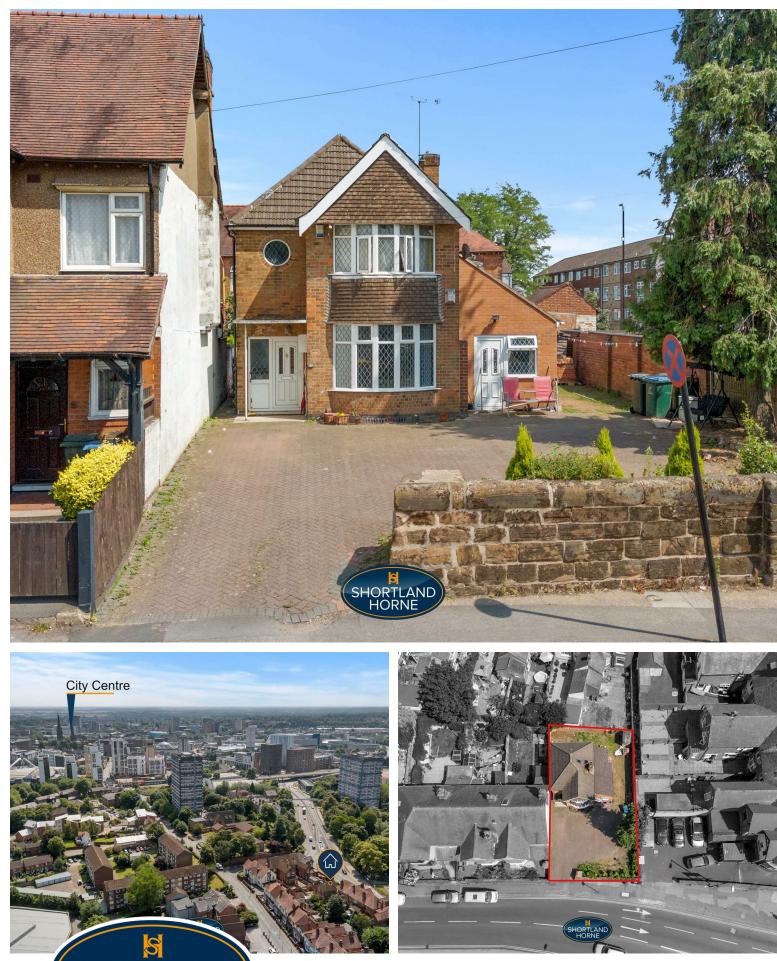

# £350,000 | Bedrooms 3 Bathrooms 2

Welcome to this charming detached house located on Radford Road in Coventry! This property boasts two spacious reception rooms, perfect for entertaining guests or simply relaxing with your family. With three lovely bedrooms and two bathrooms, there is ample space for everyone in the household.

Conveniently situated within walking distance to Coventry city centre, you'll have easy access to a variety of amenities, shops, and restaurants. Whether you enjoy a vibrant city lifestyle or seek the tranquillity of a residential neighbourhood, this location offers the best of both worlds.