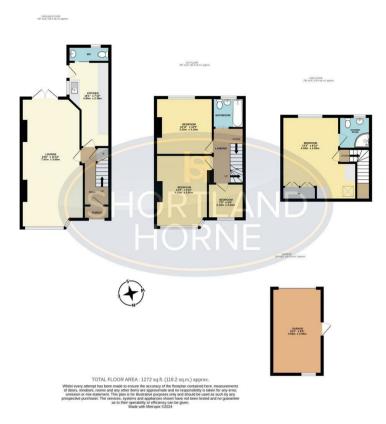

## Dimensions

ENTRANCE HALL

BAY WINDOWED
THROUGH LOUNGE

7.47 x 3.60

EXTENDED & REFITTED KITCHEN

4.90 x 2.38

CLOAKROOM

LANDING

BEDROOM ONE

4.18 x 3.90

BEDROOM TWO

3.32 x 3.18

BEDROOM THREE

2.13 x 2.02

FAMILY BATHROOM WITH SHOWER

LANDING

BEDROOM FOUR

4.04 x 2.61

ENSUITE SHOWER ROOM

DIRECT ACCESS BRICK PAVIOR CAR PARKING

REAR ACCESS TO CONCRETE SECTIONAL GARAGE

4.94 x 2.90

WELL LAID OUT REAR GARDEN

VIEWING HIGHLY RECOMMENDED

#### Floor Plan

## Total area: 1272.00 sq ft