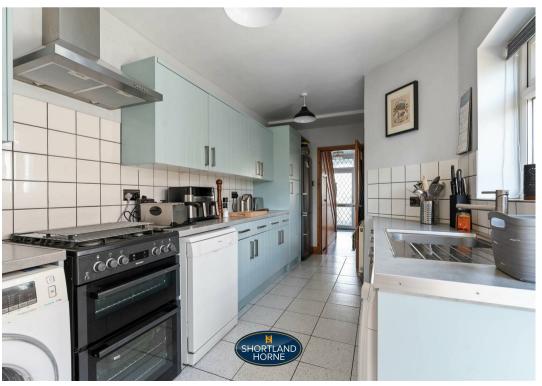

The highlight of this property is the extended refitted kitchen, ideal for those who love to cook and entertain and the family bathroom adds convenience and comfort to this home.

One of the perks of this property is the direct access car parking, ensuring you never have to worry about finding a parking spot after a long day and rear car access to the concrete sectional garage. The convenience of having your parking space right at your doorstep is truly a luxury.

## Dimensions

ENTRANCE HALL

BAY WINDOWED
THROUGH LOUNGE

7.47 x 3.60

EXTENDED & REFITTED KITCHEN

4.90 x 2.38

CLOAKROOM

LANDING