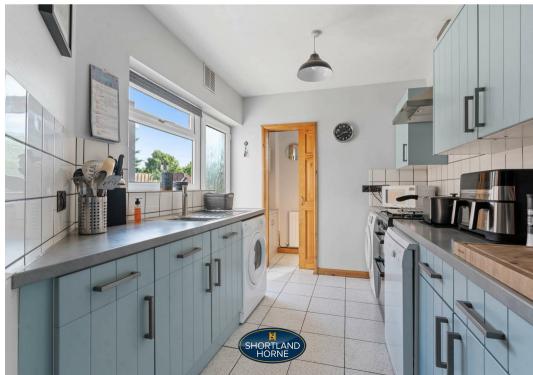

The highlight of this property is the extended refitted kitchen, ideal for those who love to cook and entertain and the family bathroom adds convenience and comfort to this home.

One of the perks of this property is the direct access car parking, ensuring you never have to worry about finding a parking spot after a long day and rear car access to the concrete sectional garage. The convenience of having your parking space right at your doorstep is truly a luxury.

## Dimensions

ENTRANCE HALL

BAY WINDOWED
THROUGH LOUNGE

7.47 x 3.60

EXTENDED & REFITTED KITCHEN

4.90 x 2.38

CLOAKROOM

LANDING