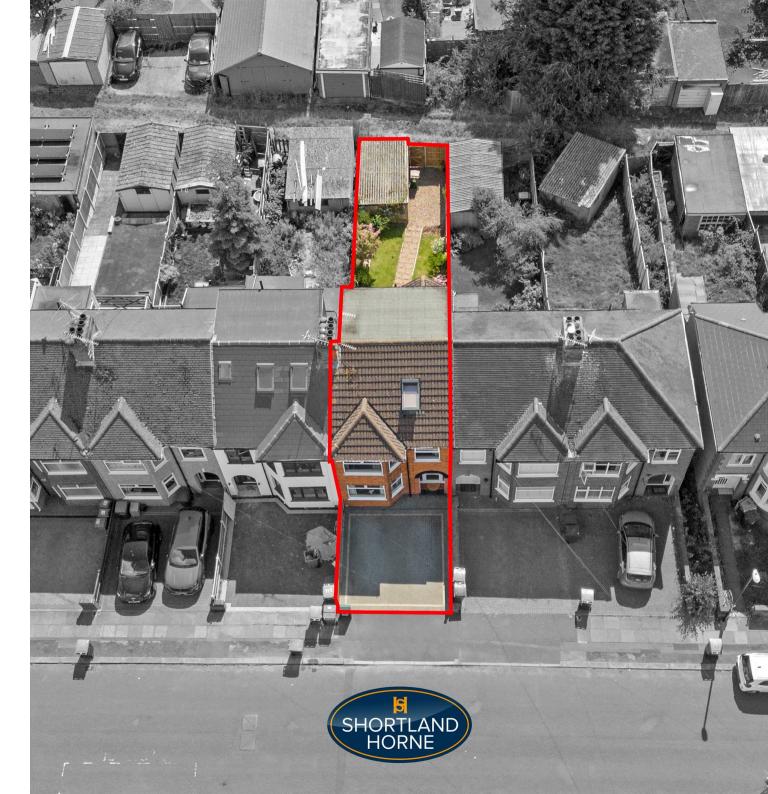

BEDROOM FOUR

4.04 x 2.61

ENSUITE SHOWER ROOM

DIRECT ACCESS BRICK PAVIOR CAR PARKING

REAR ACCESS TO CONCRETE SECTIONAL GARAGE

4.94 x 2.90

WELL LAID OUT REAR GARDEN

VIEWING HIGHLY RECOMMENDED