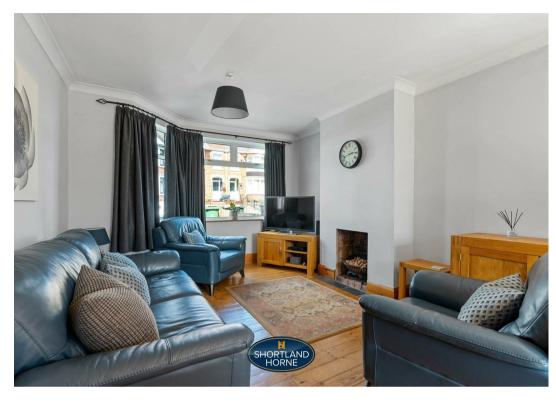

Welcome to Lavender Avenue, Coventry - a charming location for this delightful mid-terrace house backing onto Holyhead Road. This property boasts a spacious layout with one reception room, perfect for entertaining guests or relaxing with family having double glazed double doors leading out to the paved terrace. With four bedrooms on two floors one with ensuite shower room there's ample space for a growing family or for those who enjoy having a home office or guest rooms.

## Dimensions

ENTRANCE HALL

BAY WINDOWED
THROUGH LOUNGE

7.47 x 3.60

EXTENDED & REFITTED KITCHEN

4.90 x 2.38

CLOAKROOM

LANDING