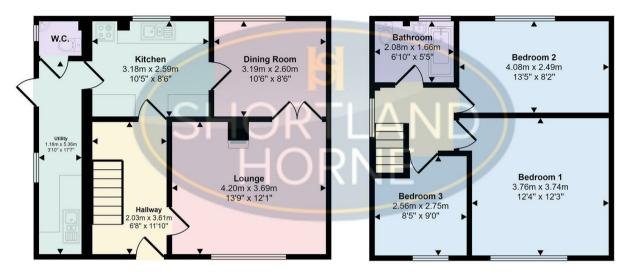

# Dimensions

**Entrance Hall** 

2.03m x 3.61m

Lounge

4.20m x 3.69m

Dining Room

3.19m x 2.60m

Kitchen

3.18m x 2.59m

Utility

1.16m x 5.36m

W/C

FIRST FLOOR

Bedroom One

3.76m x 3.74m

Bedroom Two

4.08m x 2.49m

Bedroom Three

2.56m x 2.75m

Bathroom

2.08m x 1.66m

Garden

## Floor Plan

#### Approx Gross Internal Area 91 sq m / 984 sq ft

Ground Floor Approx 51 sq m / 547 sq ft

First Floor Approx 41 sq m / 438 sq ft

This floorplan is only for illustrative purposes and is not to scale. Measurements of rooms, doors, windows, and any items are approximate and no responsibility is taken for any error, omission or missiatement. I cons of items such as bathroom suites are representations only and may not look like the real items. Made with Made Snappy 360.