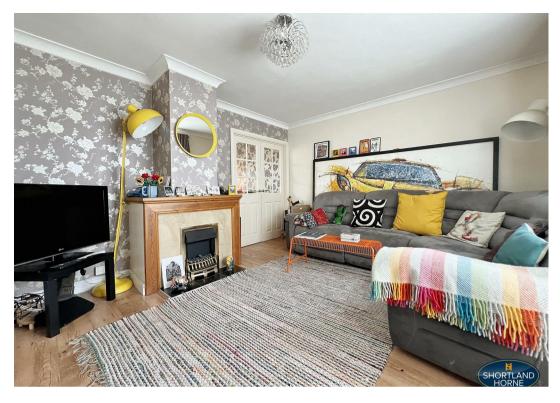

The property ground floor in brief comprises of; Entrance hallway with doors leading to a light and airy spacious lounge and separate dining room to the rear aspect, a fitted kitchen with a range of wall and base units as well as space for appliances. The ground floor also benefits from a very useful utility area and W/C.

# Dimensions

**Entrance Hall** 

2.03m x 3.61m

Lounge

4.20m x 3.69m

Dining Room

3.19m x 2.60m

Kitchen