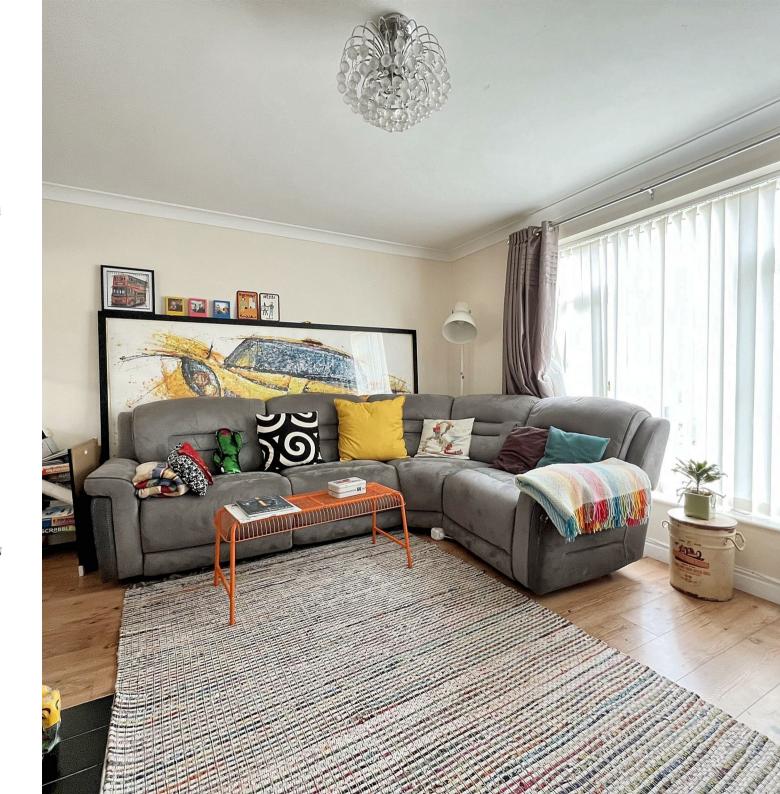

The property ground floor in brief comprises of; Entrance hallway with doors leading to a light and airy spacious lounge and separate dining room to the rear aspect, a fitted kitchen with a range of wall and base units as well as space for appliances. The ground floor also benefits from a very useful utility area and W/C.

# Dimensions

**Entrance Hall** 

2.03m x 3.61m

Lounge

4.20m x 3.69m

Dining Room

3.19m x 2.60m

Kitchen