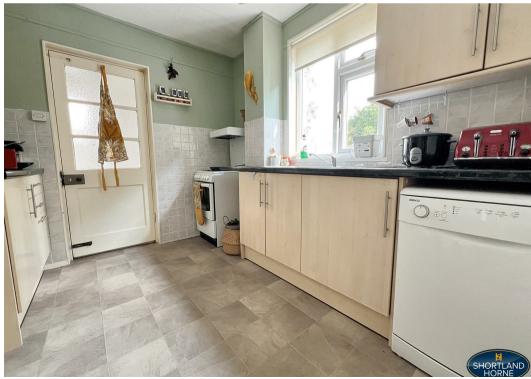

The property ground floor in brief comprises of; Entrance hallway with doors leading to a light and airy spacious lounge and separate dining room to the rear aspect, a fitted kitchen with a range of wall and base units as well as space for appliances. The ground floor also benefits from a very useful utility area and W/C.

# Dimensions

**Entrance Hall** 

2.03m x 3.61m

Lounge

4.20m x 3.69m

Dining Room

3.19m x 2.60m

Kitchen

3.18m x 2.59m

Utility

1.16m x 5.36m

W/C

FIRST FLOOR

Bedroom One

3.76m x 3.74m

Bedroom Two