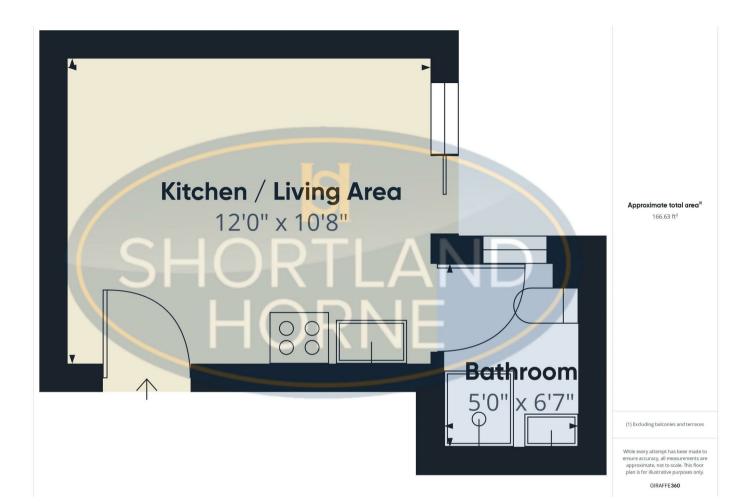

# Coundon Road CV1 4AR

\*\*\*AVAILABLE NOW\*\*\*\*HEAT, HOT WATER & INTERNET BILLS INCLUDED\*\*\*\*

A furnished ground floor double bedroom studio, situated in a nine bedroom property. Located only a short walk to the city centre. The studio comprises of a separate ensuite shower room, kitchen area with a hob and fridge freezer, double bed, wardrobe, draws and flat screen TV.

PLEASE NOTE: Council tax bills are not included \*\*\*

















# Dimensions



### Floor Plan



## Total area: sq ft

#### Disclaime

**Services** All main services are understood to be available. Prospective purchasers are however recommended to verify connection with the appropriate suppliers.

Fixtures and Fittings Excluded unless referred to in the sale particulars. Photographs are for illustrative layout purposes only and items shown are not included unless specifically mentioned in contract documentation. Please note: wide angle lens photography may be used, in certain instances, sometimes resulting in slight distortion.

Viewing Strictly by arrangement through Shortland Horne

**Measurements** Room measurements and floor plans are for guidance purposes only and are approximate.

Purchase Procedure It is essential to contact our offices befor