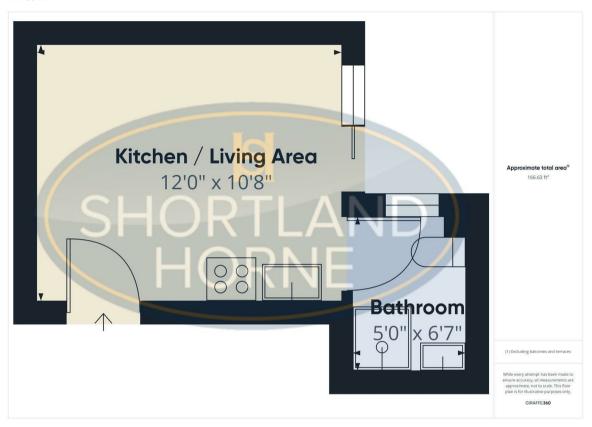

# Coundon Road CV1 4AR

\*\*\*AVAILABLE NOW\*\*\*\*HEAT, HOT WATER & INTERNET BILLS INCLUDED\*\*\*\*

A furnished ground floor double bedroom studio, situated in a nine bedroom property. Located only a short walk to the city centre. The studio comprises of a separate ensuite shower room, kitchen area with a hob and fridge freezer, double bed, wardrobe, draws and flat screen TV.

PLEASE NOTE: Council tax bills are not included \*\*\*

















# Dimensions



### Floor Plan



## Total area: sq ft

#### Disclaime

**Services** All main services are understood to be available. Prospective purchasers are however recommended to verify connection with the appropriate suppliers.

Fixtures and Fittings Excluded unless referred to in the sale particulars. Photographs are for illustrative layout purposes only and items shown are not included unless specifically mentioned in contract documentation. Please note: wide angle lens photography may be used, in certain instances, sometimes resulting in slight distortion.

Viewing Strictly by arrangement through Shortland Horne

**Measurements** Room measurements and floor plans are for guidance purposes only and are approximate.

Purchase Procedure It is essential to contact our offices before applying for a mortgage or arran