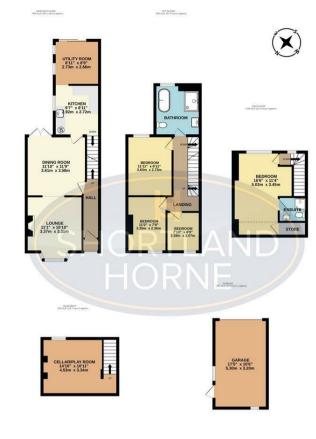

# Dimensions

Lower Ground Floor Basement 4.53 x 3.34 Second Floor

En Suite

Master Bedroom 5.03 x 3.45

Ground Floor

Hallway

Lounge 3.37 x 3.31

Dining Room 3.61 x 3.58

Kitchen 2.92 x 2.72

Utility Room 2.73 x 2.66

First Floor

Bedroom 2 3.63 x 2.73

Bedroom 3 3.35 x 2.36

Bedroom 4 2.38 x 2.07

Bathroom

6 shortland-horne.co.uk

## Floor Plan

TOTAL FLOOR AREA : 1473 sq.ft. (136.9 sq.m.) approx Whils every attempt that have made to explore the accuracy of the hospital contained there, measurement of does, windows, rooms and any other tens are approximate and no reportability is taken for any renz, prospective purchase. The services, systemic and applicance about have not been tested and no guarante as to there operability or efficiency can be given. Made with Meropix CO2024