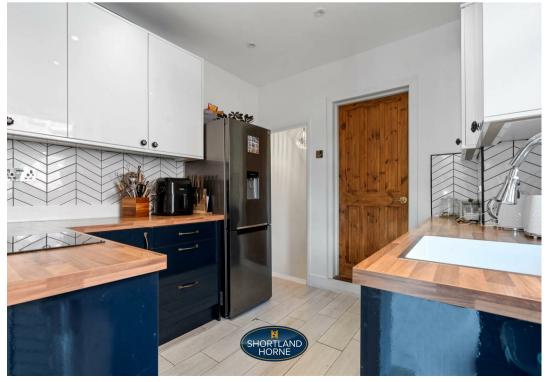

As you step inside, you'll be greeted by a beautifully modernised interior that exudes warmth and style. The lounge features a stunning log burner, creating a cosy atmosphere during the colder months. The modern kitchen and utility room provide ample space for all your culinary adventures.

Kitchen 2.92 x 2.72

Utility Room 2.73 x 2.66

First Floor

Bedroom 2 3.63 x 2.73

Bedroom 3 3.35 x 2.36

Bedroom 4 2.38 x 2.07

Bathroom

6 shortland-horne.co.uk