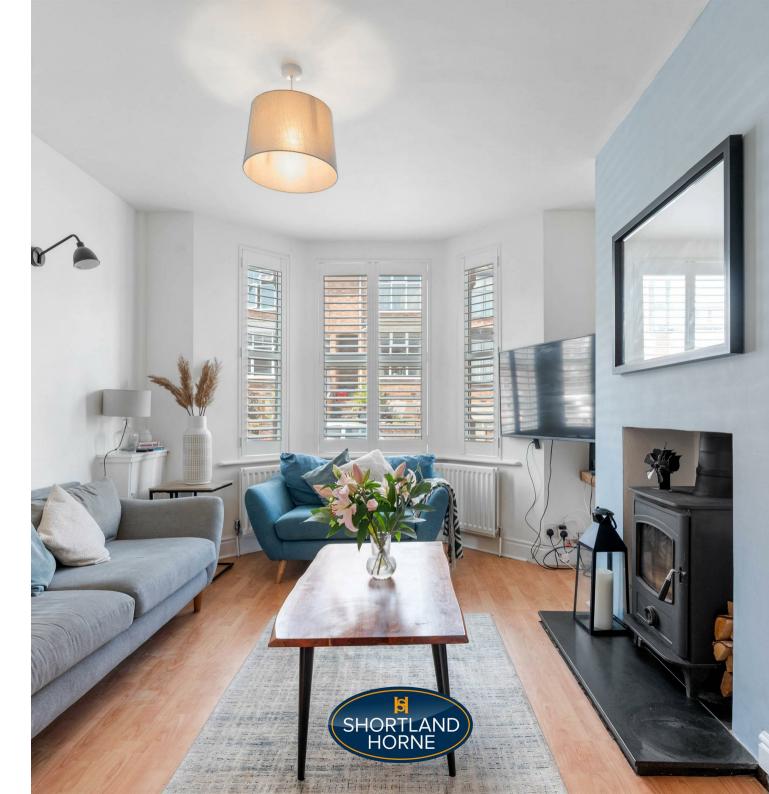

As you step inside, you'll be greeted by a beautifully modernised interior that exudes warmth and style. The lounge features a stunning log burner, creating a cosy atmosphere during the colder months. The modern kitchen and utility room provide ample space for all your culinary adventures.

# Dimensions

Lower Ground Floor Basement 4.53 x 3.34 Second Floor

En Suite

Master Bedroom 5.03 x 3.45

Ground Floor

Hallway

Lounge 3.37 x 3.31

Dining Room 3.61 x 3.58