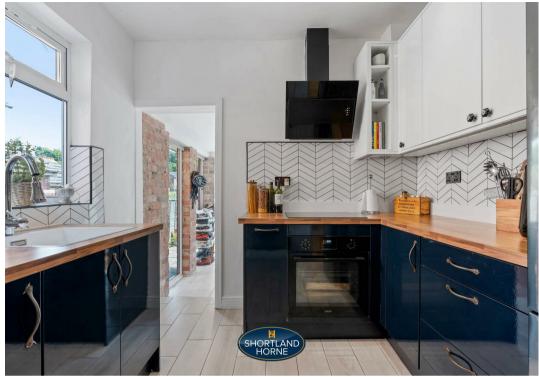

As you step inside, you'll be greeted by a beautifully modernised interior that exudes warmth and style. The lounge features a stunning log burner, creating a cosy atmosphere during the colder months. The modern kitchen and utility room provide ample space for all your culinary adventures.

Kitchen 2.92 x 2.72

Utility Room 2.73 x 2.66

First Floor

Bedroom 2 3.63 x 2.73

Bedroom 3 3.35 x 2.36

Bedroom 4 2.38 x 2.07

Bathroom

6 shortland-horne.co.uk