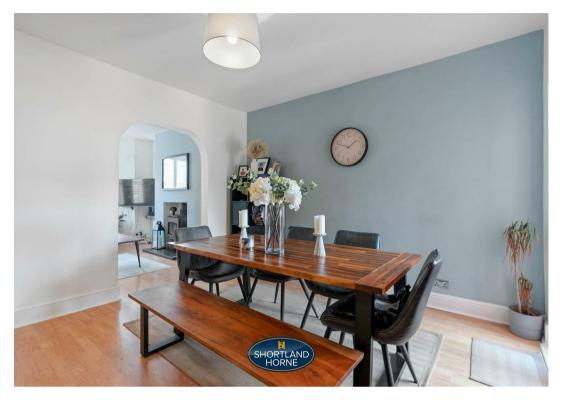

# Dimensions

Lower Ground Floor Basement 4.53 x 3.34 Second Floor

En Suite

Master Bedroom 5.03 x 3.45

Ground Floor

Hallway

Lounge 3.37 x 3.31

Dining Room 3.61 x 3.58