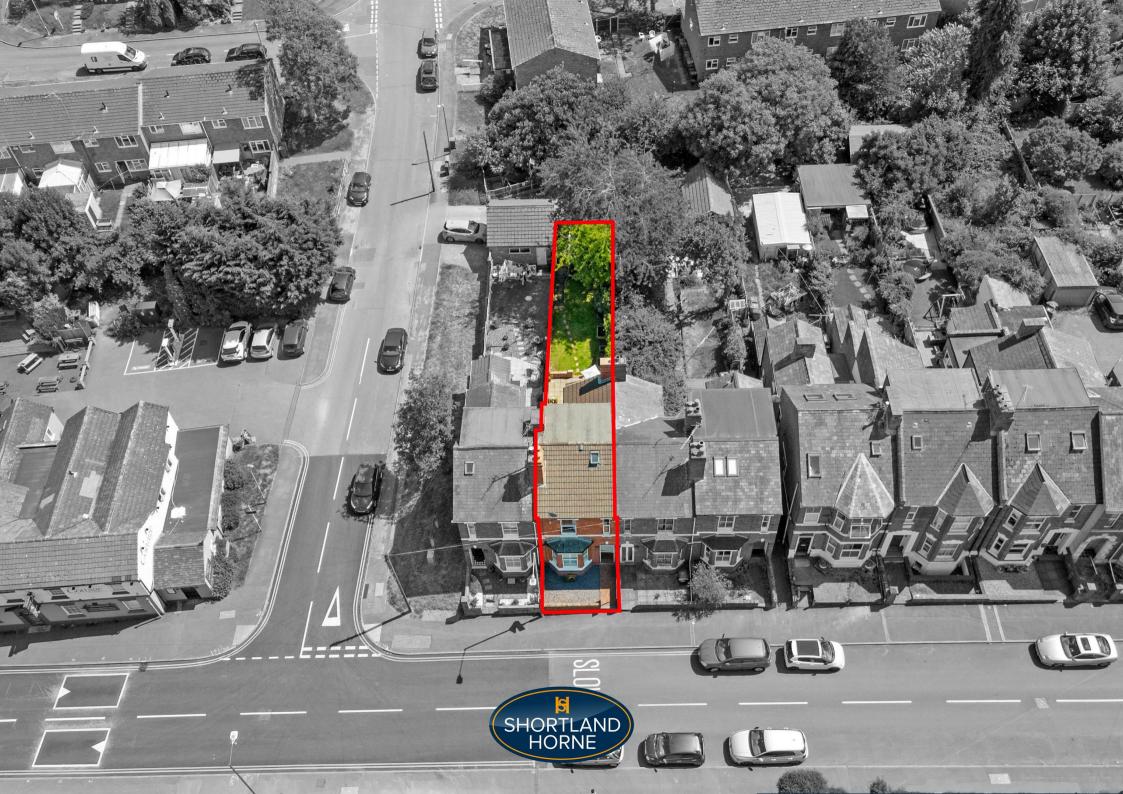

# Stoneleigh Road CV8 2GD

Welcome to this charming four-bedroom mid-terrace house located on Stoneleigh Road in the delightful town of Kenilworth. This property boasts three reception rooms, perfect for entertaining guests or simply relaxing with your family.

One unique feature of this property is the basement, cleverly converted into a playroom, offering a fantastic space for children to play and let their imaginations run wild.

Outside, the rear garden provides a peaceful retreat where you can enjoy al fresco dining or simply soak up the sunshine on lazy weekends.