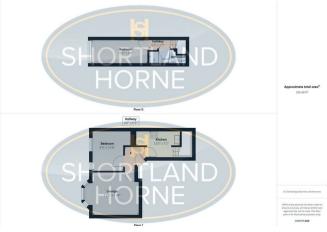

## Floor Plan

# Marlborough Road CV2 4EQ

\* \* \* B R A N D N E W APARTMENT\*\*\*Shortland Horne are proud to present this brand new two bedroom apartment situated close to Coventry City Centre.

In brief the property comprises of a secure communal entrance, internal lobby with video intercom system, spacious lounge with bay window to the front, modern fitted kitchen with integrated hob/oven, fridge freezer and washing machine, newly fitted shower room and two double bedrooms.