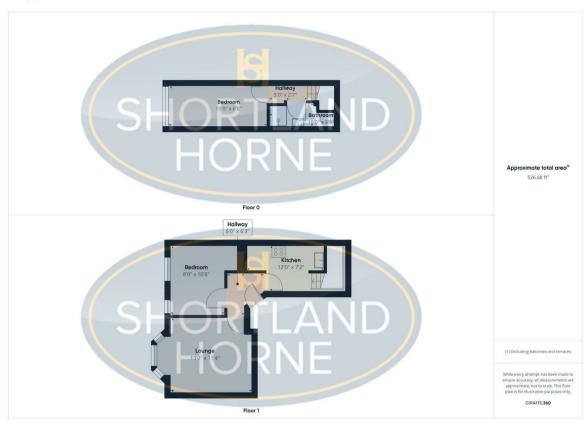

## Floor Plan

# Marlborough Road CV2 4EQ

\* \* \* B R A N D N E W APARTMENT\*\*\*Shortland Horne are proud to present this brand new two bedroom apartment situated close to Coventry City Centre.

In brief the property comprises of a secure communal entrance, internal lobby with video intercom system, spacious lounge with bay window to the front, modern fitted kitchen with integrated hob/oven, fridge freezer and washing machine, newly fitted shower room and two double bedrooms.