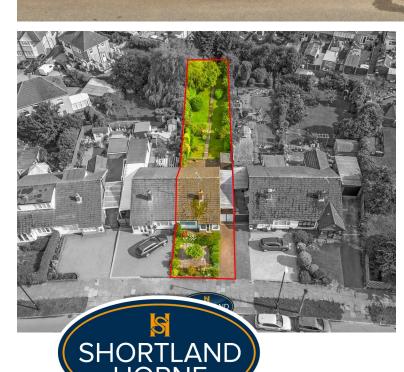

Outside to the front is a driveway which leads on to a very useful car port and to the rear is a fully enclosed much larger than average mature garden.

This property truly shines with its potential and must be seen in person to fully grasp the possibilities it holds. Don't miss the chance to make this charming bungalow your own and create a space that perfectly suits your lifestyle.