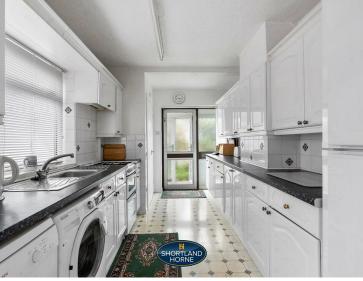

Upon approach, you are greeted by a storm porch which leads on to the kitchen with space for appliances, there is a good size lounge, two double bedrooms with one benefitting built in wardrobes and a shower room completes the accommodation.