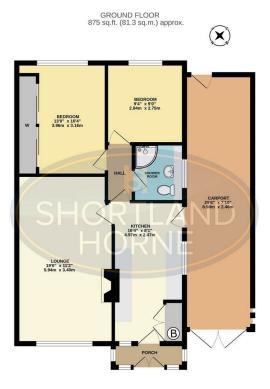

# GROUND FLOOR

Storm Porch

 Kitchen
 16'4 x 8'1

 Lounge
 19'6 x 11'2

**Shower Room** 

Bedroom One 13'0 x 10'4

 Bedroom Two
 9'4 x 9'0

 Carport
 29'6 x 7'10

Upon approach, you are greeted by a storm porch which leads on to the kitchen with space for appliances, there is a good size lounge, two double bedrooms with one benefitting built in wardrobes and a shower room completes the accommodation.

Outside to the front is a driveway which leads on to a very useful car port and to the rear is a fully enclosed much larger than average mature garden.

This property truly shines with its potential and must be seen in person to fully grasp the possibilities it holds. Don't miss the chance to make this charming bungalow your own and create a space that perfectly suits your lifestyle.