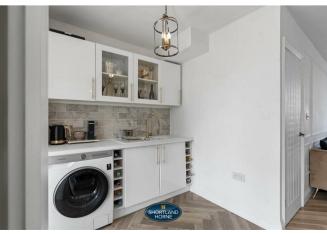

As you step inside, you are greeted by a spacious open plan Lounge, Kitchen/Diner, perfect for entertaining guests or enjoying family meals. The extension adds an extra touch of luxury, providing ample space for all your needs.

# Dimensions

GROUND FLOOR

Storm Porch

Entrance Hallway

Lounge

4.14m x 3.12m

Kitchen/Dining Room

8.64m x 4.88m