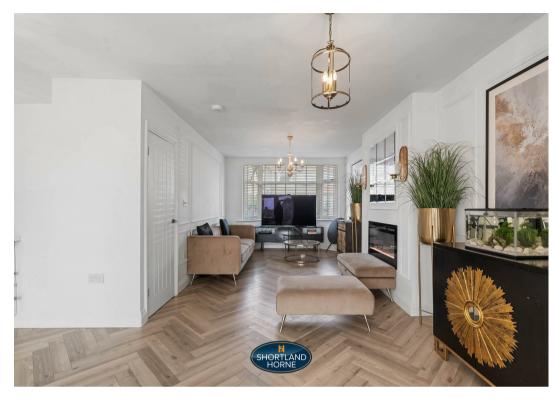

As you step inside, you are greeted by a spacious open plan Lounge, Kitchen/Diner, perfect for entertaining guests or enjoying family meals. The extension adds an extra touch of luxury, providing ample space for all your needs.