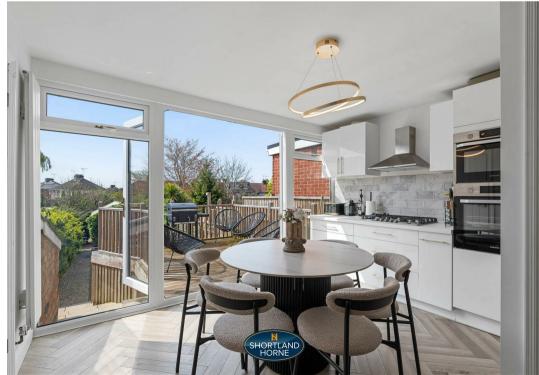

As you step inside, you are greeted by a spacious open plan Lounge, Kitchen/Diner, perfect for entertaining guests or enjoying family meals. The extension adds an extra touch of luxury, providing ample space for all your needs.

# Dimensions

GROUND FLOOR

Storm Porch

Entrance Hallway

Lounge

4.14m x 3.12m

Kitchen/Dining Room

8.64m x 4.88m