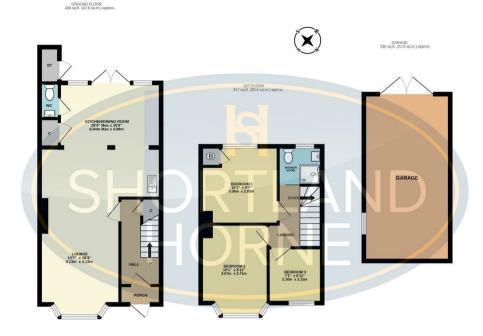

# Dimensions

GROUND FLOOR

Storm Porch

Entrance Hallway

Lounge

4.14m x 3.12m

Kitchen/Dining Room

8.64m x 4.88m

W/C

FIRST FLOOR

Bedroom One

3.07m x 2.92m

Bedroom Two

3.07m x 2.72m

Bedroom Three

2.16m x 2.11m

Shower Room

OUTSIDE

Garage

#### Floor Plan

TOTAL FLOOR AREA: 1011 sq.ft. (93.9 sq.m.) approx.

Whilst every attempt has been made to ressure the accuracy of the floorphin contained here, measurement of doors, windows, comen and any offer therm are approximate and no responsiblely in balan for any error prospective purchaser. The services, systems and appliances althorn have not been tested and no guarante as to their operability or efficiency can be given.

### Total area: 1011.00 sq ft