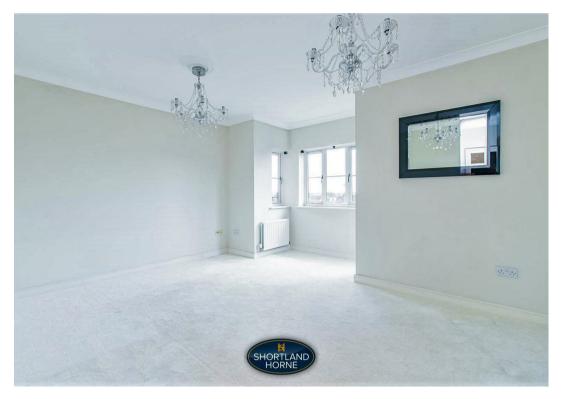

The apartment is situated inside a gated development. It incorporates secure communal entrance with staircase to the second floor landing. The entrance door leads to the entrance hall with cloaks cupboard, attractive bay windowed south facing lounge with balcony, open plan fitted kitchen with hob, oven, fridge, freezer and washing machine, 2 double bedrooms, the master bedroom enjoying an ensuite shower Room, bathroom with shower. The apartment is leasehold with a 125 year lease with 110 years unexpired. The Ground Rent is £150 per annum until 31/12/32 which increases to £200 pa until 31/12/57 it then increases incrementally every 25 years. The service charge is £130 per month including the building insurance. This information must be clarified by your solicitors.

## Dimensions

COMMUNAL ENTRANCE

ENTRANCE HALL WITH CLOAKS CUPBOARD

BAY WINDOWED LOUNGE WITH BALCONY 471 x 4.68

OPEN PLAN FITTED KITCHEN

BEDROOM 1 WITH ENSUITE SHOWER ROOM 3.46 x 2.98

BEDROOM 2 3.46 x 2.96

BATHROOM WITH SHOWER