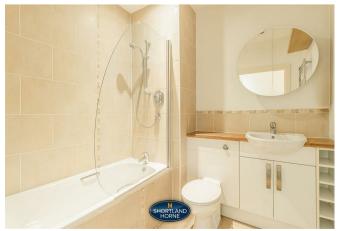

The apartment is situated inside a gated development. It incorporates secure communal entrance with staircase to the second floor landing. The entrance door leads to the entrance hall with cloaks cupboard, attractive bay windowed south facing lounge with balcony, open plan fitted kitchen with hob, oven, fridge, freezer and washing machine, 2 double bedrooms, the master bedroom enjoying an ensuite shower Room, bathroom with shower. The apartment is leasehold with a 125 year lease with 110 years unexpired. The Ground Rent is £150 per annum until 31/12/32 which increases to £200 pa until 31/12/57 it then increases incrementally every 25 years. The service charge is £130 per month including the building insurance. This information must be clarified by your solicitors.

## Dimensions

COMMUNAL ENTRANCE

ENTRANCE HALL WITH CLOAKS CUPBOARD

BAY WINDOWED LOUNGE WITH BALCONY 471 x 4.68

OPEN PLAN FITTED KITCHEN

BEDROOM 1 WITH ENSUITE SHOWER ROOM 3.46 x 2.98

BEDROOM 2 3.46 x 2.96

BATHROOM WITH SHOWER