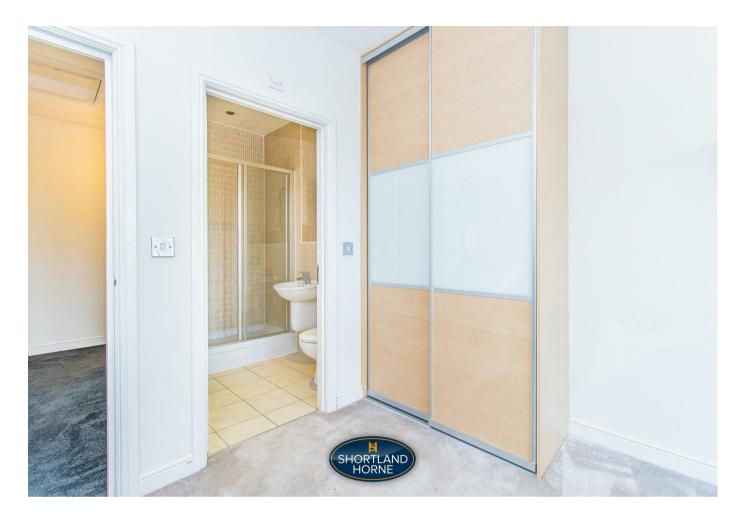

The apartment is situated inside a gated development. It incorporates secure communal entrance with staircase to the second floor landing. The entrance door leads to the entrance hall with cloaks cupboard, attractive bay windowed south facing lounge with balcony, open plan fitted kitchen with hob, oven, fridge, freezer and washing machine, 2 double bedrooms, the master bedroom enjoying an ensuite shower Room, bathroom with shower. The apartment is leasehold with a 125 year lease with 110 years unexpired. The Ground Rent is £150 per annum until 31/12/32 which increases to £200 pa until 31/12/57 it then increases incrementally every 25 years. The service charge is £130 per month including the building insurance. This information must be clarified by your solicitors.

## Dimensions

COMMUNAL ENTRANCE

ENTRANCE HALL WITH CLOAKS CUPBOARD

BAY WINDOWED LOUNGE WITH BALCONY 471 x 4.68

OPEN PLAN FITTED KITCHEN

BEDROOM 1 WITH ENSUITE SHOWER ROOM 3.46 x 2.98

BEDROOM 2 3.46 x 2.96

BATHROOM WITH SHOWER