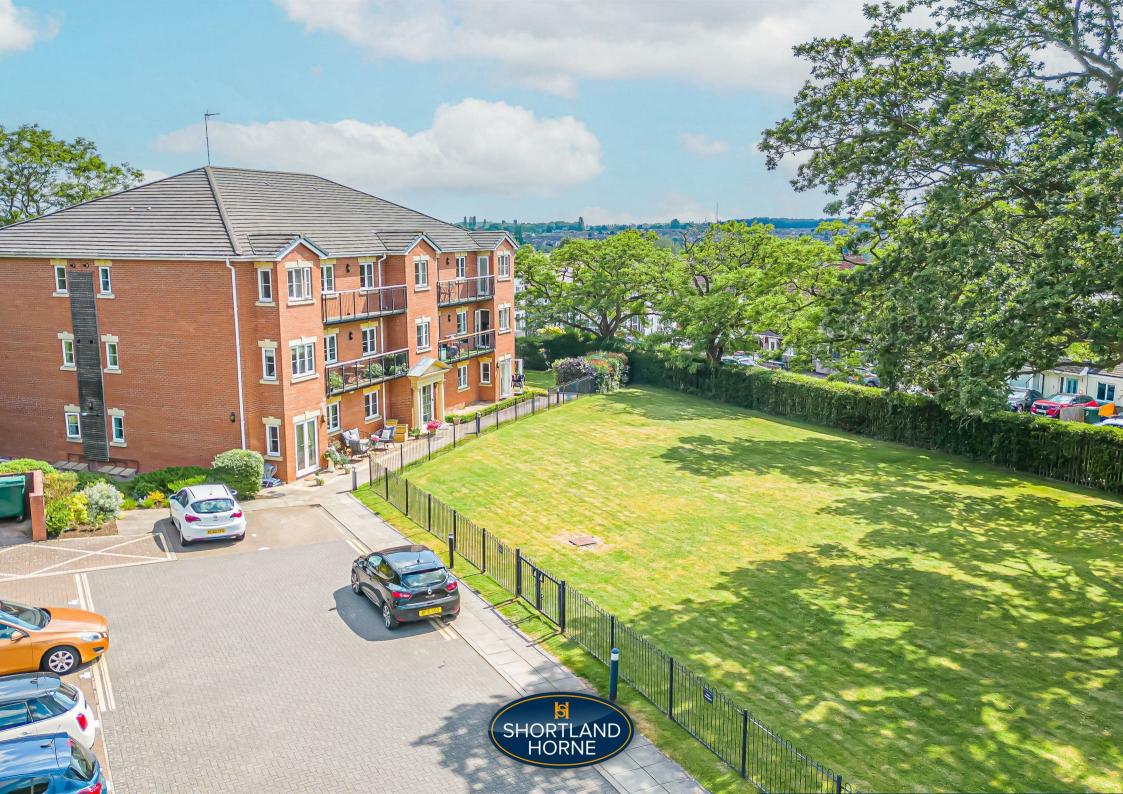

Surrounded by landscaped communal gardens, here is a well appointed top floor apartment which must be viewed internally to be fully appreciated. To be sold with no upward chain. The apartment has gas central heating and double glazed windows enjoying views towards the city centre and towards Chapelfields.

The apartment is situated inside a gated development. It incorporates secure communal entrance with staircase to the second floor landing. The entrance door leads to the entrance hall with cloaks cupboard, attractive bay windowed south facing lounge with balcony, open plan fitted kitchen with hob, oven, fridge, freezer and washing machine, 2 double bedrooms, the master bedroom enjoying an ensuite shower Room, bathroom with shower. The apartment is leasehold with a 125 year lease with 110 years unexpired. The Ground Rent is £150 per annum until 31/12/32 which increases to £200 pa until 31/12/57 it then increases incrementally every 25 years. The service charge is £130 per month including the building insurance. This information must be clarified by your solicitors.