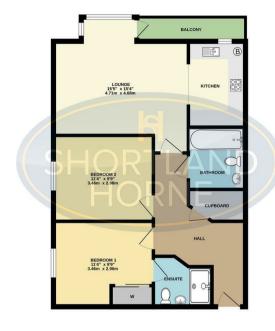

## Dimensions

COMMUNAL ENTRANCE

ENTRANCE HALL WITH CLOAKS CUPBOARD

BAY WINDOWED LOUNGE WITH BALCONY 471 x 4.68

OPEN PLAN FITTED KITCHEN

BEDROOM 1 WITH ENSUITE SHOWER ROOM 3.46 x 2.98

BEDROOM 2 3.46 x 2.96

BATHROOM WITH SHOWER

## Floor Plan

GROUND FLOOR 678 sq.ft. (63.0 sq.m.) approx.

TOTAL EL COR AREA - 679 ca # /62.0 ca m ) an

#### Total area: 678.00 sq ft