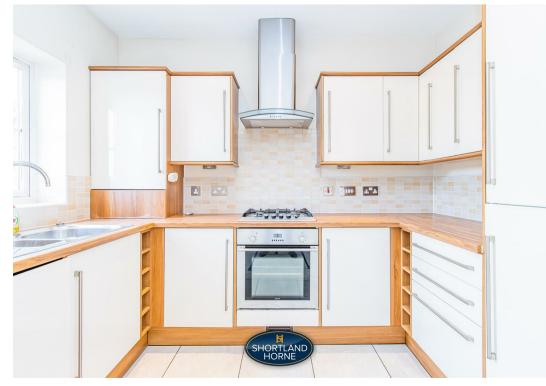

The apartment is situated inside a gated development. It incorporates secure communal entrance with staircase to the second floor landing. The entrance door leads to the entrance hall with cloaks cupboard, attractive bay windowed south facing lounge with balcony, open plan fitted kitchen with hob, oven, fridge, freezer and washing machine, 2 double bedrooms, the master bedroom enjoying an ensuite shower Room, bathroom with shower. The apartment is leasehold with a 125 year lease with 110 years unexpired. The Ground Rent is £150 per annum until 31/12/32 which increases to £200 pa until 31/12/57 it then increases incrementally every 25 years. The service charge is £130 per month including the building insurance. This information must be clarified by your solicitors.

## Dimensions

COMMUNAL ENTRANCE

ENTRANCE HALL WITH CLOAKS CUPBOARD

BAY WINDOWED LOUNGE WITH BALCONY 471 x 4.68

OPEN PLAN FITTED KITCHEN

BEDROOM 1 WITH ENSUITE SHOWER ROOM 3.46 x 2.98

BEDROOM 2 3.46 x 2.96

BATHROOM WITH SHOWER