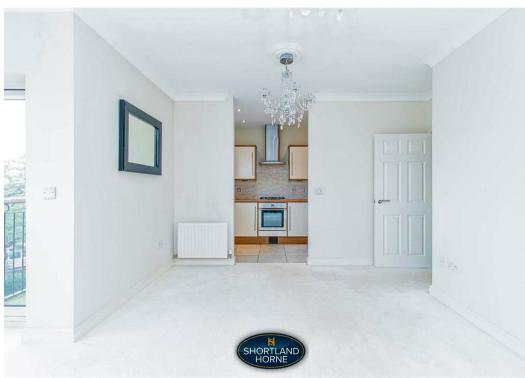

The apartment is situated inside a gated development. It incorporates secure communal entrance with staircase to the second floor landing. The entrance door leads to the entrance hall with cloaks cupboard, attractive bay windowed south facing lounge with balcony, open plan fitted kitchen with hob, oven, fridge, freezer and washing machine, 2 double bedrooms, the master bedroom enjoying an ensuite shower Room, bathroom with shower. The apartment is leasehold with a 125 year lease with 110 years unexpired. The Ground Rent is £150 per annum until 31/12/32 which increases to £200 pa until 31/12/57 it then increases incrementally every 25 years. The service charge is £130 per month including the building insurance. This information must be clarified by your solicitors.

## Dimensions

COMMUNAL ENTRANCE

ENTRANCE HALL WITH CLOAKS CUPBOARD

BAY WINDOWED LOUNGE WITH BALCONY 471 x 4.68

OPEN PLAN FITTED KITCHEN

BEDROOM 1 WITH ENSUITE SHOWER ROOM 3.46 x 2.98

BEDROOM 2 3.46 x 2.96

BATHROOM WITH SHOWER