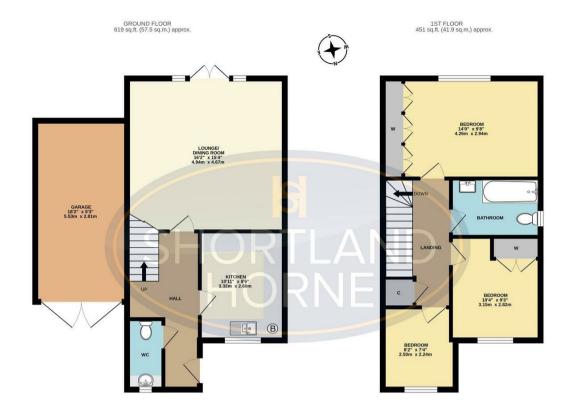

## Dimensions

ENTRANCE HALL

CLOAKROOM

FULL WIDTH LOUNGE/ DINING ROOM 4.93m x 4.67m FRONT & ENCLOSED FULLY FENCED LAWN REAR GARDEN

VIEWING HIGHLY RECOMMENDED

FITTED KITCHEN WITH BUILT IN APPLIANCES 3.33m x 2.59m

LANDING

BEDROOM ONE 4.27m x 2.95m

BEDROOM TWO 3.15m x 2.82m

BEDROOM THREE 2.49m x 2.24m

FAMILY BATHROOM WITH SHOWER

DIRECT ACCESS BRICK PAVIOR DRIVE TO ATTACHED BRICK

6 shortland-horne.co.uk

TOTAL\_FLOOR AREA: 1:070 s.g.ft. (99.4 s.g.m.), approx. Middle skew with the base marks to ensure the accuracy of the foostan contained ther, inestanements of doors, windows, norma and any other terms are agroummate and no responsibility is taken for any error. mission or misstatement. This pain is for illustrative purposes only and should be used as such by any rotopiccive purchase. The service, systems and agrituding the service taken to been tested and no guarantee as to the Middle with Methody Cost 2000.