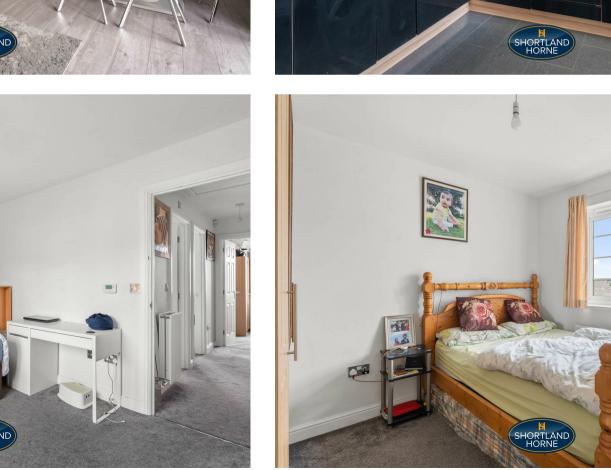

As you step inside, you are greeted by the entrance hall with cloakroom to a beautifully fitted kitchen complete with a hob, oven, dishwasher and fridge/freezer, making meal preparation a breeze. The spacious lounge/ dining room has double glazed opening double doors to the private lawn garden with patio to quietly sit with a cup of tea or coffee! The property boasts 3 bedrooms, with 2 of them featuring built-in wardrobes, providing ample storage space for your belongings and spacious family bathroom with contemporary suite and shower.

LANDING

BEDROOM ONE 4.27m x 2.95m

BEDROOM TWO 3.15m x 2.82m

BEDROOM THREE 2.49m x 2.24m

FAMILY BATHROOM WITH SHOWER

DIRECT ACCESS BRICK PAVIOR DRIVE TO ATTACHED BRICK

6 shortland-horne.co.uk

TOTAL\_FLOOR AREA: 1:070 s.g.ft. (99.4 s.g.m.), approx. Middle skew with the base marks to ensure the accuracy of the foostan contained ther, inestanements of doors, windows, norma and any other terms are agroummate and no responsibility is taken for any error. mission or misstatement. This pain is for illustrative purposes only and should be used as such by any rotopiccive purchase. The service, systems and agrituding the service taken to been tested and no guarantee as to the Middle with Methody Cost 2000.