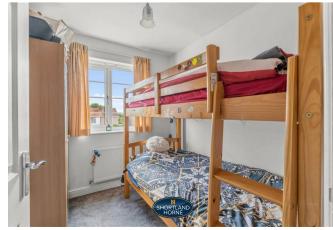

LANDING

BEDROOM ONE 4.27m x 2.95m

BEDROOM TWO 3.15m x 2.82m

BEDROOM THREE 2.49m x 2.24m

FAMILY BATHROOM WITH SHOWER

DIRECT ACCESS BRICK PAVIOR DRIVE TO ATTACHED BRICK

6 shortland-horne.co.uk

TOTAL\_FLOOR AREA: 1:070 s.g.ft. (99.4 s.g.m.), approx. Middle skew with the base marks to ensure the accuracy of the foostan contained ther, inestanements of doors, windows, norma and any other terms are agroummate and no responsibility is taken for any error. mission or misstatement. This pain is for illustrative purposes only and should be used as such by any rotopiccive purchase. The service, systems and agrituding the service taken to been tested and no guarantee as to the Middle with Methody Cost 2000.