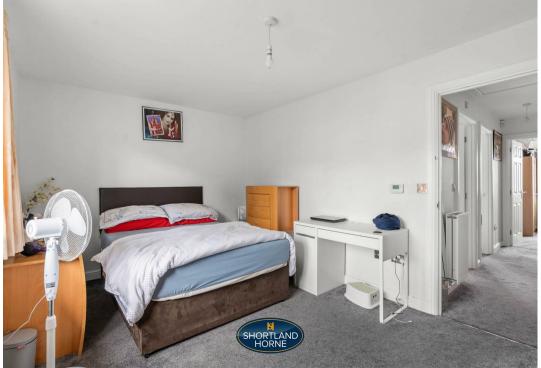

As you step inside, you are greeted by the entrance hall with cloakroom to a beautifully fitted kitchen complete with a hob, oven, dishwasher and fridge/freezer, making meal preparation a breeze. The spacious lounge/ dining room has double glazed opening double doors to the private lawn garden with patio to quietly sit with a cup of tea or coffee! The property boasts 3 bedrooms, with 2 of them featuring built-in wardrobes, providing ample storage space for your belongings and spacious family bathroom with contemporary suite and shower.

LANDING

BEDROOM ONE 4.27m x 2.95m

BEDROOM TWO 3.15m x 2.82m

BEDROOM THREE 2.49m x 2.24m

FAMILY BATHROOM WITH SHOWER

DIRECT ACCESS BRICK PAVIOR DRIVE TO ATTACHED BRICK

6 shortland-horne.co.uk

TOTAL\_FLOOR AREA: 1:070 s.g.ft. (99.4 s.g.m.), approx. Middle skew with the base marks to ensure the accuracy of the foostan contained ther, inestanements of doors, windows, norma and any other terms are agroummate and no responsibility is taken for any error. mission or misstatement. This pain is for illustrative purposes only and should be used as such by any rotopiccive purchase. The service, systems and agrituding the service taken to been tested and no guarantee as to the Middle with Methody Cost 2000.