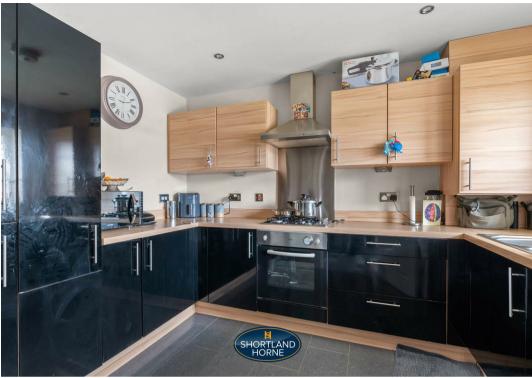

As you step inside, you are greeted by the entrance hall with cloakroom to a beautifully fitted kitchen complete with a hob, oven, dishwasher and fridge/freezer, making meal preparation a breeze. The spacious lounge/ dining room has double glazed opening double doors to the private lawn garden with patio to quietly sit with a cup of tea or coffee! The property boasts 3 bedrooms, with 2 of them featuring built-in wardrobes, providing ample storage space for your belongings and spacious family bathroom with contemporary suite and shower.

## Dimensions

ENTRANCE HALL

CLOAKROOM

FULL WIDTH LOUNGE/ DINING ROOM 4.93m x 4.67m FRONT & ENCLOSED FULLY FENCED LAWN REAR GARDEN

VIEWING HIGHLY RECOMMENDED

FITTED KITCHEN WITH BUILT IN APPLIANCES 3.33m x 2.59m