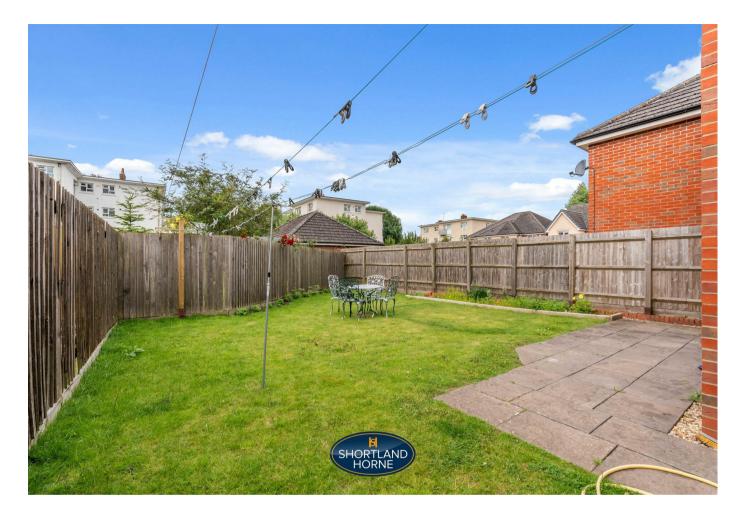

As you step inside, you are greeted by the entrance hall with cloakroom to a beautifully fitted kitchen complete with a hob, oven, dishwasher and fridge/freezer, making meal preparation a breeze. The spacious lounge/ dining room has double glazed opening double doors to the private lawn garden with patio to quietly sit with a cup of tea or coffee! The property boasts 3 bedrooms, with 2 of them featuring built-in wardrobes, providing ample storage space for your belongings and spacious family bathroom with contemporary suite and shower.

## Dimensions

ENTRANCE HALL

CLOAKROOM

FULL WIDTH LOUNGE/ DINING ROOM 4.93m x 4.67m FRONT & ENCLOSED FULLY FENCED LAWN REAR GARDEN

VIEWING HIGHLY RECOMMENDED

FITTED KITCHEN WITH BUILT IN APPLIANCES 3.33m x 2.59m