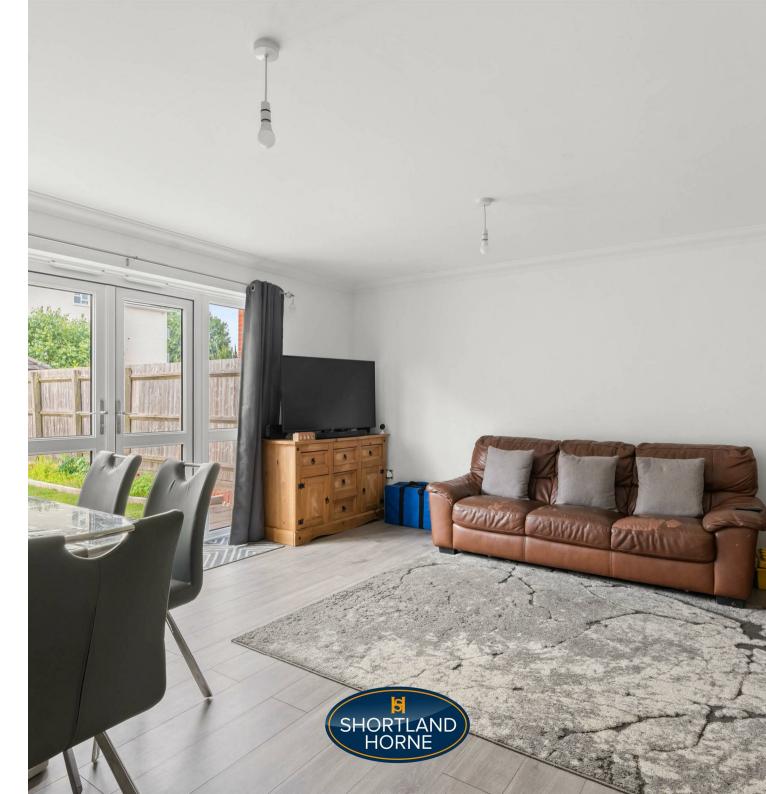

As you step inside, you are greeted by the entrance hall with cloakroom to a beautifully fitted kitchen complete with a hob, oven, dishwasher and fridge/freezer, making meal preparation a breeze. The spacious lounge/ dining room has double glazed opening double doors to the private lawn garden with patio to quietly sit with a cup of tea or coffee! The property boasts 3 bedrooms, with 2 of them featuring built-in wardrobes, providing ample storage space for your belongings and spacious family bathroom with contemporary suite and shower.

## Dimensions

ENTRANCE HALL

CLOAKROOM

FULL WIDTH LOUNGE/ DINING ROOM 4.93m x 4.67m FRONT & ENCLOSED FULLY FENCED LAWN REAR GARDEN

VIEWING HIGHLY RECOMMENDED

FITTED KITCHEN WITH BUILT IN APPLIANCES 3.33m x 2.59m