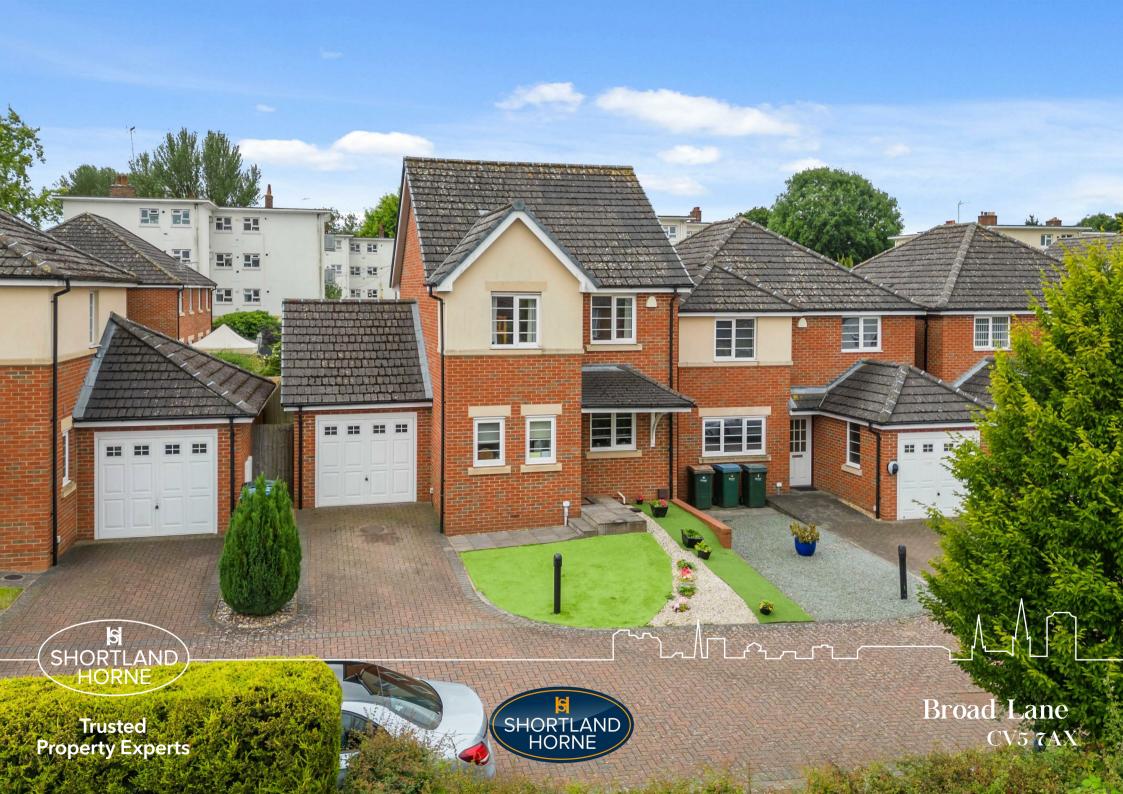

# Broad Lane CV5 7AX

\* OFLANAGAN BUILT THREE BEDROOM DETACHED FAMILY HOUSE \* SMALL SELECT MODERN DEVELOPMENT \* GAS CH & DOUBLE GLAZED \* FULLY FITTED KITCHEN \* 3 BEDROOMS TWO WITH BUILT IN WARDROBES \* DIRECT ACCESS BRICK BUILT GARAGE \* VIOEWING HIGHLY RECOMMENDED

Welcome to this charming 3-bedroom detached house located on Broad Lane in Coventry. Situated in a small, select modern development on the west side of the city by O' Flanagan Homes offers a perfect blend of comfort and style.

One of the highlights of this lovely home is the direct access brick paviour drive leading to a brick garage, ensuring parking is always hassle-free. Whether you're looking for a cozy family home or a peaceful retreat, this property offers the perfect setting for you to create lasting memories.