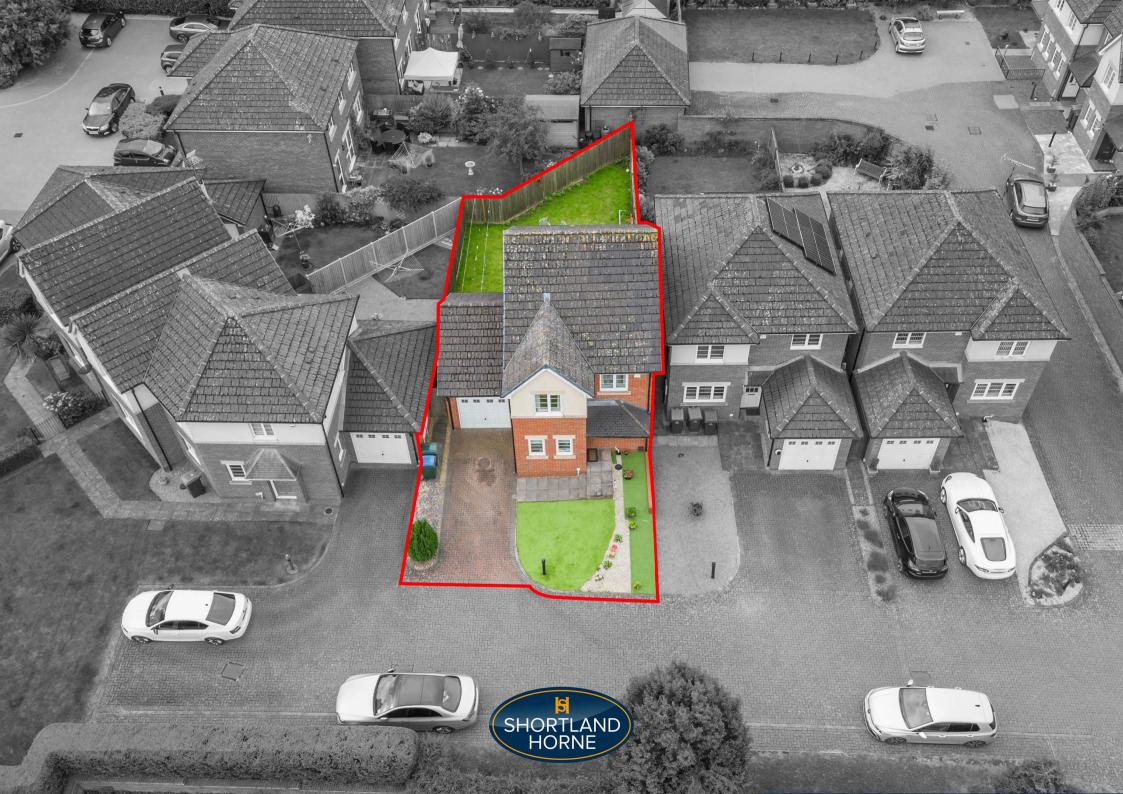

One of the highlights of this lovely home is the direct access brick paviour drive leading to a brick garage, ensuring parking is always hassle-free. Whether you're looking for a cozy family home or a peaceful retreat, this property offers the perfect setting for you to create lasting memories.

## Dimensions

ENTRANCE HALL

CLOAKROOM

FULL WIDTH LOUNGE/ DINING ROOM 4.93m x 4.67m FRONT & ENCLOSED FULLY FENCED LAWN REAR GARDEN

VIEWING HIGHLY RECOMMENDED

FITTED KITCHEN WITH BUILT IN APPLIANCES 3.33m x 2.59m