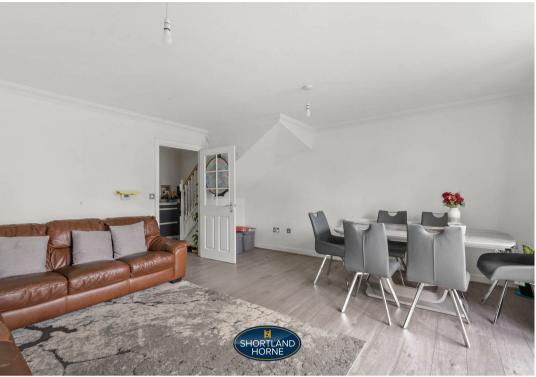

As you step inside, you are greeted by the entrance hall with cloakroom to a beautifully fitted kitchen complete with a hob, oven, dishwasher and fridge/freezer, making meal preparation a breeze. The spacious lounge/ dining room has double glazed opening double doors to the private lawn garden with patio to quietly sit with a cup of tea or coffee! The property boasts 3 bedrooms, with 2 of them featuring built-in wardrobes, providing ample storage space for your belongings and spacious family bathroom with contemporary suite and shower.

## Dimensions

ENTRANCE HALL

CLOAKROOM

FULL WIDTH LOUNGE/ DINING ROOM 4.93m x 4.67m FRONT & ENCLOSED FULLY FENCED LAWN REAR GARDEN

VIEWING HIGHLY RECOMMENDED

FITTED KITCHEN WITH BUILT IN APPLIANCES 3.33m x 2.59m