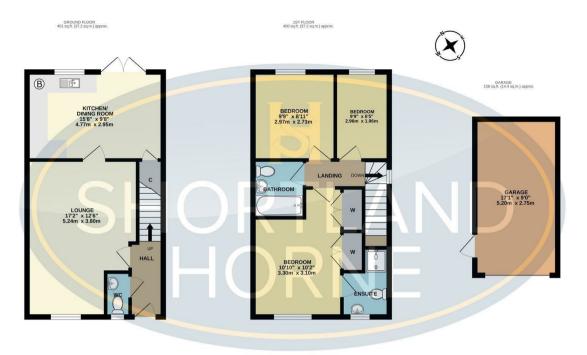

## Dimensions

GROUND FLOOR

Hallway

W

Lounge 5.23m x 3.81m

Kitchen / Dining Room 4.78m x 2.95m

FIRST FLOOR

Landing

Bedroom One 3.30m x 3.10m

En-Suite

Bedroom Two 2.97m x 2.72m

Bedroom Three 2.97m x 1.96m

Bathroom

GARAGE 5.21m x 2.74m

6 shortland-horne.co.uk

## Floor Plan

TOTAL FLOOR AREA: 555 s.g.ft. (88 9 s.g.m.), approx. White every sitteng that been made to exace the securacy of the disophan constanted twee, measurement of doors, windows, tooms and any other items are approximate and no responsibility is taken for any error, emission or met-settenem. This plan is to fluctuative purposes only and shade the used as such by any prospective purchase. The services, systems and applications show that on to been tested and no guarante as to them down this drops of 2024 a

#### Total area: 956.00 sq ft