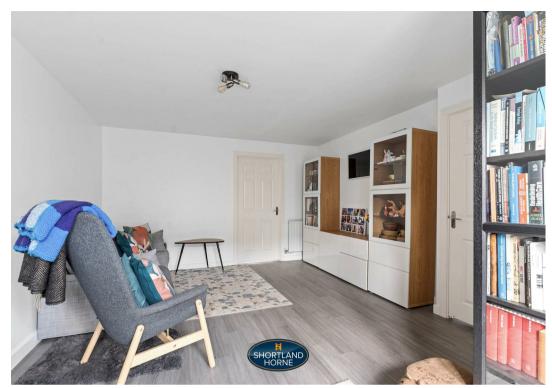

This wonderful property offers an entrance hallway with doors leading off to a downstairs W/C, a spacious 17ft lounge and a modern fitted kitchen/diner with an integrated oven/gas hob, space for a fridge/freezer, washing machine, a tumble dryer and French doors which open out to the garden.

On the first floor you will find a family bathroom and three generously sized bedrooms with the master bedroom featuring built in wardrobes and an en-suite shower room.

Outside to the front of the property there is a tarmacadam driveway providing off street parking for up to three cars with access to a garage and to the rear of the property is a lovely fully enclosed private garden.