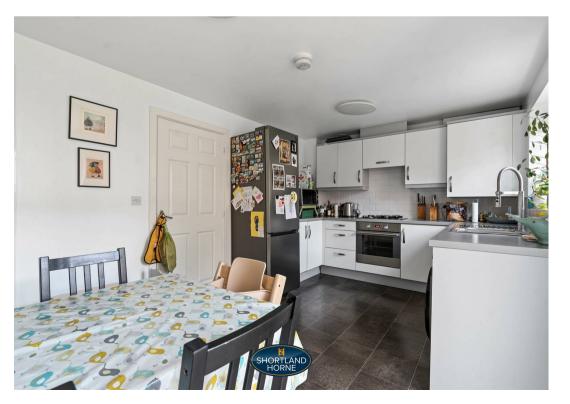

This wonderful property offers an entrance hallway with doors leading off to a downstairs W/C, a spacious 17ft lounge and a modern fitted kitchen/diner with an integrated oven/gas hob, space for a fridge/freezer, washing machine, a tumble dryer and French doors which open out to the garden.