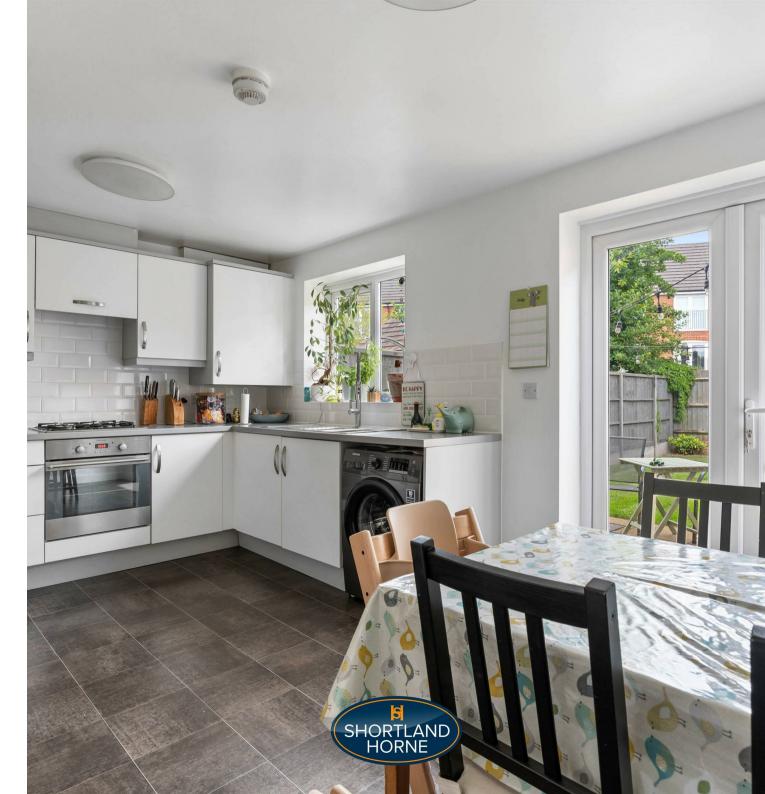

This wonderful property offers an entrance hallway with doors leading off to a downstairs W/C, a spacious 17ft lounge and a modern fitted kitchen/diner with an integrated oven/gas hob, space for a fridge/freezer, washing machine, a tumble dryer and French doors which open out to the garden.