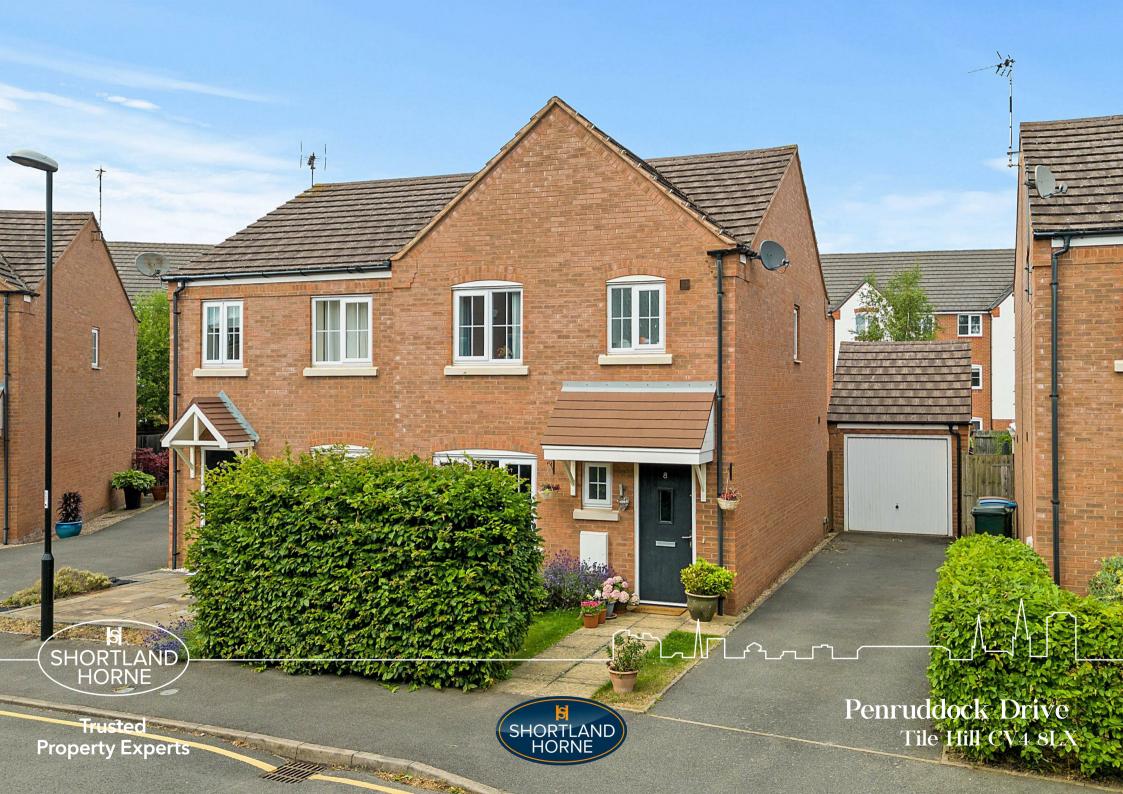

# Penruddock Drive CV4 8LX

Shortland Horne are extremely proud to present this immaculate three bedroom semi-detached home; with fantastic commute routes which is ideally located close to Tile Hill Train Station and easy access to Warwick University, Coventry & Birmingham City Centre and Schools.

This wonderful property offers an entrance hallway with doors leading off to a downstairs W/C, a spacious 17ft lounge and a modern fitted kitchen/diner with an integrated oven/gas hob, space for a fridge/freezer, washing machine, a tumble dryer and French doors which open out to the garden.

On the first floor you will find a family bathroom and three generously sized bedrooms with the master bedroom featuring built in wardrobes and an en-suite shower room.

Outside to the front of the property there is a tarmacadam driveway providing off street parking for up to three cars with access to a garage and to the rear of the property is a lovely fully enclosed private garden.