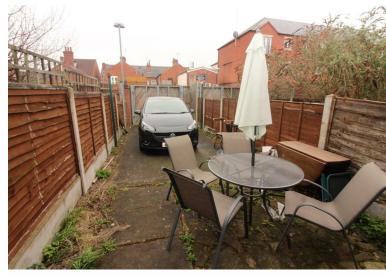

follow us 🕥 🚹

Warwick Street

Earlsdon CV5 6ET

£225,000 Offers Over | Bedrooms 3 Bathrooms 1

\*\*\*ATTENTION INVESTORS\*\*\* A well presented mid-terrace family home within walking distance of Earlsdon high street, Coventry University & Warwick University which also has the added benefit of off road Parking. Briefly this property comprises of the front door leading through to the lounge with a further reception room, modern fitted kitchen with space for washing machine, fridge freezer and integrated oven with gas hob and a downstairs bathroom. The first floor offers three generously sized bedrooms. There are front and rear low maintenance gardens with the rear being fully enclosed part laid to crazy paved terracing and part to concrete parking space enclosed by double gates and approached from the adjoining public car park.