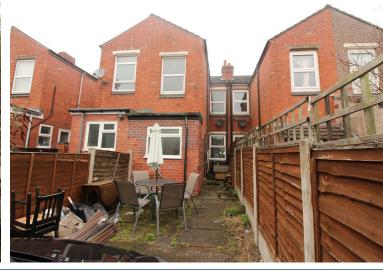

follow us 🕥 🚹

Warwick Street

Earlsdon CV5 6ET

£225,000 Offers Over | Bedrooms 3 Bathrooms 1

\*\*\*ATTENTION INVESTORS\*\*\* A well presented mid-terrace family home within walking distance of Earlsdon high street, Coventry University & Warwick University which also has the added benefit of off road Parking. Briefly this property comprises of the front door leading through to the lounge with a further reception room, modern fitted kitchen with space for washing machine, fridge freezer and integrated oven with gas hob and a downstairs bathroom. The first floor offers three generously sized bedrooms. There are front and rear low maintenance gardens with the rear being fully enclosed part laid to crazy paved terracing and part to concrete parking space enclosed by double gates and approached from the adjoining public car park.