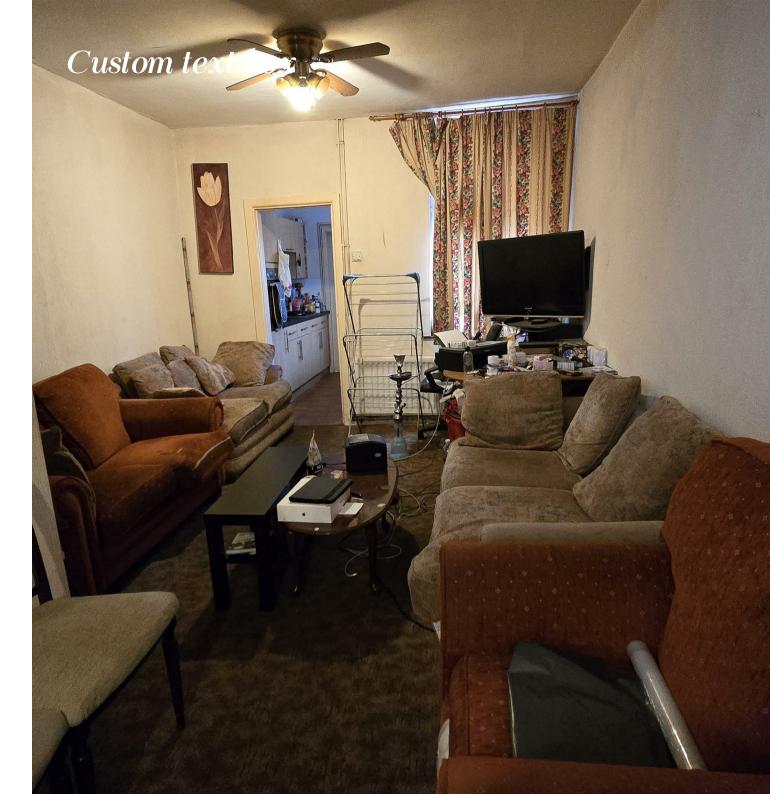

This two/three bedroom mid terrace investment property comprising of two reception rooms, modern fitted kitchen with space for a cooker, washing machine and fridge, freezer and a downstairs shower room.

# Dimensions

GROUND FLOOR

Lounge/Diner

Kitchen

FIRST FLOOR

Bedroom One

Bedroom Two

Bathroom