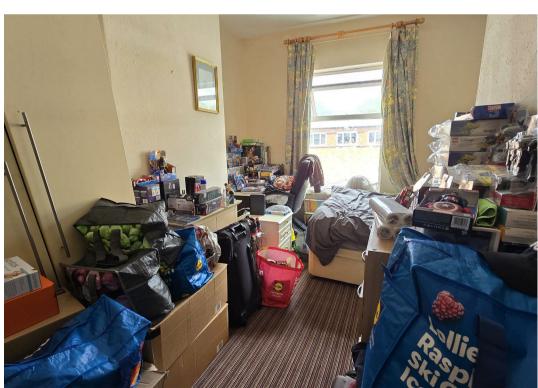

This two/three bedroom mid terrace investment property comprising of two reception rooms, modern fitted kitchen with space for a cooker, washing machine and fridge, freezer and a downstairs shower room.

The first floor offers two good sized bedrooms and a bathroom. To the rear is a fully enclosed garden. This property must be viewed to fully appreciate the opportunity.

Required Optional

Bullet Points: Immediate 'exchange of contracts' available Sold via 'Secure Sale'

# Dimensions

GROUND FLOOR

Lounge/Diner

Kitchen

FIRST FLOOR

Bedroom One

Bedroom Two

Bathroom