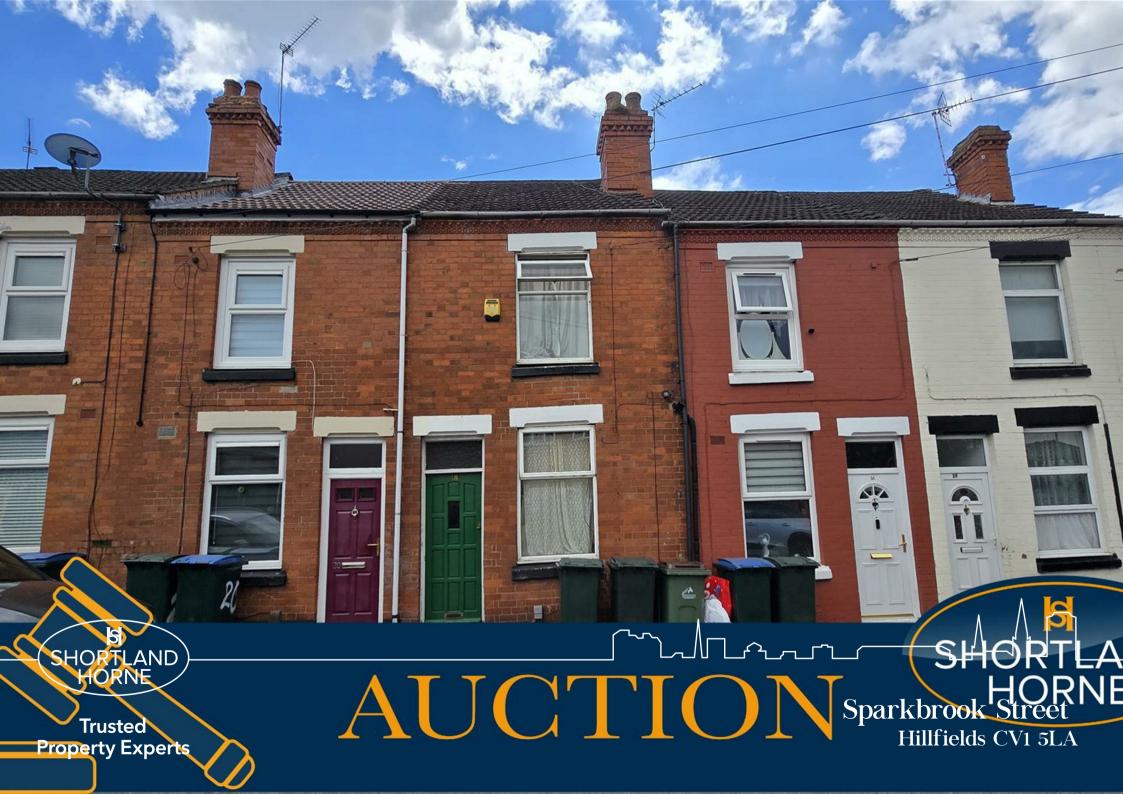

# Sparkbrook Street CV1 5LA

Being Sold via Secure Sale online bidding. Terms & Conditions apply. Starting Bid £90,000  $\,$ 

ATTENTION INVESTORS!!! A FANTASTIC STUDENT/PROFESSIONAL RENTAL PROPERTY CLOSE TO COVENTRY UNIVERSITY.

This two/three bedroom mid terrace investment property comprising of two reception rooms, modern fitted kitchen with space for a cooker, washing machine and fridge, freezer and a downstairs shower room.

The first floor offers two good sized bedrooms and a bathroom. To the rear is a fully enclosed garden. This property must be viewed to fully appreciate the opportunity.

Required Optional

Bullet Points: Immediate 'exchange of contracts' available Sold via 'Secure Sale'