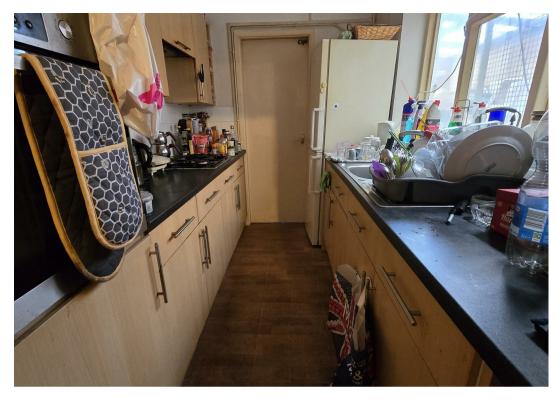

This two/three bedroom mid terrace investment property comprising of two reception rooms, modern fitted kitchen with space for a cooker, washing machine and fridge, freezer and a downstairs shower room.

# Dimensions

GROUND FLOOR

Lounge/Diner

Kitchen

FIRST FLOOR

Bedroom One

Bedroom Two

Bathroom