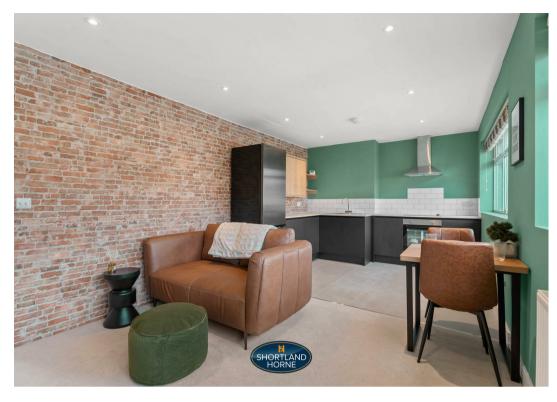

# Providence Street CV5 6ED

Shortland Horne are pleased to introducing this recently refurbished, fully furnished one-bedroom luxury apartment situated just off the vibrant Earlsdon Street.

This spacious apartment blends style and comfort seamlessly. The designer kitchen and modern furnishings in the living spaces create an inviting atmosphere. The property includes a internal hallway, open plan kitchen/lounge, bathroom with matching suite and a double bedroom.

## Landing

Lounge/ Dining Kitchen

6.20m x 3.96m

Bedroom

4.75m x 2.82m

Bathroom

**10** shortland-horne.co.uk