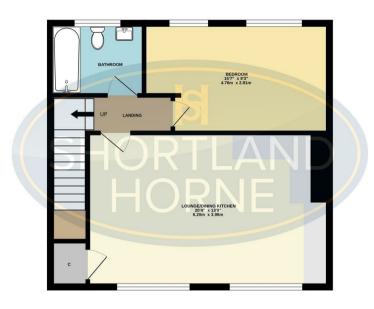

## Landing

Lounge/ Dining Kitchen

6.20m x 3.96m

Bedroom

4.75m x 2.82m

Bathroom

**10** shortland-horne.co.uk

## Floor Plan

FIRST FLOOR 516 sq.ft. (47.9 sq.m.) approx.

TOTAL FLOOR AREA 5.15 s.g.ft. (47.9 s.g.m.) approx.

Whilst every atmosp tan bacer made is easure the possings of the floogian constant one, measurements of a doors, verdown, norms and any other terms are approximate and on responsibility in blank for dary trace, omission or mis-staneered. This pain is the flooranced to the processing of the second or the second of the second o