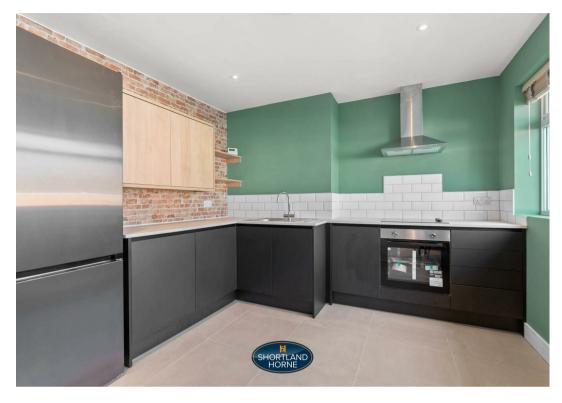

# Providence Street CV5 6ED

Shortland Horne are pleased to introducing this recently refurbished, fully furnished one-bedroom luxury apartment situated just off the vibrant Earlsdon Street.

This spacious apartment blends style and comfort seamlessly. The designer kitchen and modern furnishings in the living spaces create an inviting atmosphere. The property includes a internal hallway, open plan kitchen/lounge, bathroom with matching suite and a double bedroom.

## Landing

Lounge/ Dining Kitchen

6.20m x 3.96m

Bedroom

4.75m x 2.82m

Bathroom

**10** shortland-horne.co.uk