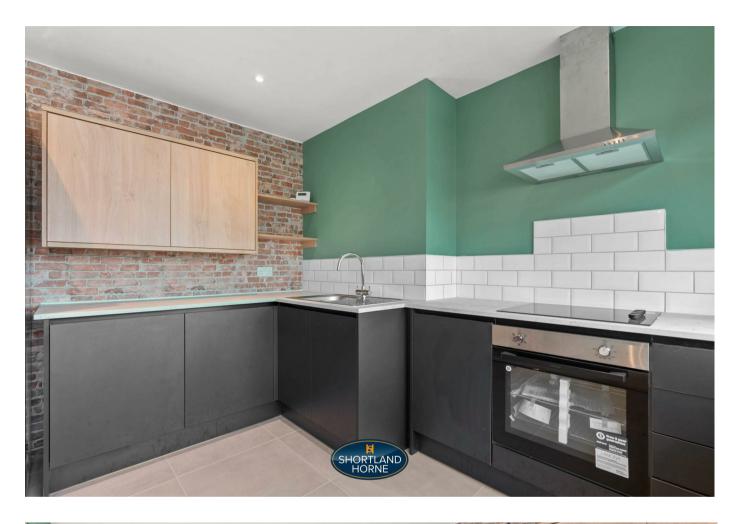

# Providence Street CV5 6ED

Shortland Horne are pleased to introducing this recently refurbished, fully furnished one-bedroom luxury apartment situated just off the vibrant Earlsdon Street.

This spacious apartment blends style and comfort seamlessly. The designer kitchen and modern furnishings in the living spaces create an inviting atmosphere. The property includes a internal hallway, open plan kitchen/lounge, bathroom with matching suite and a double bedroom.

## Landing

Lounge/ Dining Kitchen

6.20m x 3.96m

Bedroom

4.75m x 2.82m

Bathroom

**10** shortland-horne.co.uk