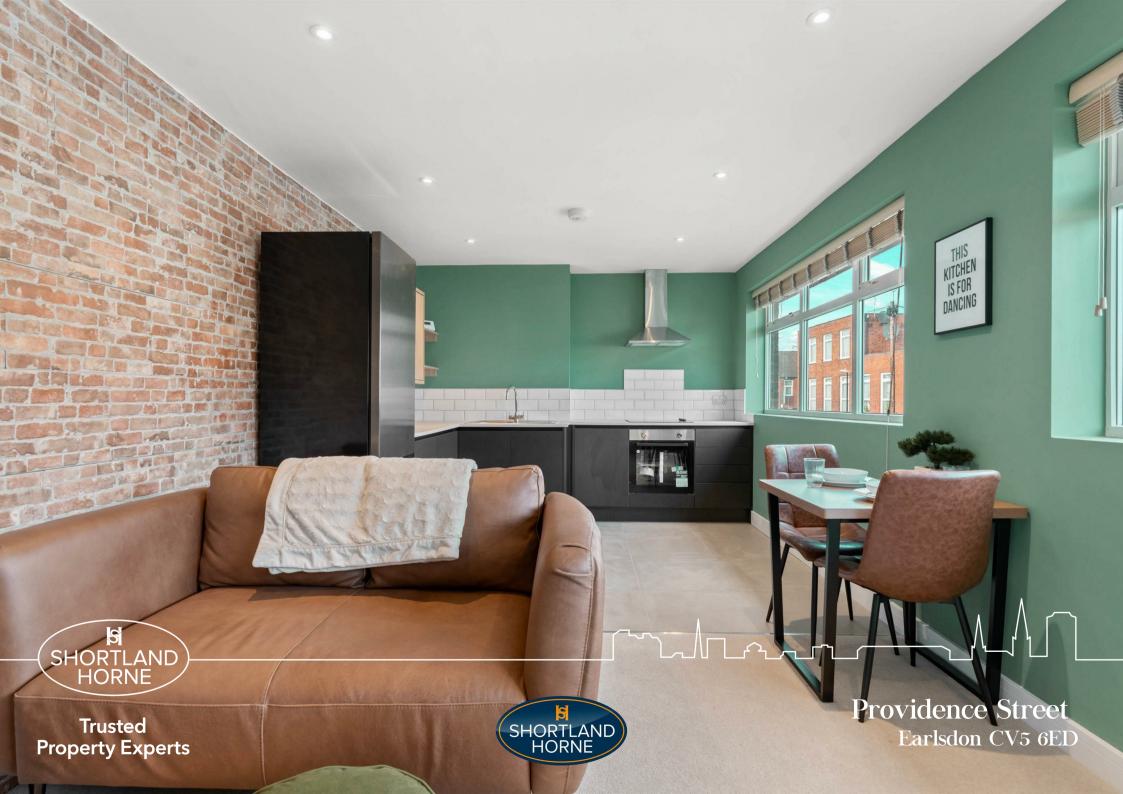

# Providence Street CV5 6ED

Shortland Horne are pleased to introducing this recently refurbished, fully furnished one-bedroom luxury apartment situated just off the vibrant Earlsdon Street.

This spacious apartment blends style and comfort seamlessly. The designer kitchen and modern furnishings in the living spaces create an inviting atmosphere. The property includes a internal hallway, open plan kitchen/lounge, bathroom with matching suite and a double bedroom.

## Landing

Lounge/ Dining Kitchen

6.20m x 3.96m

Bedroom

4.75m x 2.82m

Bathroom

**10** shortland-horne.co.uk