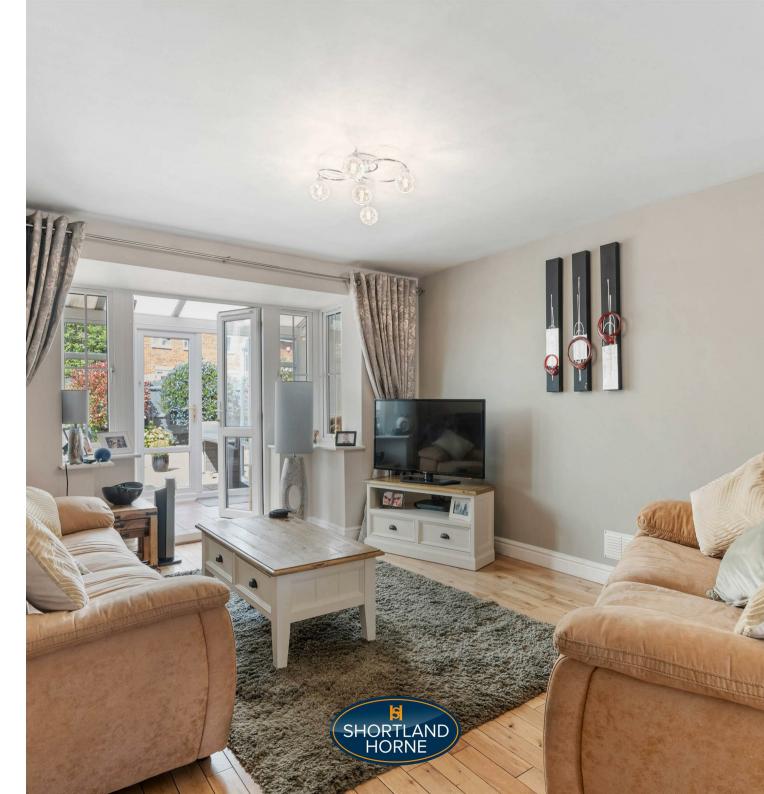

As you step inside, you are greeted by an inviting entrance porch leading to a hallway that sets the tone for the rest of the house. The ground floor features a spacious lounge/diner, a versatile study/bedroom, a sleek kitchen equipped with top-of-the-line appliances. The kitchen also provides access to the p shaped conservatory giving you access to the rear garden, perfect for enjoying a cup of tea on a sunny afternoon.

## Dimensions

Ground Floor

Hallway

Lounge/Dining Room 9.02 x 3.54

Kitchen 3.95 x 2.57

Study 3.05 x 2.51

Conservatory 6.61 x 3.95

**First Floor** 