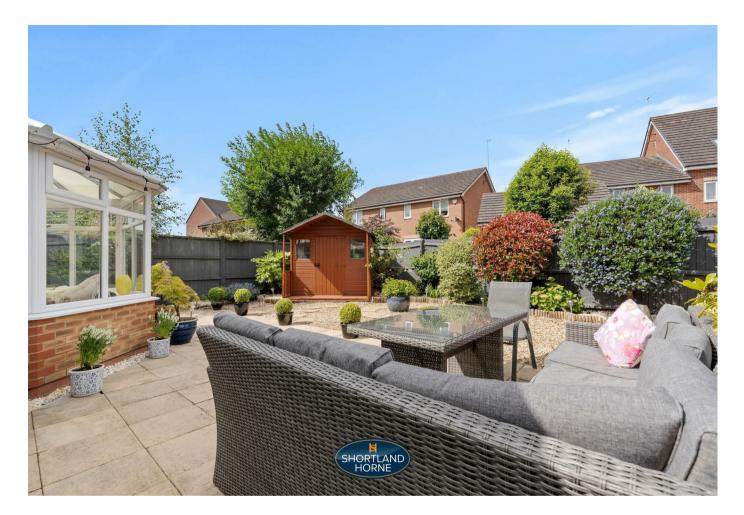

Outside, a tarmacked driveway at the front of the property provides ample parking, while the fully enclosed rear garden has a charming patio area, ideal for hosting gatherings or simply unwinding after a long day.