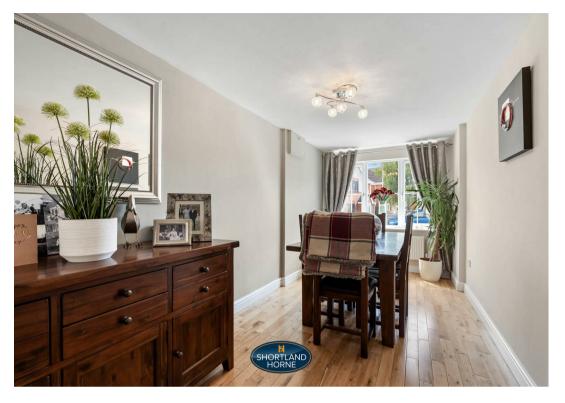

As you step inside, you are greeted by an inviting entrance porch leading to a hallway that sets the tone for the rest of the house. The ground floor features a spacious lounge/diner, a versatile study/bedroom, a sleek kitchen equipped with top-of-the-line appliances. The kitchen also provides access to the p shaped conservatory giving you access to the rear garden, perfect for enjoying a cup of tea on a sunny afternoon.