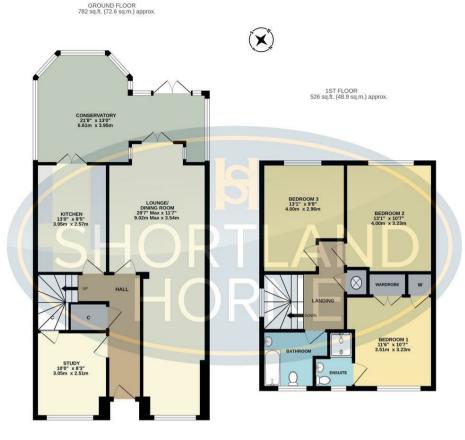

## Dimensions

Ground Floor

Hallway

Lounge/Dining Room 9.02 x 3.54

Kitchen 3.95 x 2.57

Study 3.05 x 2.51

Conservatory 6.61 x 3.95

**First Floor** 

Bedroom 1 3.51 x 3.23

En Suite

Bedroom 2 4 x 3.23

Bedroom 3 4 x 2.96

Bathroom

**6** shortland-horne.co.uk

TOTAL FLOOR AREA: 1308 sq.ft. (121.5 sq.m.) approx. sy attempt has been made to ensure the accuracy of the floorgian contained here, measurements wholes, normal and uny other terms are all exponsibility in statem for any error, parchaser. The services, systems and appliances shown have not been tested and no guarantee as to their copressity or efforming and the prime.