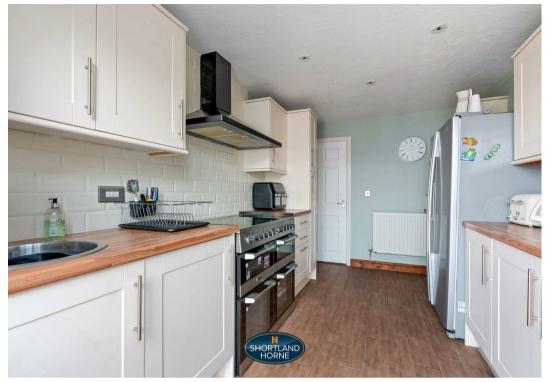

As you step inside, you are greeted by an inviting entrance porch leading to a hallway that sets the tone for the rest of the house. The ground floor features a spacious lounge/diner, a versatile study/bedroom, a sleek kitchen equipped with top-of-the-line appliances. The kitchen also provides access to the p shaped conservatory giving you access to the rear garden, perfect for enjoying a cup of tea on a sunny afternoon.

## Dimensions

Ground Floor

Hallway

Lounge/Dining Room 9.02 x 3.54

Kitchen 3.95 x 2.57

Study 3.05 x 2.51

Conservatory 6.61 x 3.95

**First Floor** 