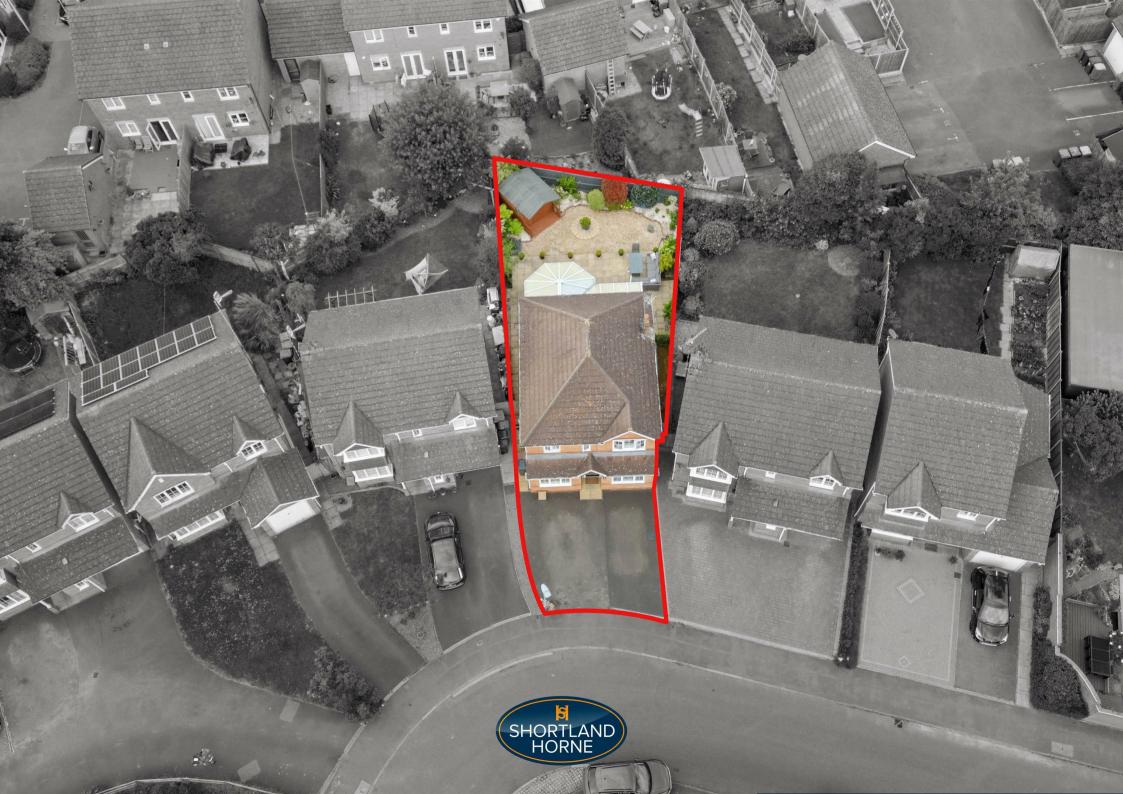

rear garden, perfect for enjoying a cup of tea on a sunny afternoon.

Venture upstairs to discover a luxurious family bathroom and three generously sized bedrooms, including a master bedroom complete with built-in wardrobes and en-suite facilities. Each room exudes comfort and style, offering a peaceful retreat for the whole family.

Outside, a tarmacked driveway at the front of the property provides ample parking, while the fully enclosed rear garden has a charming patio area, ideal for hosting gatherings or simply unwinding after a long day.

This property is a true hidden treasure, waiting for its new owners to unlock its full potential. Don't miss the chance to make this house your home - book a viewing today and experience the space and comfort it has to offer firsthand.





















## Dimensions

Ground Floor

Hallway

Lounge/Dining Room 9.02 x 3.54

Kitchen 3.95 x 2.57

Study 3.05 x 2.51

Conservatory 6.61 x 3.95

**First Floor** 

Bedroom 1 3.51 x 3.23

En Suite

Bedroom 2 4 x 3.23

Bedroom 3 4 x 2.96

Bathroom

**6** shortland-horne.co.uk





TOTAL FLOOR AREA: 1308 sq.ft. (121.5 sq.m.) approx. sy attempt has been made to ensure the accuracy of the floorgian contained here, measurements wholes, normal and uny other terms are all exponsibility in statem for any error, parchaser. The services, systems and appliances shown have not been tested and no guarantee as to their copressity or efforming and the prime.

#### Disclaimer

Services All main services are understood to be available. Prospective purchasers are however recommended to verify connection with t