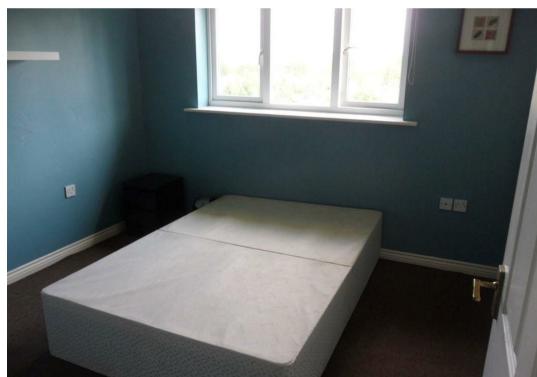

The accommodation on offer comprises entrance hallway, lounge/diner, a fitted kitchen with oven and hob, two double bedrooms and a family bathroom.

Externally the property boasts communal gardens and a designated parking space.

## Dimensions

TOP FLOOR

**Entrance Hall** 

Lounge

4.09m x 3.91m

Kitchen

2.21m x 2.11m

Bedroom One

3.10m x 3.10m

Bedroom Two

3.10m x 2.21m

Bathroom

**10** shortland-horne.co.uk