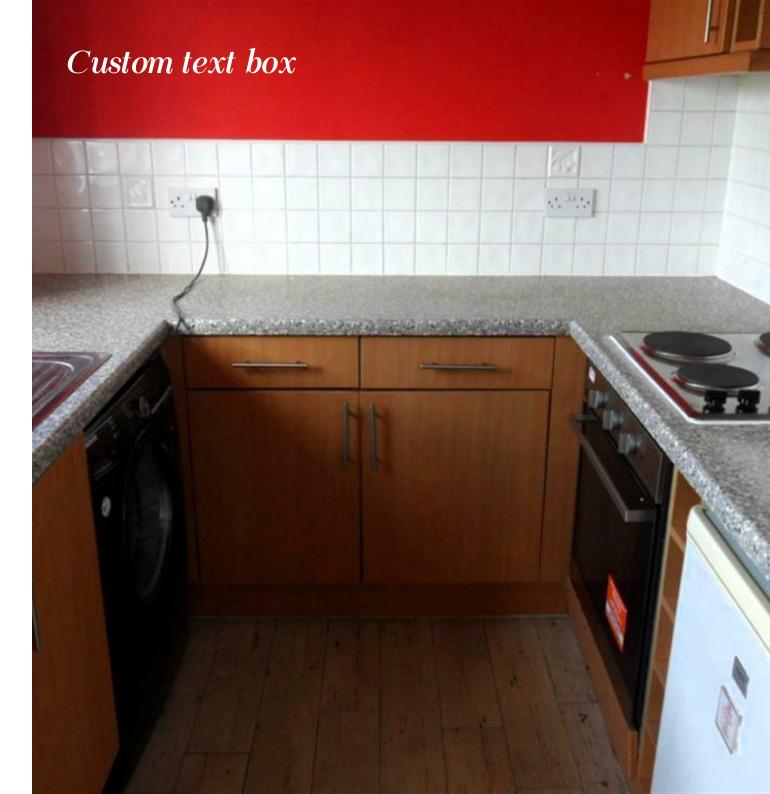

The accommodation on offer comprises entrance hallway, lounge/diner, a fitted kitchen with oven and hob, two double bedrooms and a family bathroom.

Externally the property boasts communal gardens and a designated parking space.

## Dimensions

TOP FLOOR

**Entrance Hall** 

Lounge

4.09m x 3.91m

Kitchen

2.21m x 2.11m

Bedroom One