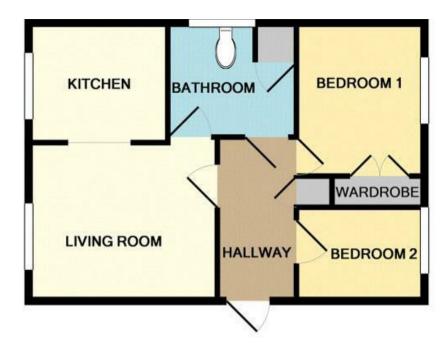

## Dimensions

TOP FLOOR

**Entrance Hall** 

Lounge

4.09m x 3.91m

Kitchen

2.21m x 2.11m

Bedroom One

3.10m x 3.10m

Bedroom Two

3.10m x 2.21m

Bathroom

**10** shortland-horne.co.uk

#### Floor Plan

Whilst every attempt has been made to ensure the accuracy of the floor plan contained here, measurements of doors, windows, rooms and any other items are approximate and no responsibility is taken for any error, omission, or mis-statement. This plan is for illustrative purposes only and should be used as such by any prospective purchaser. The services, systems and appliances shown have not been tested and no guarantee as to their operability or efficiency can be given Made with Metropix ©2017

### Total area: sq ft