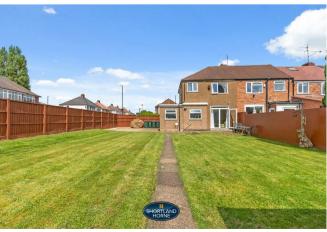

SHOWER ROOM

DIRECT ACCESS

CONCRETE

SECTIONAL GARAGE

5.68 x 2.90

LARGER THAN
AVERAGE GARDENS

TO THREE SIDES

NO UPWARD CHAIN