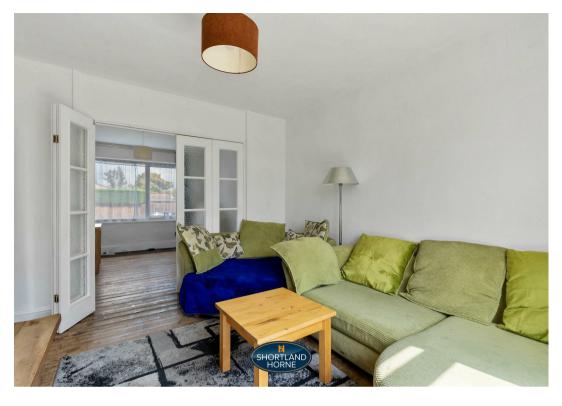

## Dimensions

ENTRANCE HALL

LOUNGE

3.50 x 3.44

**DINING ROOM** 

3.66 x 3.22

EXTENDED

BREAKFAST KITCHEN