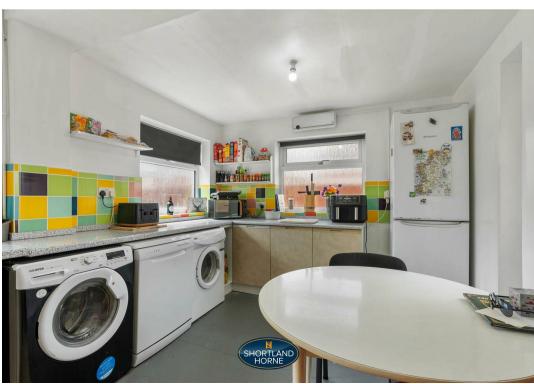

## Dimensions

ENTRANCE HALL

LOUNGE

3.50 x 3.44

**DINING ROOM** 

3.66 x 3.22

EXTENDED

BREAKFAST KITCHEN

4.33 x 2.97

LANDING

BEDROOM ONE

3.50 x 3.24

BEDROOM TWO

3.66 x 3.03

BEDROOM THREE

1.93 x 1.87