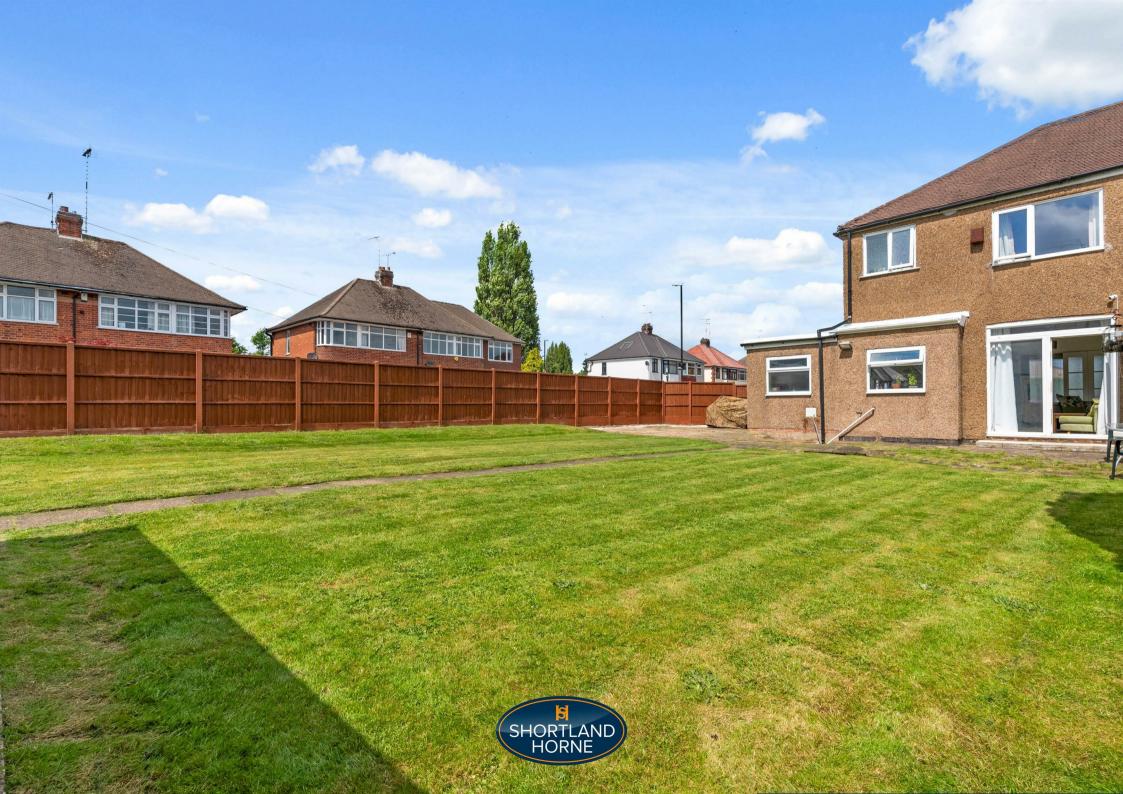

SHOWER ROOM

DIRECT ACCESS

CONCRETE

SECTIONAL GARAGE

5.68 x 2.90

LARGER THAN
AVERAGE GARDENS

TO THREE SIDES

NO UPWARD CHAIN