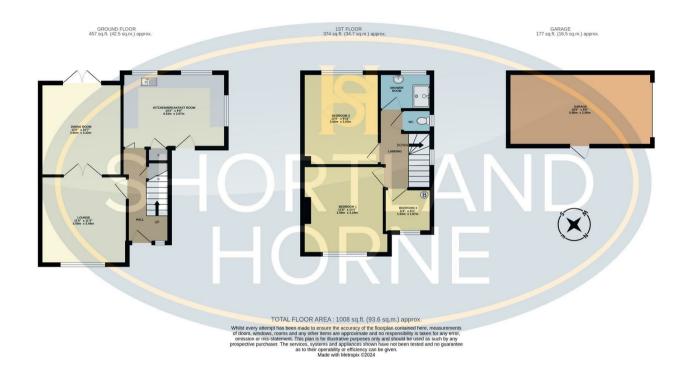

## Dimensions

ENTRANCE HALL

LOUNGE

3.50 x 3.44

**DINING ROOM** 

3.66 x 3.22

EXTENDED

BREAKFAST KITCHEN

4.33 x 2.97

LANDING

BEDROOM ONE

3.50 x 3.24

BEDROOM TWO

3.66 x 3.03

BEDROOM THREE

1.93 x 1.87

SHOWER ROOM

DIRECT ACCESS

CONCRETE

SECTIONAL GARAGE

5.68 x 2.90

LARGER THAN
AVERAGE GARDENS

TO THREE SIDES

NO UPWARD CHAIN

#### Floor Plan

### Total area: 1008.00 sq ft