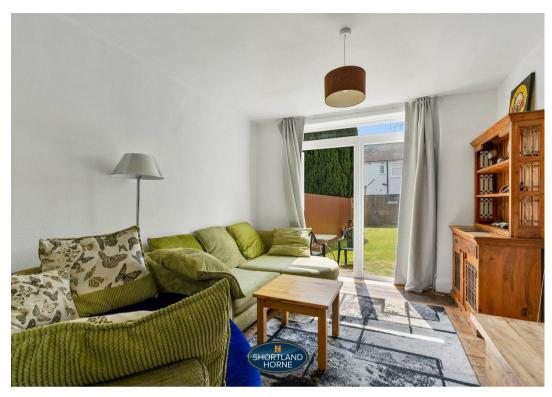

## Dimensions

ENTRANCE HALL

LOUNGE

3.50 x 3.44

**DINING ROOM** 

3.66 x 3.22

EXTENDED

BREAKFAST KITCHEN