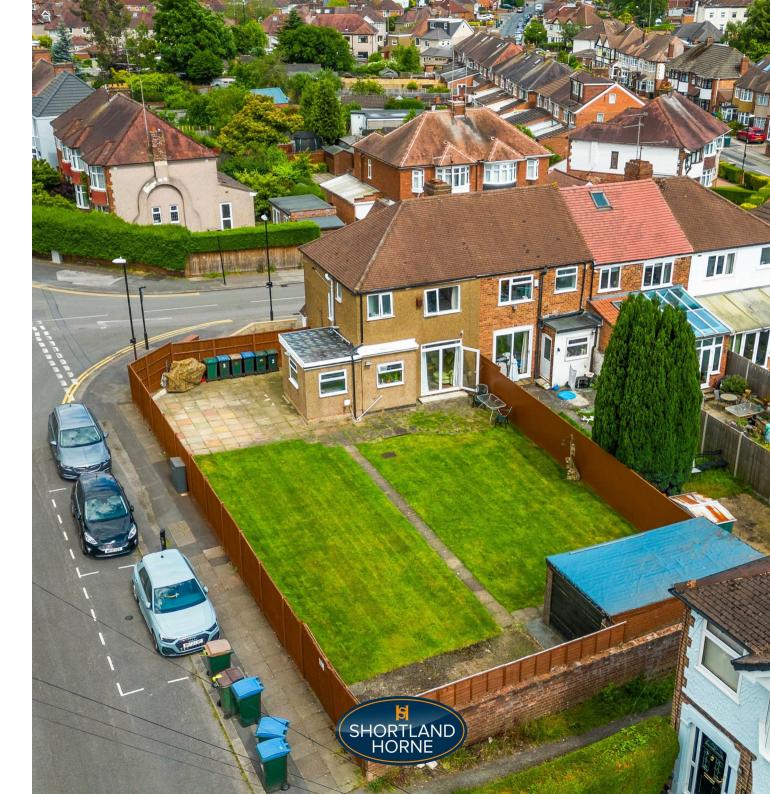

SHOWER ROOM

DIRECT ACCESS

CONCRETE

SECTIONAL GARAGE

5.68 x 2.90

LARGER THAN
AVERAGE GARDENS

TO THREE SIDES

NO UPWARD CHAIN

Welcome to this charming three-bedroom end terrace house located on Carthusian Road in the sought-after area of Cheylesmore, Coventry.

This property boasts a prominent corner position, offering not only a sense of space but also great potential for future expansion. This house provides comfortable living spaces for you and your family with the standout features of this property having direct side access to a concrete garage and providing convenient parking or extra storage space. Imagine the ease of unloading groceries or having a secure place to park your vehicle.

Furthermore, the excellent scope to extend to the side, subject to planning permission, opens up a world of possibilities for customising this home to suit your needs perfectly. Whether you dream of a larger kitchen, an additional bedroom, or a home office, this property offers the flexibility to make those dreams a reality.