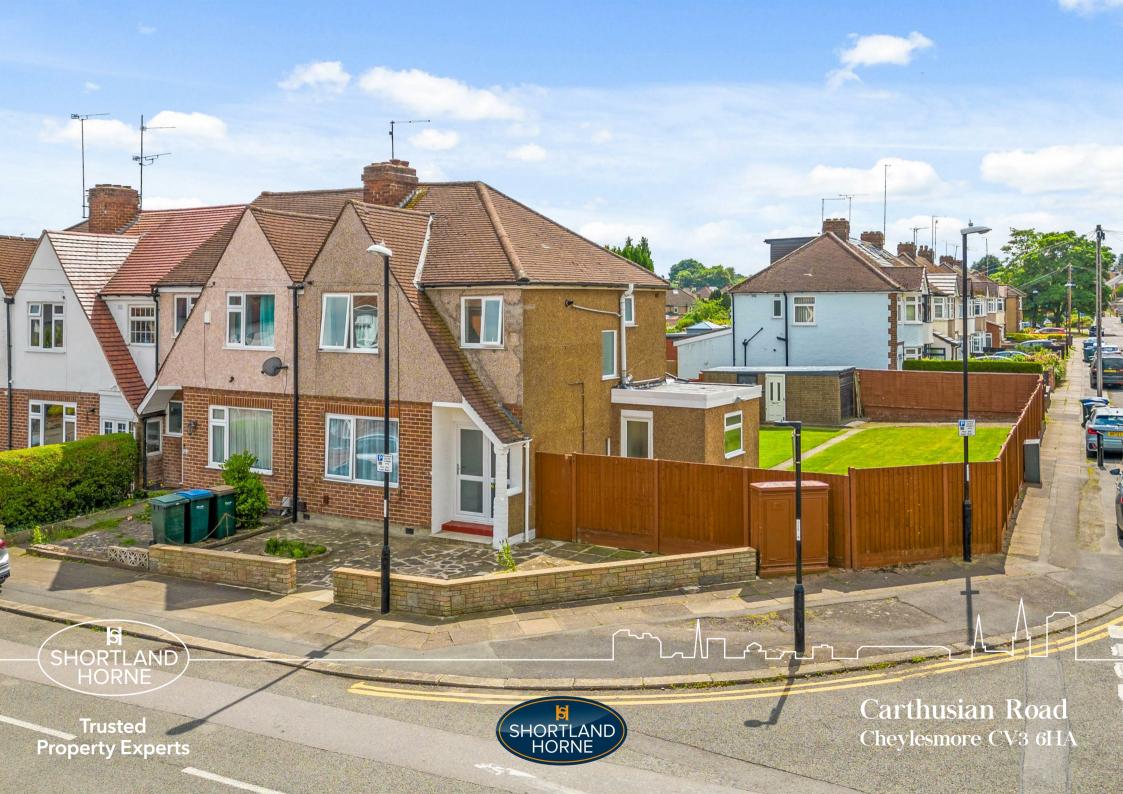

# Carthusian Road CV3 6HA

\* DECEPTIVELY SPACIOUS 3 BEDROOM END TERRACE \* PROMINENT CORNER POSITION WITH SCOPE TO EXTEND TO THE SIDE SUBJECT TO PLANNING PERMISSION \* GAS CH & DOUBLE GLAZED \* DIRECT SIDE ACCESS TO GARAGE \* NO UPWARD CHAIN

Welcome to this charming three-bedroom end terrace house located on Carthusian Road in the sought-after area of Cheylesmore, Coventry.

This property boasts a prominent corner position, offering not only a sense of space but also great potential for future expansion. This house provides comfortable living spaces for you and your family with the standout features of this property having direct side access to a concrete garage and providing convenient parking or extra storage space. Imagine the ease of unloading groceries or having a secure place to park your vehicle.

Furthermore, the excellent scope to extend to the side, subject to planning permission, opens up a world of possibilities for customising this home to suit your needs perfectly. Whether you dream of a larger kitchen, an additional bedroom, or a home office, this property offers the flexibility to make those dreams a reality.

SHOWER ROOM

DIRECT ACCESS

CONCRETE

SECTIONAL GARAGE

5.68 x 2.90

LARGER THAN
AVERAGE GARDENS

TO THREE SIDES

NO UPWARD CHAIN