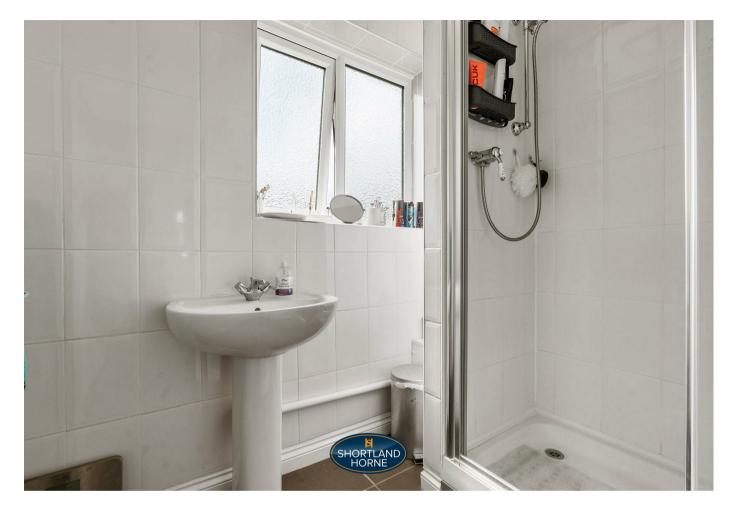

SHOWER ROOM

DIRECT ACCESS

CONCRETE

SECTIONAL GARAGE

5.68 x 2.90

LARGER THAN
AVERAGE GARDENS

TO THREE SIDES

NO UPWARD CHAIN