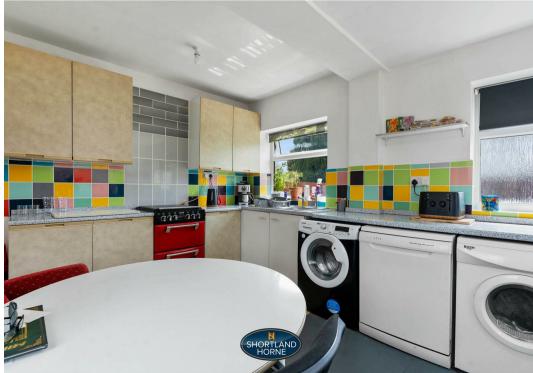

## Dimensions

ENTRANCE HALL

LOUNGE

3.50 x 3.44

**DINING ROOM** 

3.66 x 3.22

EXTENDED

BREAKFAST KITCHEN

4.33 x 2.97

LANDING

BEDROOM ONE

3.50 x 3.24

BEDROOM TWO

3.66 x 3.03

BEDROOM THREE

1.93 x 1.87