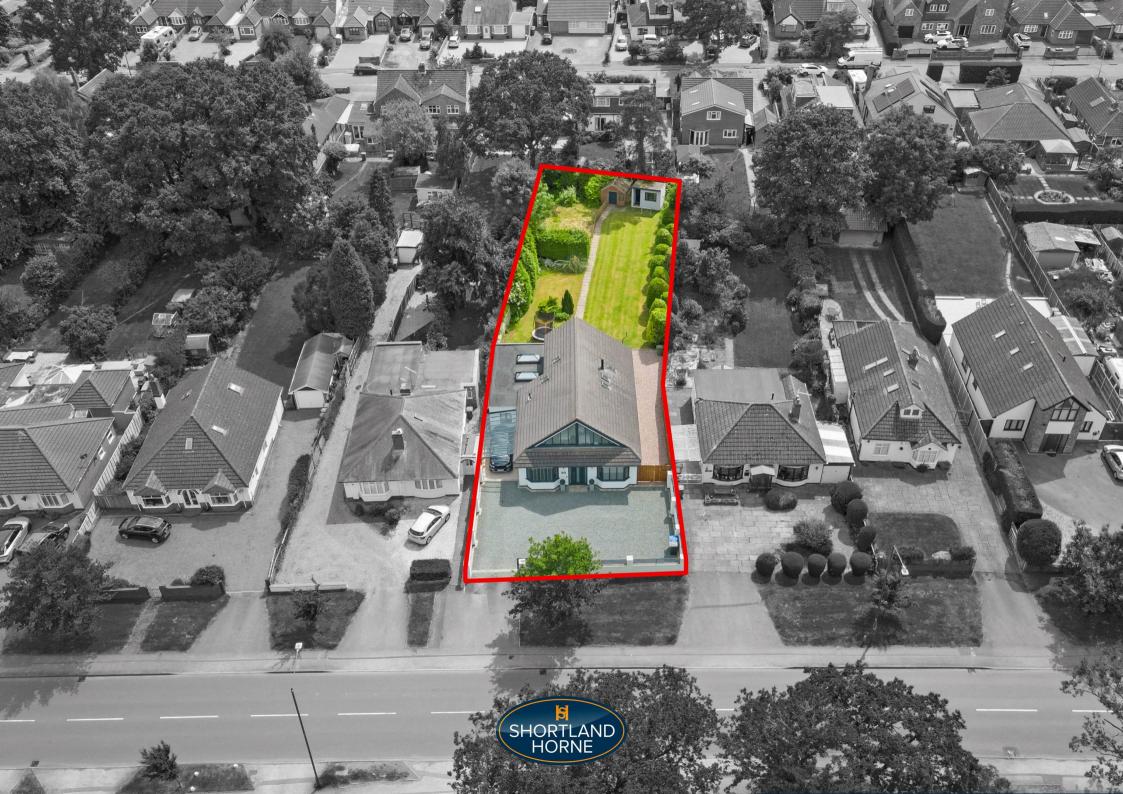

hat exudes elegance and modern charm. The highlight of this residence is the impressive open-plan living kitchen and dining space, perfect for entertaining guests or simply enjoying family meals. The south-facing garden provides a picturesque backdrop, inviting natural light to flood the living areas.

Two ensuite bedrooms add a touch of luxury to this already impressive property, offering privacy and convenience. Contemporary design elements can be found throughout, adding a stylish flair to the living spaces.

If you are in search of a home that combines comfort, style, and functionality, look no further. This property on Rugby Road is a rare find that promises a lifestyle of sophistication and comfort. Don't miss the opportunity to make this exceptional residence your own.





















## Dimensions

GROUND FLOOR

 $\mathbf{W}/\mathbf{0}$ 

**Entrance Hallway** 

FIRST FLOOR

Lounge Area

Bedroom

5.51m x 5.36m

5.69m x 5.49m

Dining Area

En-Suite

5.84m x 5.23m

Bedroom

Kitchen/Area

5.64m x 3.35m

6.43m x 3.51m

Bedroom

**Utility Room** 

5.36m x 3.43m

Bedroom

4.52m x 3.63m

Bedroom/Playroom

3.61m x 3.58m

Bedroom

3.35m x 2.74m

**En-Suite** 

Bathroom

**6** shortland-horne.co.uk

#### TOTAL FLOOR AREA: 2564 sq.ft. (238.2 sq.m.) approx.

Whilst every attempt has been made to ensure the accuracy of the floorplan contained here, measurements of doors, withdows, rooms and any other items are approximate and no responsibility is taken for any entry, omission or mis-statement. This plan is for illustrative purposes only and should be used as such by any pros