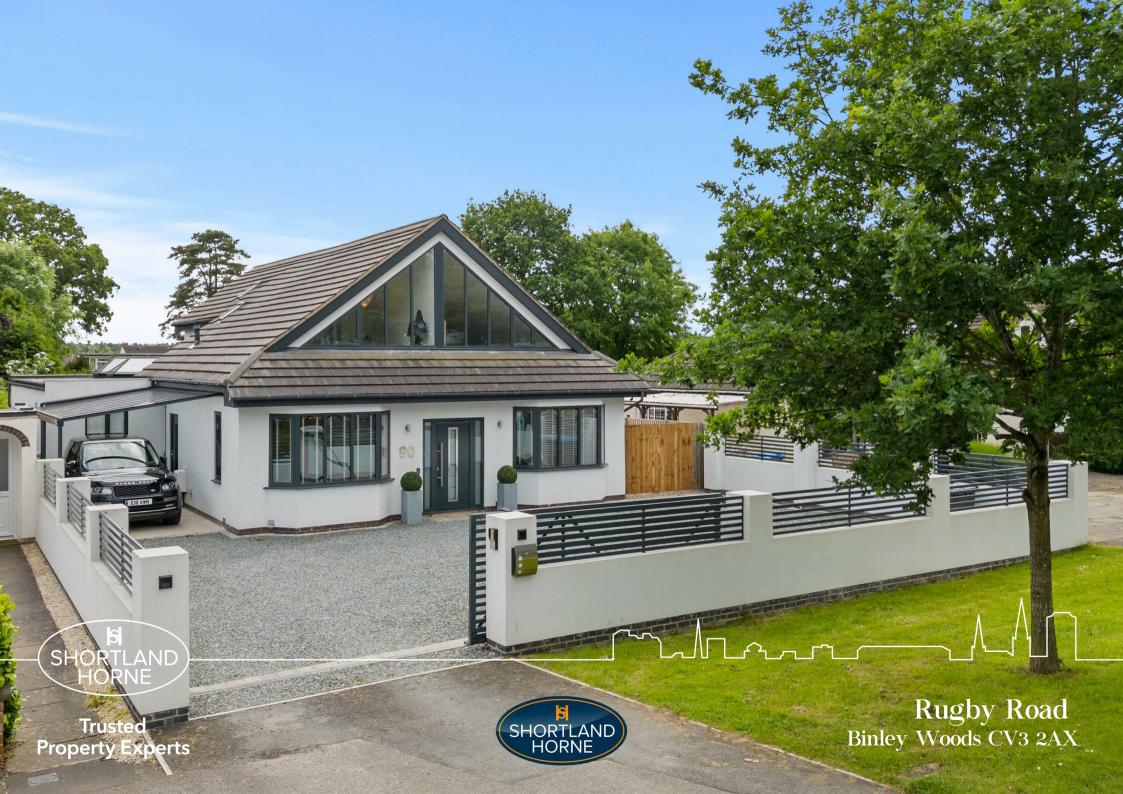

# Rugby Road CV3 2AX

Nestled in the desirable area of Binley Woods, Coventry, this stunning detached house on Rugby Road is a true gem waiting to be discovered. With three reception rooms, six bedrooms, and three bathrooms, this property offers ample space for a growing family.

Step inside to explore a thoughtfully remodelled family home that exudes elegance and modern charm. The highlight of this residence is the impressive open-plan living kitchen and dining space, perfect for entertaining guests or simply enjoying family meals. The south-facing garden provides a picturesque backdrop, inviting natural light to flood the living areas.