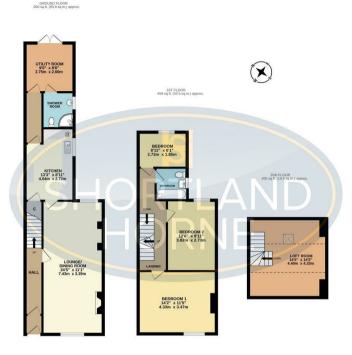

# Custom text box

SHORTLAND HORNE

ALL REAL PROPERTY IN

Dimensions GROUND FLOOR Entrance Hallway Lounge/Diner 7.44m x 3.38m Kitchen 4.04m x 2.72m Inner Lobby Shower Room Utility Room/Bedroom FIRST FLOOR Bedroom One 4.32m x 3.48m Bedroom Two 3.81m x 2.72m Bedroom Three 2.72m x 1.85m Bathroom SECOND FLOOR Loft Room 4.39m x 4.32m

## Floor Plan

TOTAL FLOOR AREA: 1258 sq.ft. (116.9 sq.m.) approx. Levery attempt has been made to ensure the accuracy of the Booplan contained here, measurements ons, midwar, correst and any other therma are approximate and no responsibility is taking for any ensurement. This plan is for illustrative purposes coty and should be used as such by any cote purchare. The service, system and applications shown are not been tested and no purantees there purchare. The service, system and applications shown are not been testeded and no purantees

#### Total area: 1258.00 sq ft