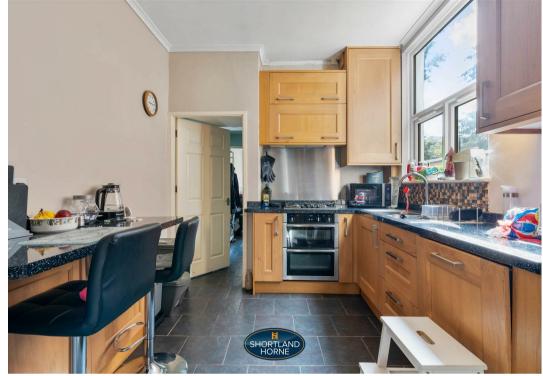

Upon entering, you are greeted by a tastefully decorated interior spread across two floors. The ground floor boasts a welcoming entrance hallway leading to a front lounge/diner perfect for entertaining guests, a modern fully fitted kitchen with integrated oven, a gas hob, a dishwasher and space for a fridge/freezer. Additionally, there is a convenient shower room and a utility room that provides plumbing for a washing machine and a tumble dryer. The utility area could quite easily be used as a downstairs bedroom which would have access to the downstairs shower room.