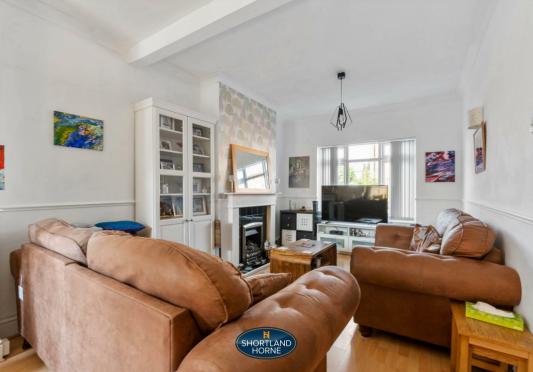

Upon entering, you are greeted by a tastefully decorated interior spread across two floors. The ground floor boasts a welcoming entrance hallway leading to a front lounge/diner perfect for entertaining guests, a modern fully fitted kitchen with integrated oven, a gas hob, a dishwasher and space for a fridge/freezer. Additionally, there is a convenient shower room and a utility room that provides plumbing for a washing machine and a tumble dryer. The utility area could quite easily be used as a downstairs bedroom which would have access to the downstairs shower room.