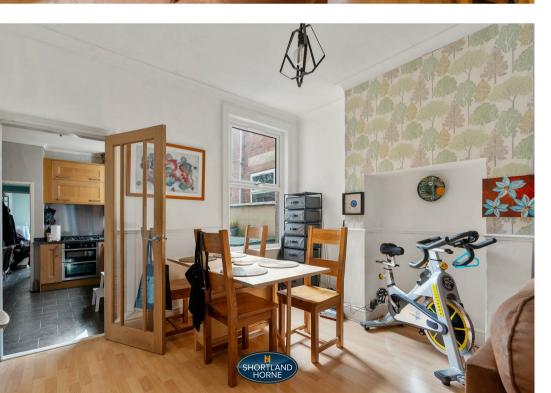

Upon entering, you are greeted by a tastefully decorated interior spread across two floors. The ground floor boasts a welcoming entrance hallway leading to a front lounge/diner perfect for entertaining guests, a modern fully fitted kitchen with integrated oven, a gas hob, a dishwasher and space for a fridge/freezer. Additionally, there is a convenient shower room and a utility room that provides plumbing for a washing machine and a tumble dryer. The utility area could quite easily be used as a downstairs bedroom which would have access to the downstairs shower room.