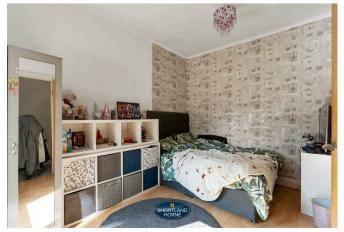

Upon entering, you are greeted by a tastefully decorated interior spread across two floors. The ground floor boasts a welcoming entrance hallway leading to a front lounge/diner perfect for entertaining guests, a modern fully fitted kitchen with integrated oven, a gas hob, a dishwasher and space for a fridge/freezer. Additionally, there is a convenient shower room and a utility room that provides plumbing for a washing machine and a tumble dryer. The utility area could quite easily be used as a downstairs bedroom which would have access to the downstairs shower room.

As you make your way to the first floor, you will discover a family bathroom and three bedrooms, two in which are doubles and the other being a single bedroom.

From the stairs there is also access to a further staircase leading you up to a loft room.