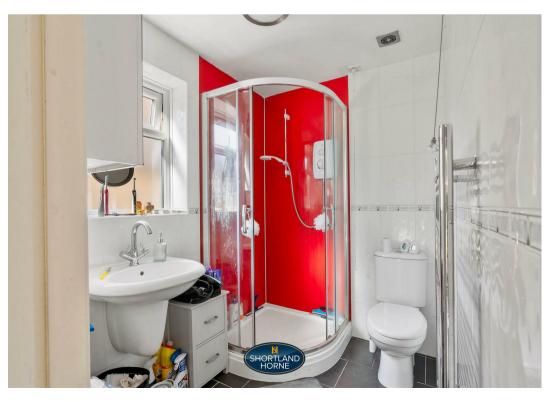

Upon entering, you are greeted by a tastefully decorated interior spread across two floors. The ground floor boasts a welcoming entrance hallway leading to a front lounge/diner perfect for entertaining guests, a modern fully fitted kitchen with integrated oven, a gas hob, a dishwasher and space for a fridge/freezer. Additionally, there is a convenient shower room and a utility room that provides plumbing for a washing machine and a tumble dryer. The utility area could quite easily be used as a downstairs bedroom which would have access to the downstairs shower room.