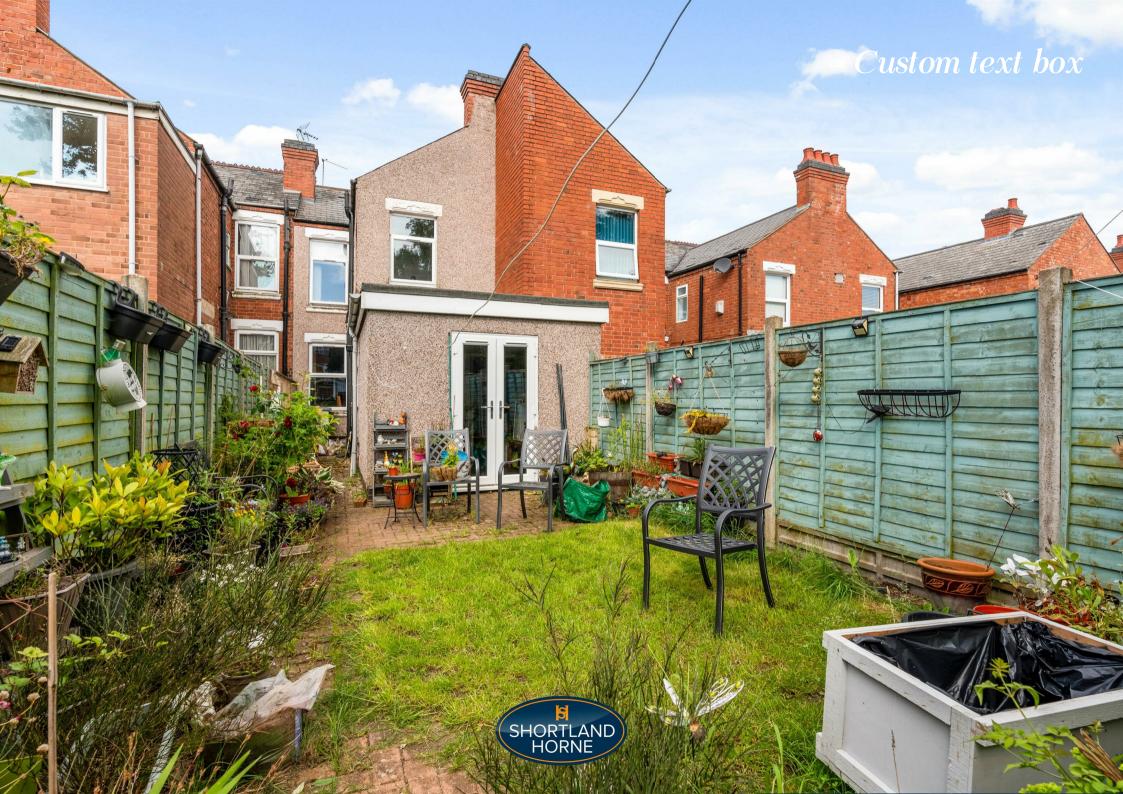

Externally, the property features a walled fore garden adding to its curb appeal, while