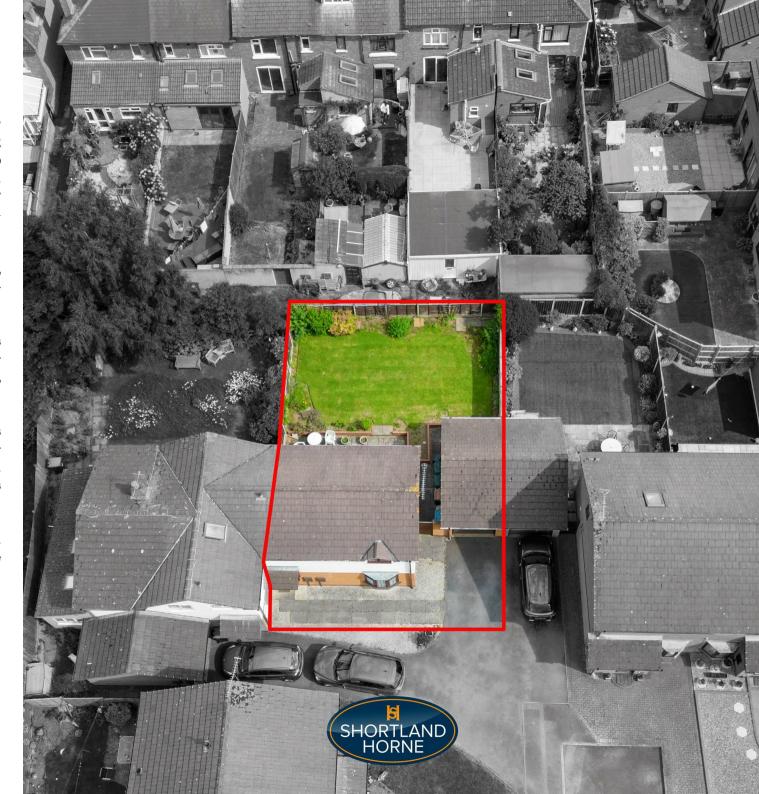

BEDROOM TWO

3.06 x 2.85

BEDROOM THREE

2.30 x 1.97

BATHROOM WITH SHOWER

DIRECT ACCESS
BRICK BUILT GARAGE

FRONT &
ESTABLISHED LAWN
REAR GARDEN

NO UPWARD CHAIN