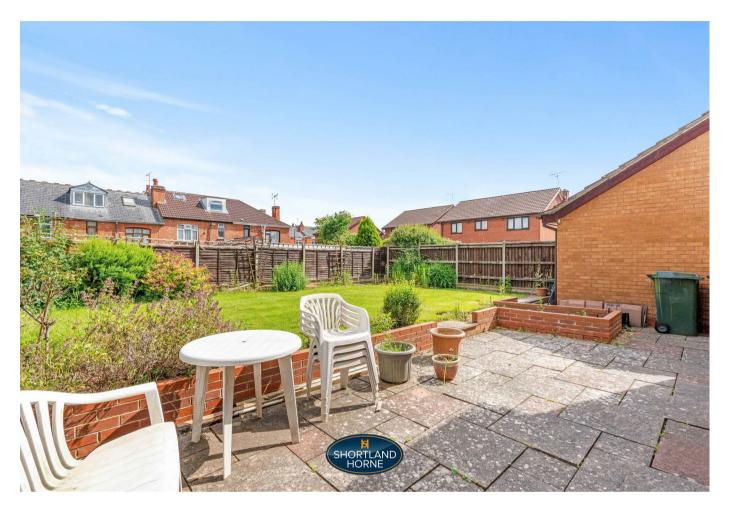

BEDROOM TWO

3.06 x 2.85

BEDROOM THREE

2.30 x 1.97

BATHROOM WITH SHOWER

DIRECT ACCESS
BRICK BUILT GARAGE

FRONT &
ESTABLISHED LAWN
REAR GARDEN

NO UPWARD CHAIN