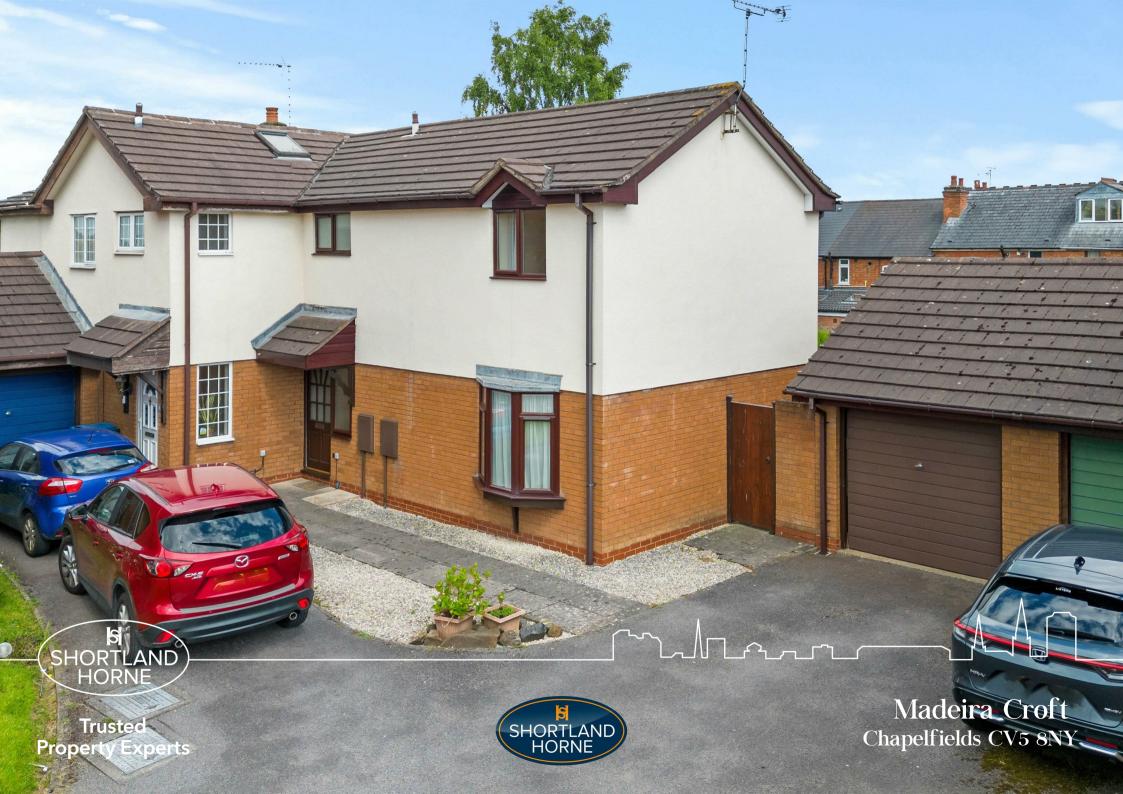

# Madeira Croft CV5 8NY

\* WELL APPOINTED BEAZER BUILT 3 BEDROOM SEMI \* SECLUDED BACKWATER SETTING \* GAS ch & DOUBLE GLAZED \* SPACIOUS LOUNGE/ DINING ROOM \* FITTED KITCHEN WITH HOB, OVEN FRIDGE/ FREEZER & WASHING MACHINE \* DIRECT ACCESS BRICK BUIT GARAGE 8 NO UPWARD CHAIN 8 VIEWING RECOMMENDED

Welcome to Madeira Croft in the charming area of The Spires, Chapelfields, Coventry . This delightful 3-bedroom semidetached house is a gem waiting to be discovered.

Situated in a small select development by Beazer Homes, this property boasts a well-planned layout that is perfect for comfortable living. The house features gas central heating, ensuring warmth and coziness throughout.

One of the highlights of this property is the direct access brick garage, providing convenience and security for your vehicle. Additionally, the absence of an upward chain means a smoother and quicker transition for those eager to make this house their home.