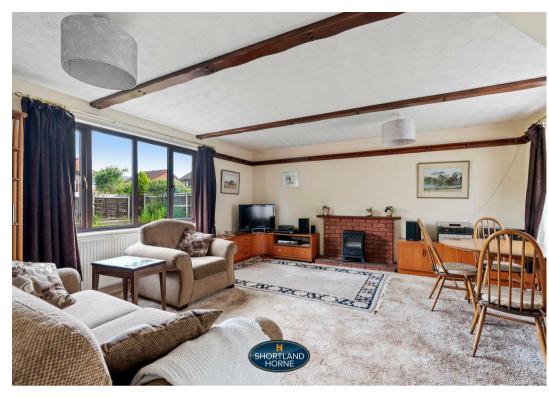

## Dimensions

ENTRANCE HALL

SPACIOUS LOUNGE/ DINING ROOM 4.90 x 4.77

FITTED KITCHEN WITH BUILT IN APPLIANCES

2.90 x 2.17

LANDING

BEDROOM ONE

3.34 x 2.85