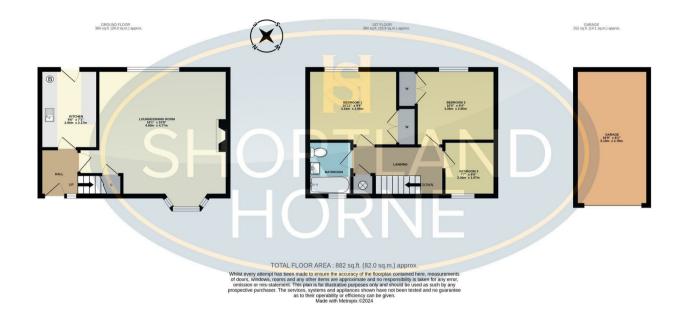

of this property is the direct access brick garage, providing convenience and security for your vehicle. Additionally, the absence of an upward chain means a smoother and quicker transition for those eager to make this house their home.

Don't miss the opportunity to own this lovely property in a sought-after location. Book a viewing today and envision the possibilities that await in this charming abode.



















## Dimensions

ENTRANCE HALL

SPACIOUS LOUNGE/ DINING ROOM 4.90 x 4.77

FITTED KITCHEN WITH BUILT IN APPLIANCES

2.90 x 2.17

LANDING

BEDROOM ONE

3.34 x 2.85

BEDROOM TWO

3.06 x 2.85

BEDROOM THREE

2.30 x 1.97

BATHROOM WITH SHOWER

DIRECT ACCESS
BRICK BUILT GARAGE

FRONT &
ESTABLISHED LAWN
REAR GARDEN

NO UPWARD CHAIN

**6** shortland-horne.co.uk

#### Floor Plan



## Total area: 882.00 sq ft

#### Disclaimer

**Services** All main services are understood to be available. Prospective purchasers are however recommended to verify connection with the appropriate suppliers.

Fixtures and Fittings Excluded unless referred to in the sale particulars. Photographs are for illustrative layout purposes only and items shown are not included unless specifically mentioned in contract documentation. Please note: wide angle lens photography may be used, in certain instances, sometimes resulting in slight distortion.

Viewing Strictly by arrangement through Shortland Horne.

**Measurements** Room measurements and floor plans are for guidance purposes only and are approximate.

Purchase Procedure It is essential to contact our offices before applying for a mortgage