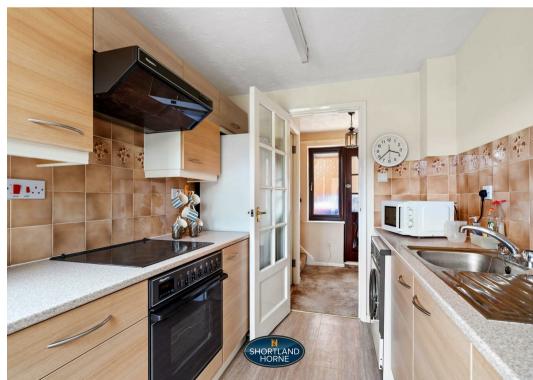

# Madeira Croft CV5 8NY

\* WELL APPOINTED BEAZER BUILT 3 BEDROOM SEMI \* SECLUDED BACKWATER SETTING \* GAS ch & DOUBLE GLAZED \* SPACIOUS LOUNGE/ DINING ROOM \* FITTED KITCHEN WITH HOB, OVEN FRIDGE/ FREEZER & WASHING MACHINE \* DIRECT ACCESS BRICK BUIT GARAGE 8 NO UPWARD CHAIN 8 VIEWING RECOMMENDED

## Dimensions

ENTRANCE HALL

SPACIOUS LOUNGE/ DINING ROOM 4.90 x 4.77

FITTED KITCHEN WITH BUILT IN APPLIANCES

2.90 x 2.17

LANDING

BEDROOM ONE

3.34 x 2.85