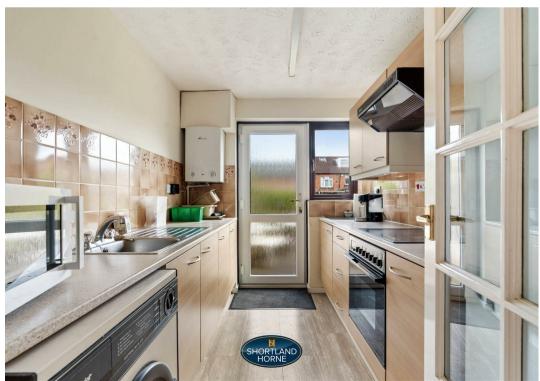

# Madeira Croft CV5 8NY

\* WELL APPOINTED BEAZER BUILT 3 BEDROOM SEMI \* SECLUDED BACKWATER SETTING \* GAS ch & DOUBLE GLAZED \* SPACIOUS LOUNGE/ DINING ROOM \* FITTED KITCHEN WITH HOB, OVEN FRIDGE/ FREEZER & WASHING MACHINE \* DIRECT ACCESS BRICK BUIT GARAGE 8 NO UPWARD CHAIN 8 VIEWING RECOMMENDED

## Dimensions

ENTRANCE HALL

SPACIOUS LOUNGE/ DINING ROOM 4.90 x 4.77

FITTED KITCHEN WITH BUILT IN APPLIANCES

2.90 x 2.17

LANDING

BEDROOM ONE

3.34 x 2.85