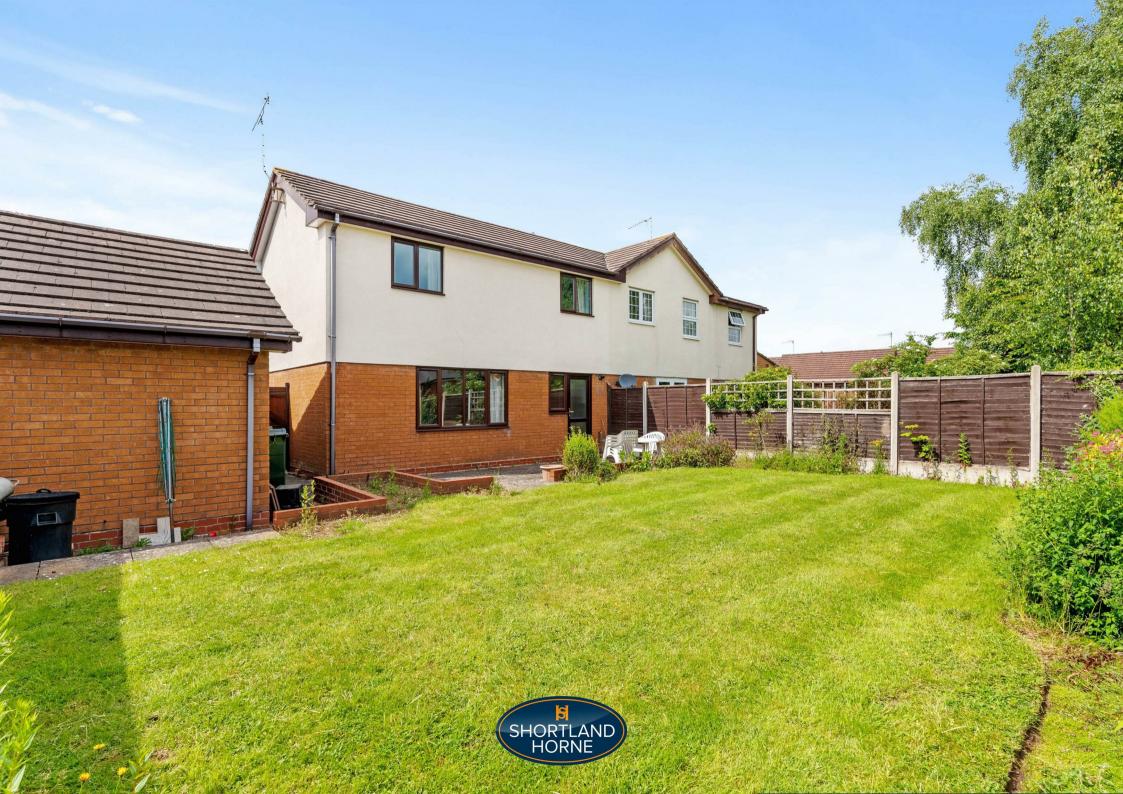

BEDROOM TWO

3.06 x 2.85

BEDROOM THREE

2.30 x 1.97

BATHROOM WITH SHOWER

DIRECT ACCESS
BRICK BUILT GARAGE

FRONT &
ESTABLISHED LAWN
REAR GARDEN

NO UPWARD CHAIN