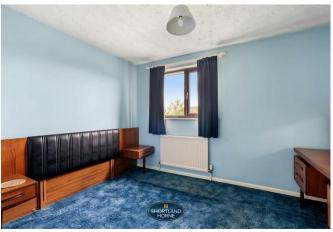

## Dimensions

ENTRANCE HALL

SPACIOUS LOUNGE/ DINING ROOM 4.90 x 4.77

FITTED KITCHEN WITH BUILT IN APPLIANCES

2.90 x 2.17

LANDING

BEDROOM ONE

3.34 x 2.85

BEDROOM TWO

3.06 x 2.85

BEDROOM THREE

2.30 x 1.97

BATHROOM WITH SHOWER

DIRECT ACCESS
BRICK BUILT GARAGE

FRONT &
ESTABLISHED LAWN
REAR GARDEN

NO UPWARD CHAIN