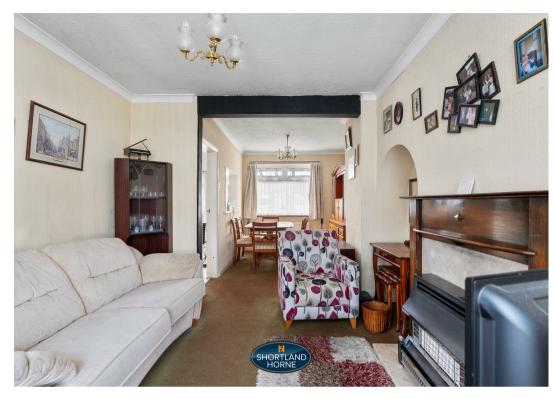

\*Welcome to this charming end terrace house located on Standard Avenue in the lovely area of Tile Hill, Coventry. This property boasts a bay windowed through lounge, perfect for relaxing or entertaining guests with a kitchen with white fronted units incorporating split level hob, oven, fridge/ freezer and washing machine!! With two bedrooms, there is ample space for a small family or guests to stay over comfortably. Additionally the property boasts a large south facing rear garden.

## Dimensions

VESTIBULE HALL

BAY WINDOWED
THROUGH LOUNGE

7.04 x 3.33

KITCHEN

3.38 x 1.60

FULL WIDTH GARDEN ROOM

4.81 x 2.82