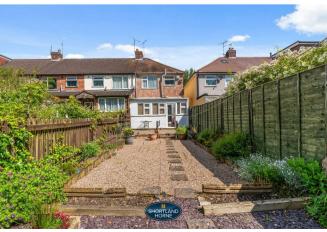

\*Welcome to this charming end terrace house located on Standard Avenue in the lovely area of Tile Hill, Coventry. This property boasts a bay windowed through lounge, perfect for relaxing or entertaining guests with a kitchen with white fronted units incorporating split level hob, oven, fridge/ freezer and washing machine!! With two bedrooms, there is ample space for a small family or guests to stay over comfortably. Additionally the property boasts a large south facing rear garden.

The single bayed end terrace design gives this home a unique character that has been cherished by its occupant for over 50 years. Imagine the stories and memories that have been made within these walls!

This property offers excellent scope for you to put your personal touch on it and make it your own however having gas central heating and double glazed windows. Whether you're looking to modernise the interiors or create a beautiful outdoor space, the potential is endless.