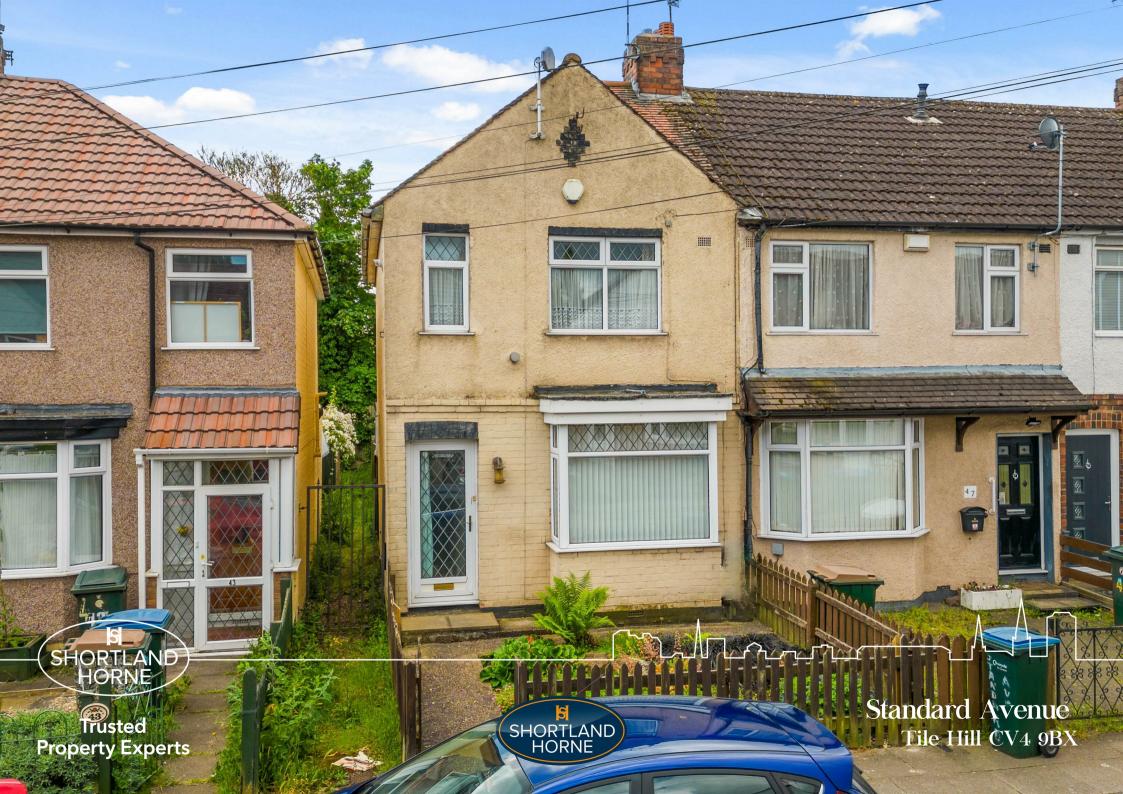

# Standard Avenue CV4 9BX

\* SINGLE BAYED 2 BEDROOM END TERRACE \* OFFERING EXCELLENT POTENTIAL & ACCORDINGLY PRICED \* GAS CH & DOUBLE GLAZED \* FAMILY HOME OVER THE PAST 50 YEARS \* REAR CAR ACCESS \* NO UPWARD CHAIN

\*Welcome to this charming end terrace house located on Standard Avenue in the lovely area of Tile Hill, Coventry. This property boasts a bay windowed through lounge, perfect for relaxing or entertaining guests with a kitchen with white fronted units incorporating split level hob, oven, fridge/ freezer and washing machine!! With two bedrooms, there is ample space for a small family or guests to stay over comfortably. Additionally the property boasts a large south facing rear garden.

The single bayed end terrace design gives this home a unique character that has been cherished by its occupant for over 50 years. Imagine the stories and memories that have been made within these walls!

This property offers excellent scope for you to put your personal touch on it and make it your own however having gas central heating and double glazed windows. Whether you're looking to modernise the interiors or create a beautiful outdoor space, the potential is endless.