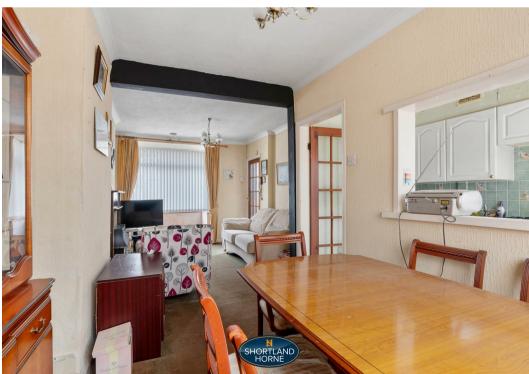

\*Welcome to this charming end terrace house located on Standard Avenue in the lovely area of Tile Hill, Coventry. This property boasts a bay windowed through lounge, perfect for relaxing or entertaining guests with a kitchen with white fronted units incorporating split level hob, oven, fridge/ freezer and washing machine!! With two bedrooms, there is ample space for a small family or guests to stay over comfortably. Additionally the property boasts a large south facing rear garden.

## Dimensions

VESTIBULE HALL

BAY WINDOWED
THROUGH LOUNGE

7.04 x 3.33

KITCHEN

3.38 x 1.60

FULL WIDTH GARDEN ROOM

4.81 x 2.82