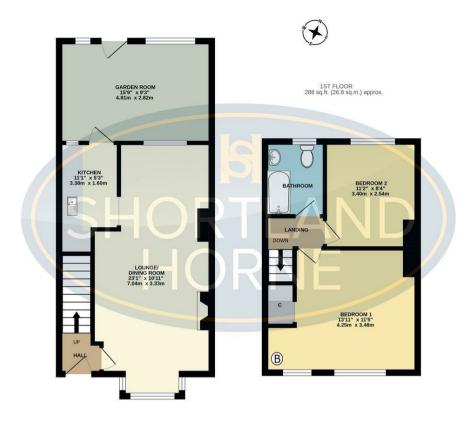

## Dimensions

VESTIBULE HALL

BAY WINDOWED
THROUGH LOUNGE

7.04 x 3.33

KITCHEN

3.38 x 1.60

FULL WIDTH GARDEN ROOM

4.81 x 2.82

LANDING

BEDROOM ONE

4.25 x 3.48

BEDROOM TWO

3.40 x 2.54

BATHROOM WITH SHOWER

REAR CAR ACCESS

WELL LAID OUT GARDENS

### Floor Plan

TOTAL FLOOR AREA: 715 sq.ft. (66.5 sq.m.) approx.

Whits every stempt has been made to ensure the accusacy of the thoughs contained here, measurement ensurement of the contained the stempt of the st