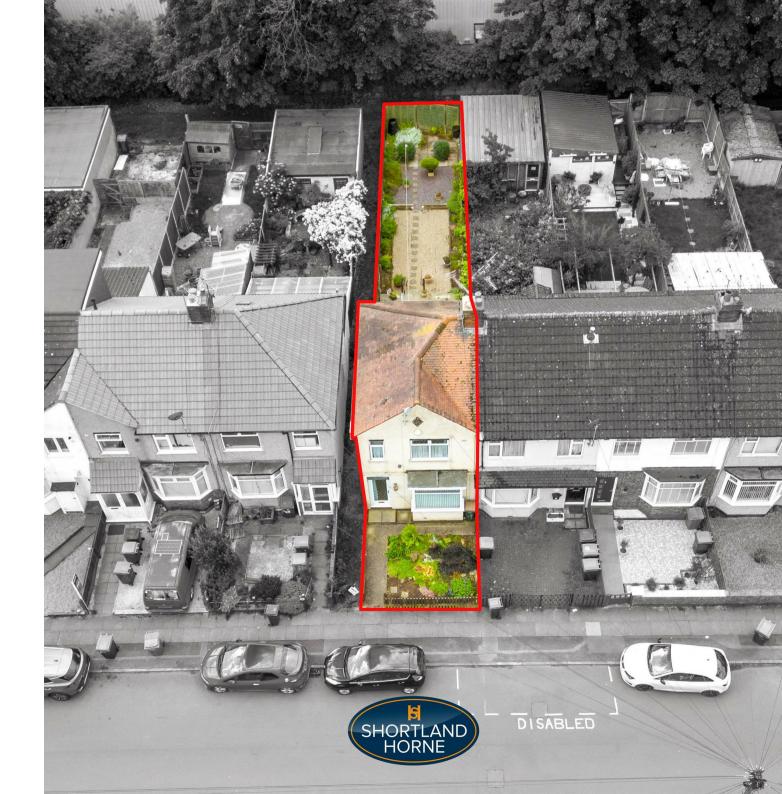

LANDING

BEDROOM ONE

4.25 x 3.48

BEDROOM TWO

3.40 x 2.54

BATHROOM WITH SHOWER

REAR CAR ACCESS

WELL LAID OUT GARDENS