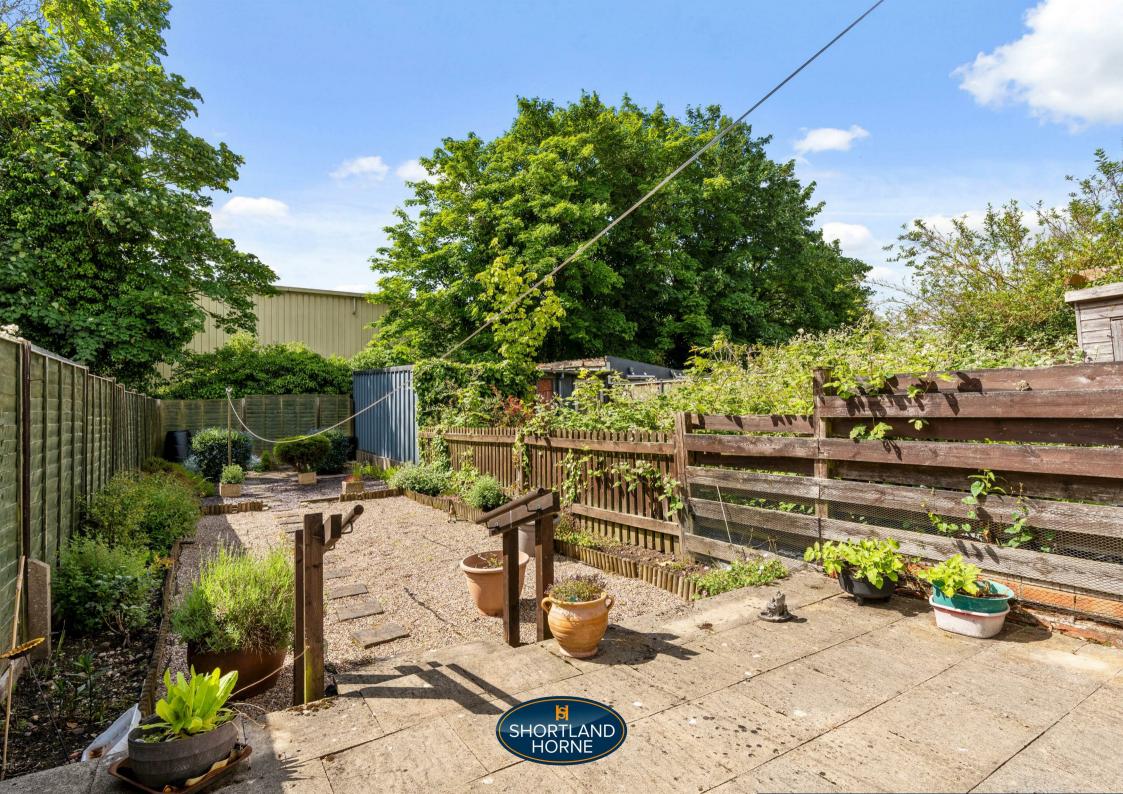

\*Welcome to this charming end terrace house located on Standard Avenue in the lovely area of Tile Hill, Coventry. This property boasts a bay windowed through lounge, perfect for relaxing or entertaining guests with a kitchen with white fronted units incorporating split level hob, oven, fridge/ freezer and washing machine!! With two bedrooms, there is ample space for a small family or guests to stay over comfortably. Additionally the property boasts a large south facing rear garden.

This property offers excellent scope for you to put your personal touch on it and make it your own however having gas central heating and double glazed windows. Whether you're looking to modernise the interiors or create a beautiful outdoor space, the potential is endless.

LANDING

BEDROOM ONE

4.25 x 3.48

BEDROOM TWO

3.40 x 2.54

BATHROOM WITH SHOWER

REAR CAR ACCESS

WELL LAID OUT GARDENS