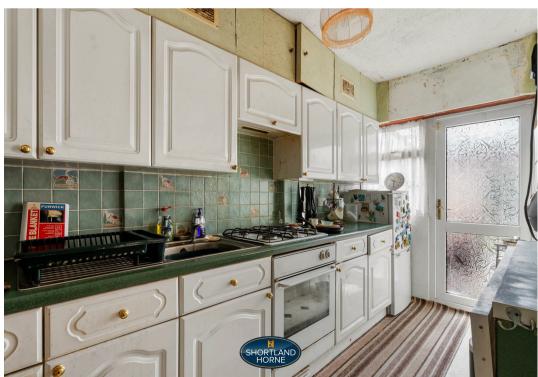

\*Welcome to this charming end terrace house located on Standard Avenue in the lovely area of Tile Hill, Coventry. This property boasts a bay windowed through lounge, perfect for relaxing or entertaining guests with a kitchen with white fronted units incorporating split level hob, oven, fridge/ freezer and washing machine!! With two bedrooms, there is ample space for a small family or guests to stay over comfortably. Additionally the property boasts a large south facing rear garden.

## Dimensions

VESTIBULE HALL

BAY WINDOWED
THROUGH LOUNGE

7.04 x 3.33

KITCHEN

3.38 x 1.60

FULL WIDTH GARDEN ROOM

4.81 x 2.82