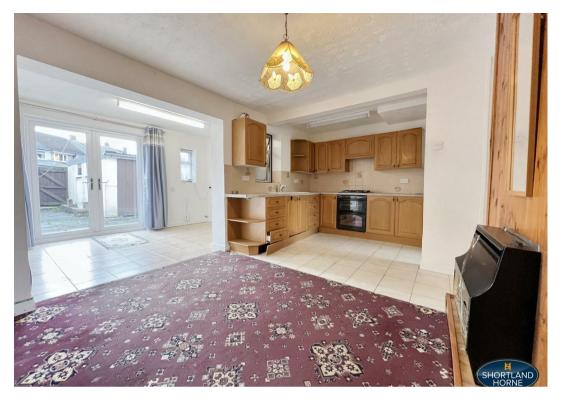

\*Welcome to Watery Lane, Keresley, Coventry - a charming location for this delightful three-bedroom mid-terrace house. As you step inside, you are greeted by a cosy lounge, perfect for relaxing after a long day. The dining area / open plan kitchen offers ample space for culinary creations, ideal for hosting family and friends.

FRONT & ENCLOSED REAR GARDEN

NO UPWARD CHAIN

OPEN PLAN FITTED KITCHEN 3.34 x 2.76

LIVING ROOM EXTENSION 2.34 x 3.92

CLOAKROOM

LANDING

BEDROOM ONE 4.05 x 3.36

BEDROOM TWO 3.37 x 3.29