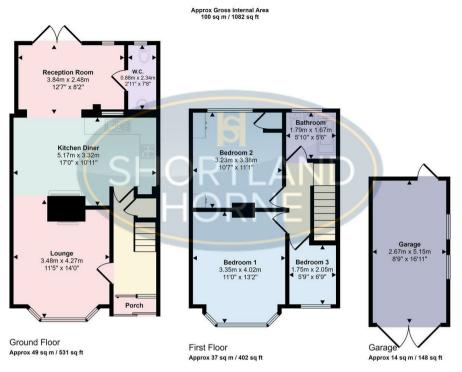

# Dimensions

STORM PORCH ENTRANCE

ENTRANCE HALL

BAY WINDOWED LOUNGE 4.43 x 3.48

DINING AREA

3.31 x 2.61

BATHROOM 1.65 x 1.84

REAR CAR ACCESS CONCRETE GARAGE 5.52 x 2.89

FRONT & ENCLOSED REAR GARDEN

NO UPWARD CHAIN

OPEN PLAN FITTED KITCHEN 3.34 x 2.76

LIVING ROOM EXTENSION 2.34 x 3.92

CLOAKROOM

LANDING

BEDROOM ONE 4.05 x 3.36

BEDROOM TWO 3.37 x 3.29

BEDROOM THREE 2.40 x 1.76

6 shortland-horne.co.uk

## Floor Plan

This floorplan is only for illustrative purposes and is not to scale. Measurements of rooms, doors, windows, and any items are approximate and no responsibility is taken for any error, omission or mis-statement. Icons of items such as bathroom suites are representations only and may not look like the real items. Made with Made Snappy 360.