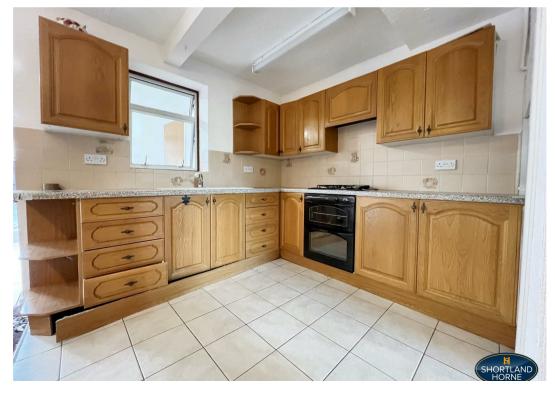

FRONT & ENCLOSED REAR GARDEN

NO UPWARD CHAIN

OPEN PLAN FITTED KITCHEN 3.34 x 2.76

LIVING ROOM EXTENSION 2.34 x 3.92

CLOAKROOM

LANDING

BEDROOM ONE 4.05 x 3.36

BEDROOM TWO 3.37 x 3.29