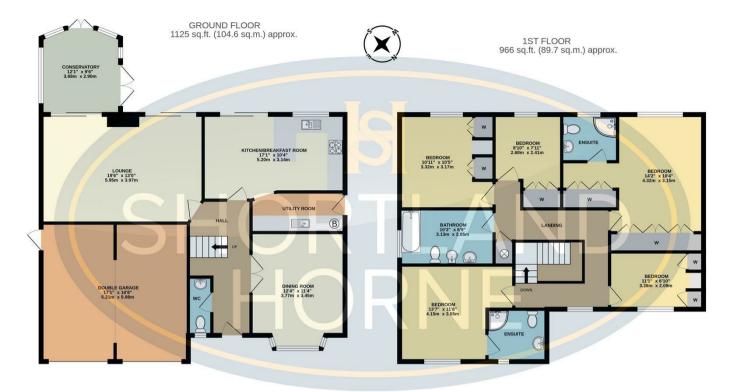

# Dimensions

| Ground Floor                          | Bedroom 4<br>3.38 x 2.09 |
|---------------------------------------|--------------------------|
| Hallway                               |                          |
| Lounge                                | Bedroom 5<br>2.68 x 2.41 |
| 5.95 x 3.97                           | Bathroom                 |
| Kitchen/Breakfast Room<br>5.20 x 3.14 | 3.13 x 2.05              |
|                                       | Double Garag             |
| Utility Room                          | 5.21 x 5.08              |
| Dining Room                           |                          |
| 3.77 x 3.45                           |                          |
| Conservatory                          |                          |
| 3.68 x 2.90                           |                          |
| W/C                                   |                          |
| First Floor                           |                          |
| Master Bedroom                        |                          |
| 4.32 x 3.15                           |                          |
| En Suite                              |                          |
| Bedroom 2                             |                          |
| 4.15 x 3.55                           |                          |
| En Suite                              |                          |
| Bedroom 3                             |                          |
| 3.32 x 3.17                           |                          |
|                                       |                          |
|                                       |                          |
|                                       |                          |

#### TOTAL FLOOR AREA : 2091 sq.ft. (194.3 sq.m.) approx.

Whilst every attempt has been made to ensure the accuracy of the floorplan contained here, measurements of doors, windows, rooms and any other items are approximate and no responsibility is take for any error, omission or mis-statement. This plan is for illustrative purposes only and should be used as such by any prospective purchaser. The services, systems and applicances shown have not been tested and no guarantee as to their operability or efficiency can be given. Made with Metropix '62024