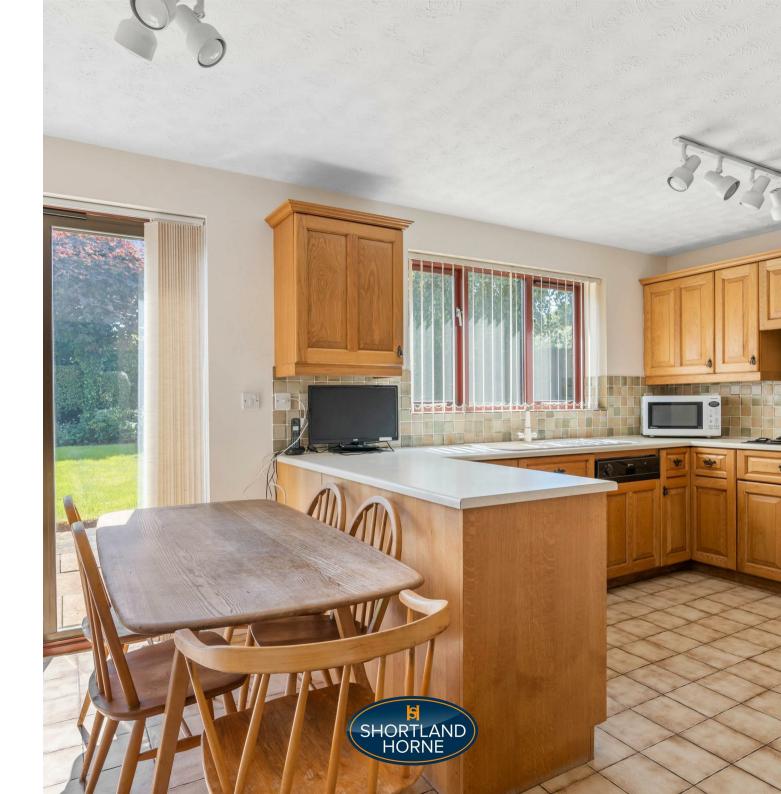

The ground floor features a well-appointed kitchen/breakfast room, perfect for whipping up delicious meals, and a convenient utility room. Upstairs, you'll find five generously sized bedrooms, two of which benefit from en-suites, providing both comfort and privacy.

# Dimensions

| Ground Floor                          | Bedroom 4<br>3.38 x 2.09 |
|---------------------------------------|--------------------------|
| Hallway                               |                          |
| Lounge                                | Bedroom 5<br>2.68 x 2.41 |
| 5.95 x 3.97                           | Bathroom                 |
| Kitchen/Breakfast Room<br>5.20 x 3.14 | 3.13 x 2.05              |
|                                       | Double Garag             |
| Utility Room                          | 5.21 x 5.08              |
| Dining Room                           |                          |
| 3.77 x 3.45                           |                          |
| Conservatory                          |                          |
| 3.68 x 2.90                           |                          |
| W/C                                   |                          |
| First Floor                           |                          |
| Master Bedroom                        |                          |
| 4.32 x 3.15                           |                          |
| En Suite                              |                          |
| Bedroom 2                             |                          |
| 4.15 x 3.55                           |                          |
| En Suite                              |                          |
| Bedroom 3                             |                          |
| 3.32 x 3.17                           |                          |
|                                       |                          |
|                                       |                          |
|                                       |                          |