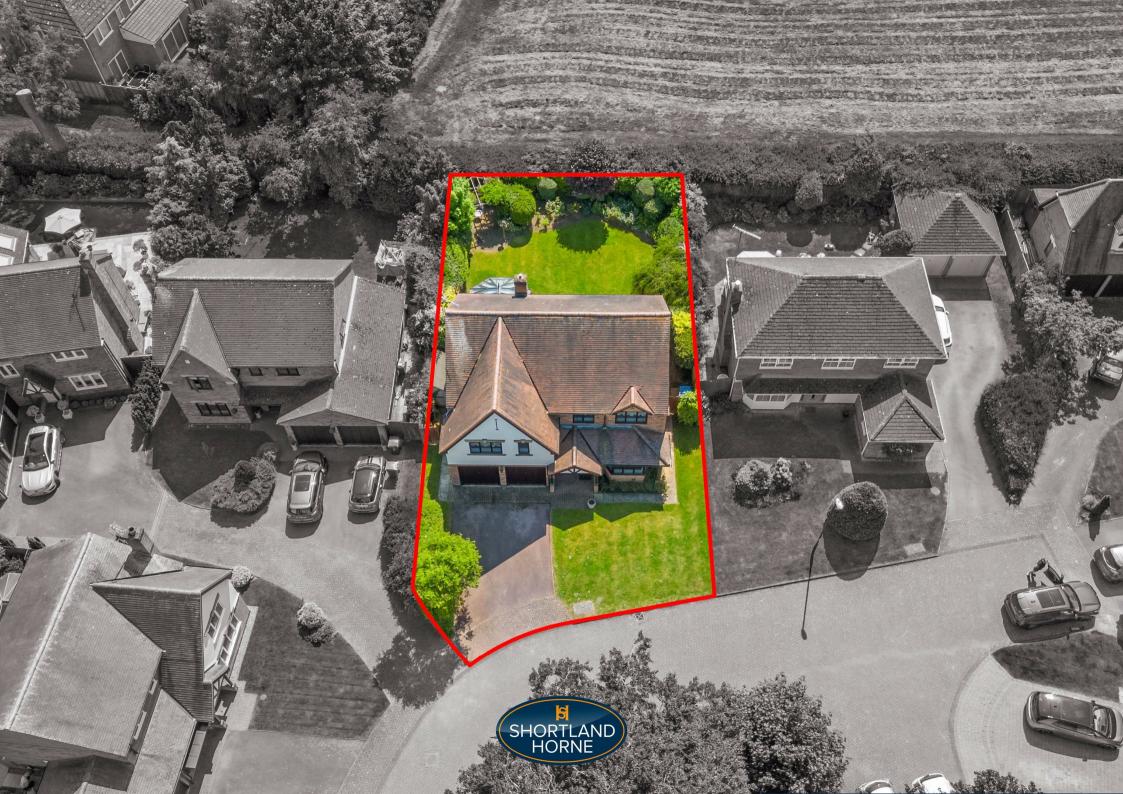

# Canford Close CV3 6SS

Nestled in the desirable location of Finham, this superb five-bedroom detached family home in the quiet cul de sac location of Canford Close is a true gem. Boasting three reception rooms, including a lounge, dining room, and a delightful conservatory, this property offers ample space for entertaining and relaxation.

One of the highlights of this property is the landscaped rear garden, offering stunning views over open fields, creating a peaceful retreat right at your doorstep. Additionally, the off-road parking to the front ensures convenience for you and your guests with access to the double garages.