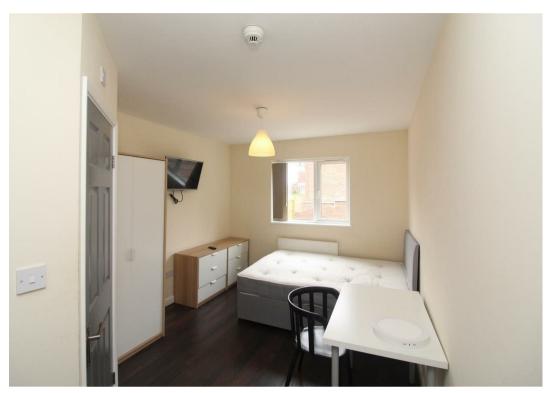

# Coundon Road CV1 4AR

\*\*\*\*HEAT, HOT WATER & INTERNET BILLS INCLUDED\*\*\*\*

A furnished double bedroom studio. Located only a short walk to the city centre. The studio comprises of a separate ensuite shower room, a fully fitted kitchen with a hob and fridge freezer. There is also a flat screen T.V. This room also comes with a communal utility area. To the rear there is a low maintenance rear garden and on street parking to the front. This room is decorated to a high standard.