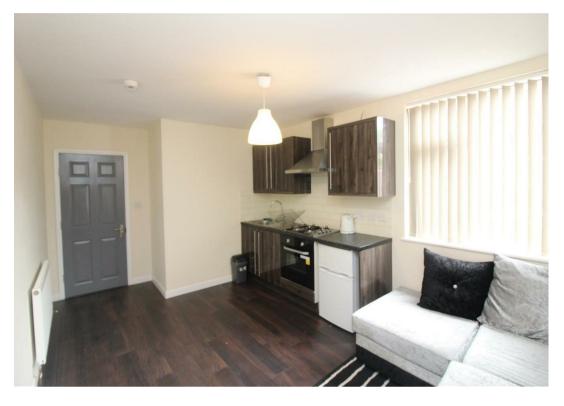

# Coundon Road CV1 4AR

\*\*\*\*HEAT, HOT WATER & INTERNET BILLS INCLUDED\*\*\*\*

A furnished double bedroom studio. Located only a short walk to the city centre. The studio comprises of a separate ensuite shower room, a fully fitted kitchen with a hob and fridge freezer. There is also a flat screen T.V. This room also comes with a communal utility area. To the rear there is a low maintenance rear garden and on street parking to the front. This room is decorated to a high standard.