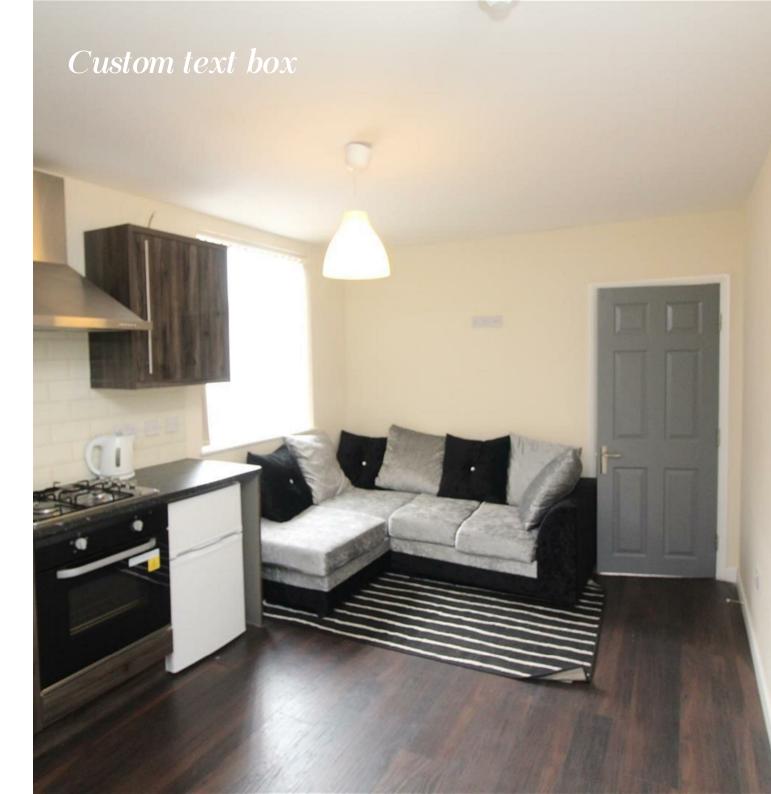

# Coundon Road CV1 4AR

\*\*\*\*HEAT, HOT WATER & INTERNET BILLS INCLUDED\*\*\*\*

A furnished double bedroom studio. Located only a short walk to the city centre. The studio comprises of a separate ensuite shower room, a fully fitted kitchen with a hob and fridge freezer. There is also a flat screen T.V. This room also comes with a communal utility area. To the rear there is a low maintenance rear garden and on street parking to the front. This room is decorated to a high standard.