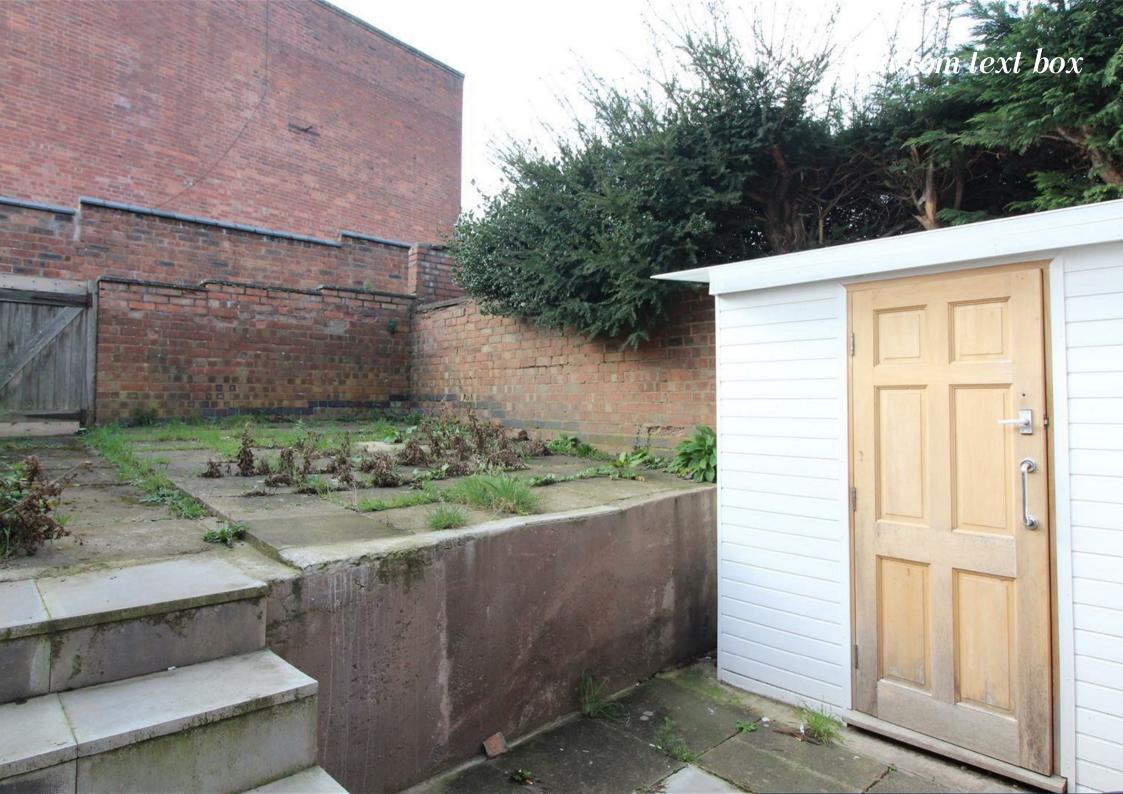

# Coundon Road CV1 4AR

\*\*\*\*HEAT, HOT WATER & INTERNET BILLS INCLUDED\*\*\*\*

A furnished double bedroom studio. Located only a short walk to the city centre. The studio comprises of a separate ensuite shower room, a fully fitted kitchen with a hob and fridge freezer. There is also a flat screen T.V. This room also comes with a communal utility area. To the rear there is a low maintenance rear garden and on street parking to the front. This room is decorated to a high standard.