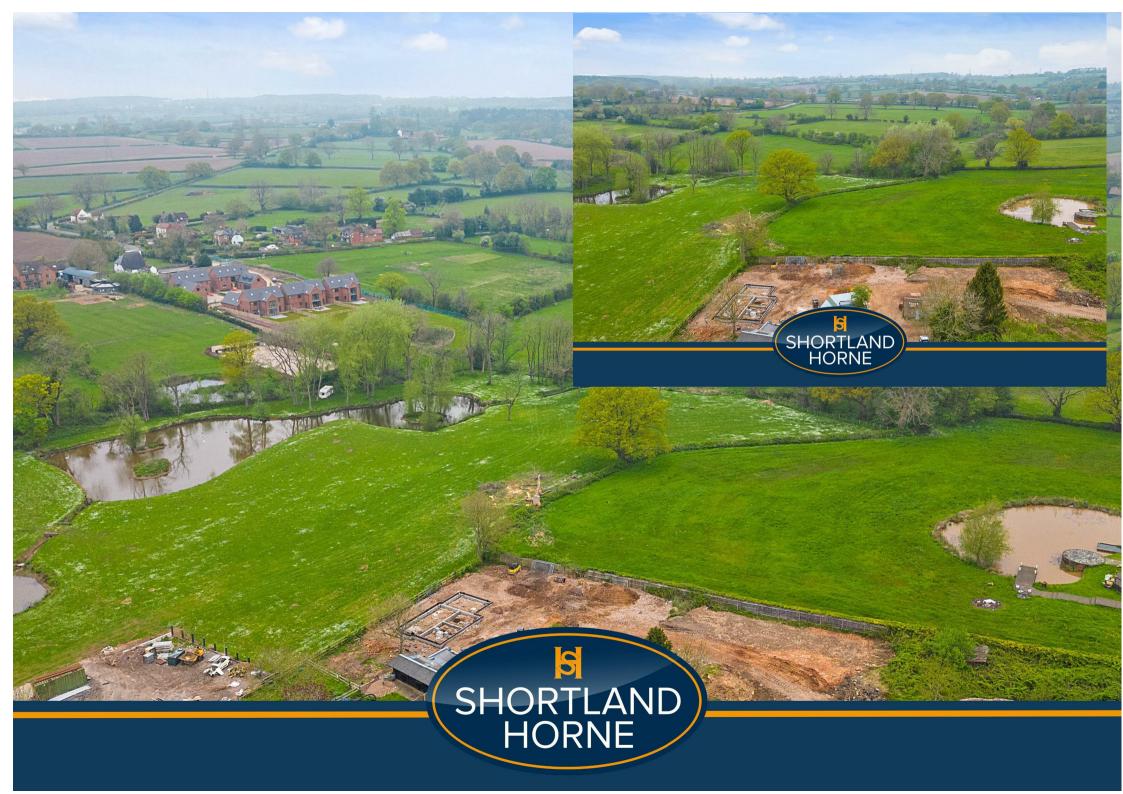

### Hawkes Mill Lane CV5 9FP

Welcome to Hawkes Mill Lane, Allesley, Coventry - a truly exceptional opportunity awaits you! This final plot for sale offers a unique location on a private road, boasting stunning views overlooking the picturesque countryside.

With all services already on site, including detailed planning approval viewable on the Coventry Council planning portal, ref: Rm/2021/3791, the path to building your dream home couldn't be clearer. Don't miss out on this rare opportunity to create a bespoke living space in a truly enchanting location.