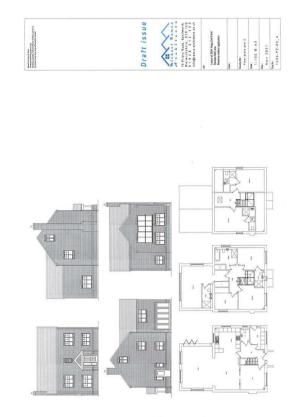

e generously sized bedrooms, there is ample space for the whole family to enjoy.

The detailed planning approval for an exclusive 1850 sq/ft dwelling ensures that you can create your dream home in this idyllic setting.

What sets this property apart is the permitted development in place, allowing for an automatic extension up to 2400 sq/ft. This means you have the flexibility to further enhance this already impressive home to suit your needs and desires.

With all services already on site, including detailed planning approval viewable on the Coventry Council planning portal, ref: Rm/2021/3791, the path to building your dream home couldn't be clearer. Don't miss out on this rare opportunity to create a bespoke living space in a truly enchanting location.







Dimensions

#### Floor Plan



#### Total area: sq ft

#### Disclaimer

Services All main services are understood to be available. Prospective purchasers are however recommended to verify connection with the appropriate suppliers. Fixtures and Fittings Excluded unless referred to in the sale particulars. Photographs are for illustrative layout purposes only and items shown are not included unless specifically mentioned in contract documentation. Please note: wide angle lens photography may be used, in certain instances, sometimes resulting in slight distortion.

Viewing Strictly by arrangement through Shortland Horne.

Measurements Room measurements and floor plans are for guidance purposes only and are approximate.

Purchase Procedure II is essential to contact our offices before applying for a mortgage or arranging