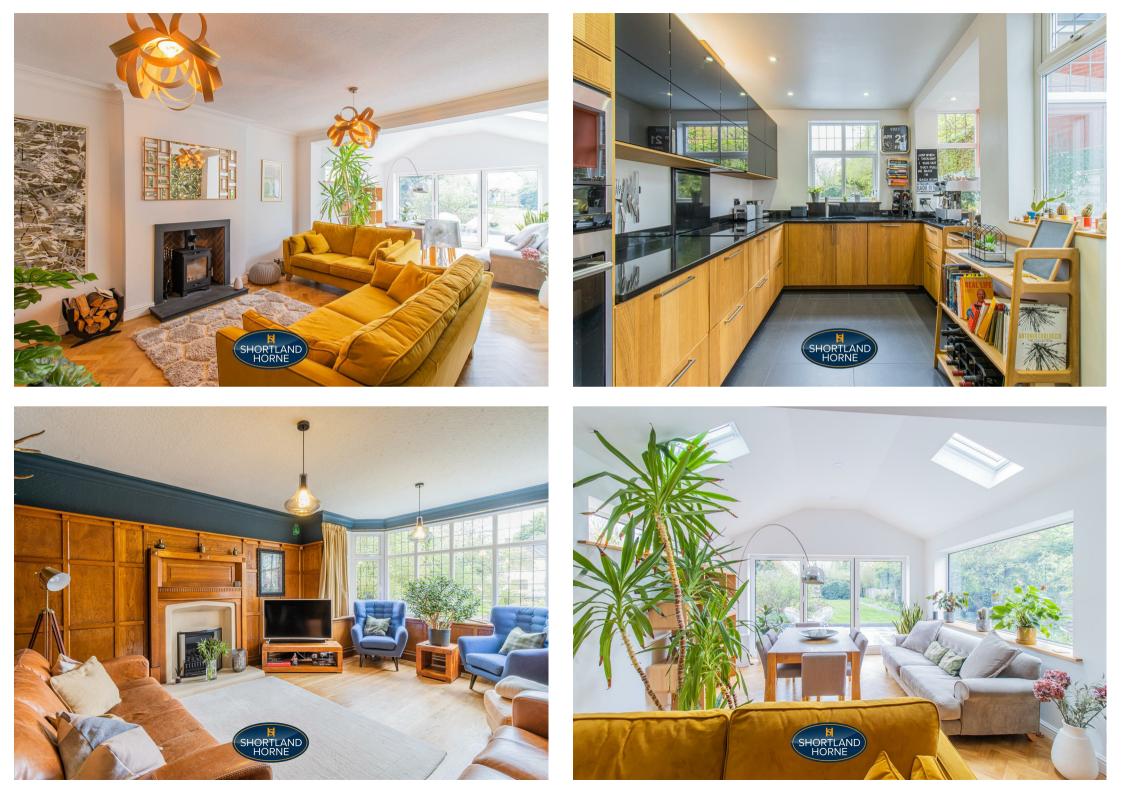

**generous plot finith** space an on on pace deliver we way a feading off to a living room with a bay window overlooking the front providing parking for several vehicles, a garden, an extended 27th family room/dining room with Bi-Fold doors **lowedy of ore thank end and in a marking for a graded graded graded and a graded and a function of the set of th** 

currently being used as an office.

# Dimensions

GROUND FLOOR

Entrance Hallway

Living Room 5.26m x 4.27m

Extended Family Room/Dining Room 8.46m x 3.81m

Kitchen 5.56m x 2.36m

Utility Room

W/C