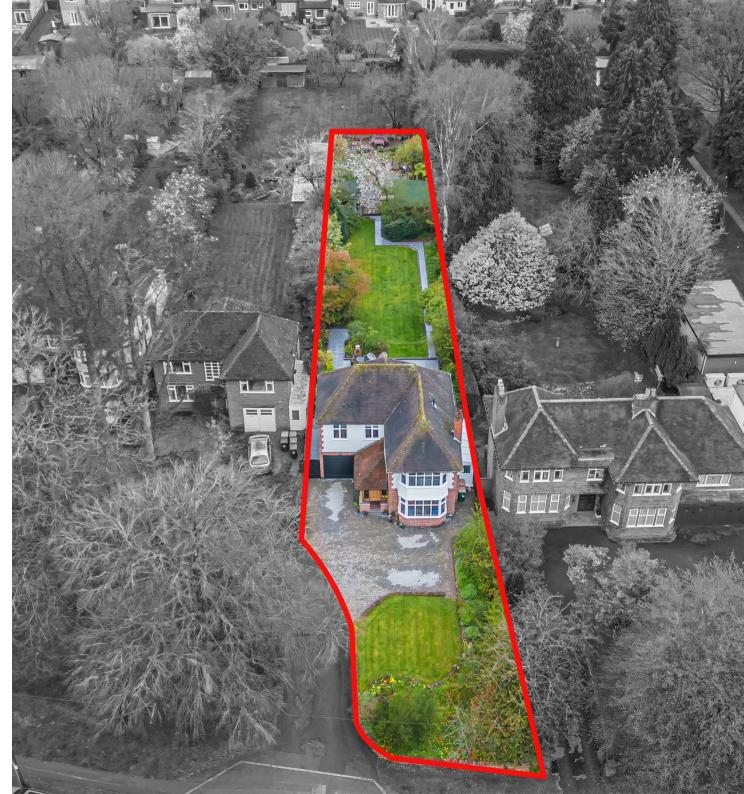

Stivichall Croft is ideally placed being within walking distance of Coventry train station that has direct routes to Birmingham New Street and is also an hours journey to London Euston Station. The property is also in walking distance to the War Memorial Park and a short distance into Coventry City Centre where there is a range of high street shops. This beautiful property has been extended and improved by the current owners which provides more comfortable family living. The property is positioned on a very

**generous plot finith** space an on on pace deliver we way a feading off to a living room with a bay window overlooking the front providing parking for several vehicles, a garden, an extended 27th family room/dining room with Bi-Fold doors **lowedy of ore thank end and in a marking for a graded graded graded and a graded and a function of the set of th** 