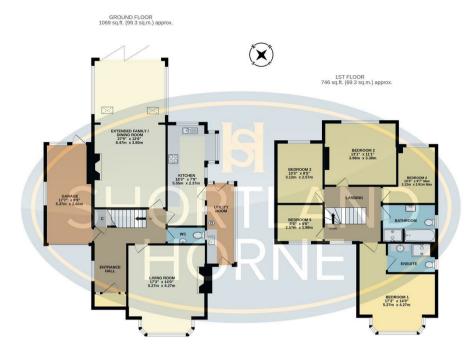

# Dimensions

GROUND FLOOR

Entrance Hallway

Living Room 5.26m x 4.27m

Extended Family Room/Dining Room 8.46m x 3.81m

Kitchen 5.56m x 2.36m

Utility Room

W/C

FIRST FLOOR

Bedroom One 5.26m x 4.27m

En-Suite

Bedroom Two 3.99m x 3.38m

Bedroom Three 3.12m x 2.57m Bedroom Four 3.12m x 2.92m

Bedroom Five 2.57m x 1.98m

Bathroom

OUTSIDE

**Garage** 5.36m x 2.67m

6 shortland-horne.co.uk

# Floor Plan

TOTAL FLOOR AREA: 1815 sq.ft. (168.5 sq.m.) approx. White every attempt has been made to ensure the accuracy of the flooppan contained here, measurement of doors, windows, crimoson and any other times are approximate and no responsibility is taken for any event states of the state of the any event and the state of the state of the any event oxypective purchase. The services, systems and applications shows have not been tested and no guarant as to here openability of efficiency can be given.

#### Total area: 1815.00 sq ft