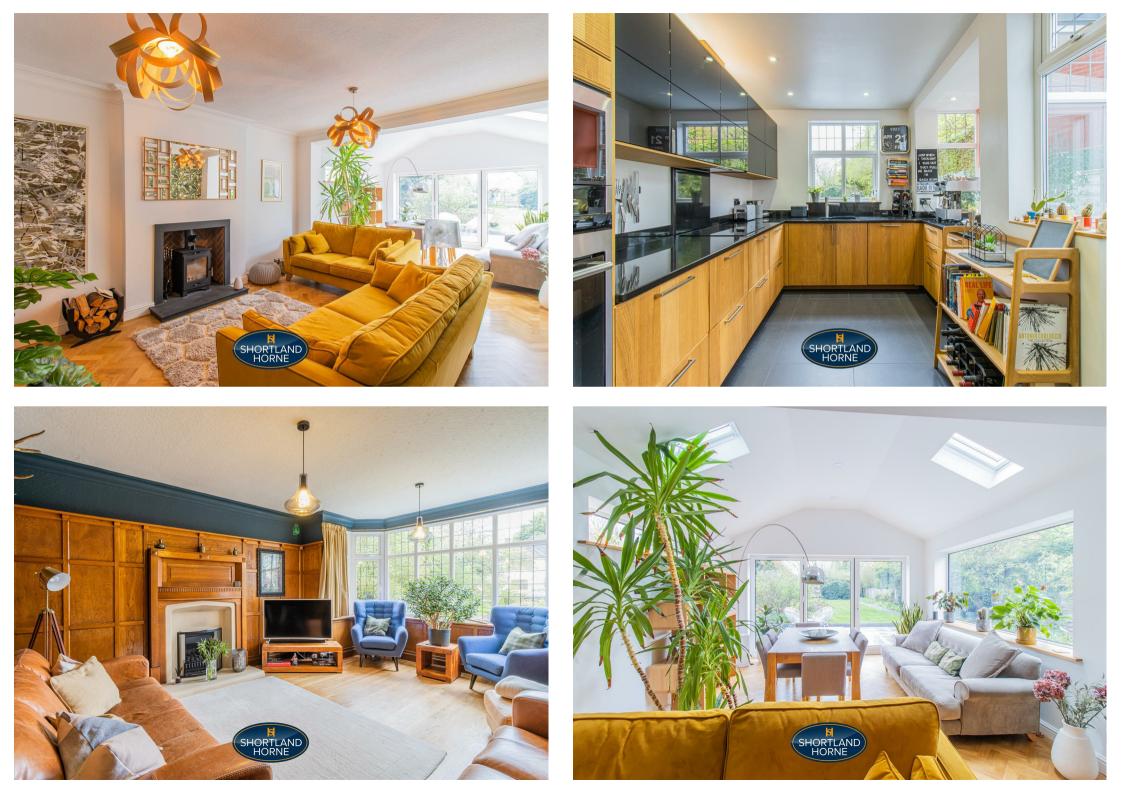

# Dimensions

GROUND FLOOR

Entrance Hallway

Living Room 5.26m x 4.27m

Extended Family Room/Dining Room 8.46m x 3.81m

Kitchen 5.56m x 2.36m

Utility Room

W/C

FIRST FLOOR

Bedroom One 5.26m x 4.27m

En-Suite

Bedroom Two 3.99m x 3.38m

Bedroom Three 3.12m x 2.57m Bedroom Four 3.12m x 2.92m

Bedroom Five 2.57m x 1.98m

Bathroom

OUTSIDE

**Garage** 5.36m x 2.67m

6 shortland-horne.co.uk