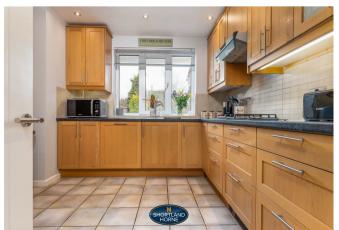

Briefly this family home comprises of a large entrance hallway leading through to a spacious living room with french doors leading out to the garden, a separate lounge/dining room, a fully fitted kitchen, utility room and downstairs cloakroom.

The first floor boasts a family bathroom and four generously sized bedrooms, one with en suite. The master bedroom has the benefit of fitted wardrobes.

The rear garden is a great size mainly laid to lawn with a pond, mature shrubs and trees. There is also a good sized patio area ideal for outside entertaining. To the front of the property is a large car port and block paved driveway with space for several vehicles. There is an attached single garage with internal access and further potential