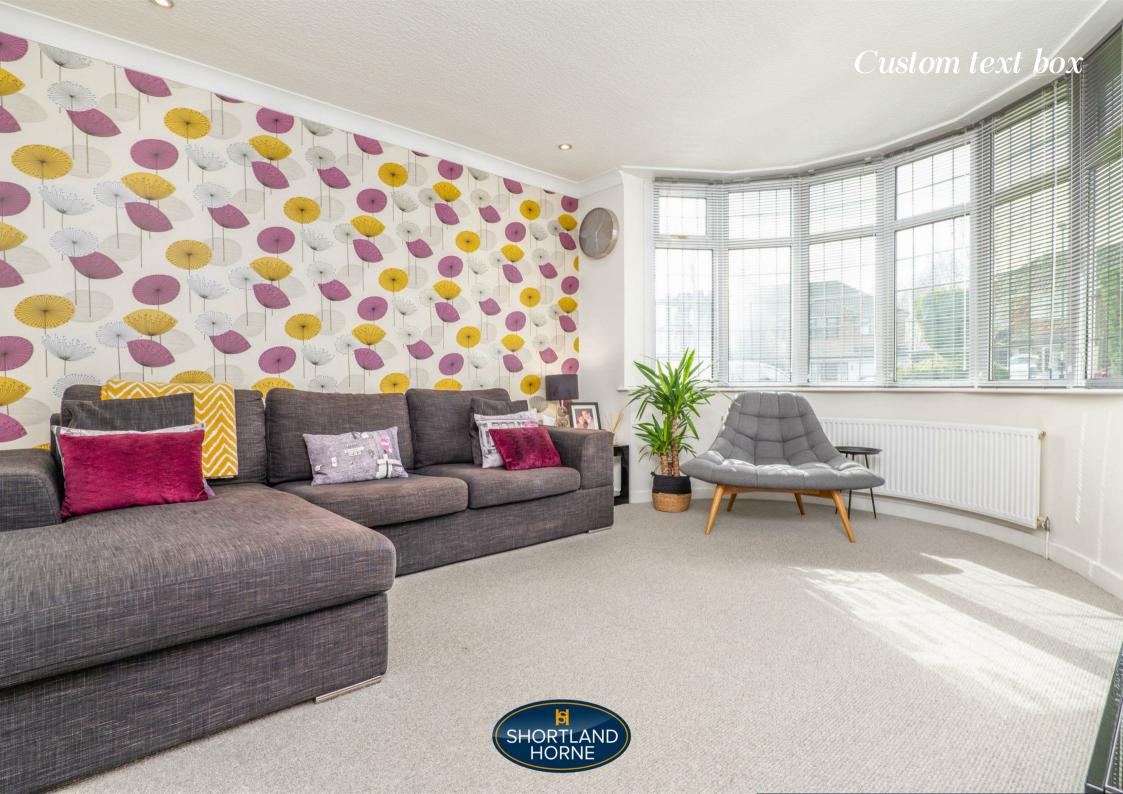

Briefly this family home comprises of a large entrance hallway leading through to a spacious living room with french doors leading out to the garden, a separate lounge/dining room, a fully fitted kitchen, utility room and downstairs cloakroom.

The first floor boasts a family bathroom and four generously sized bedrooms, one with en suite. The master bedroom has the benefit of fitted wardrobes.

The rear garden is a great size mainly laid to lawn with a pond, mature shrubs and trees. There is also a good sized patio area ideal for outside entertaining. To the front of the property is a large car port and block paved driveway with space for several vehicles. There is an attached single garage with internal access and further potential