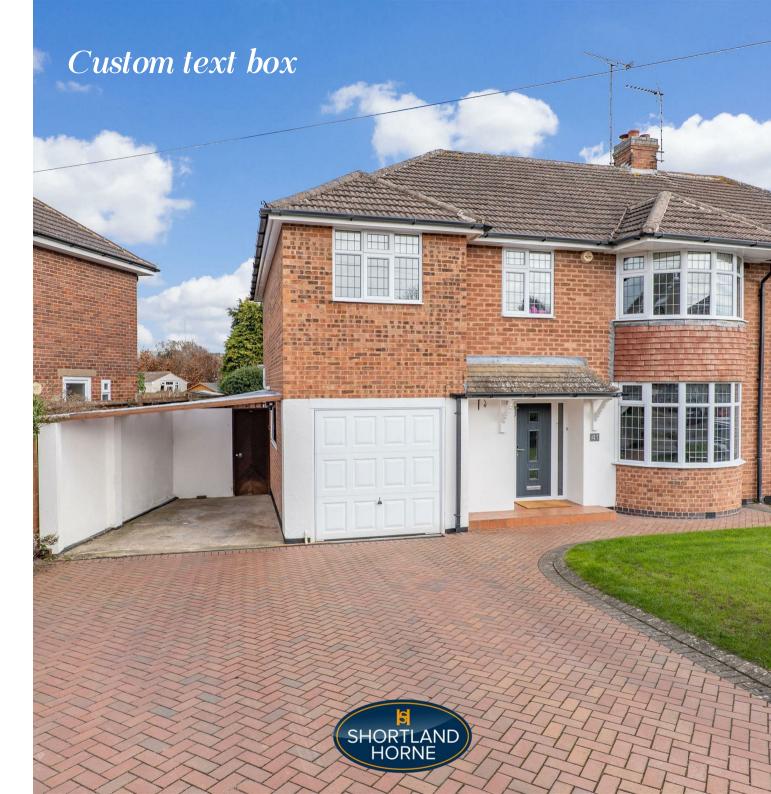

# Merynton Avenue CV4 7BL

A fantastic opportunity to rent a double bay four bedroom semi detached home situated in the highly sought after location of Merynton Avenue. This property is ideally situated within easy reach of Kenilworth, Warwick University, War Memorial Park, Coventry Railway Station, good local schools and local amenities. Its location benefits from good transport links via the A45 and A46 (leading to M6, M42, M40, M69 motorways).

The first floor boasts a family bathroom and four generously sized bedrooms, one with en suite. The master bedroom has the benefit of fitted wardrobes.

The rear garden is a great size mainly laid to lawn with a pond, mature shrubs and trees. There is also a good sized patio area ideal for outside entertaining. To the front of the property is a large car port and block paved driveway with space for several vehicles. There is an attached single garage with internal access and further potential