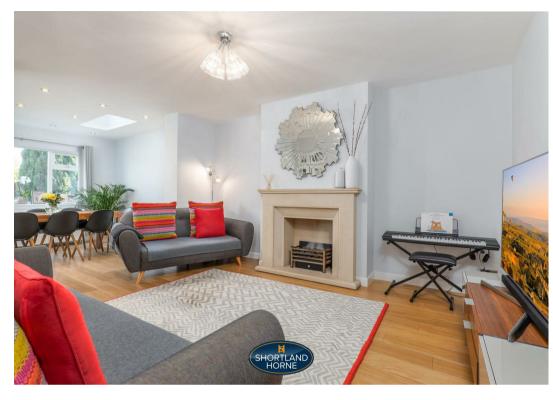

Briefly this family home comprises of a large entrance hallway leading through to a spacious living room with french doors leading out to the garden, a separate lounge/dining room, a fully fitted kitchen, utility room and downstairs cloakroom.