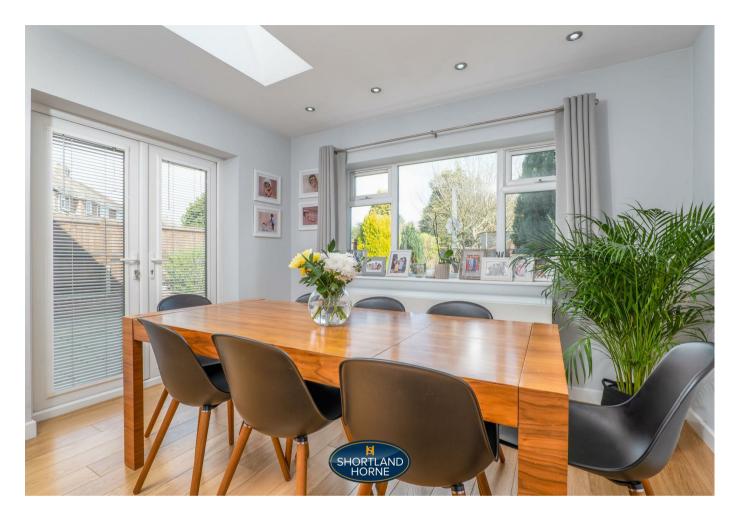

Briefly this family home comprises of a large entrance hallway leading through to a spacious living room with french doors leading out to the garden, a separate lounge/dining room, a fully fitted kitchen, utility room and downstairs cloakroom.