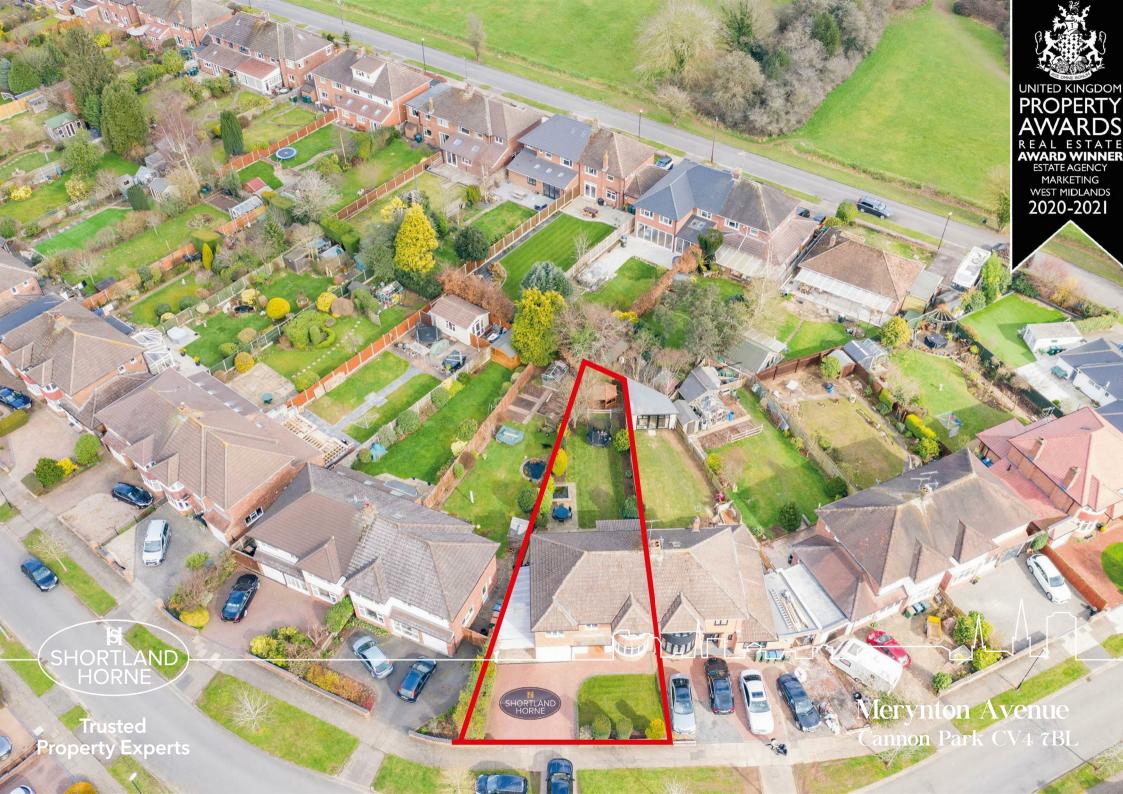

# Merynton Avenue CV4 7BL

A fantastic opportunity to rent a double bay four bedroom semi detached home situated in the highly sought after location of Merynton Avenue. This property is ideally situated within easy reach of Kenilworth, Warwick University, War Memorial Park, Coventry Railway Station, good local schools and local amenities. Its location benefits from good transport links via the A45 and A46 (leading to M6, M42, M40, M69 motorways).

The first floor boasts a family bathroom and four generously sized bedrooms, one with en suite. The master bedroom has the benefit of fitted wardrobes.

The rear garden is a great size mainly laid to lawn with a pond, mature shrubs and trees. There is also a good sized patio area ideal for outside entertaining. To the front of the property is a large car port and block paved driveway with space for several vehicles. There is an attached single garage with internal access and further potential