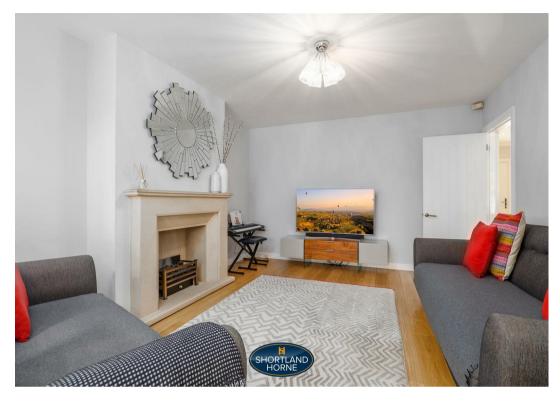

Briefly this family home comprises of a large entrance hallway leading through to a spacious living room with french doors leading out to the garden, a separate lounge/dining room, a fully fitted kitchen, utility room and downstairs cloakroom.