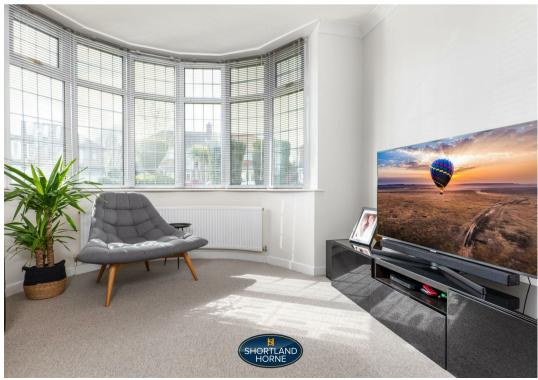

Briefly this family home comprises of a large entrance hallway leading through to a spacious living room with french doors leading out to the garden, a separate lounge/dining room, a fully fitted kitchen, utility room and downstairs cloakroom.

The first floor boasts a family bathroom and four generously sized bedrooms, one with en suite. The master bedroom has the benefit of fitted wardrobes.

The rear garden is a great size mainly laid to lawn with a pond, mature shrubs and trees. There is also a good sized patio area ideal for outside entertaining. To the front of the property is a large car port and block paved driveway with space for several vehicles. There is an attached single garage with internal access and further potential