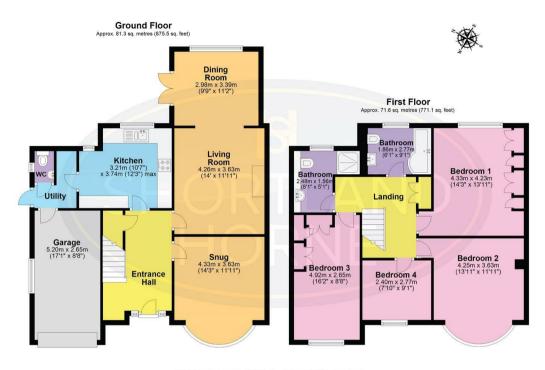

# Dimensions

GROUND FLOOR

Living Room

4026 x 3.63

Dining Room

2.98 x 3.39

Kitchen

3.21 x 3.74

Snug

4.33 x 3.63

Garage

5.20 x 2.65

**Utility** 

W/C

FIRST FLOOR

Bedroom 1

4.33 x 4.23

Bedroom 2

4.25 x 3.63

Bedroom 3

4.92 x 2.65

Bedroom 4

2.40 x 2.77

Bathroom 1

1.86 x 2.77

Bathroom 2

2.48 x 1.56

**6** shortland-horne.co.uk

### Floor Plan

Total area: approx. 153.0 sq. metres (1646.6 sq. feet)

DISCLAIMER - Floor plans shown are for general guidance only. Whilst every attempt has been made to ensure that the floorplan measurements are as accurate as possible, they are for illustrative purposes only

### Total area: 1646.60 sq ft