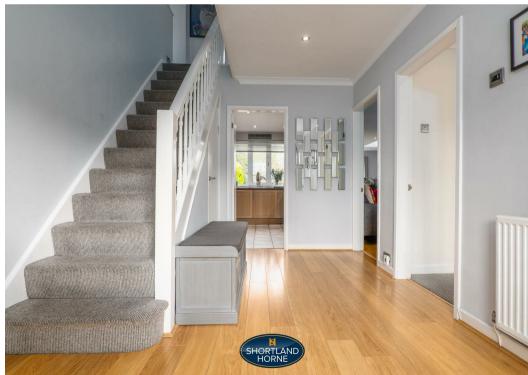

Briefly this family home comprises of a large entrance hallway leading through to a spacious living room with french doors leading out to the garden, a separate lounge/dining room, a fully fitted kitchen, utility room and downstairs cloakroom.