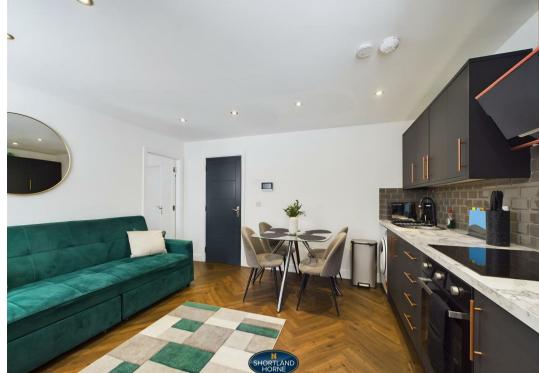

# Ribble Road CV3 1AW

Shortland Horne are pleased to present this modern ground floor one bedroom apartment within commuting distance to Coventry City Centre. In brief the property comprises of a secure communal entrance with floor to ceiling windows. Entering the apartment you are welcomed into a large open plan lounge/kitchen with an integrated electric hob/oven and fridge freezer. The large bedroom has an ensuite shower room. The property benefits from allocated off street parking.