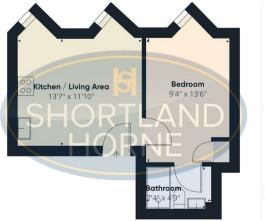

| Approximate total area                                                                                                                                  |
|---------------------------------------------------------------------------------------------------------------------------------------------------------|
| 341.97 ft²                                                                                                                                              |
|                                                                                                                                                         |
|                                                                                                                                                         |
|                                                                                                                                                         |
| (1) Decluding baltonies and terrace                                                                                                                     |
| While every attempt has been made<br>ensure accuracy, all measurements<br>approximate, not to scale. This floo<br>plan is for illustrative purposes and |
| GIRAFFE360                                                                                                                                              |

## Floor Plan

#### Total area: sq ft