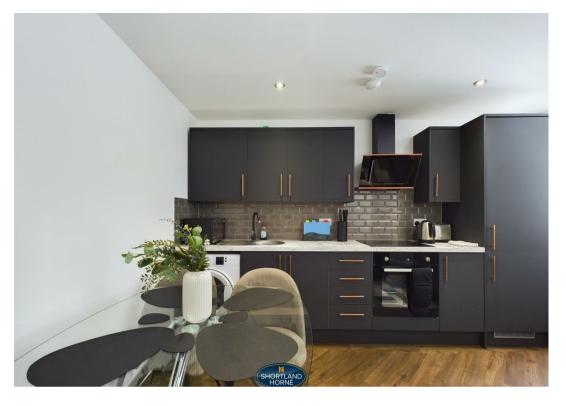

# Ribble Road CV3 1AW

Shortland Horne are pleased to present this modern ground floor one bedroom apartment within commuting distance to Coventry City Centre. In brief the property comprises of a secure communal entrance with floor to ceiling windows. Entering the apartment you are welcomed into a large open plan lounge/kitchen with an integrated electric hob/oven and fridge freezer. The large bedroom has an ensuite shower room. The property benefits from allocated off street parking.