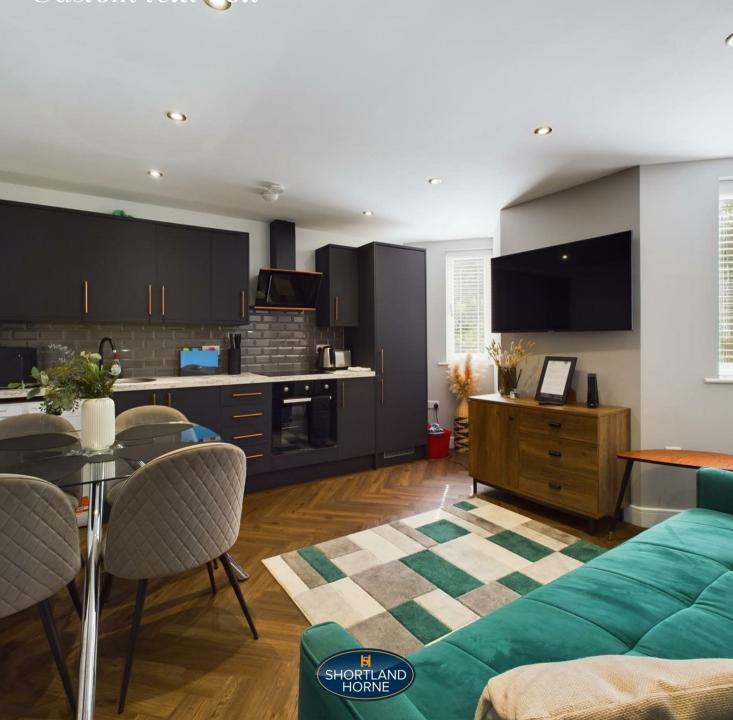

# Ribble Road CV3 1AW

Shortland Horne are pleased to present this modern ground floor one bedroom apartment within commuting distance to Coventry City Centre. In brief the property comprises of a secure communal entrance with floor to ceiling windows. Entering the apartment you are welcomed into a large open plan lounge/kitchen with an integrated electric hob/oven and fridge freezer. The large bedroom has an ensuite shower room. The property benefits from allocated off street parking.