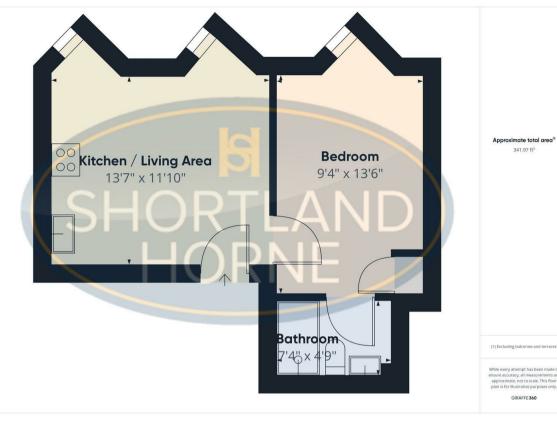

## Floor Plan

| Approximate total area                                                                                                                                  |
|---------------------------------------------------------------------------------------------------------------------------------------------------------|
| 341.97 ft²                                                                                                                                              |
|                                                                                                                                                         |
|                                                                                                                                                         |
|                                                                                                                                                         |
| (1) Decluding baltonies and terrace                                                                                                                     |
| While every attempt has been made<br>ensure accuracy, all measurements<br>approximate, not to scale. This floo<br>plan is for illustrative purposes and |
| GIRAFFE360                                                                                                                                              |